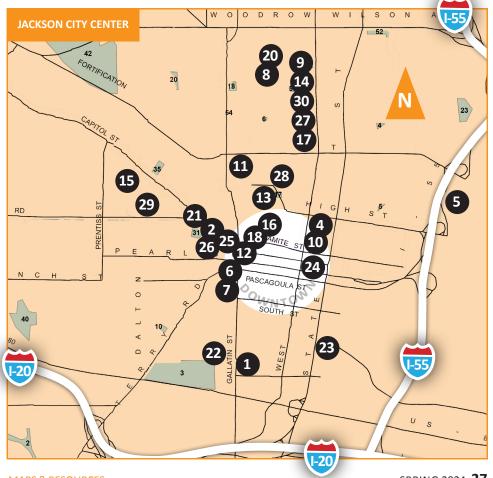

### **JACKSON CITY CENTER**

- FOOD & ESSENTIALS
- SHELTER & MORE
  - HEALTH & MEDICAL

### (REFERENCE MAP ON PG 27)

- **Billy Brumfield Shelter** 1244 S Gallatin St
- 2 The Bridge Drop-In Center 628 W Capitol St
  - 4 CareCenter Ministries 785 N President St
  - 6 Ethel James Ivory Homeless Clinic 327 S Gallatin St
- 7 Gateway Rescue Mission 328 S Gallatin St
  - 8 Good Samaritan Center 114 Millsaps Ave
  - 9 Grace House, Inc. 236 Millsaps Ave
  - 10 Grace Place 305 N Congress St
  - 11 Jackson Free Clinic 925 Martin Luther King, Jr. Dr
    - 12 JATRAN (UNION STATION) 300 W Capitol St SEE ROUTE MAP PG 7
  - 13 Lizzie's House
    111 W Monument St
    - 14 Matt's House (MID-TOWN)
  - 15 Mission First 275 Roseneath Av

- 16 Mississippi College School of Law 51 E Griffith St
- 17 Mississippi Housing Partnership 1217 N West St
- 18 Mississippi United to End Homelessness 201 W Capitol St, Suite 800
- **20 NUTS** (NEAT USED THINGS FOR SALE) 114 Millsaps Ave
- **21 Opportunity Center** 845 Amite St
  - 22 REACH Langley 1129 Langley Ave
  - **23 Shower Power** 836 S Commerce St
  - 24 St. Andrew's Episcopal Cathedral 305 E Capitol St
  - 25 St.Dominic Community Health Clinic 1100 W Capitol St (@ STEWPOT)
- 25 Stewpot Community Services 1100 W Capitol St
- 26 Voice of Calvary Ministries 531 W Capitol St
  - 27 Wingard Home Ministry 1279 N West St
  - 28 We Will Go 806 N Farish St
  - 29 Yellow House 803 Deer Park St
- 30 Central Mississippi Continuum of Care 1217 N West St

MAPS & RESOURCES SPRING 2024 27