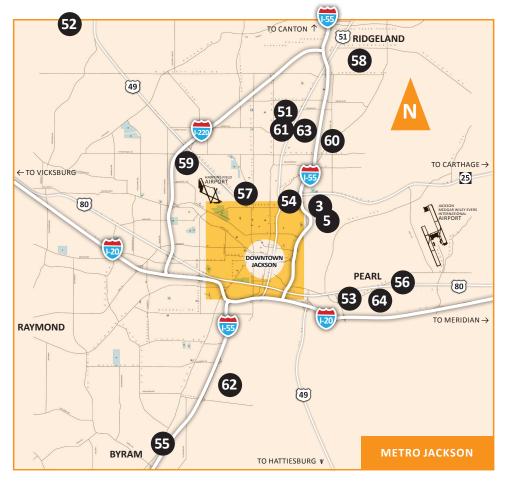

### **METRO JACKSON**

- FOOD & ESSENTIALS
- SHELTER & MORE
  - HEALTH & MEDICAL
- BYRAM - JACKSON
- PEARL - RIDGELAND - RAYMOND

### (REFERENCE MAP ON PG 25)

- ■■ 3 Canopy Children's Solutions 1465 Lakeland Dr
- 5 Catholic Charities 850 F River Pl
- 51 Center for Hope 110 Presto Ln
  - 52 Friends of Alcoholics 1298 FOA Rd (NEAR POCAHONTAS)
- 53 Gateway Rescue Mission 2850 Hwy 80 E (PEARL) (THRIFT STORE ONLY)
  - 54 G.V. (Sonny) Montgomery Veterans Affairs Medical Center 1500 E Woodrow Wilson Ave

- 55 Harbor House 5354 I-55 S Frontage Rd (BYRAM)
  - 56 Hinds Behavioral Health Services
     Region 9 3450 Hwy 80 W (PEARL)
- 57 Hinds County Health Department 350 W Woodrow Wilson Ave, Suite 411
- **58 Arden Hospice** 450 Towne Center Blvd (RIDGELAND)
- 59 Jackson/Hinds Comprehensive Health 3502 W Northside Dr
- 60 PALS 4735 Old Canton Rd
- 61 Salvation Army of Greater Jackson 110 Presto Ln
  - 62 Step Two Restoration 327 Willow Bay Dr (BYRAM)
- **460** Briarwood Dr, Suite 400
  - **64 2nd Chance Store** 409 Roberts St (PEARL)