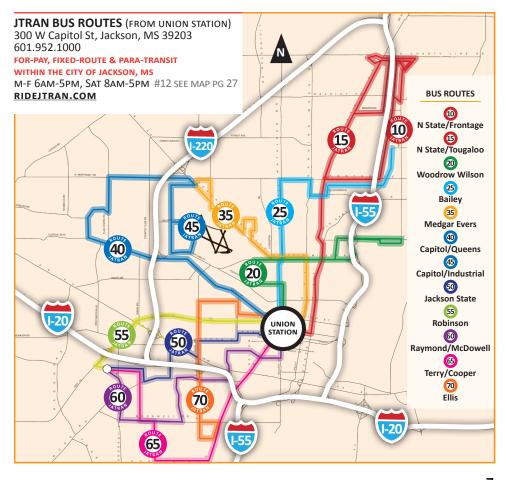

### APPOINTMENT RIDE SERVICE TO CLINIC SAT 9:30AM-4PM

#11 SEE MAP PG 27 + JATRAN BUS ROUTE 20 PG 7

### Jackson Free Clinic

925 Martin Luther King, Jr. Dr Jackson, MS 39203

601.355.5161 / JACKSONFREECLINIC.ORG FREE MENTAL HEALTH CARE & APPT. RIDE SERVICE SAT 9:30AM-4PM

**#11** SEE MAP PG 27 + JATRAN BUS ROUTE 20 PG 7

### **Jackson Free Clinic**

925 Martin Luther King, Jr. Dr Jackson, MS 39203 601.355.5161 / JACKSONFREECLINIC.ORG

FREE MENTAL HEALTH CARE & APPT. RIDE SERVICE SAT 9:30AM-4PM

**#11** SEE MAP PG 27 + **JATRAN BUS ROUTE 8** PG 7

### Jackson Free Clinic

925 Martin Luther King, Jr. Dr Jackson, MS 39203 601.355.5161 / JACKSON@FREECLINIC.ORG FREE MENTAL HEALTH CARE & APPT. RIDE SERVICE SAT 9:30AM-4PM #11 SEE MAP PG 27