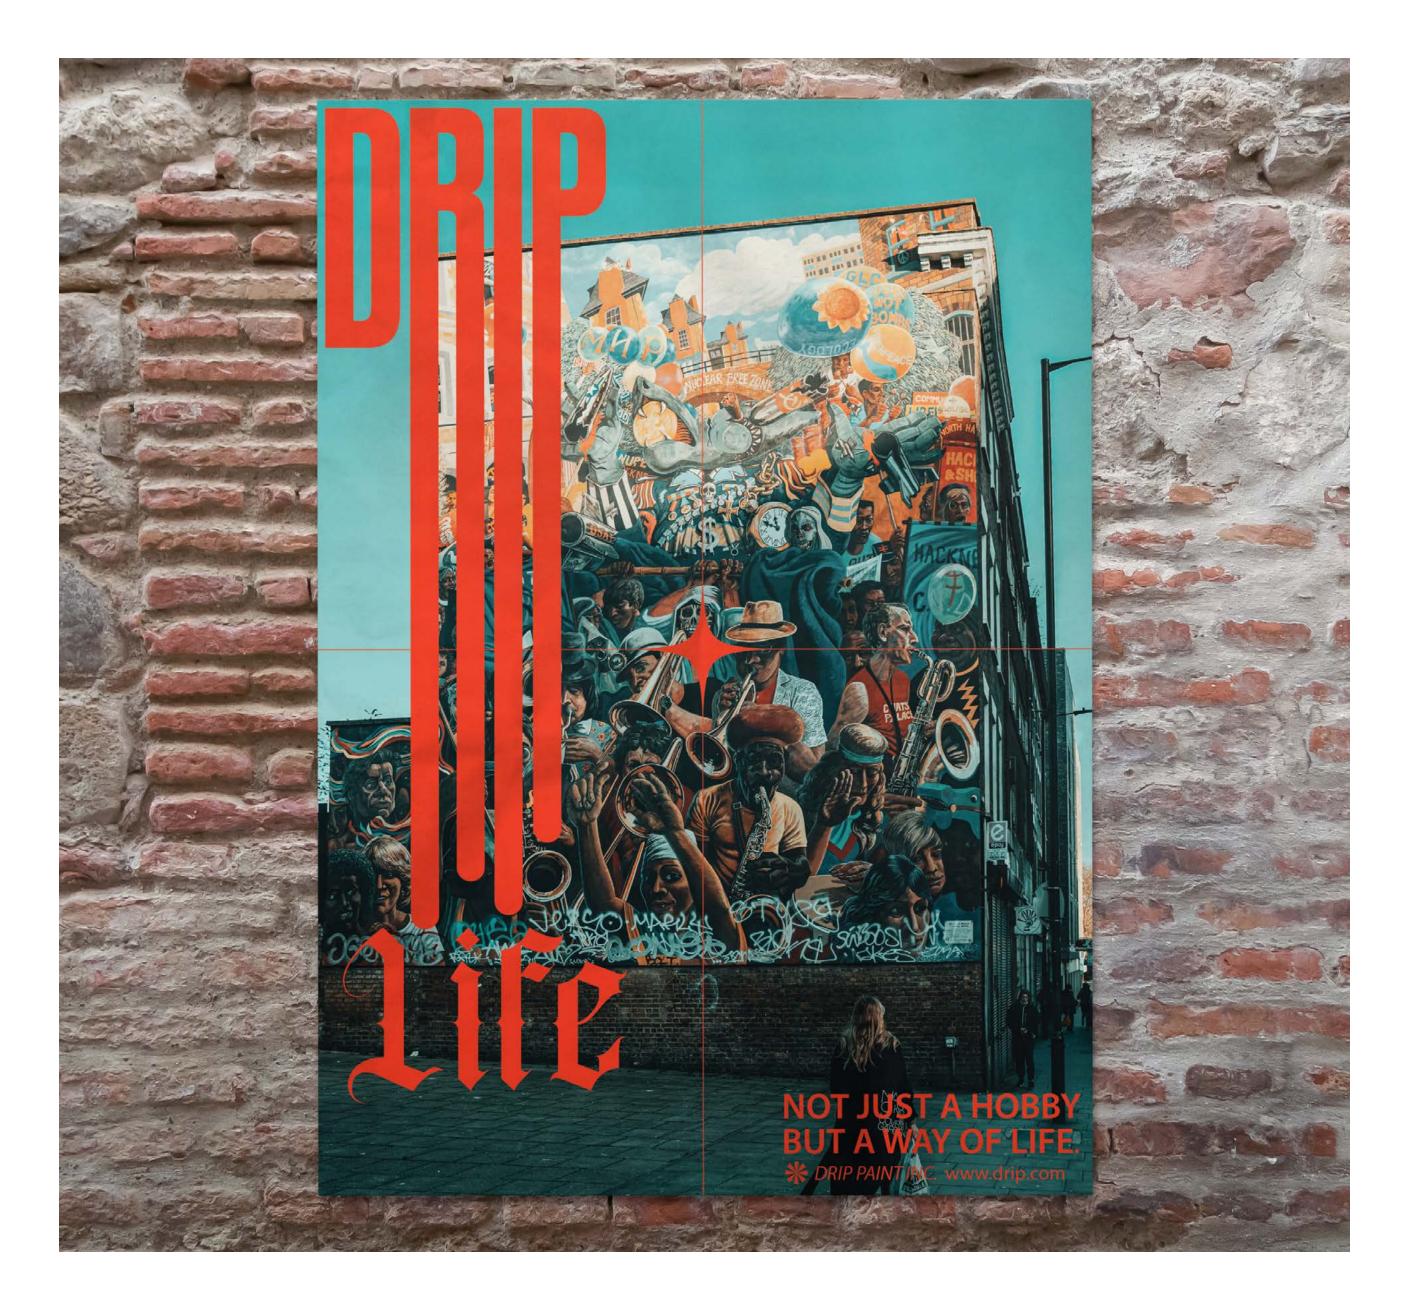

## DRIP Spray Paint Self Initiated

Spray paint artists are expressive and sometimes controversial. This packaging is meant to capture what an artist feels when they are creating. Drip uses a combination of colorful textures and provocative images that embody a chaotic yet controlled feel with a logo that relates directly to what dripping spray paint looks like.