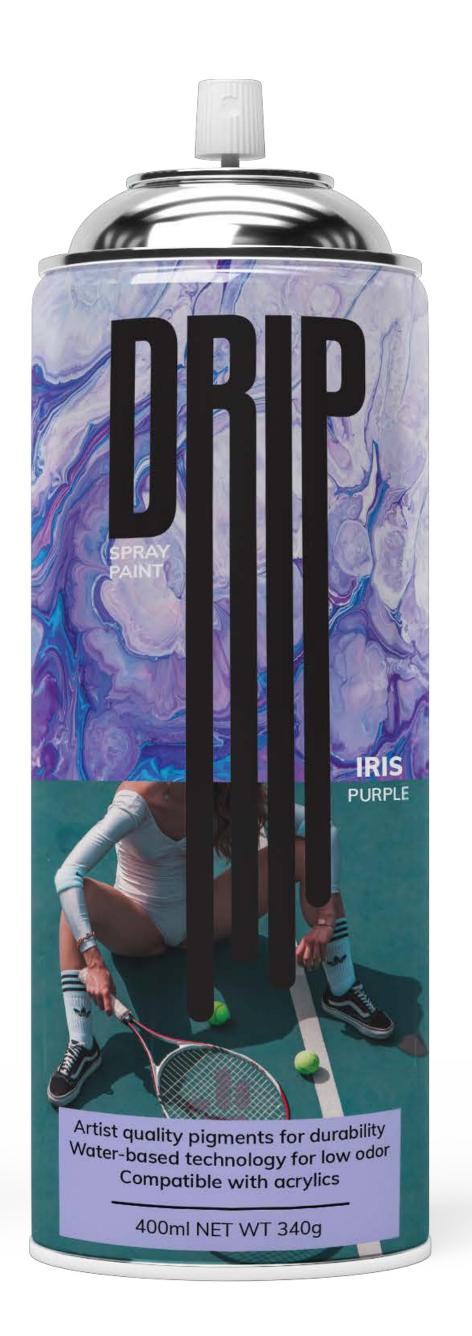

## DRIP Spray Paint Self Initiated

Spray paint artists are expressive and sometimes controversial. This packaging is meant to capture what an artist feels when they are creating. Drip uses a combination of colorful textures and provocative images that embody a chaotic yet controlled feel with a logo that relates directly to what dripping spray paint looks like.