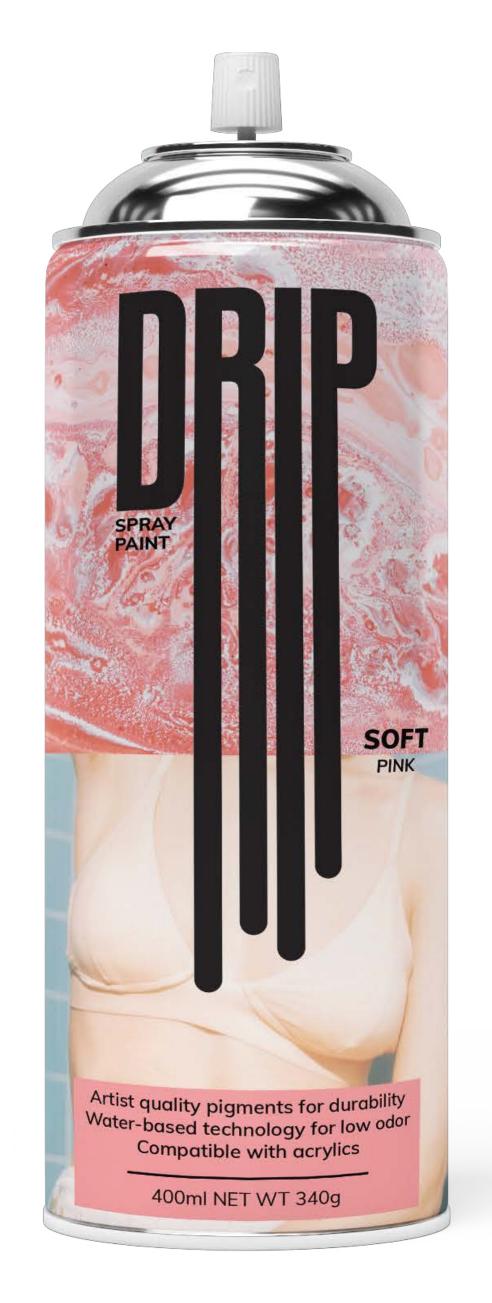

## DRIP Spray Paint Self Initiated

Spray paint artists are expressive and sometimes controversial. This packaging is meant to capture what an artist feels when they are creating. Drip uses a combination of colorful textures and provocative images that embody a chaotic yet controlled feel with a logo that relates directly to what dripping spray paint looks like.