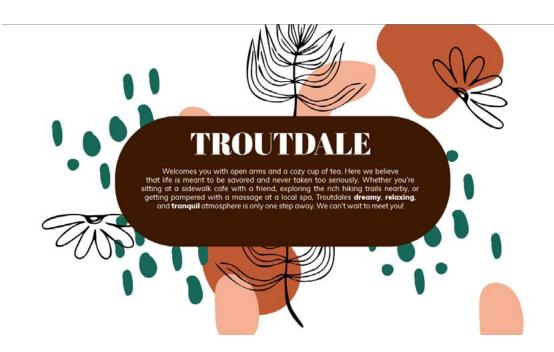

# FINAL VISUAL THEME

To convey a soft and approachable, nature focused theme I combined both abstract shapes and nature specific shapes to compliment one an other and not pull focus from surrounding content. These illustrations are paired with an earthy and neutral color palette again reinforcing the feeling of soft and approachable.