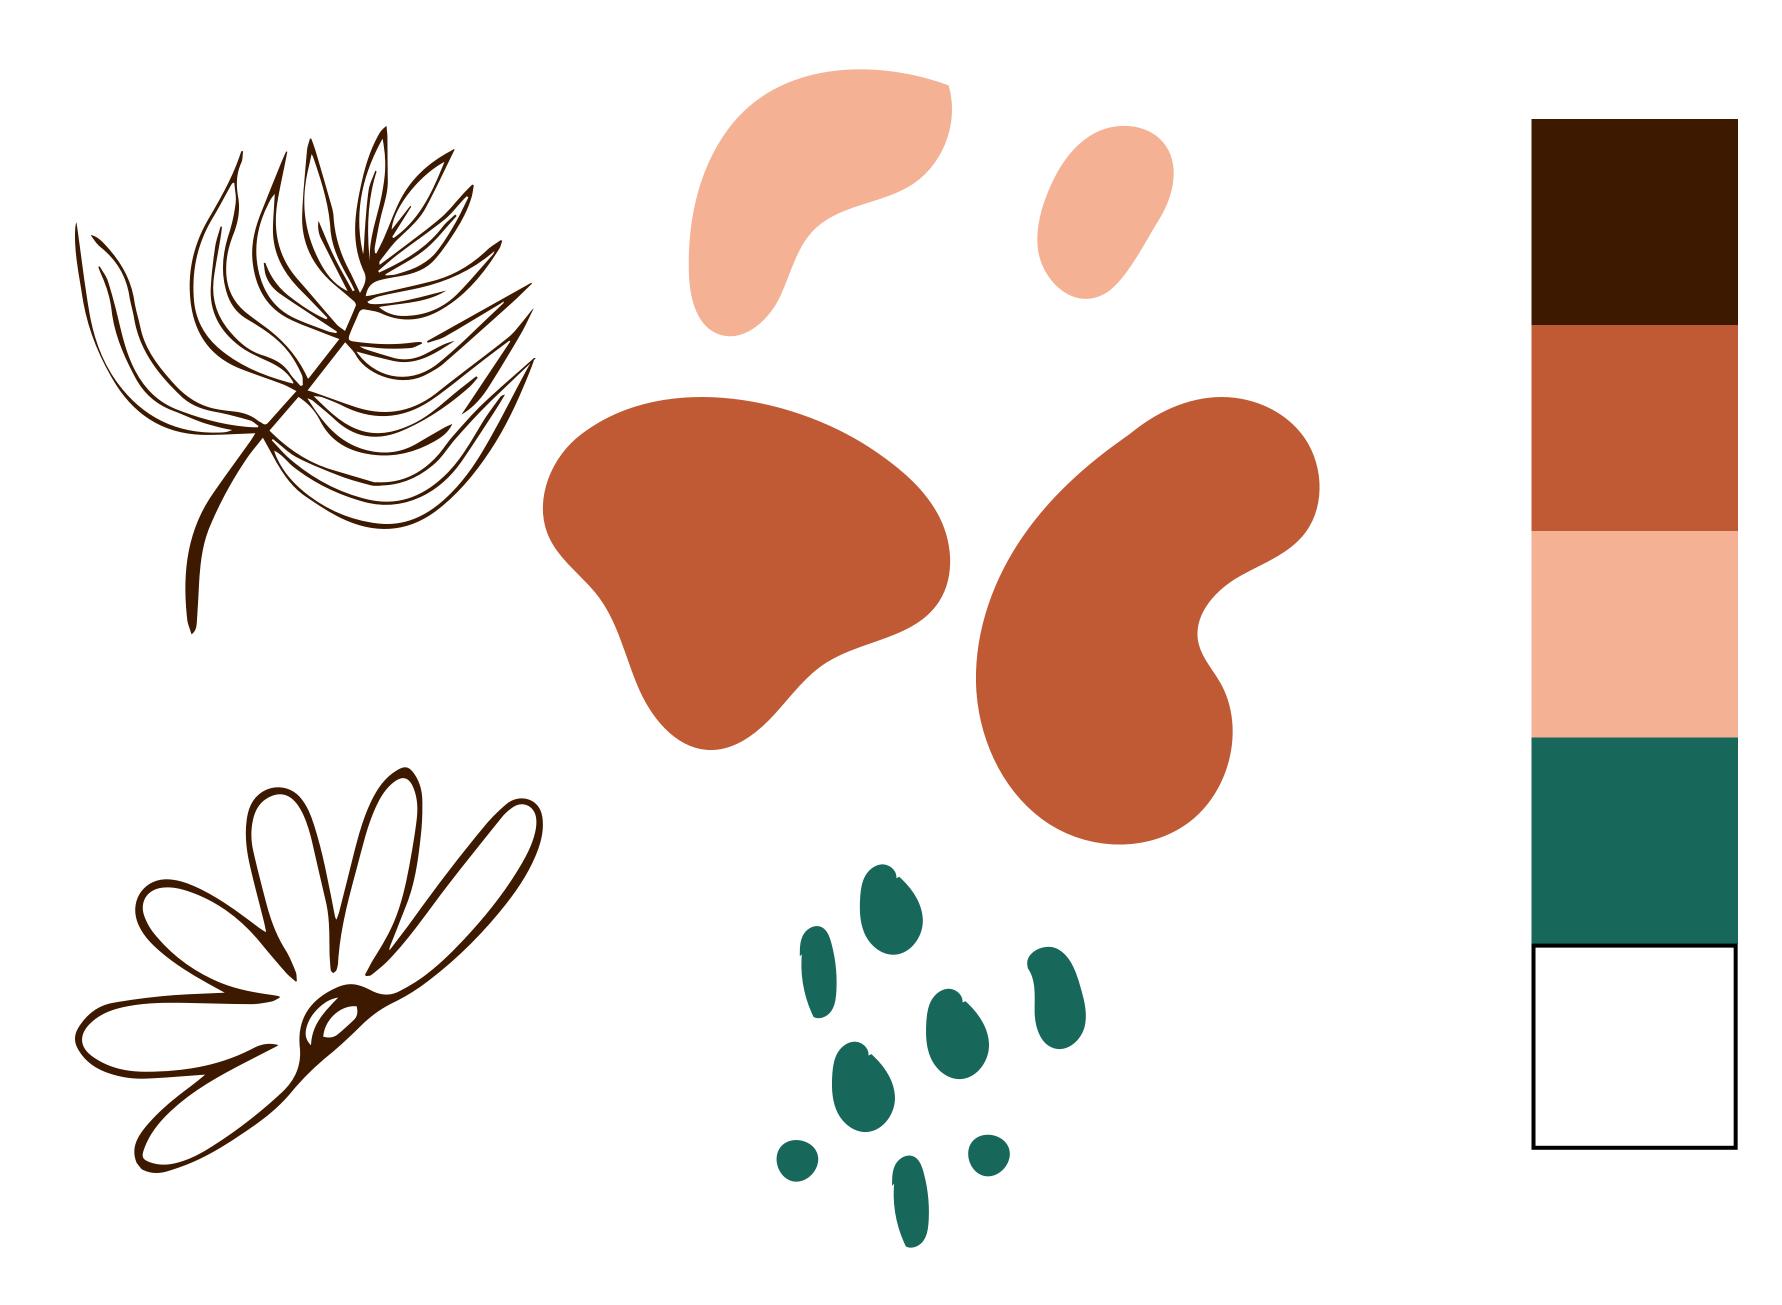

# VISUAL THEME INSPIRATION

After finalizing the logo I wanted to incorporate similar organic shapes into the visual theme of the branding. I pulled varying illustrations of organic shapes both specific and abstract that could possibly represent a mood and an identifiable subject from nature.

# FINAL VISUAL THEME

To convey a soft and approachable, nature focused theme I combined both abstract shapes and nature specific shapes to compliment one an other and not pull focus from surrounding content. These illustrations are paired with an earthy and neutral color palette again reinforcing the feeling of soft and approachable.