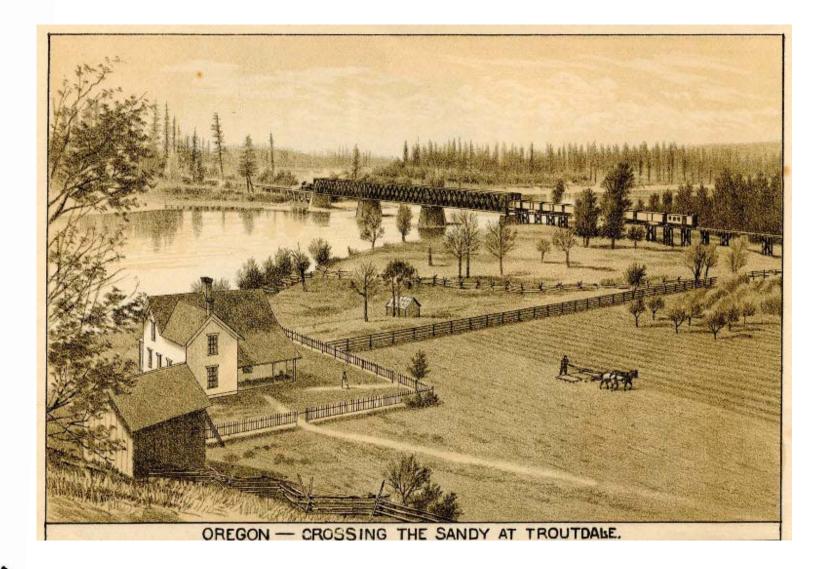

## HISTORICAL RESEARCH

To better understand Troutdale's persona I needed to explore its history to learn about the city's evolution and cultural significance.

Troutdale - History was originally named Sandy after sandy Riverabot was eventually renamed by a pioneer named John Harlow. the wa name comes from a trout pond being mear Harlons nouse. The city was renamed in 1872. Troutdale is also known as "Gateway to the Gorge" because it is the starting point for me meet nations first scuric high way (columbia River Highway) The city is mest known for its fishing spots because of it's 10 cation and had many English exploreres, Native Americans, and even Lewis and Clark as travelers/fisher man. John Harrlow is the reason the town was brought into existence and become successful keave of his autition for a depot of the trans continental railroad so he could ship produce from his form. Pernance in 1872 be incorporated in 19102 with me help of Aaron Foxulo become troutdales first mayor. Various fires and floods our me years but the city kept morry forward. When oregon game women he right to vole, Troutdale had some of me first women wayers. Trout - fish/in Harlows pond Dale - a wood broad valley where Harlows would park was located.