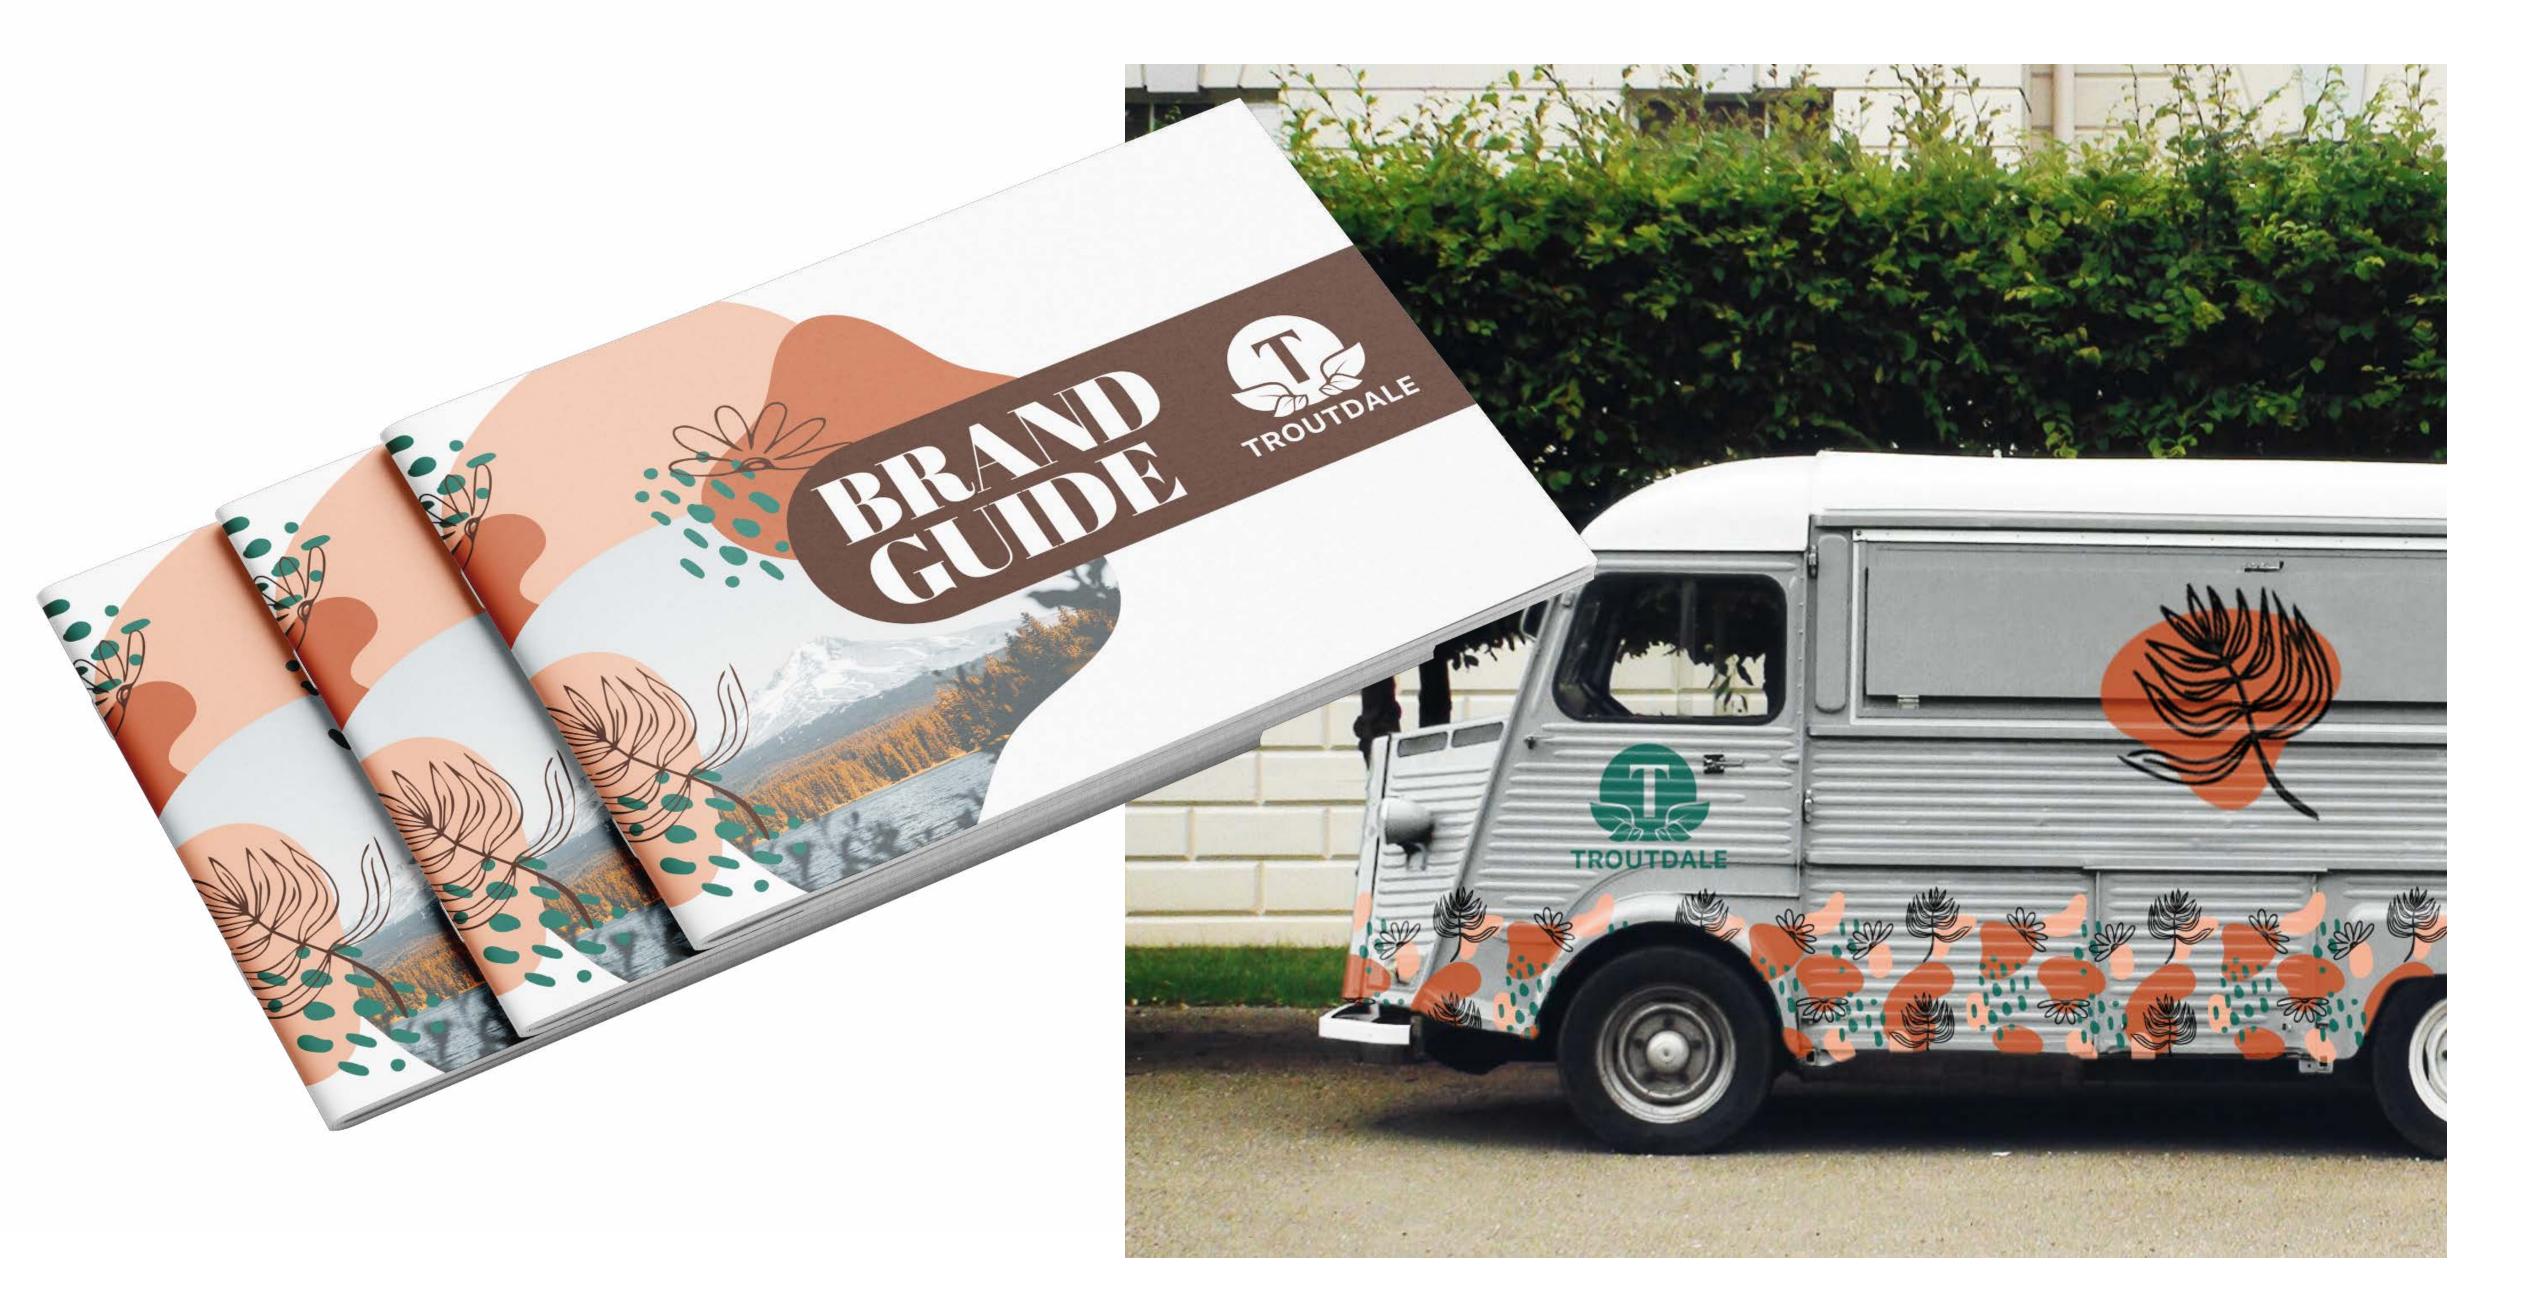

# FINAL VISUAL THEME

To convey a soft and approachable, nature focused theme I combined both abstract shapes and nature specific shapes to compliment one an other and not pull focus from surrounding content. These illustrations are paired with an earthy and neutral color palette again reinforcing the feeling of soft and approachable.

### FINAL LAYOUT