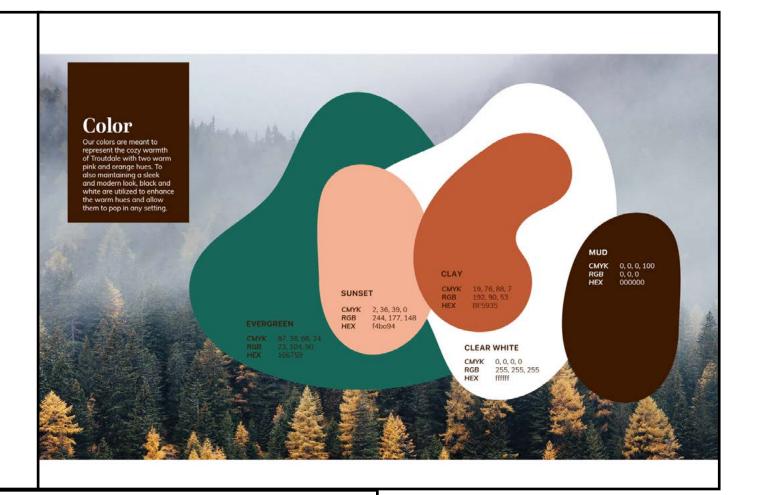

# FINAL VISUAL THEME

To convey a soft and approachable, nature focused theme I combined both abstract shapes and nature specific shapes to compliment one an other and not pull focus from surrounding content. These illustrations are paired with an earthy and neutral color palette again reinforcing the feeling of soft and approachable.