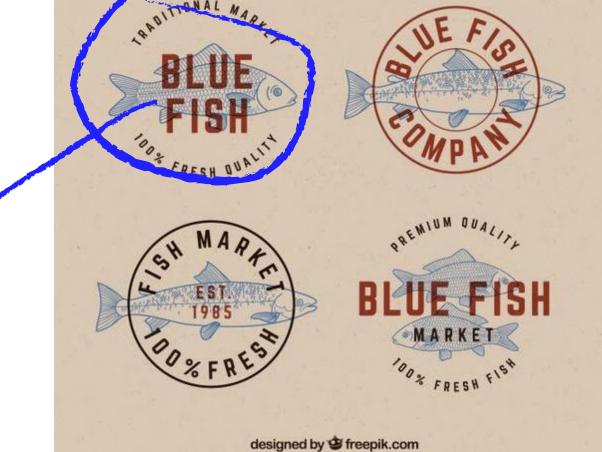

## IMAGE RESEARCH

When I chose this city to re-brand I knew I wanted to focus on tourism but in order to hone in on what type of tourism to promote I needed to get a feel for the mood and tone.

Image research revealed Troutdale to be a slow and relaxing place. Lots of antique stores and traditional buildings while also being surrounded by nature presented the city as calm and approachable.

## LOGO STYLE RESEARCH

My goal was to create a logo that emphasized the surrounding nature and softness of the city but still appearing as modern. I gathered some logo inspiration that emphasized a soft, antique feeling but incorporated some more modern touches of typeface choice and imagery.