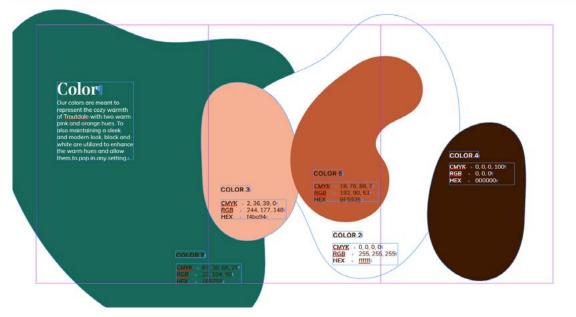

# COLOR PAIRING EXPLORATION

# FINAL VISUAL THEME

To convey a soft and approachable, nature focused theme I combined both abstract shapes and nature specific shapes to compliment one an other and not pull focus from surrounding content. These illustrations are paired with an earthy and neutral color palette again reinforcing the feeling of soft and approachable.