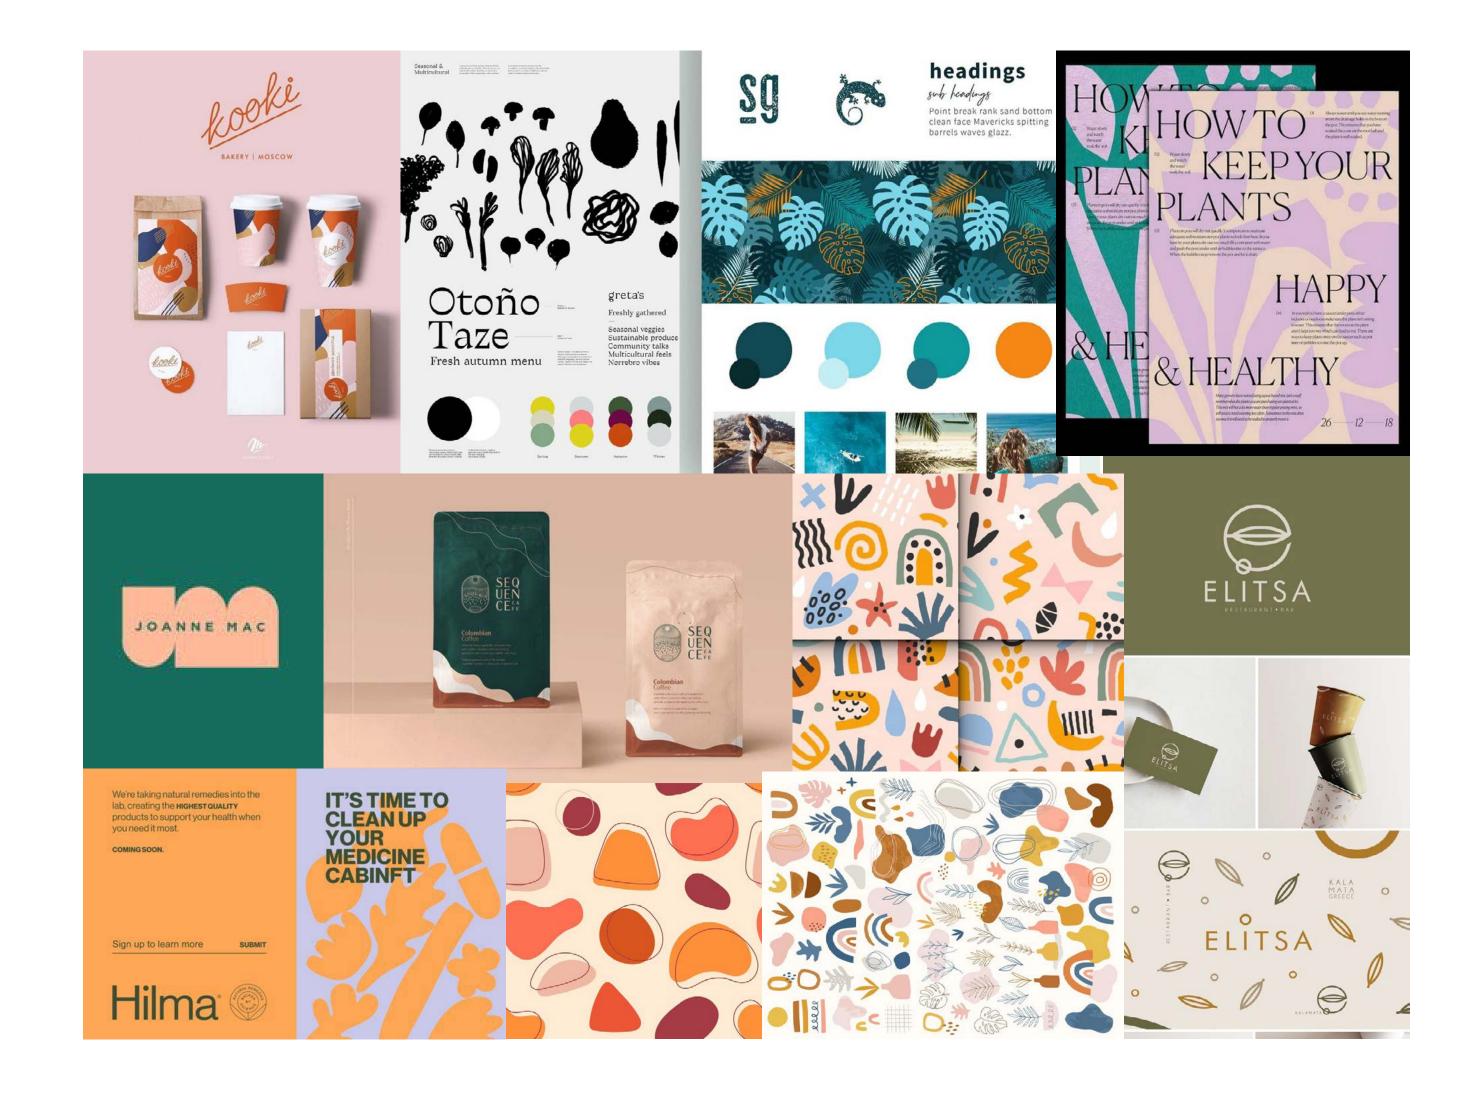

# VISUAL THEME INSPIRATION

After finalizing the logo I wanted to incorporate similar organic shapes into the visual theme of the branding. I pulled varying illustrations of organic shapes both specific and abstract that could possibly represent a mood and an identifiable subject from nature.