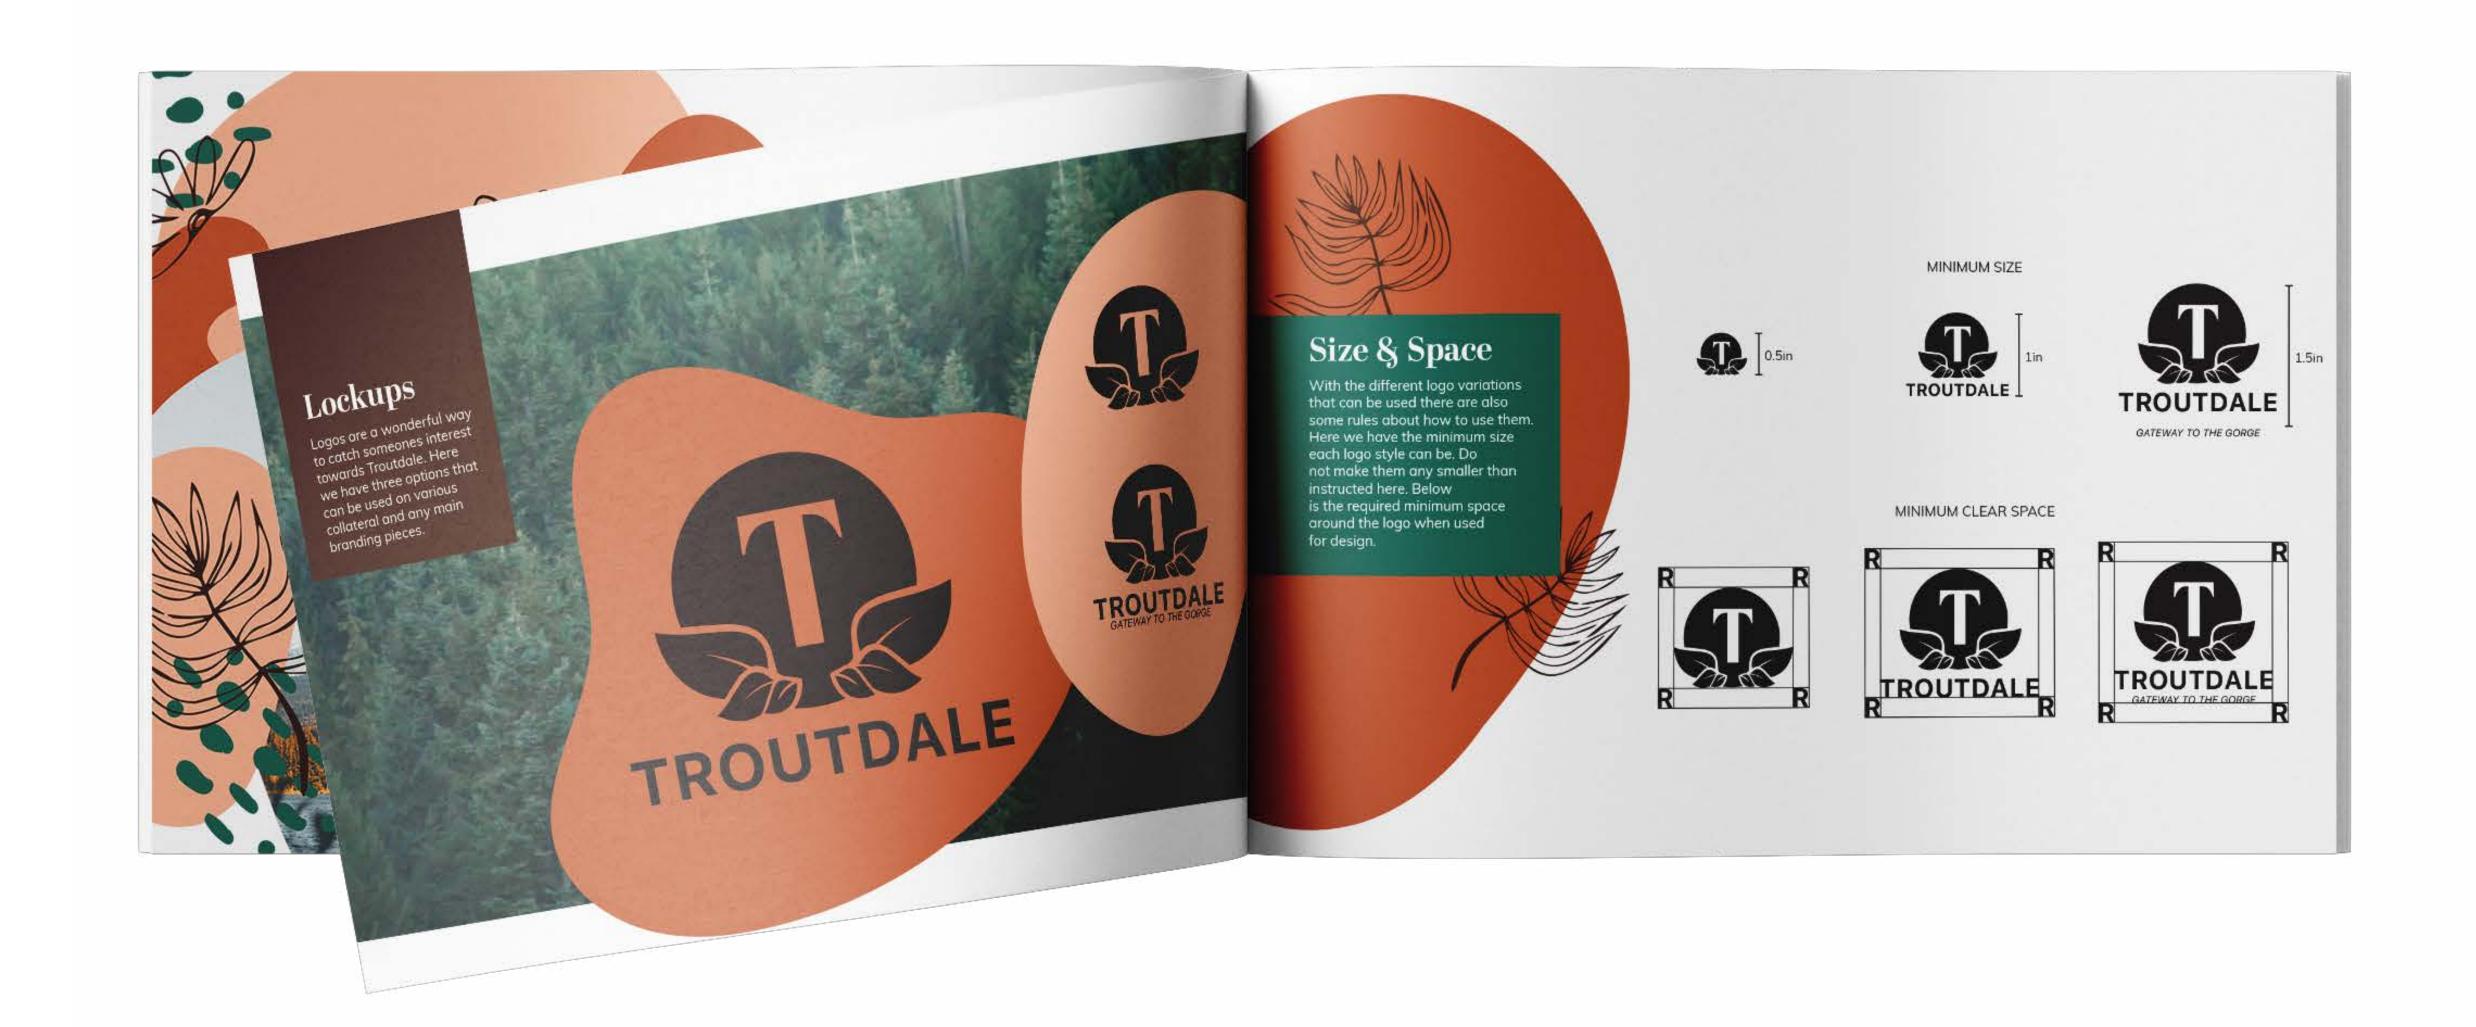

# LOGO 1&2 EVOLUTION

# LOGO 3 EVOLUTION & FINAL LOGO

# FINAL VISUAL THEME

To convey a soft and approachable, nature focused theme I combined both abstract shapes and nature specific shapes to compliment one an other and not pull focus from surrounding content. These illustrations are paired with an earthy and neutral color palette again reinforcing the feeling of soft and approachable.