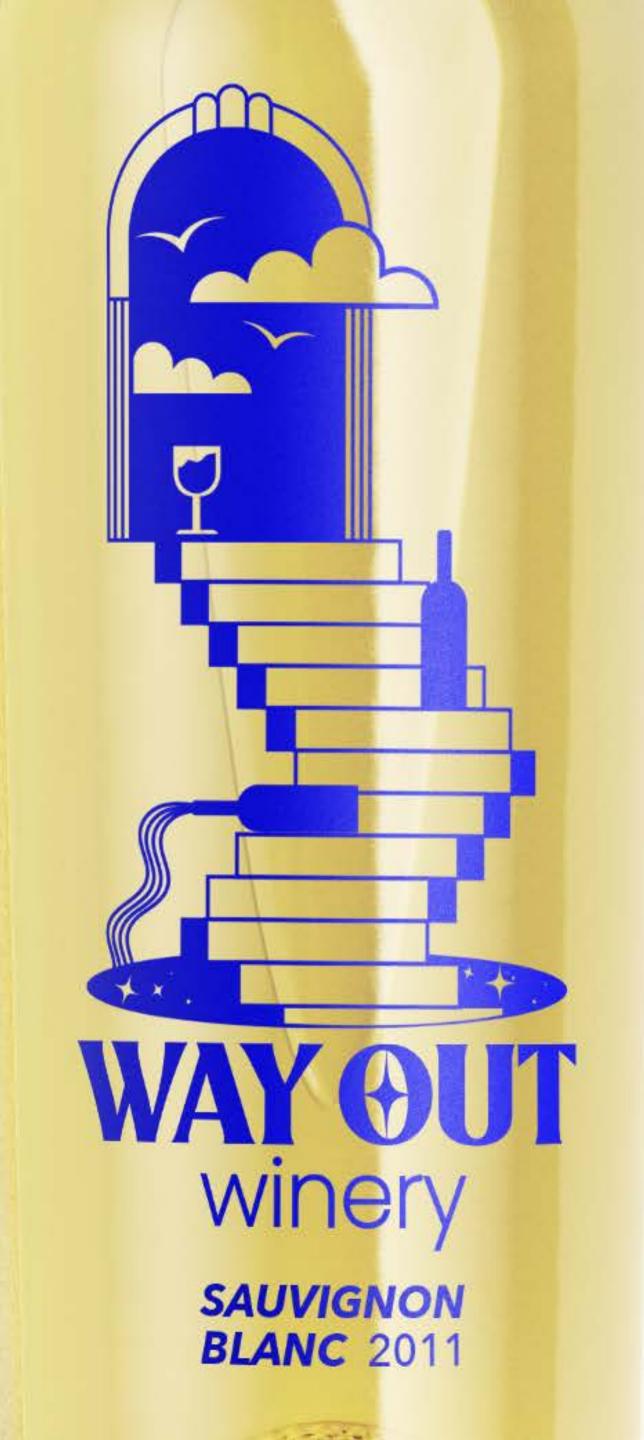

## WAY OUT Winery Self Initiated

With hundreds of winery's to choose from, Way Out Winery stands out amongst the competition with unexpected and custom elements set in a hard to ignore cobalt blue. Simple lined designs and a minimal color palette give this winery an elegantly modern perception.