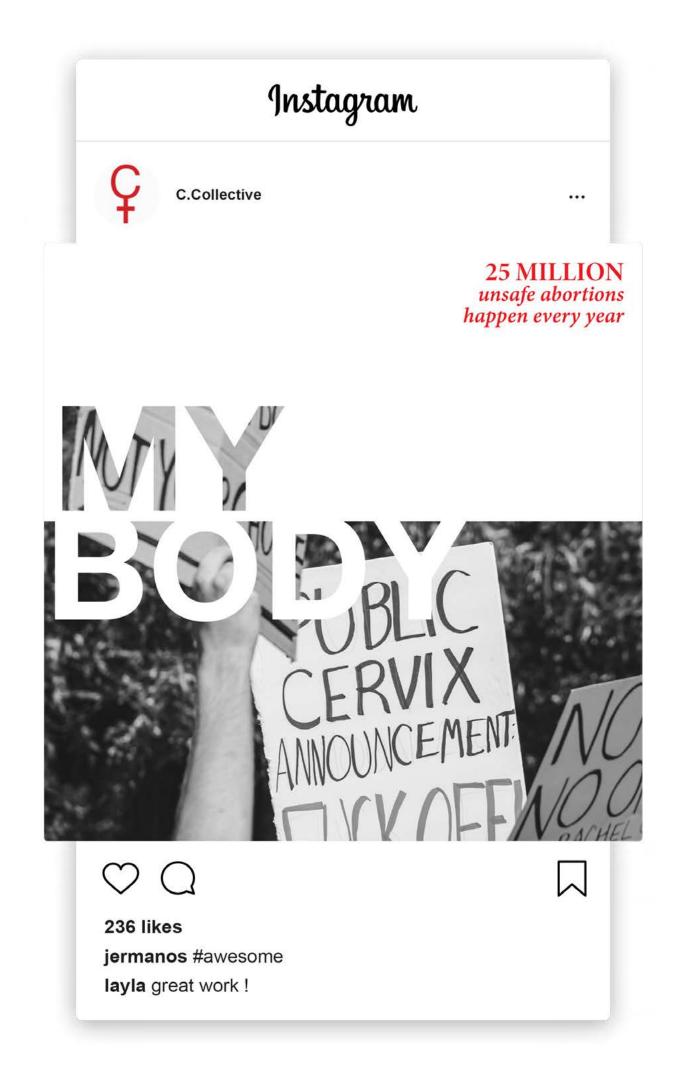

There is no definitive evidence that restrictive abortion laws are effective at reducing the number of abortions. What we do know is, there are nearly 25 million unsafe abortions globally every year—almost 45% of all total abortions. Every year 2,000,000 and 7,000,000 women will survive unsafe abortions but will suffer long-term damage or disease as a result of the procedure, such as injury to organs. Estimated **47,000 women die** every year as a result of unsafe abortions, making it one of the leading causes of maternal mortality.