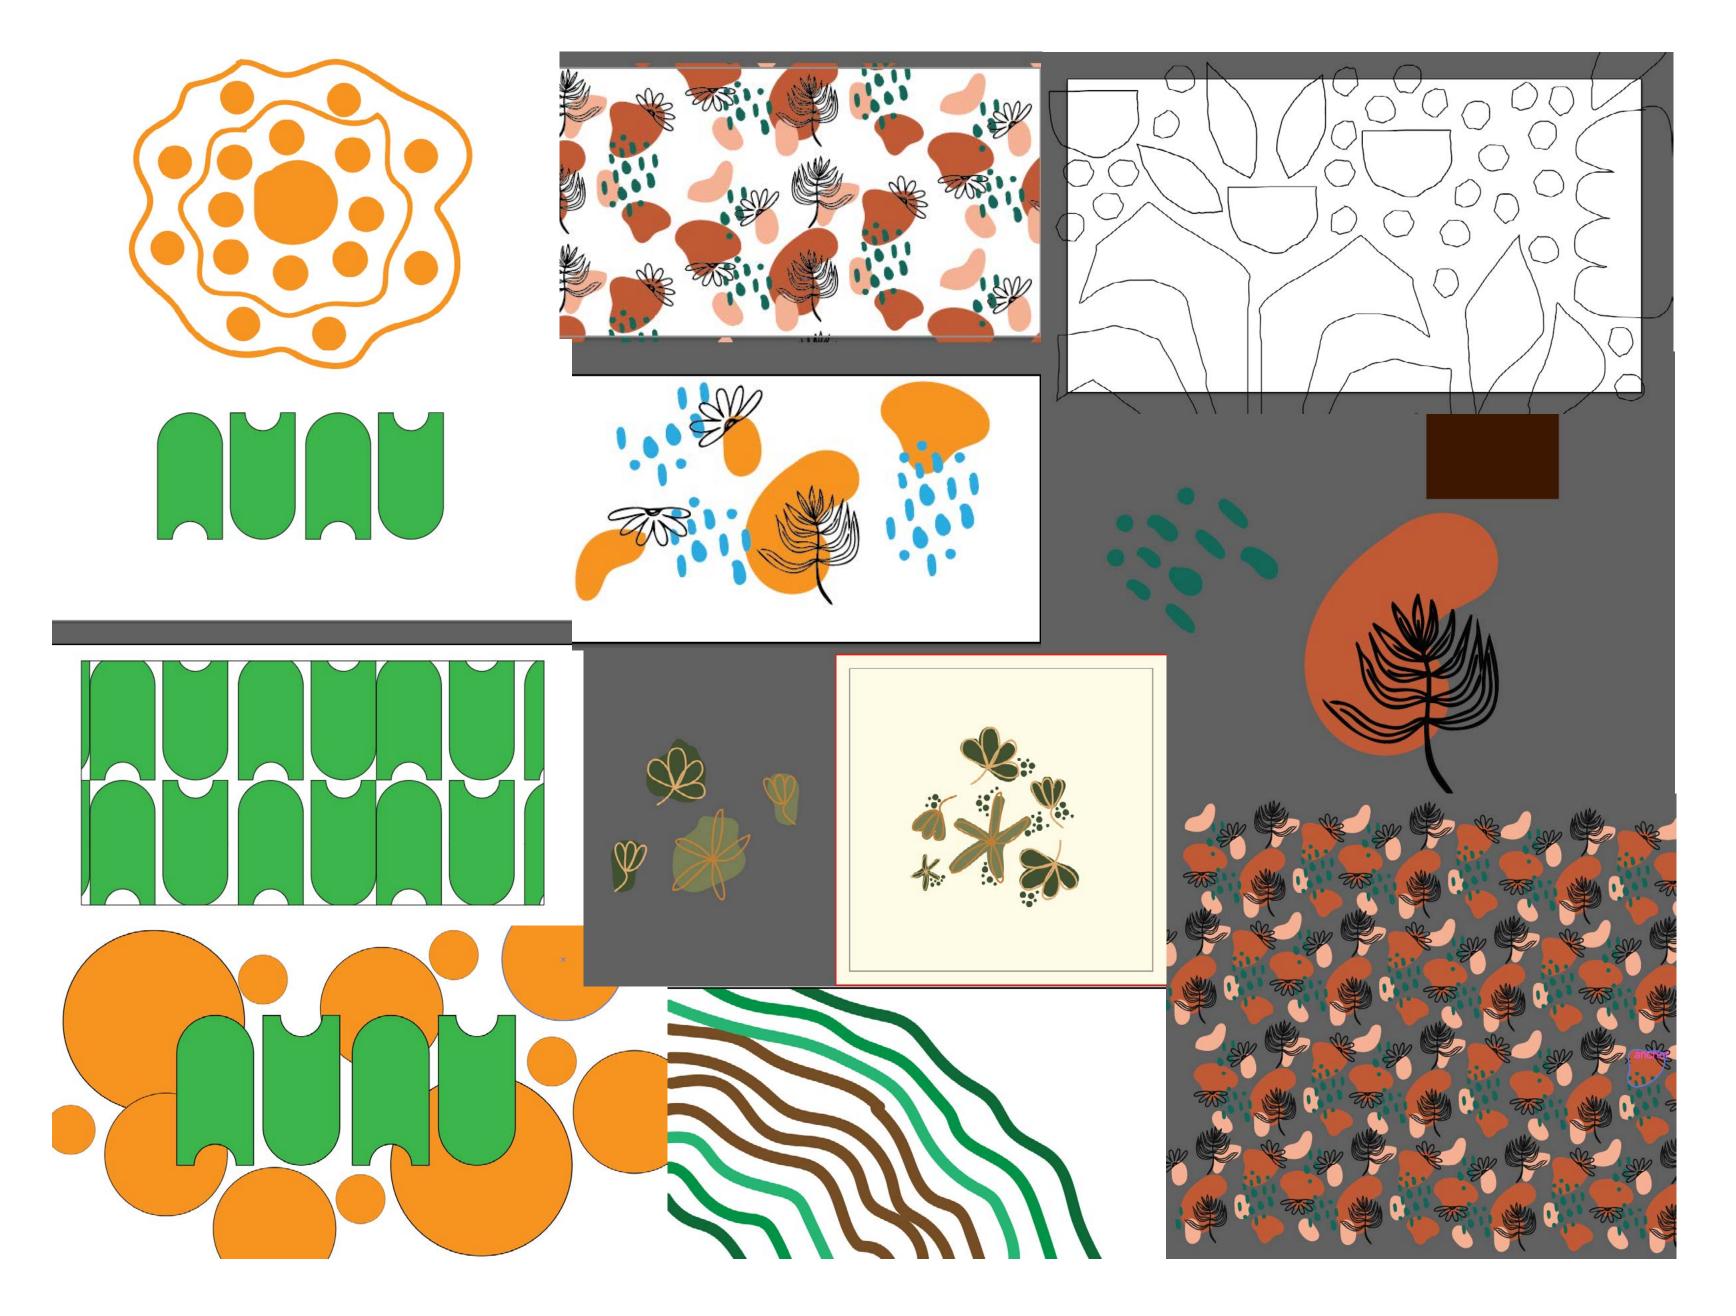

# VISUAL THEME SKETCHES

Initial sketches inspired by my image research exploring abstract, organic shapes and more specific shapes like leaves and flowers. While identifying what shapes I might want to use I also wanted to see how successful some shapes would appear in a pattern that could be used in interior spaces or other deliverables such as tote bags or food packaging.

# FINAL VISUAL THEME

To convey a soft and approachable, nature focused theme I combined both abstract shapes and nature specific shapes to compliment one an other and not pull focus from surrounding content. These illustrations are paired with an earthy and neutral color palette again reinforcing the feeling of soft and approachable.