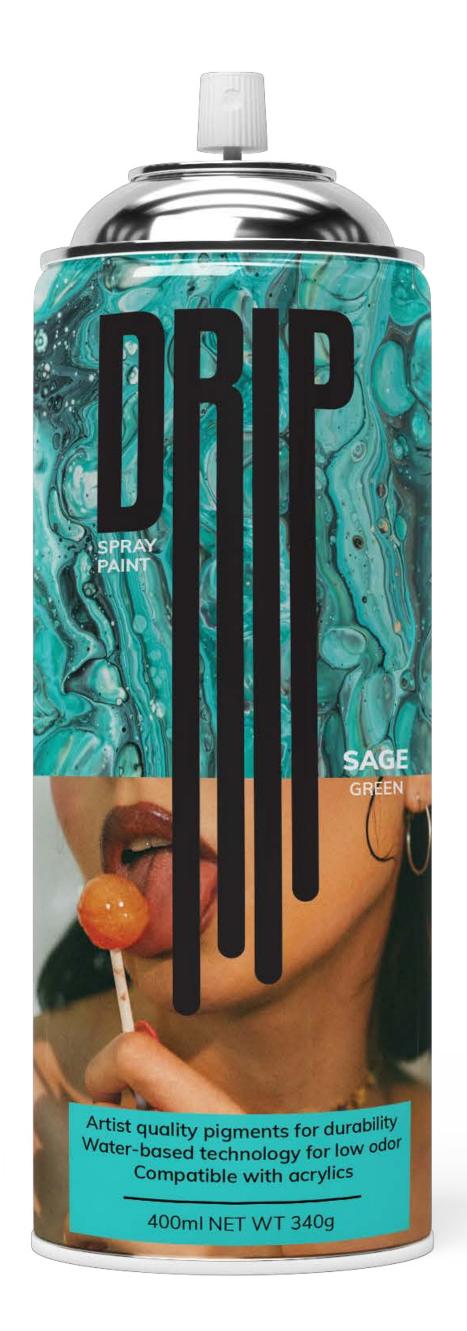

## DRIP Spray Paint Self Initiated

Spray paint artists are expressive and sometimes controversial. This packaging is meant to capture what an artist feels when they are creating. Drip uses a combination of colorful textures and provocative images that embody a chaotic yet controlled feel with a logo that relates directly to what dripping spray paint looks like.