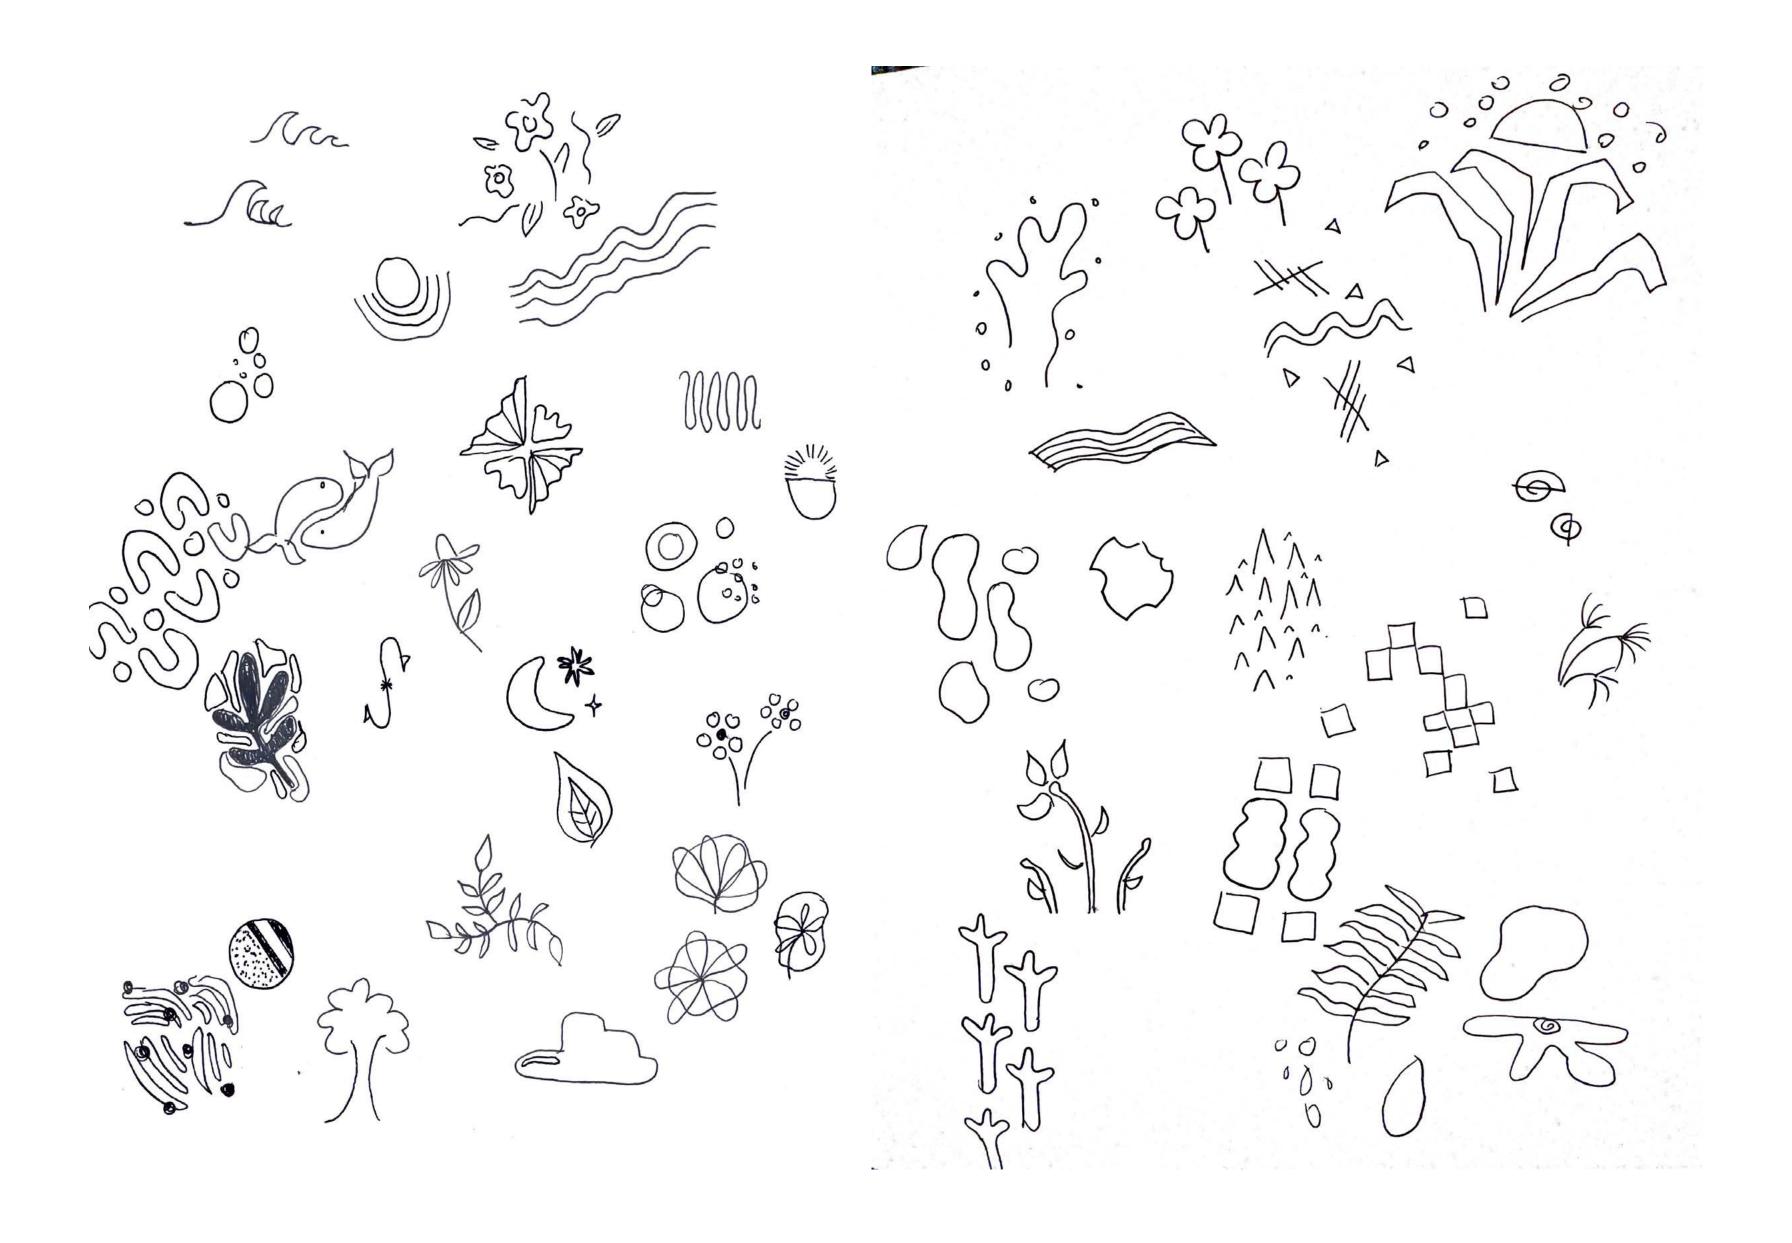

# VISUAL THEME SKETCHES

Initial sketches inspired by my image research exploring abstract, organic shapes and more specific shapes like leaves and flowers. While identifying what shapes I might want to use I also wanted to see how successful some shapes would appear in a pattern that could be used in interior spaces or other deliverables such as tote bags or food packaging.