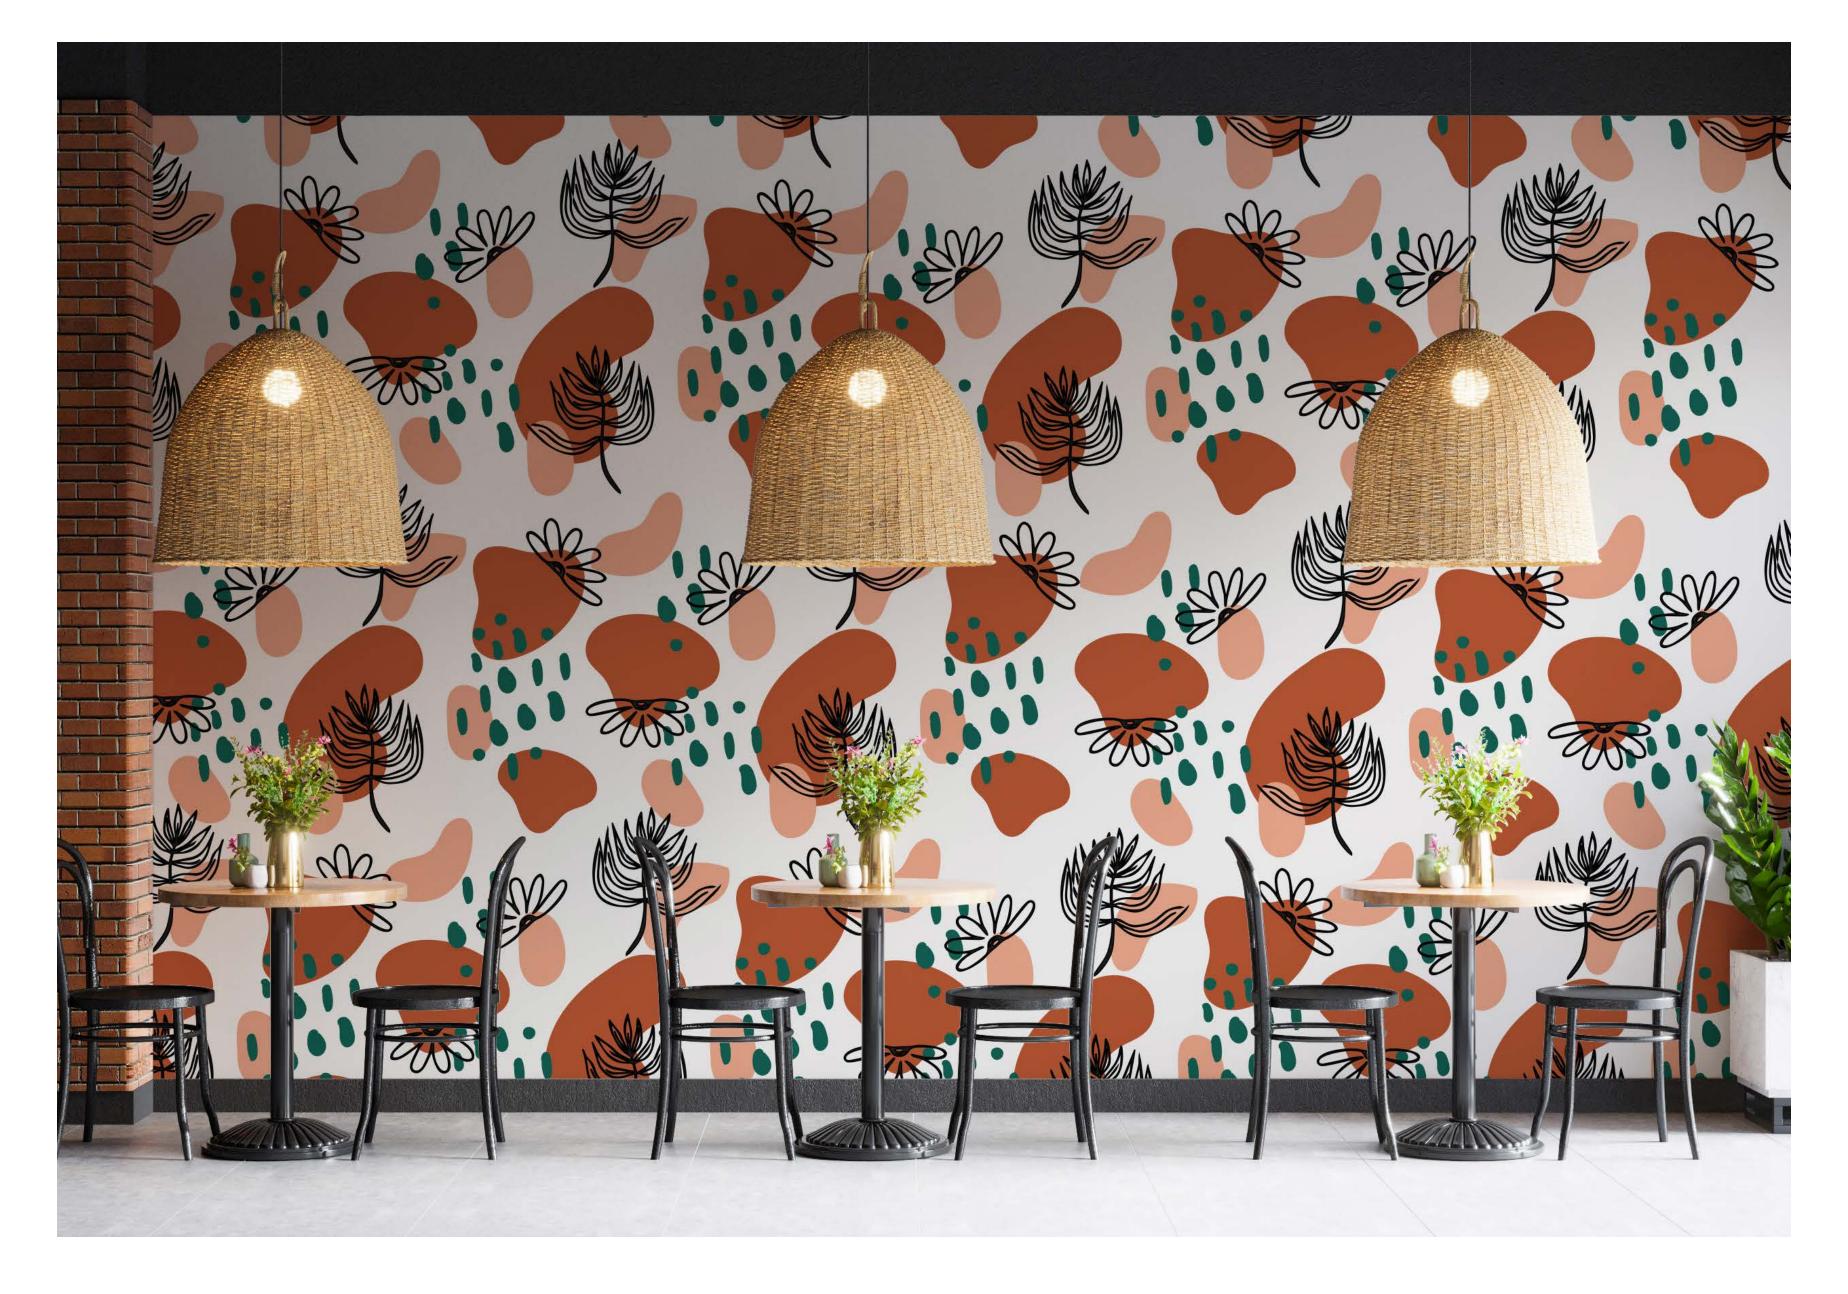

# FINAL VISUAL THEME

To convey a soft and approachable, nature focused theme I combined both abstract shapes and nature specific shapes to compliment one an other and not pull focus from surrounding content. These illustrations are paired with an earthy and neutral color palette again reinforcing the feeling of soft and approachable.

# VISUAL THEME SKETCHES

Initial sketches inspired by my image research exploring abstract, organic shapes and more specific shapes like leaves and flowers. While identifying what shapes I might want to use I also wanted to see how successful some shapes would appear in a pattern that could be used in interior spaces or other deliverables such as tote bags or food packaging.