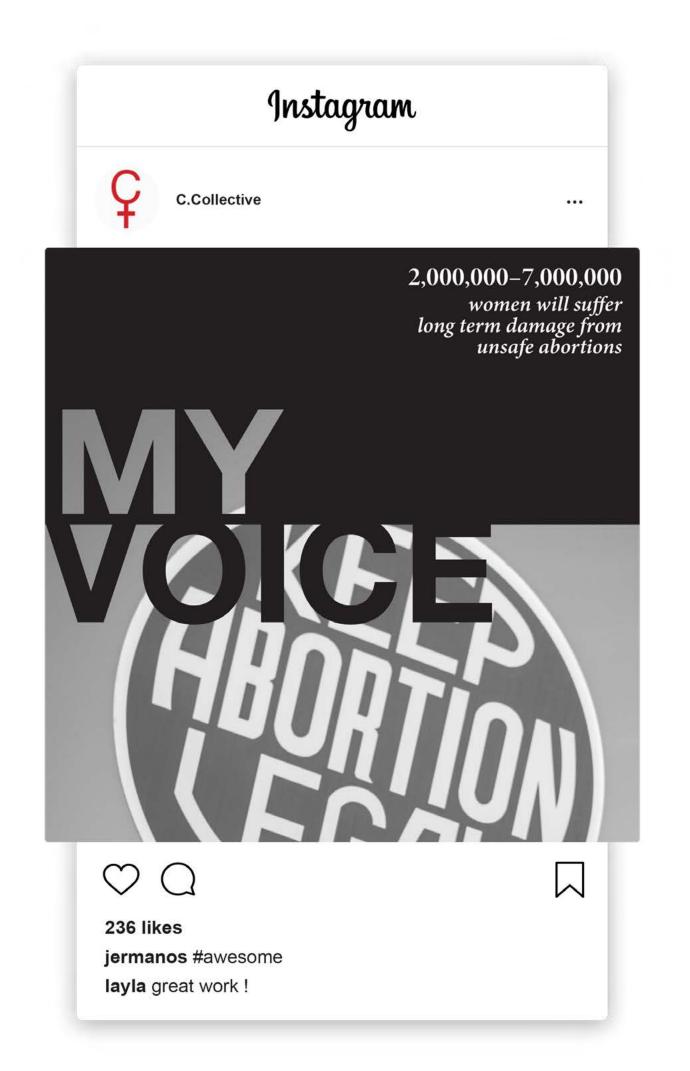

There is no definitive evidence that restrictive abortion laws are effective at reducing the number of abortions. What we do know is, there are nearly 25 million unsafe abortions globally every year—almost 45% of all total abortions. Every year 2,000,000 and 7,000,000 women will survive unsafe abortions but will suffer long-term damage or disease as a result of the procedure, such as injury to organs. Estimated **47,000 women die** every year as a result of unsafe abortions, making it one of the leading causes of maternal mortality.