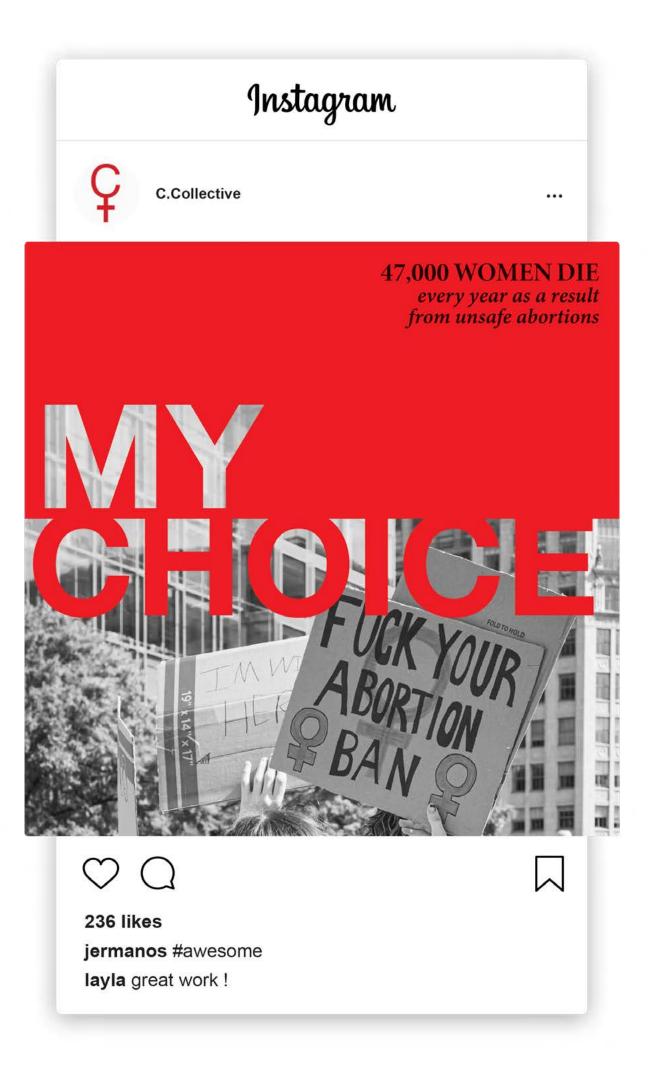

# My Choice Campaign Self Initiated

This campaign system was inspired by recent events in the United States surrounding conversations about abortion law. Using custom imagery of women whose mouths have been erased and bold, minimal color conveys a simultaneous sense of helplessness and an urge to take control. Strong sans serif type paired with a minimal color palette makes the messaging stand out and uncomplicated to understand.

There is no definitive evidence that restrictive abortion laws are effective at reducing the number of abortions. What we do know is, there are nearly 25 million unsafe abortions globally every year—almost 45% of all total abortions. Every year 2,000,000 and 7,000,000 women will survive unsafe abortions but will suffer long-term damage or disease as a result of the procedure, such as injury to organs. Estimated **47,000 women die** every year as a result of unsafe abortions, making it one of the leading causes of maternal mortality.