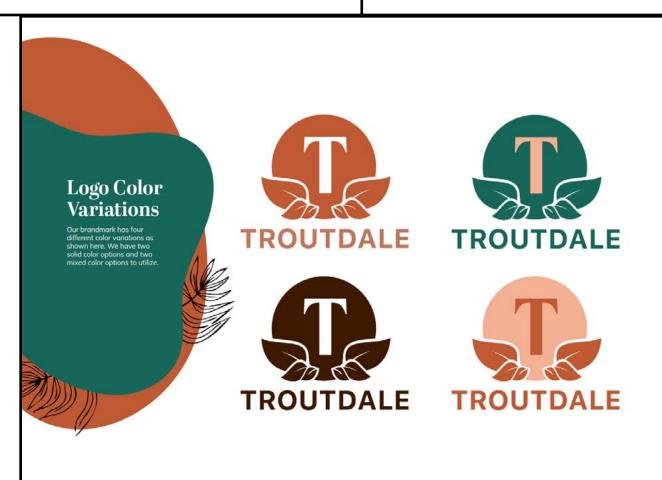

## LOGO STYLE RESEARCH

My goal was to create a logo that emphasized the surrounding nature and softness of the city but still appearing as modern. I gathered some logo inspiration that emphasized a soft, antique feeling but incorporated some more modern touches of typeface choice and imagery.

# LOGO 1&2 EVOLUTION

# LOGO 3 EVOLUTION & FINAL LOGO