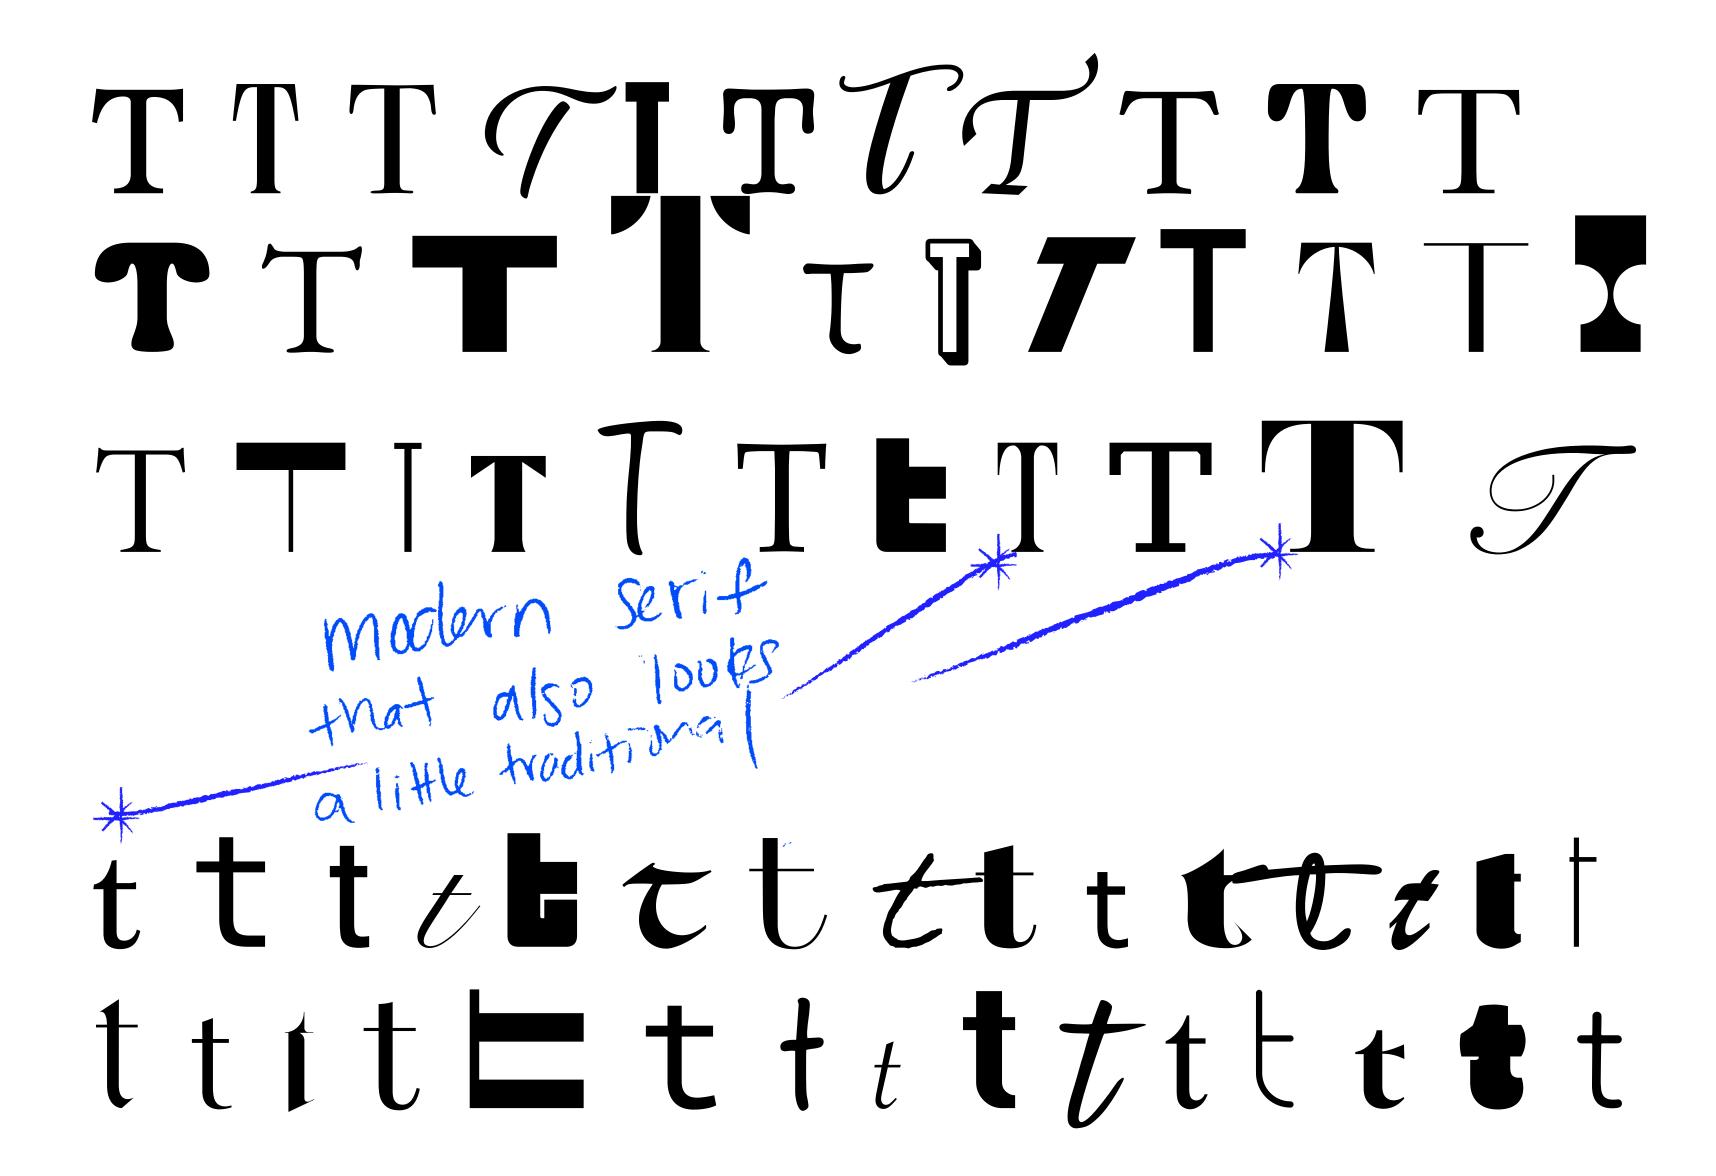

### LOGO TYPE EXPLORATION

Exploring a wide range of typefaces so I can see and analyze each shape of the letter in uppercase and lowercase forms.