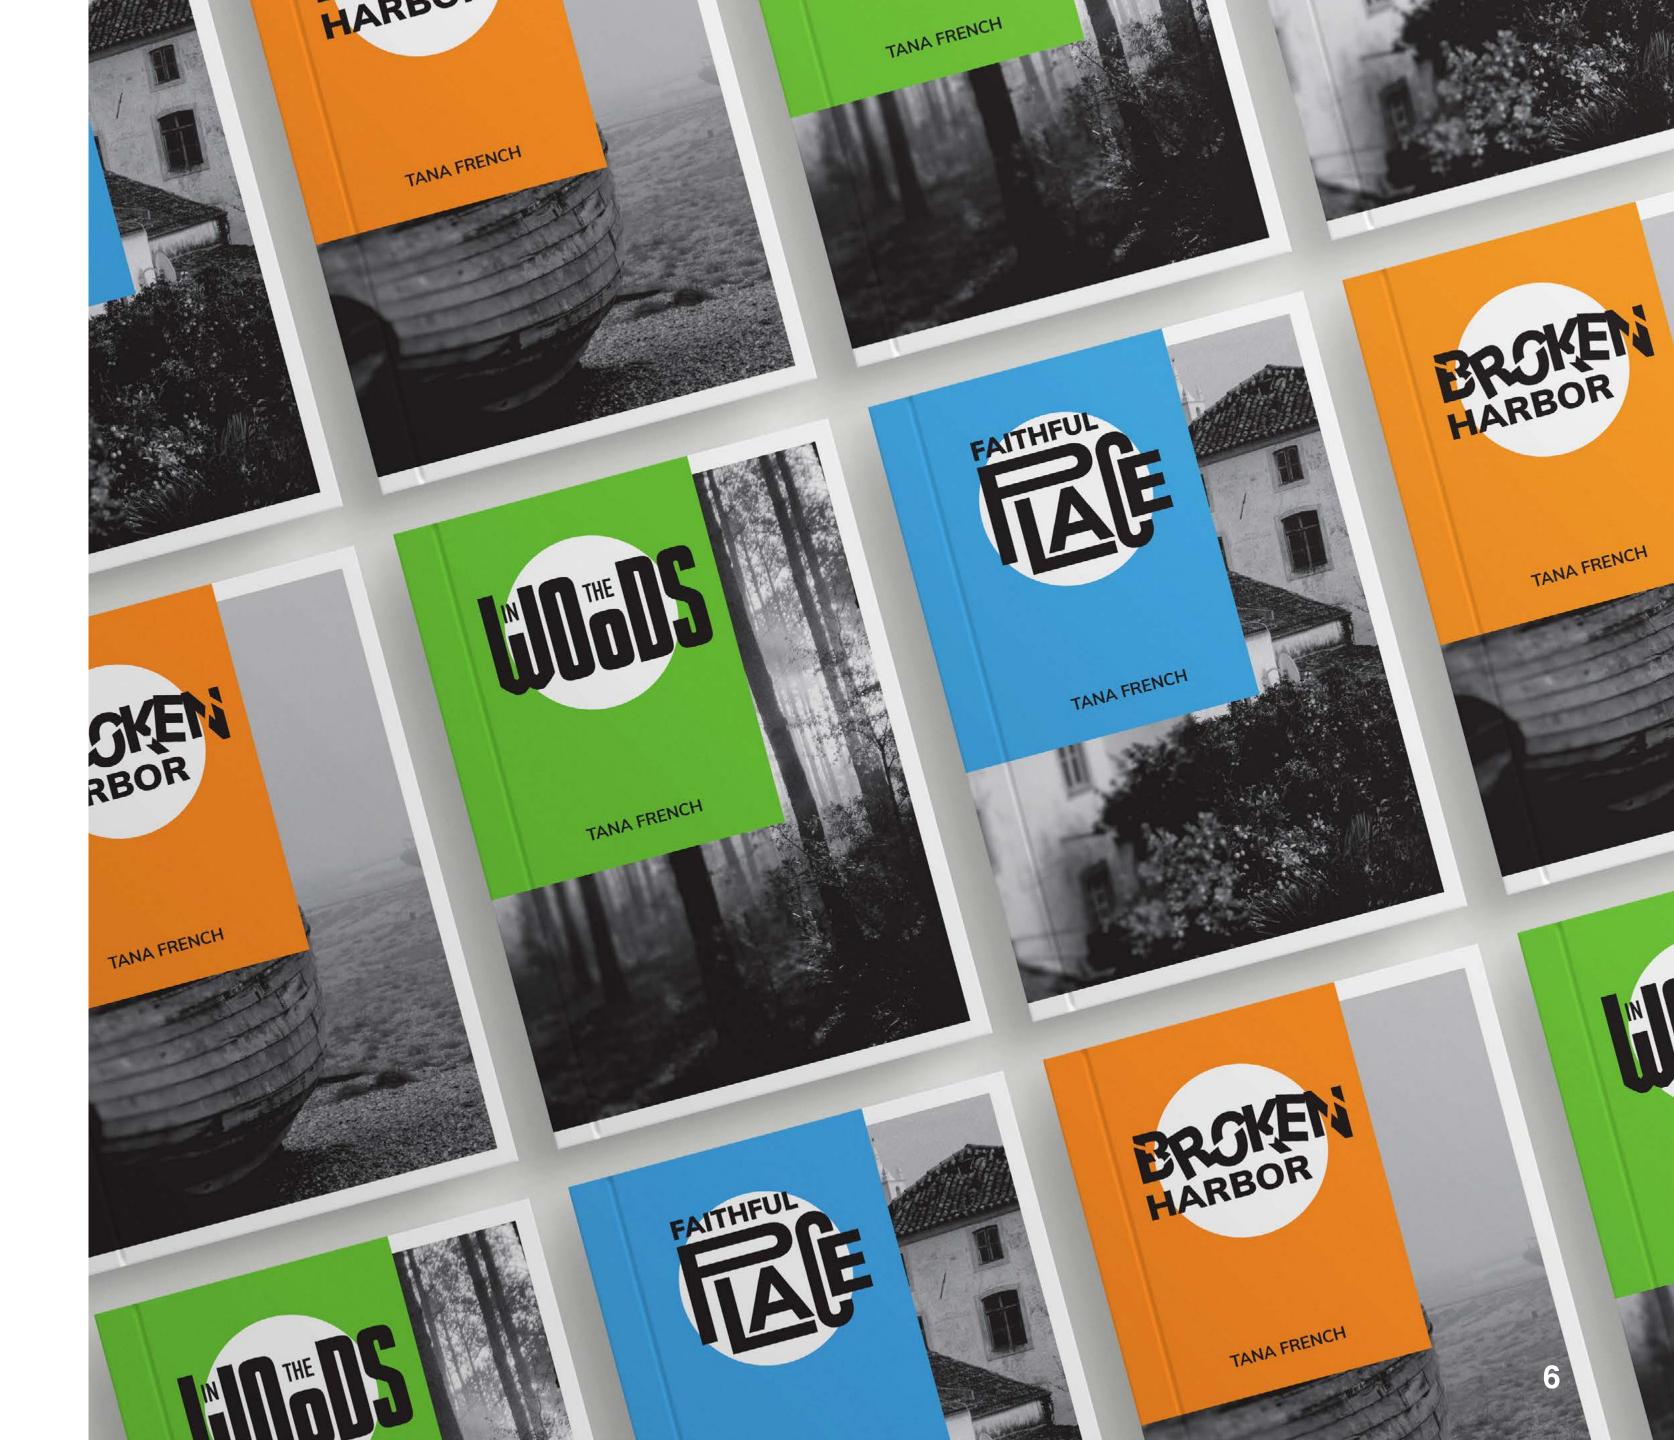

# Book Series Re-design Self Initiated

This is a re-design of a three book murder mystery series written by Tana French titled *Faithful Place*, *In The Woods*, and *Broken Harbor*. Utilizing consistent shapes and layout placement gives this series an organized and unified system that is easily identified on a shelf. While bright colors and custom lettering create an exciting energy much like the thrill of reading these mystery novels.