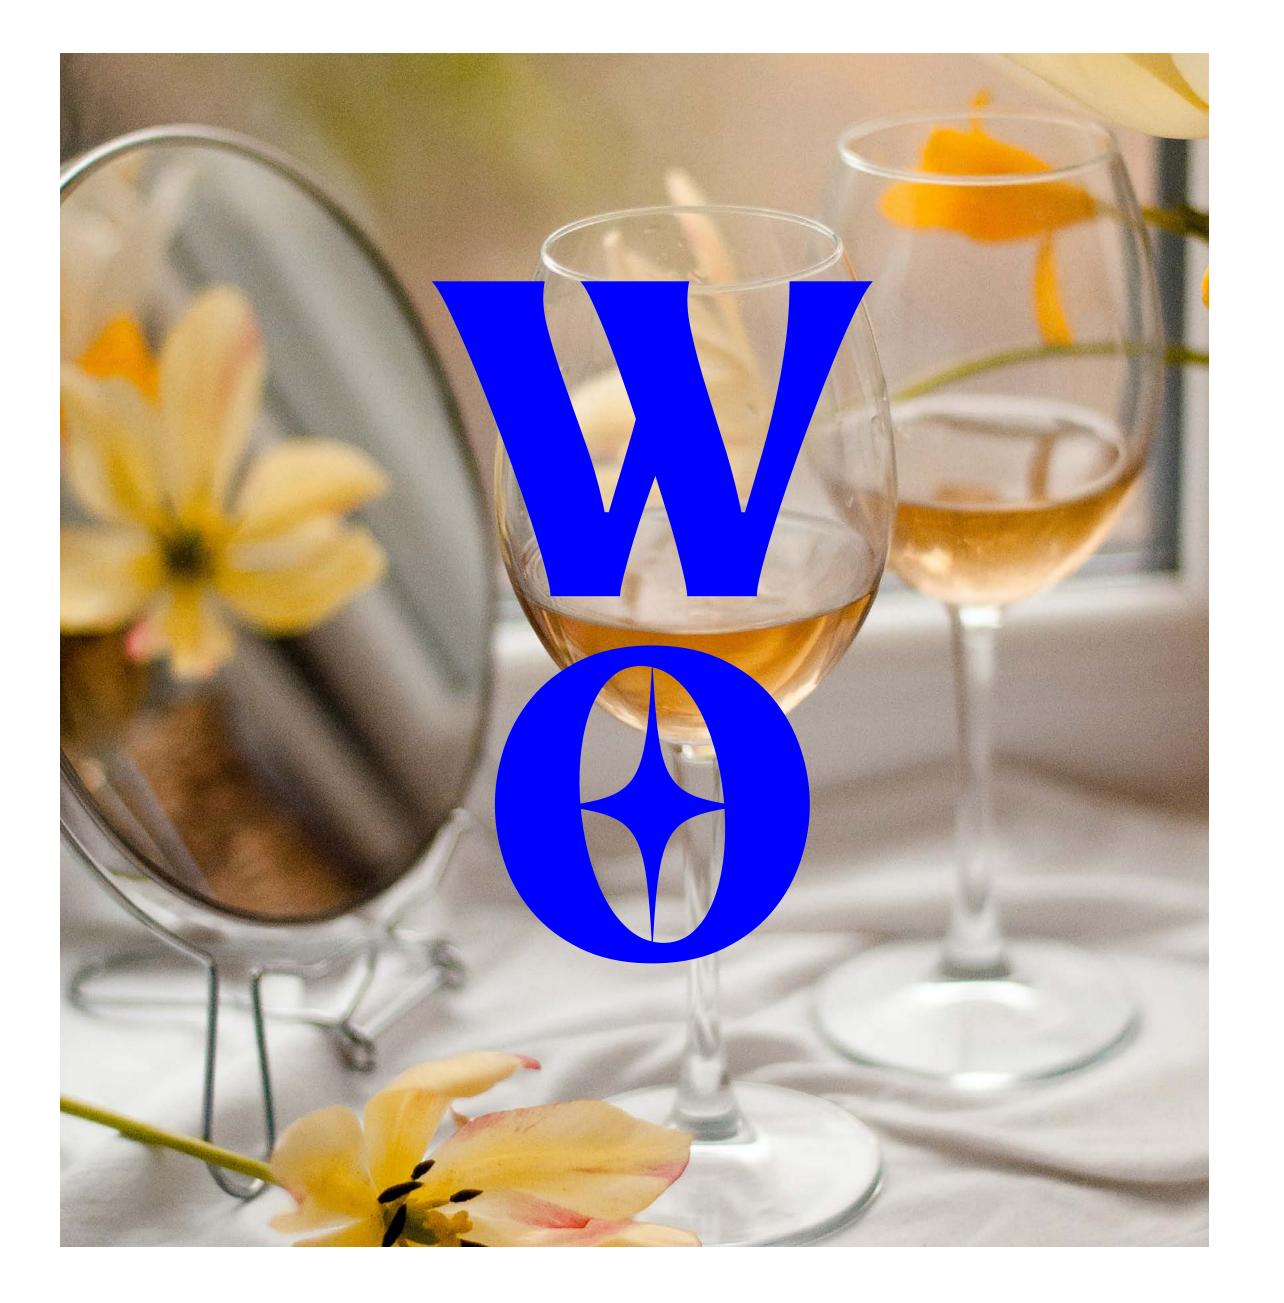

## WAY OUT Winery Self Initiated

With hundreds of winery's to choose from, Way Out Winery stands out amongst the competition with unexpected and custom elements set in a hard to ignore cobalt blue. Simple lined designs and a minimal color palette give this winery an elegantly modern perception.