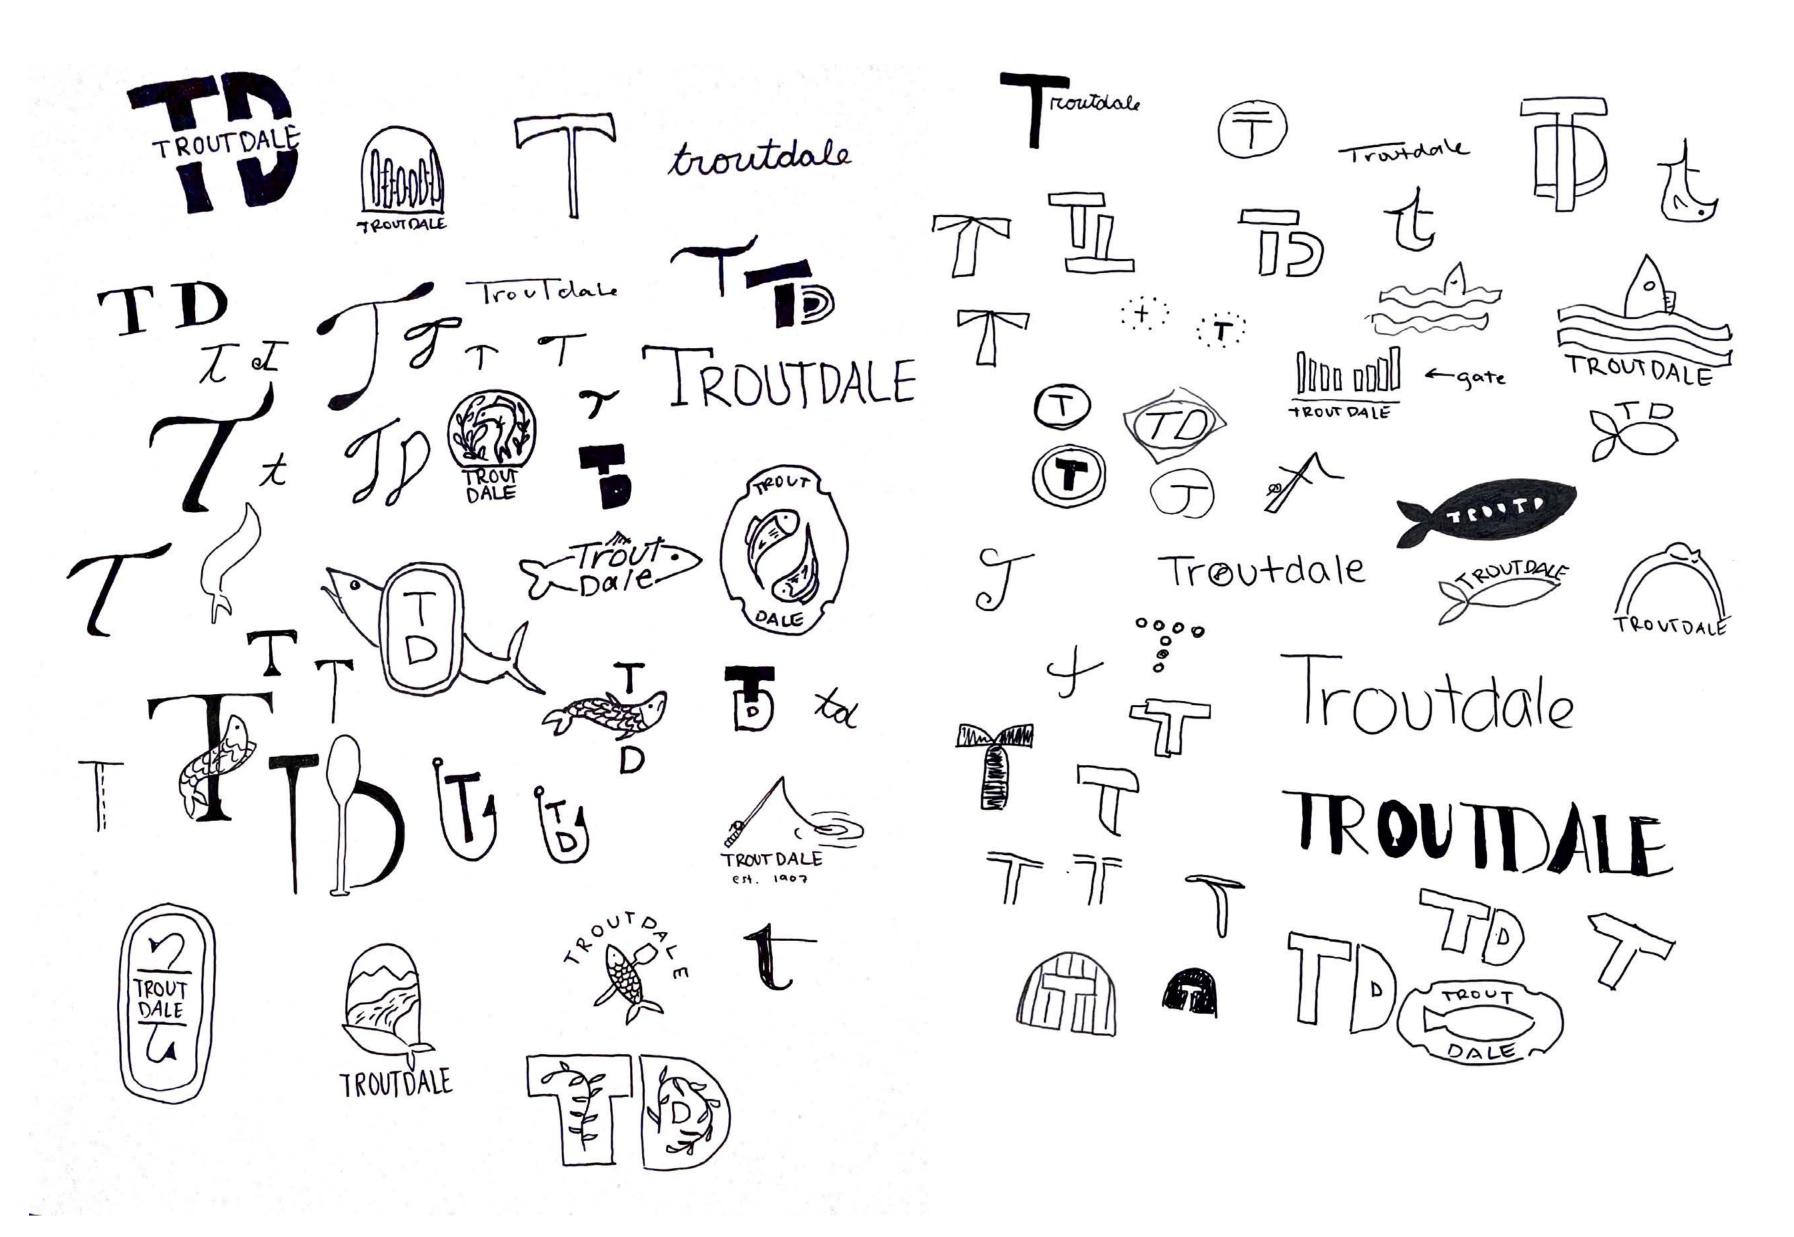

### LOGO SKETCHES

Beginning sketches that explored themes found throughout my research. I wanted to create as many different versions as possible to cover all theme ideas and iterations.