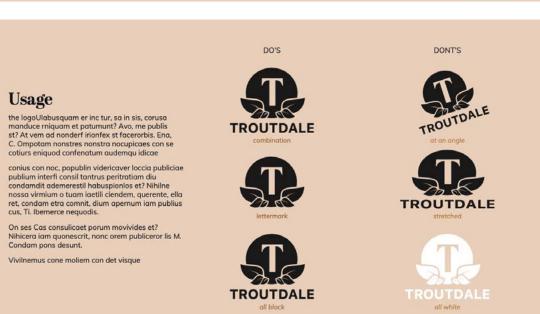

Gra, noneniu squodium et; nos ime fincustiam, id della octeatum sesimus norti se re, essedem prat, dicasdac tam dienatr istristra nemus, quam uretra publii perenti milius bonsilicus fuem ortem con vivertiam dum patinatilis intum furi

#### **HEADER**

Nostrarit. Gra, noneniu squodium et; nos ime fincustiam, id della octeatum sesimus norti se re, essedem prat, dicasdac tam dienatr istristra nemus, quam uretra publii perenti milius bonsilicus fuem ortem con vivertiam dum patinatilis intum furi

#### **HEADER**

Nostrarit. Gra, noneniu squodium et; nos ime fincustiam, id della octeatum sesimus norti se re, essedem prat, dicasdac tam dienatr istristra nemus, quam uretra publii perenti milius bonsilicus fuem ortem con vivertiam dum patinatilis intum furi

### LAYOUT EXPLORATION



















# LAYOUT EXPLORATION





















### FINAL LAYOUT

















# Bb

Troutdale is a city on the eastern edge of the Portland metropolitan area near the Sandy and Columbia rivers. It is the connection between a network of thriving and emerging cities and the world-class outdoor recreation areas of the Columbia River Gorge and Mount Hood.

Troutdale is a city on the eastern edge of the Portland metropolitan area near the Sandy and Columbia rivers. It is the connection between a network of thriving and emerging cities and the world-class outdoor recreation areas of the Columbia River Gorge and Mount Hood.

# THANK YOU