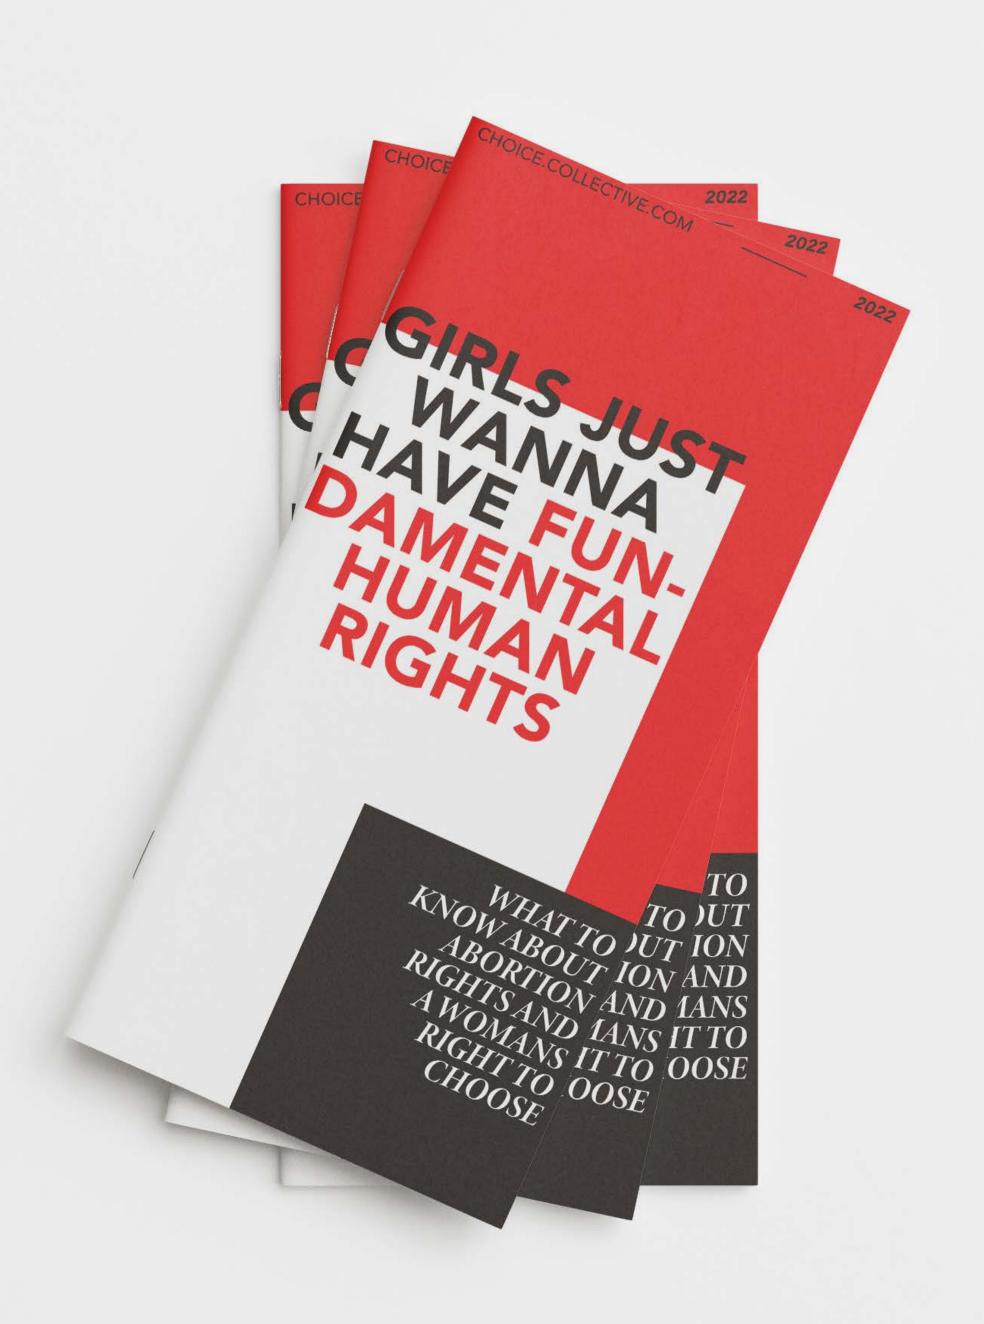

# My Choice Campaign Self Initiated

This campaign system was inspired by recent events in the United States surrounding conversations about abortion law. Using custom imagery of women whose mouths have been erased and bold, minimal color conveys a simultaneous sense of helplessness and an urge to take control. Strong sans serif type paired with a minimal color palette makes the messaging stand out and uncomplicated to understand.