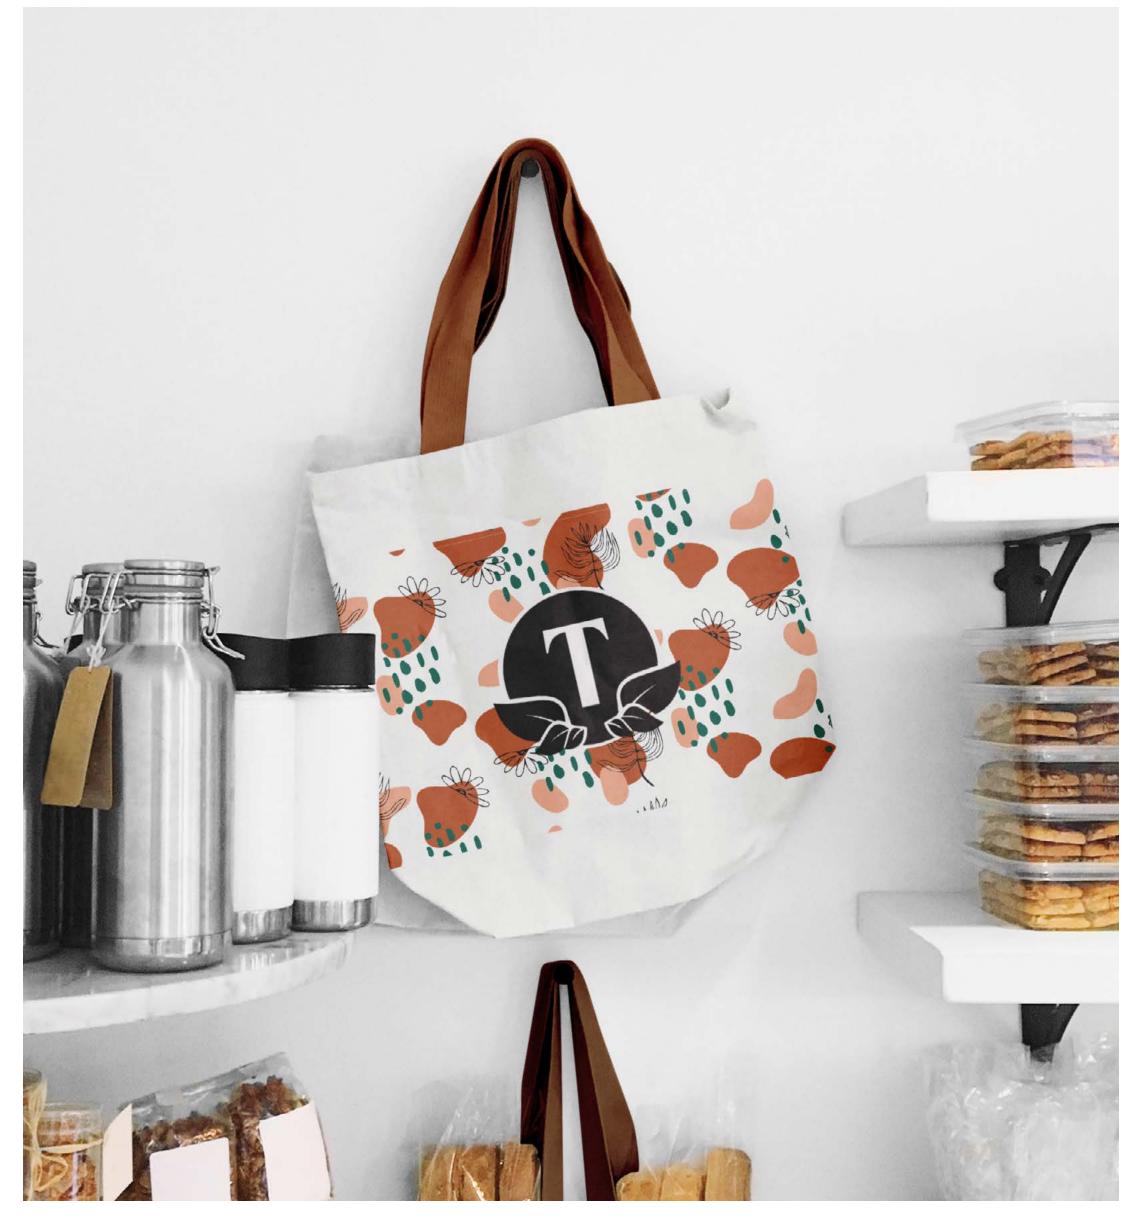

# VISUAL THEME SKETCHES

Initial sketches inspired by my image research exploring abstract, organic shapes and more specific shapes like leaves and flowers. While identifying what shapes I might want to use I also wanted to see how successful some shapes would appear in a pattern that could be used in interior spaces or other deliverables such as tote bags or food packaging.

# FINAL VISUAL THEME

To convey a soft and approachable, nature focused theme I combined both abstract shapes and nature specific shapes to compliment one an other and not pull focus from surrounding content. These illustrations are paired with an earthy and neutral color palette again reinforcing the feeling of soft and approachable.