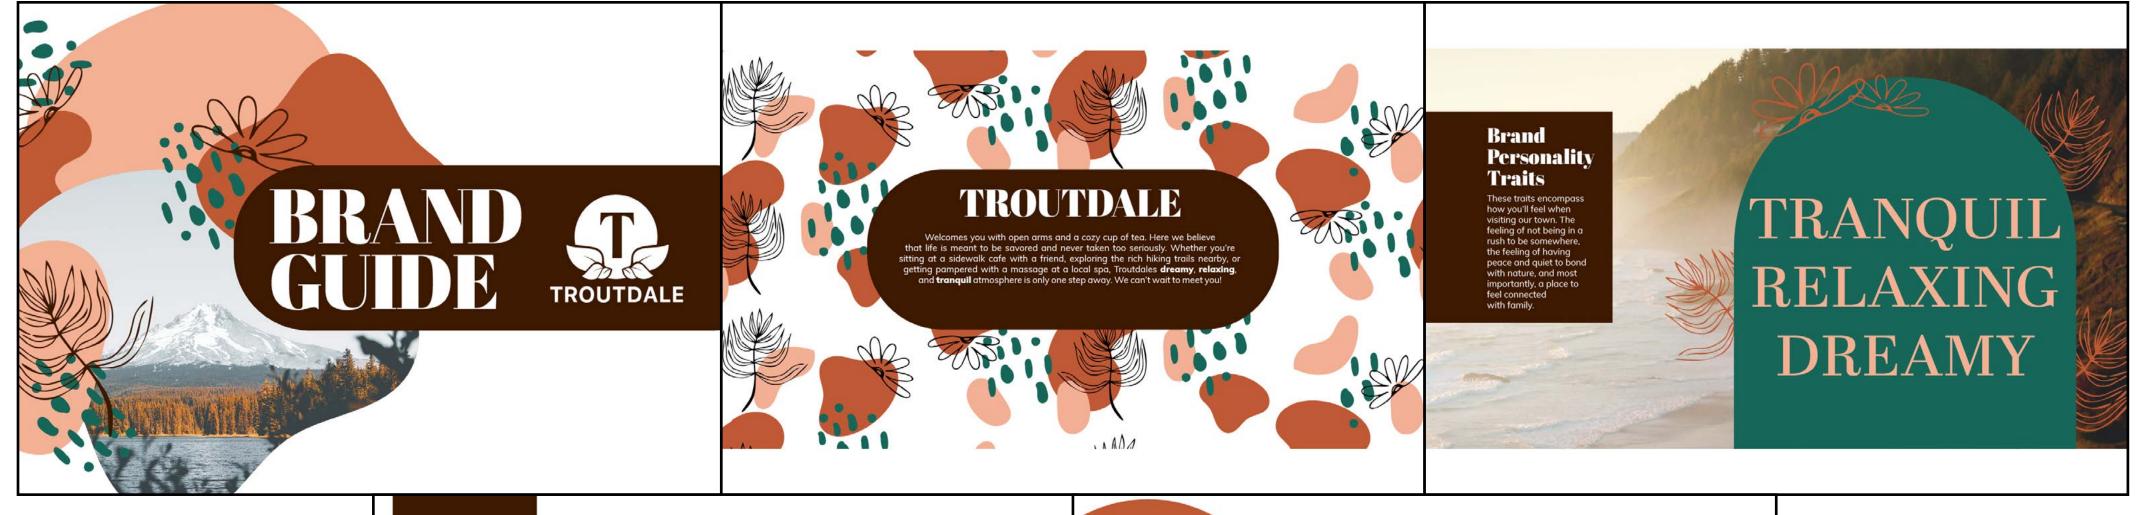

## Troutdale Branding GD 221

My objective when branding
Troutdale, Oregon was to showcase
it's lush and calming nature
surroundings while also promoting
the city as a relaxing getaway. A
place that is the first stop to the
scenery of the gorge and a welcoming
community connected to its history.

# VISUAL THEME INSPIRATION

After finalizing the logo I wanted to incorporate similar organic shapes into the visual theme of the branding. I pulled varying illustrations of organic shapes both specific and abstract that could possibly represent a mood and an identifiable subject from nature.

# FINAL VISUAL THEME

To convey a soft and approachable, nature focused theme I combined both abstract shapes and nature specific shapes to compliment one an other and not pull focus from surrounding content. These illustrations are paired with an earthy and neutral color palette again reinforcing the feeling of soft and approachable.