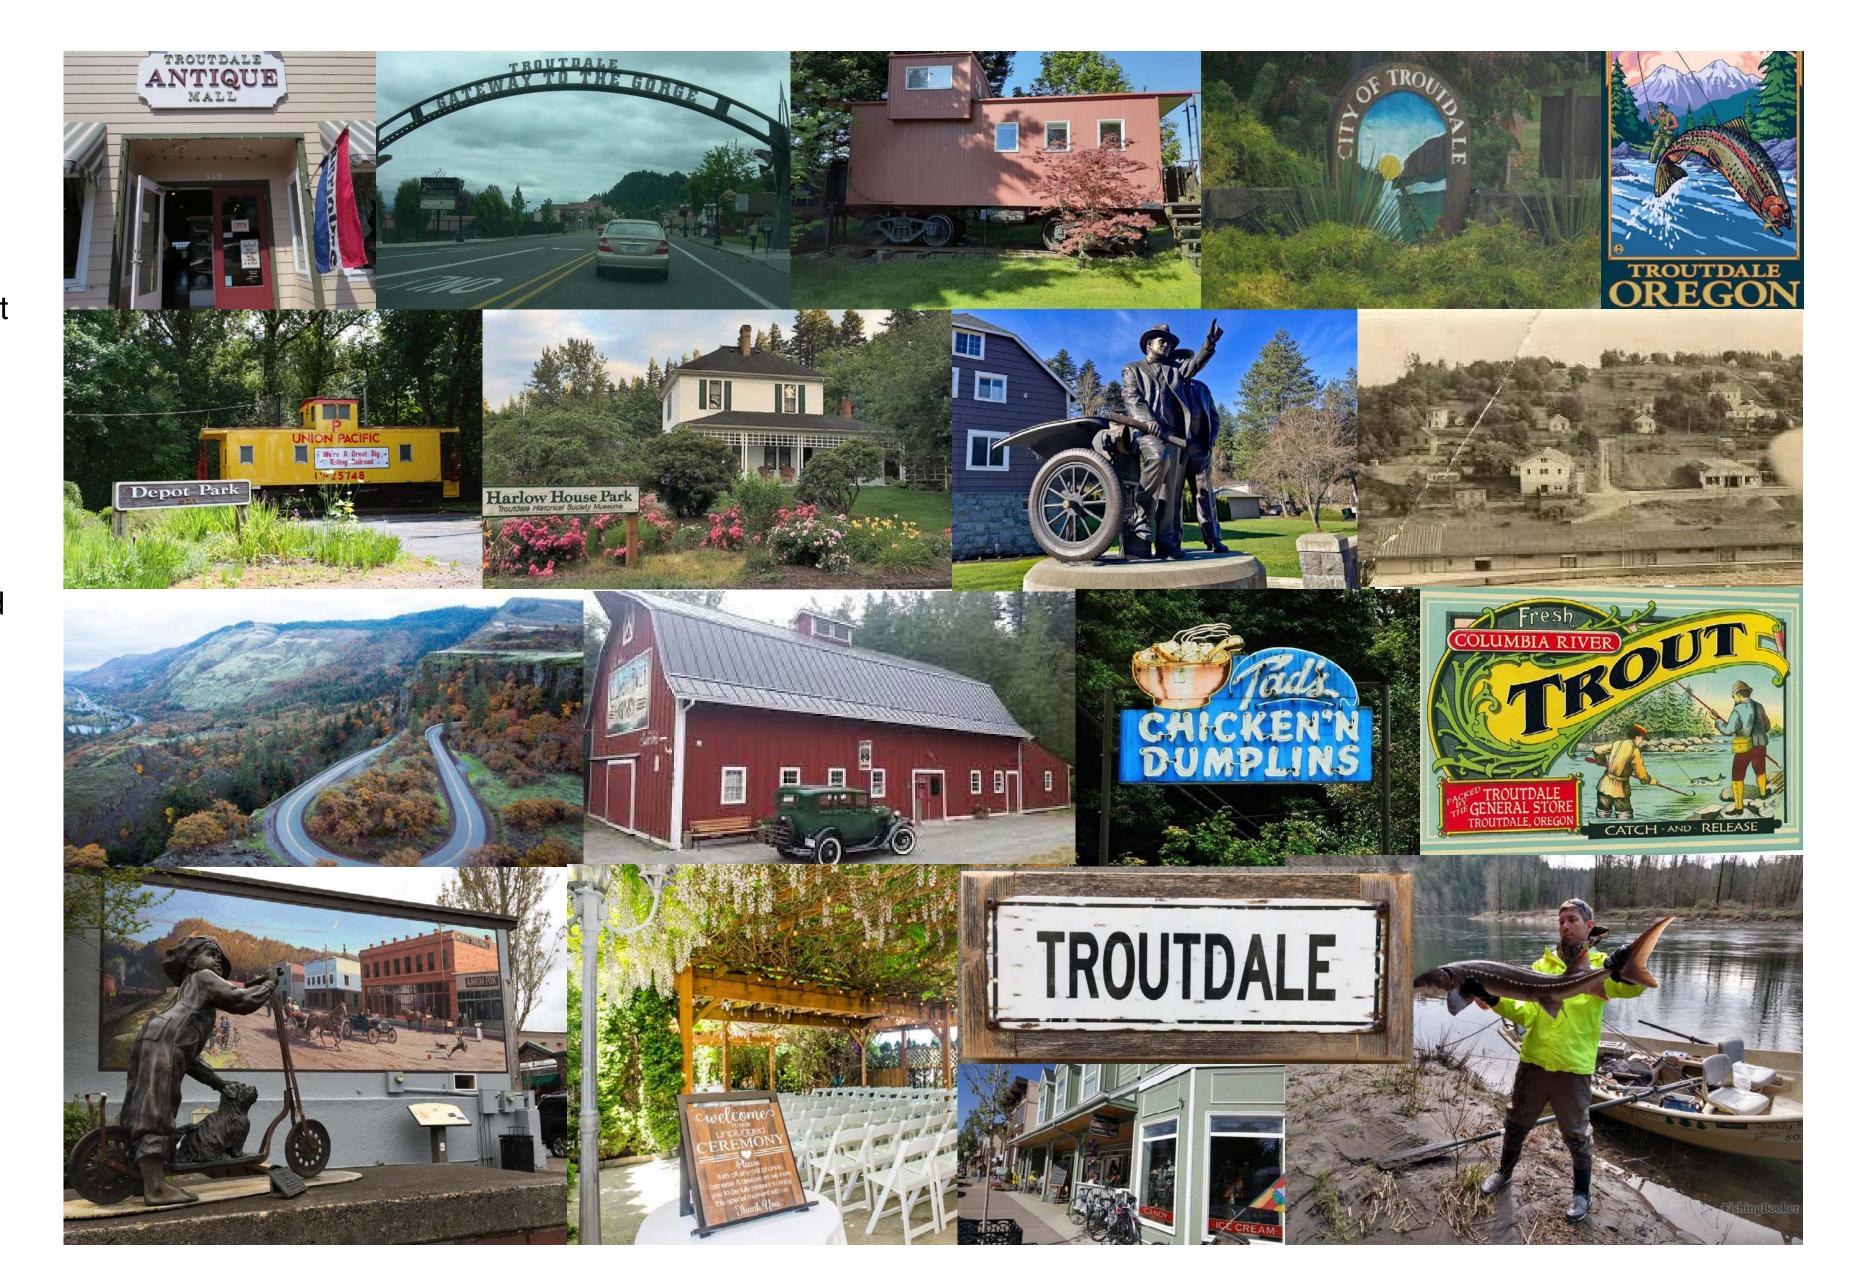

## IMAGE RESEARCH

When I chose this city to re-brand I knew I wanted to focus on tourism but in order to hone in on what type of tourism to promote I needed to get a feel for the mood and tone.

Image research revealed Troutdale to be a slow and relaxing place. Lots of antique stores and traditional buildings while also being surrounded by nature presented the city as calm and approachable.

attractions/site specing

(columbia leiner Highway (first scenic highway)

the gorge.

- beautiful - beautiful waterfalls hearby + sandy River to swim in

Depot Rail Museum \* built in 1907 after the first depot burned down they offer Barnyard concerts & History Pubs

- Lots of st stone fronte for shapping and nestrauants from diving.
- antiques shopping
- Portland Women's Forum Stale Scenic Vierpoint
- Caswell Sculpture Fallery · husband and wife artists
- shepperds Dell State Natural Area
  - · small canyon
  - Used to be a dairy farm
  - farmer George Shepperd gave all his land to portlan, or as a memorial for his wife.
- Glen Otto community park
  - en otto community raine
     good for formilies/ pichics/ plany ground / restrooms/
    noverfrons/ swimming beach/ meeting hall