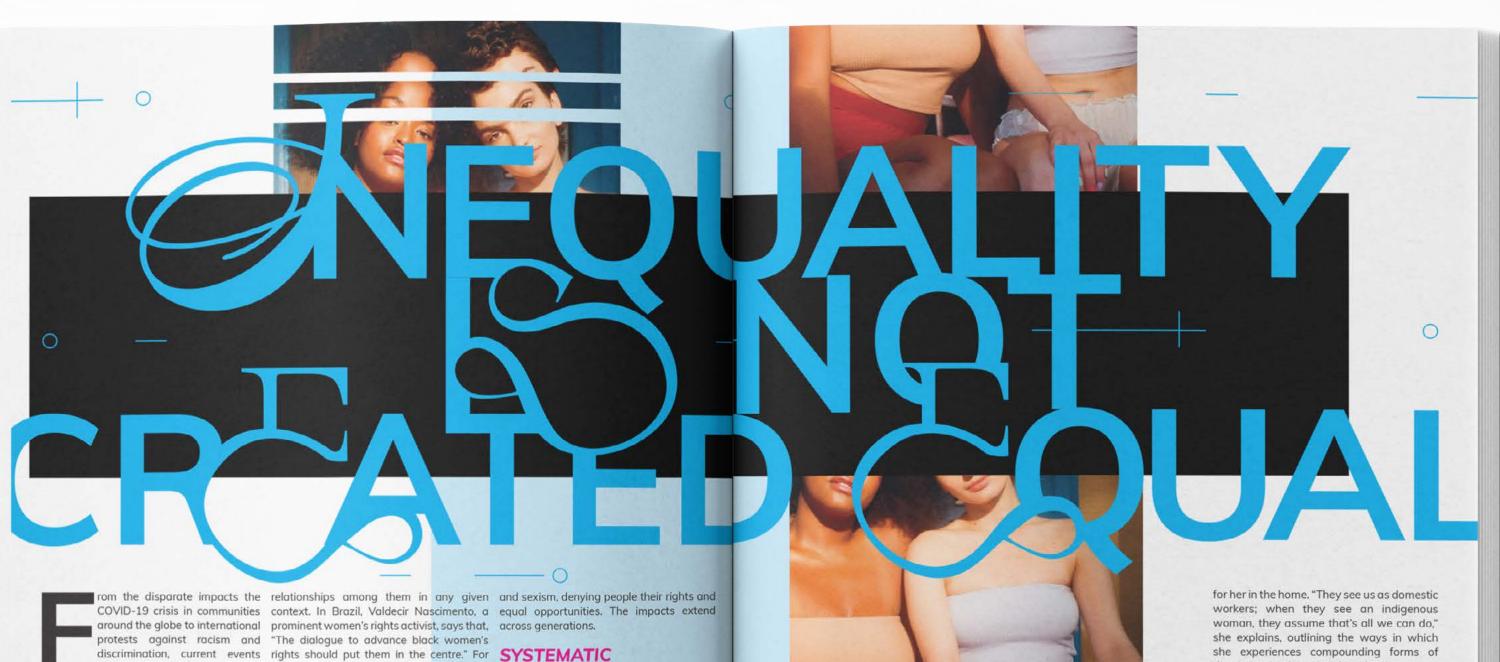

have shown that we are far from achieving equality. Trying to interpret equal rights, "Black women from Brazil have DISCRIMINATION and battle a multitude of injustices right never stopped fighting," she says, noting Sonia Maribel Sontay Herrera is an future for all.

Kimberlé Crenshaw, an American law problem," she says. professor who coined the term in 1989

now may feel overwhelming. How do we that black women were part of the feminist indigenous woman and human rights take on all these issues, and why should movement, the black movement, and other defender from Guatemala where systematic we? Intersectional feminism offers a lens progressive movements. "We don't want discrimination against indigenous women through which we can better understand others to speak for black feminists—neither has gone on for decades. Herrera has one another and strive towards a more just white feminists nor black men. It's necessary felt the consequences of these historical for young black women to take on this injustices since she was a girl. At ten years fight. We are the solution in Brazil, not the old, she moved to a city to attend school, an opportunity most indigenous girls don't get, she says. However, Herrera was forced to explained Intersectional feminism as, "a prism for seeing the way in which various and prism for seeing the way in which various prism for seeing the way in which various forms of inequality often operate together and exacerbate each other," in a recent interview with Time.

Using an intersectional lens also means recognizing the historical contexts surrounding an issue. Long histories of violence and systematic discrimination have created deep inequities that disadvantage some from the outset. These forms of oppression in order to understand the depths of the inequalities and the