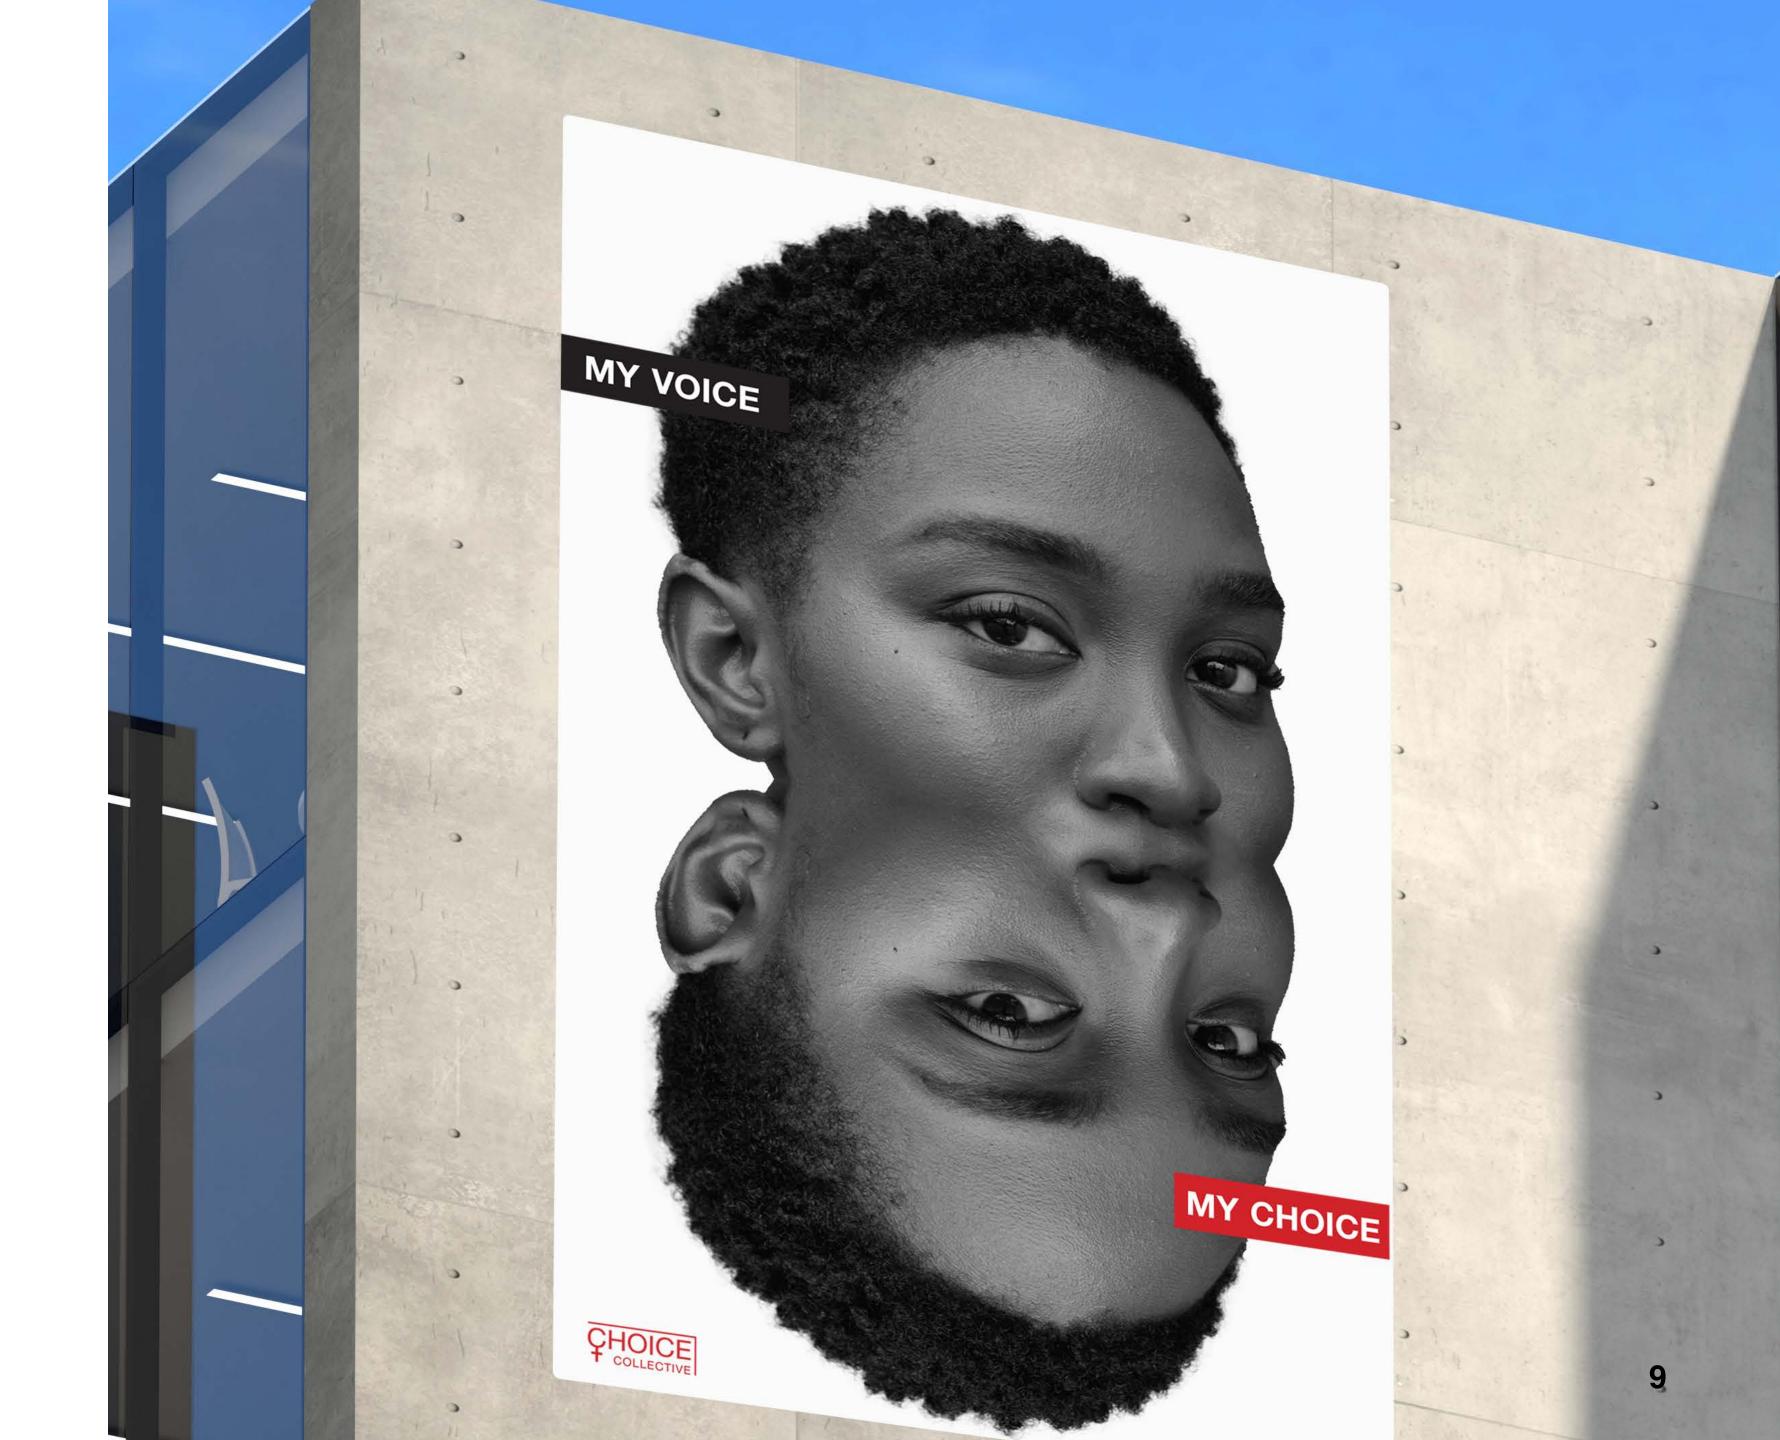

# My Choice Campaign Self Initiated

This campaign system was inspired by recent events in the United States surrounding conversations about abortion law. Using custom imagery of women whose mouths have been erased and bold, minimal color conveys a simultaneous sense of helplessness and an urge to take control. Strong sans serif type paired with a minimal color palette makes the messaging stand out and uncomplicated to understand.