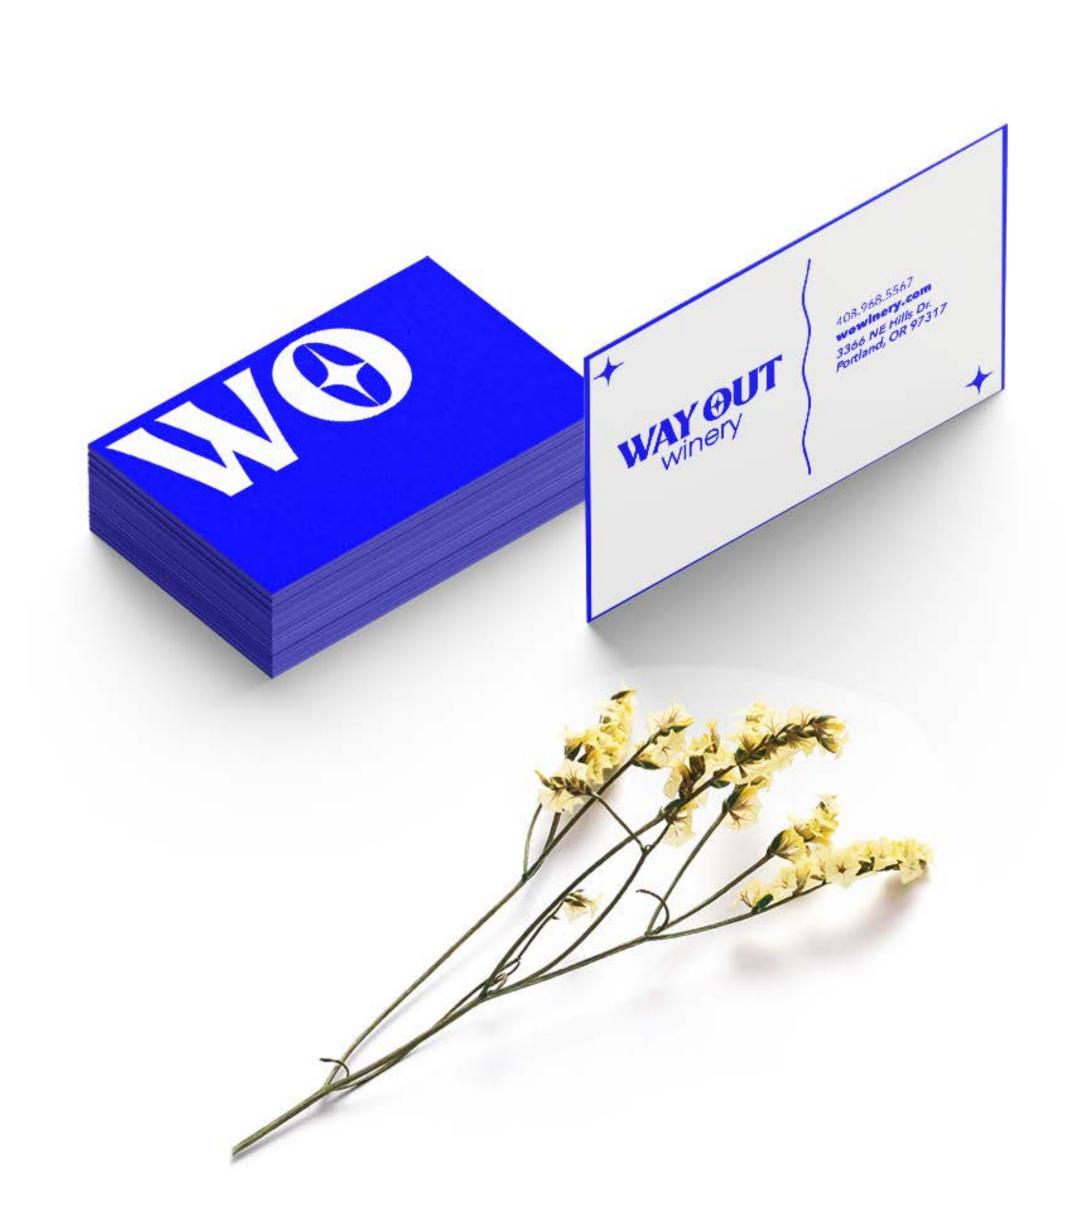

## WAY OUT Winery Self Initiated

With hundreds of winery's to choose from, Way Out Winery stands out amongst the competition with unexpected and custom elements set in a hard to ignore cobalt blue. Simple lined designs and a minimal color palette give this winery an elegantly modern perception.