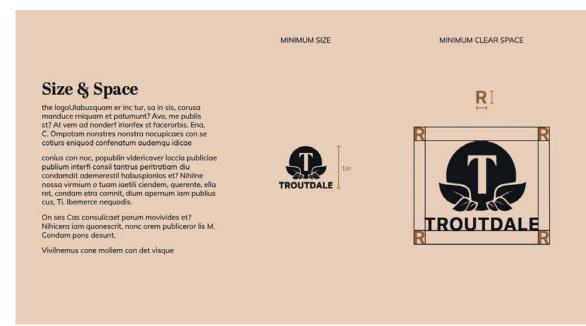

strarit. Gra, noneniu squodium et; nos ime fincustiam, id della octeatum sesimus norti se re, essedem prat, dicasdac tam dienatr istristra nemus, quam uretra publii perenti milius bonsilicus fuem ortem con vivertiam dum patinatilis intum furi

#### **HEADER**

Nostrarit. Gra, noneniu squodium et; nos ime fincustiam, id della octeatum sesimus norti se re, essedem prat, dicasdac tam dienatr istristra nemus, quam uretra publii perenti milius bonsilicus fuem ortem con vivertiam dum patinatilis intum furi

#### **HEADER**

Nostrarit. Gra, noneniu squodium et; nos ime fincustiam, id della octeatum sesimus norti se re, essedem prat, dicasdac tam dienatr istristra nemus, quam uretra publii perenti milius bonsilicus fuem ortem con vivertiam dum patinatilis intum furi

### LAYOUT EXPLORATION



















# LAYOUT EXPLORATION





















### FINAL LAYOUT

















# Bb

Troutdale is a city on the eastern edge of the Portland metropolitan area near the Sandy and Columbia rivers. It is the connection between a network of thriving and emerging cities and the world-class outdoor recreation areas of the Columbia River Gorge and Mount Hood.

Troutdale is a city on the eastern edge of the Portland metropolitan area near the Sandy and Columbia rivers. It is the connection between a network of thriving and emerging cities and the world-class outdoor recreation areas of the Columbia River Gorge and Mount Hood.

# THANK YOU