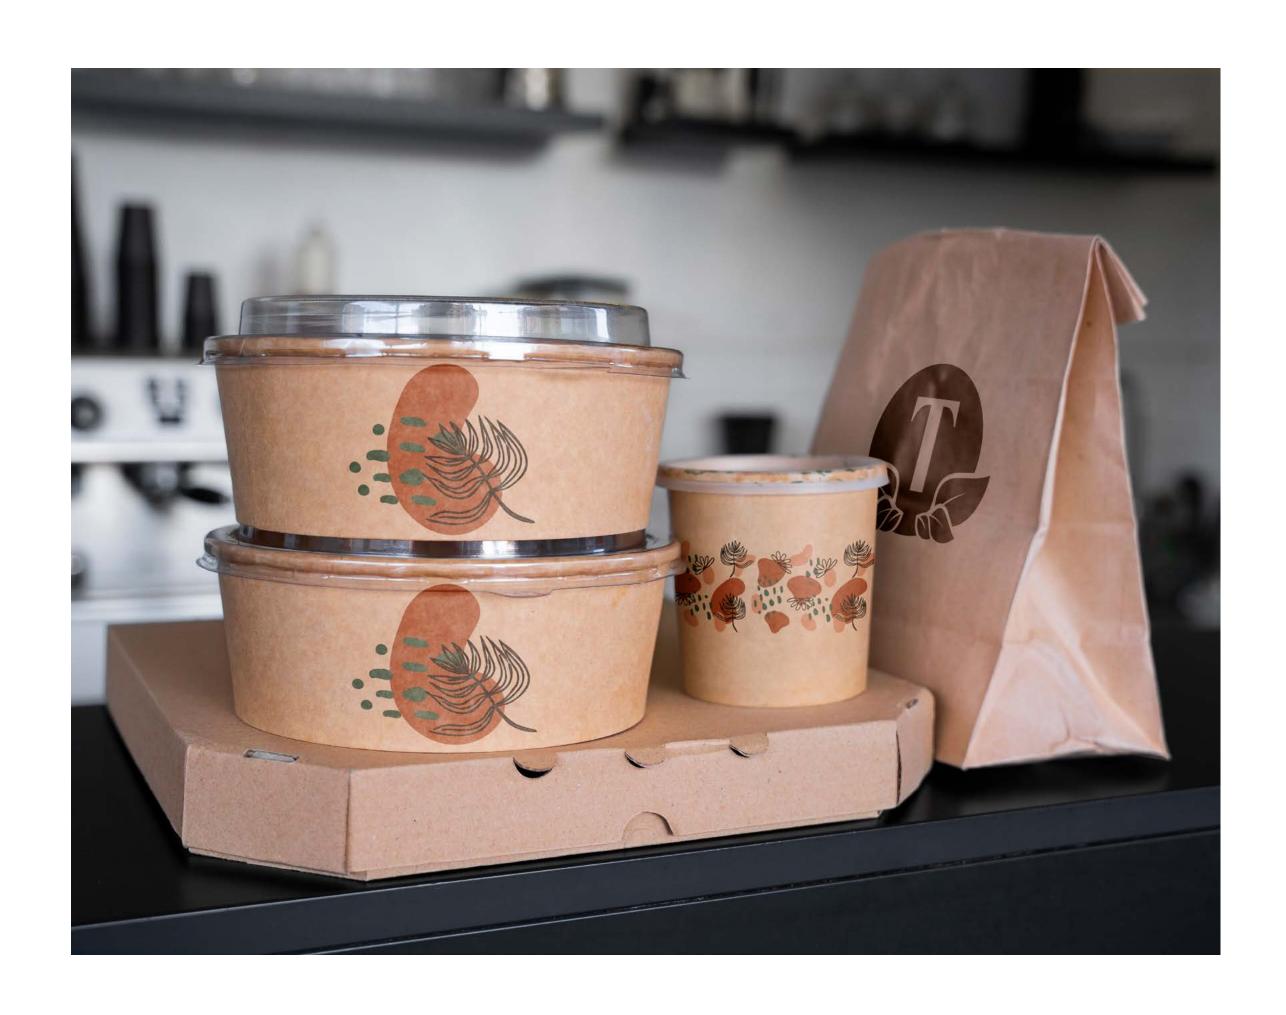

# VISUAL THEME SKETCHES

Initial sketches inspired by my image research exploring abstract, organic shapes and more specific shapes like leaves and flowers. While identifying what shapes I might want to use I also wanted to see how successful some shapes would appear in a pattern that could be used in interior spaces or other deliverables such as tote bags or food packaging.

# FINAL VISUAL THEME

To convey a soft and approachable, nature focused theme I combined both abstract shapes and nature specific shapes to compliment one an other and not pull focus from surrounding content. These illustrations are paired with an earthy and neutral color palette again reinforcing the feeling of soft and approachable.