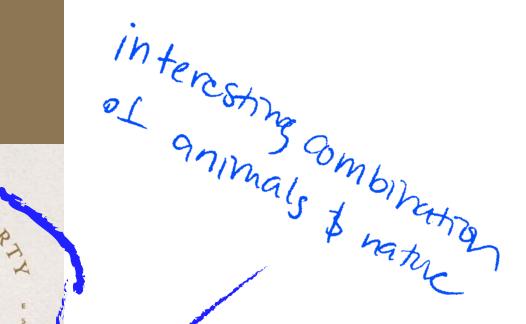

# VISUAL THEME INSPIRATION

After finalizing the logo I wanted to incorporate similar organic shapes into the visual theme of the branding. I pulled varying illustrations of organic shapes both specific and abstract that could possibly represent a mood and an identifiable subject from nature.

# VISUAL THEME SKETCHES

Initial sketches inspired by my image research exploring abstract, organic shapes and more specific shapes like leaves and flowers. While identifying what shapes I might want to use I also wanted to see how successful some shapes would appear in a pattern that could be used in interior spaces or other deliverables such as tote bags or food packaging.