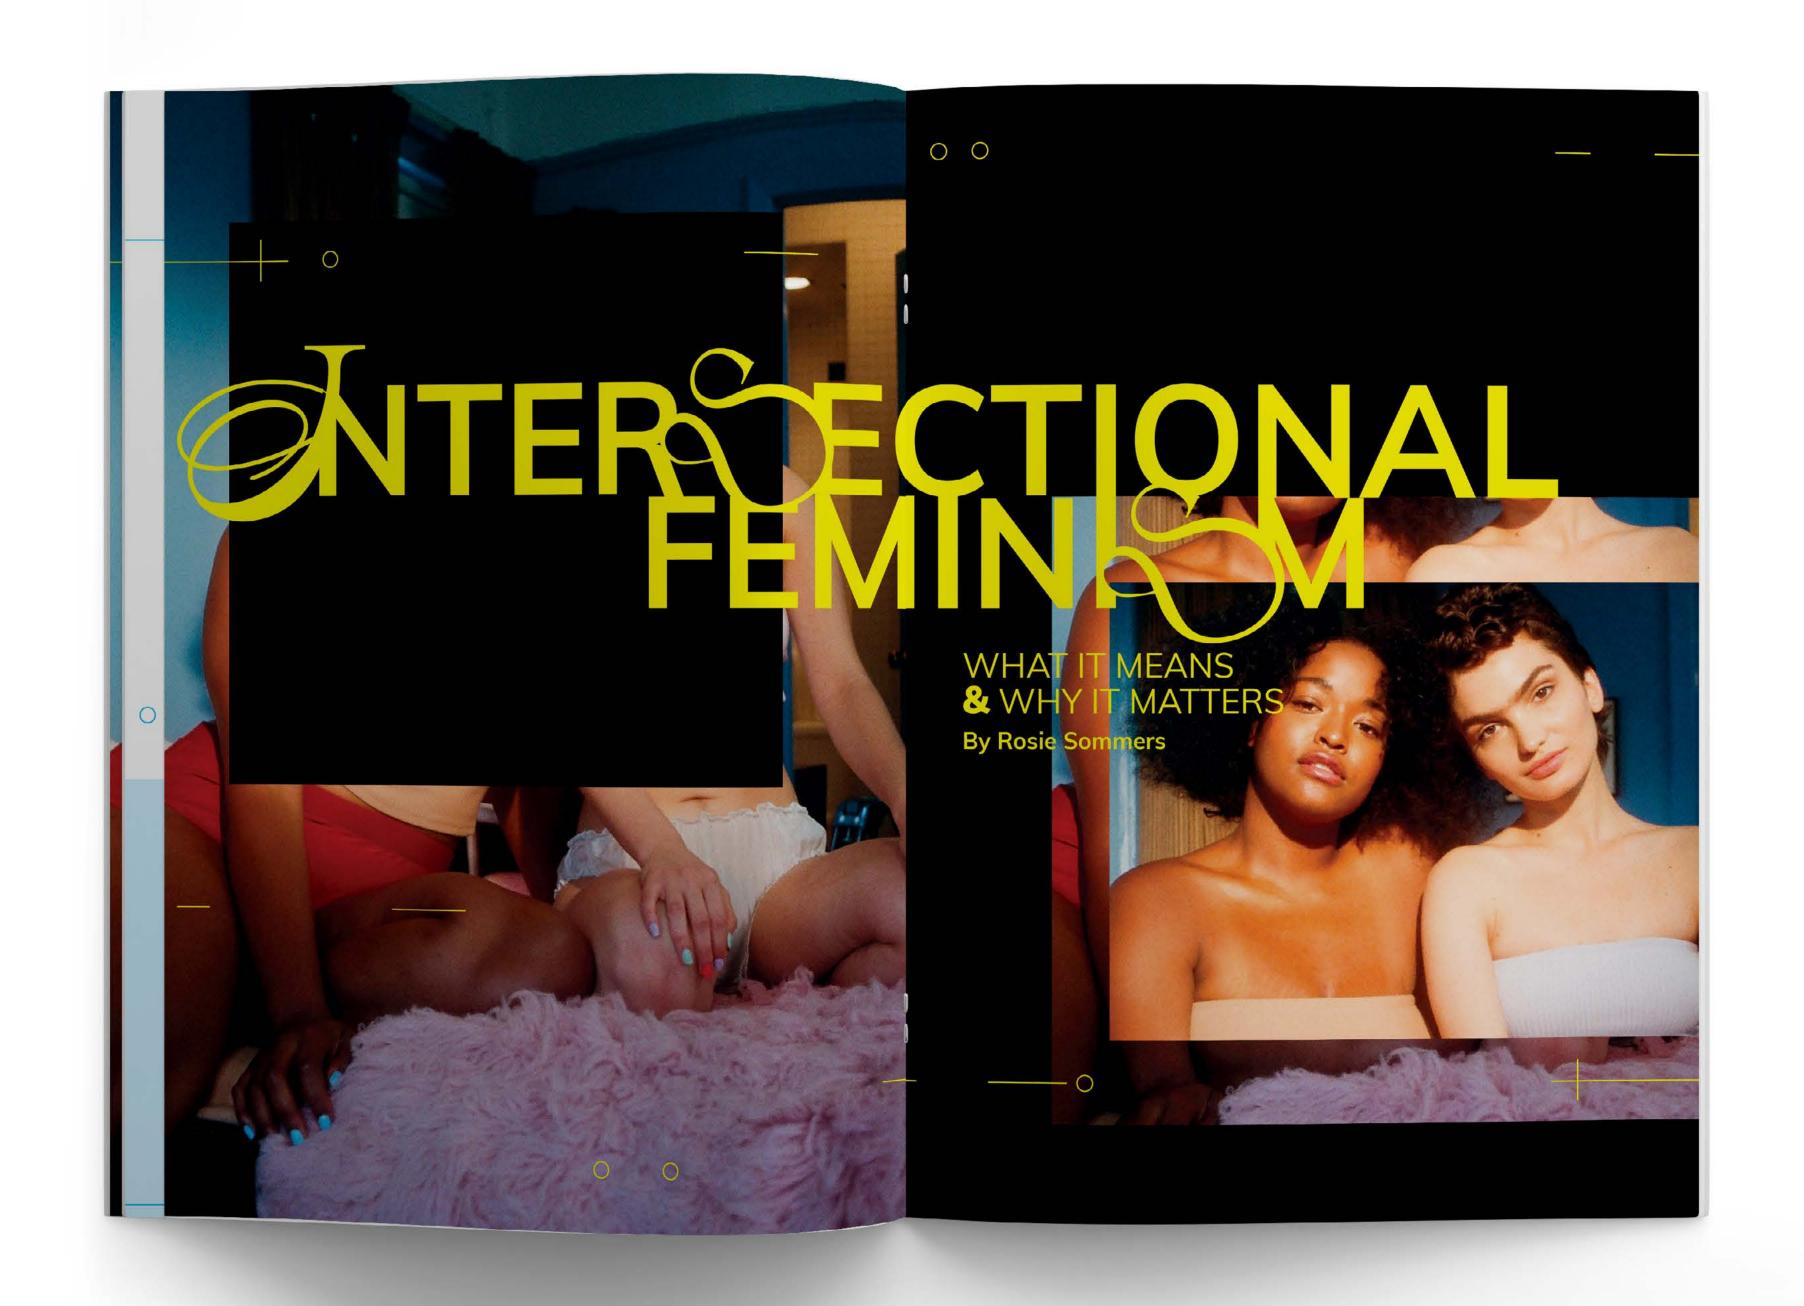

Kimberlé Crenshaw, an American law problem," she says. professor who coined the term in 1989

now may feel overwhelming. How do we that black women were part of the feminist indigenous woman and human rights take on all these issues, and why should movement, the black movement, and other defender from Guatemala where systematic we? Intersectional feminism offers a lens progressive movements. "We don't want discrimination against indigenous women through which we can better understand others to speak for black feminists—neither has gone on for decades. Herrera has one another and strive towards a more just white feminists nor black men. It's necessary felt the consequences of these historical for young black women to take on this injustices since she was a girl. At ten years fight. We are the solution in Brazil, not the old, she moved to a city to attend school, an opportunity most indigenous girls don't get, she says. However, Herrera was forced to explained Intersectional feminism as, "a prism for seeing the way in which various and prism for seeing the way in which various prism for seeing the way in which various forms of inequality often operate together and exacerbate each other," in a recent interview with Time.