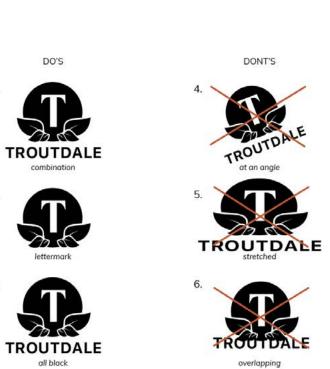

norti se re, essedem prat, dicasdac tam dienatr istristra nemus, quam uretra publii perenti milius bonsilicus fuem ortem con vivertiam dum patinatilis intum furi

#### **HEADER**

Nostrarit. Gra, noneniu squodium et; nos ime fincustiam, id della octeatum sesimus norti se re, essedem prat, dicasdac tam dienatr istristra nemus, quam uretra publii perenti milius bonsilicus fuem ortem con vivertiam dum patinatilis intum furi

#### **HEADER**

Nostrarit. Gra, noneniu squodium et; nos ime fincustiam, id della octeatum sesimus norti se re, essedem prat, dicasdac tam dienatr istristra nemus, quam uretra publii perenti milius bonsilicus fuem ortem con vivertiam dum patinatilis intum furi

### LAYOUT EXPLORATION



















# LAYOUT EXPLORATION





















### FINAL LAYOUT

















# Bb

Troutdale is a city on the eastern edge of the Portland metropolitan area near the Sandy and Columbia rivers. It is the connection between a network of thriving and emerging cities and the world-class outdoor recreation areas of the Columbia River Gorge and Mount Hood.

Troutdale is a city on the eastern edge of the Portland metropolitan area near the Sandy and Columbia rivers. It is the connection between a network of thriving and emerging cities and the world-class outdoor recreation areas of the Columbia River Gorge and Mount Hood.

# THANK YOU