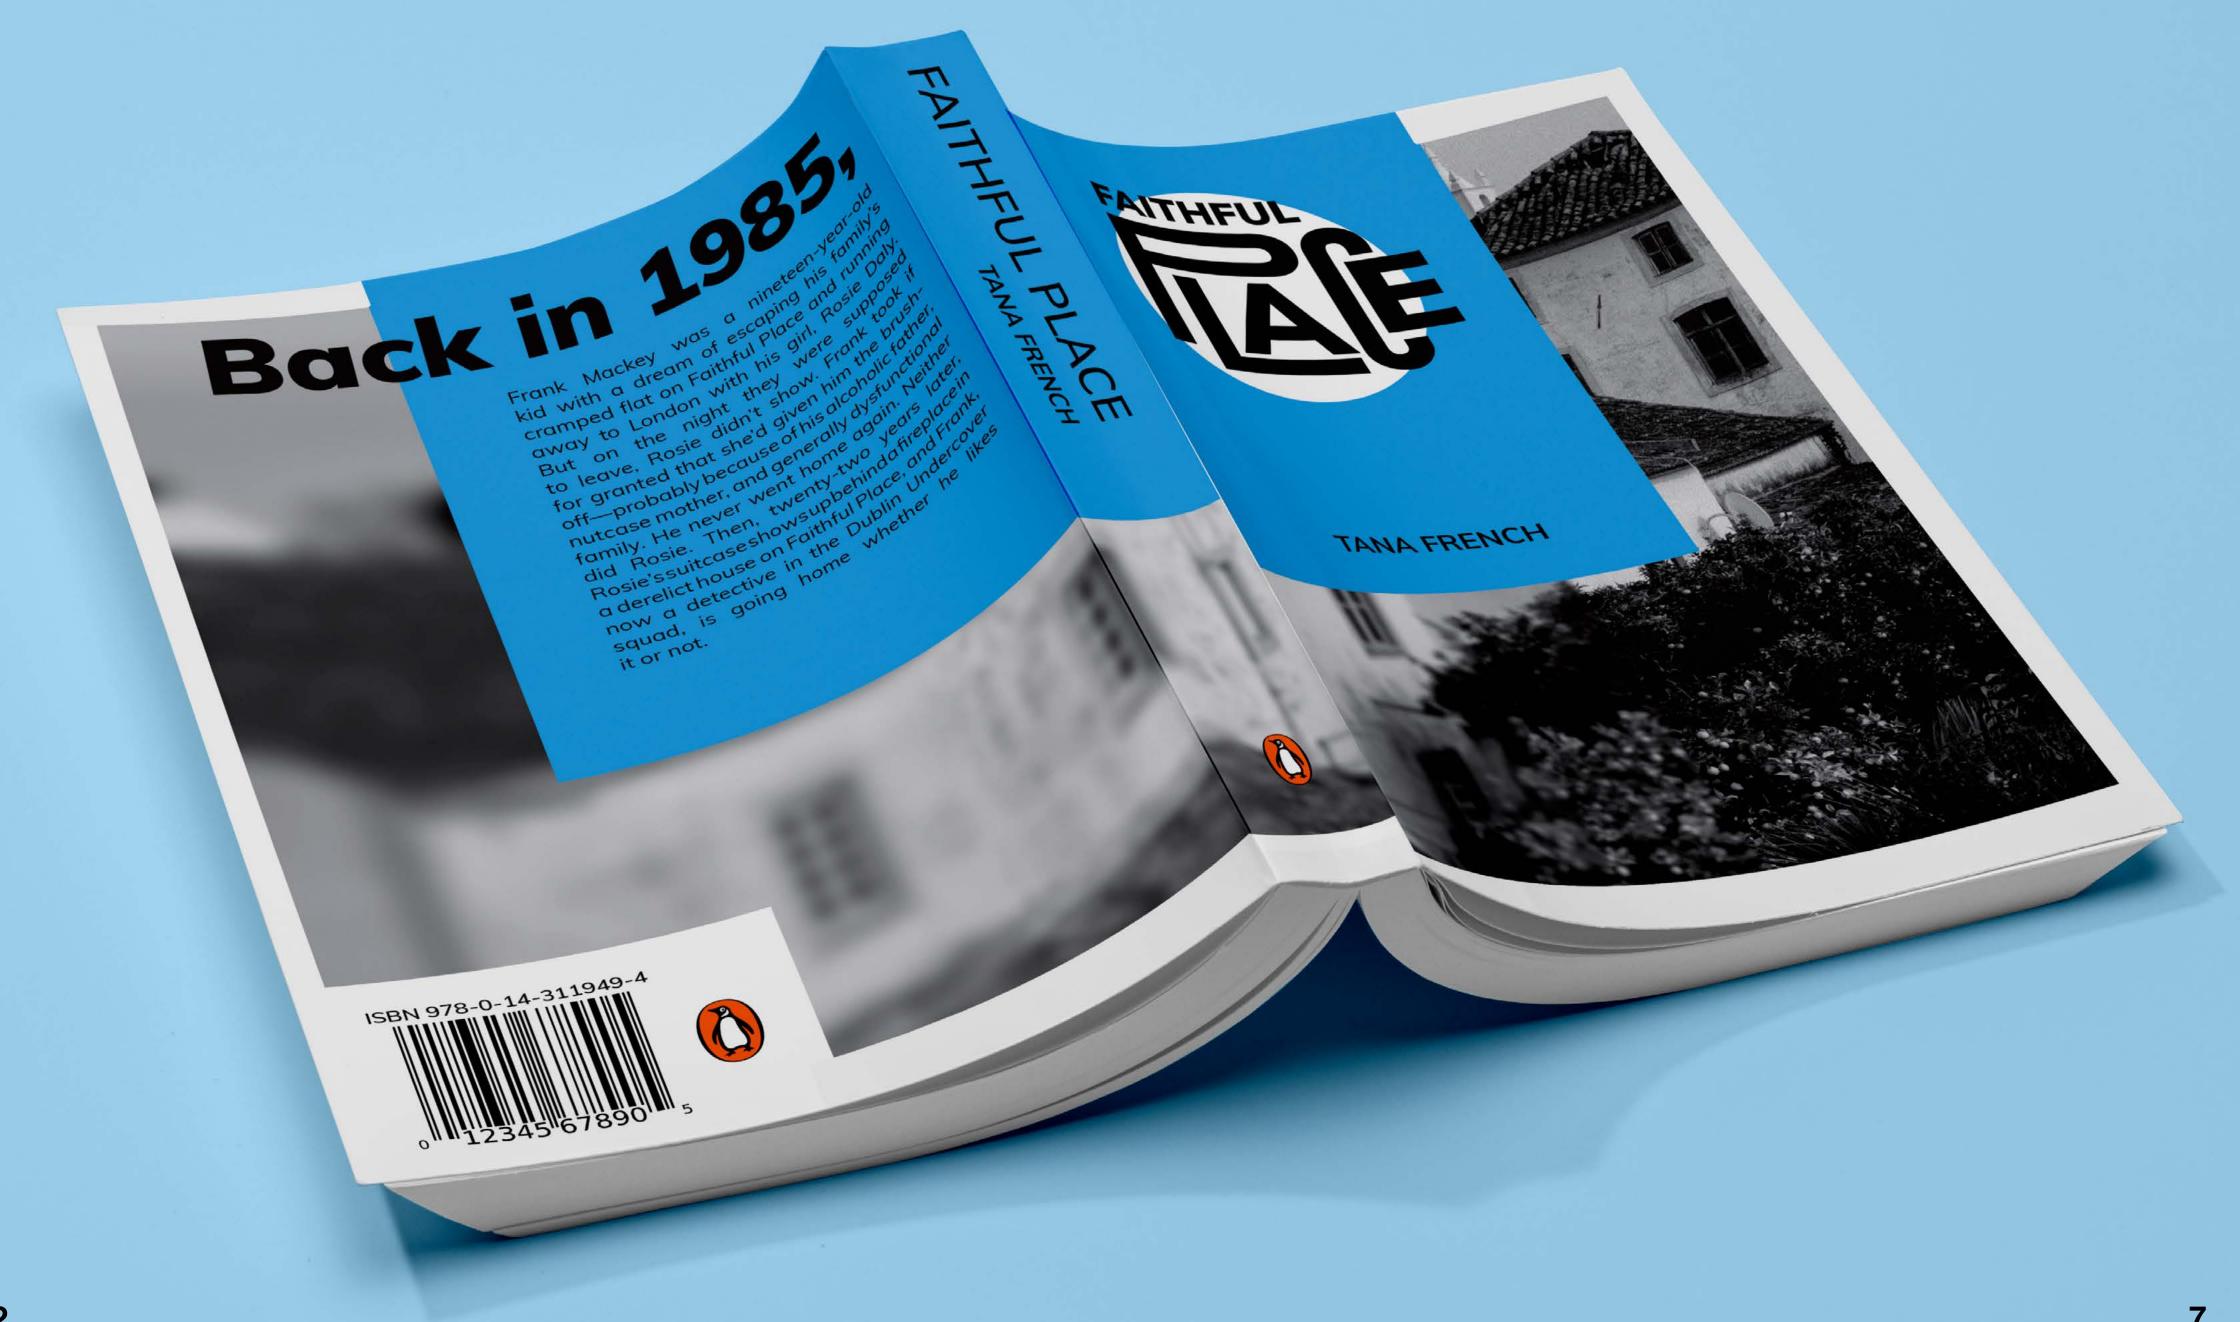

# Book Series Re-design Self Initiated

This is a re-design of a three book murder mystery series written by Tana French titled *Faithful Place*, *In The Woods*, and *Broken Harbor*. Utilizing consistent shapes and layout placement gives this series an organized and unified system that is easily identified on a shelf. While bright colors and custom lettering create an exciting energy much like the thrill of reading these mystery novels.