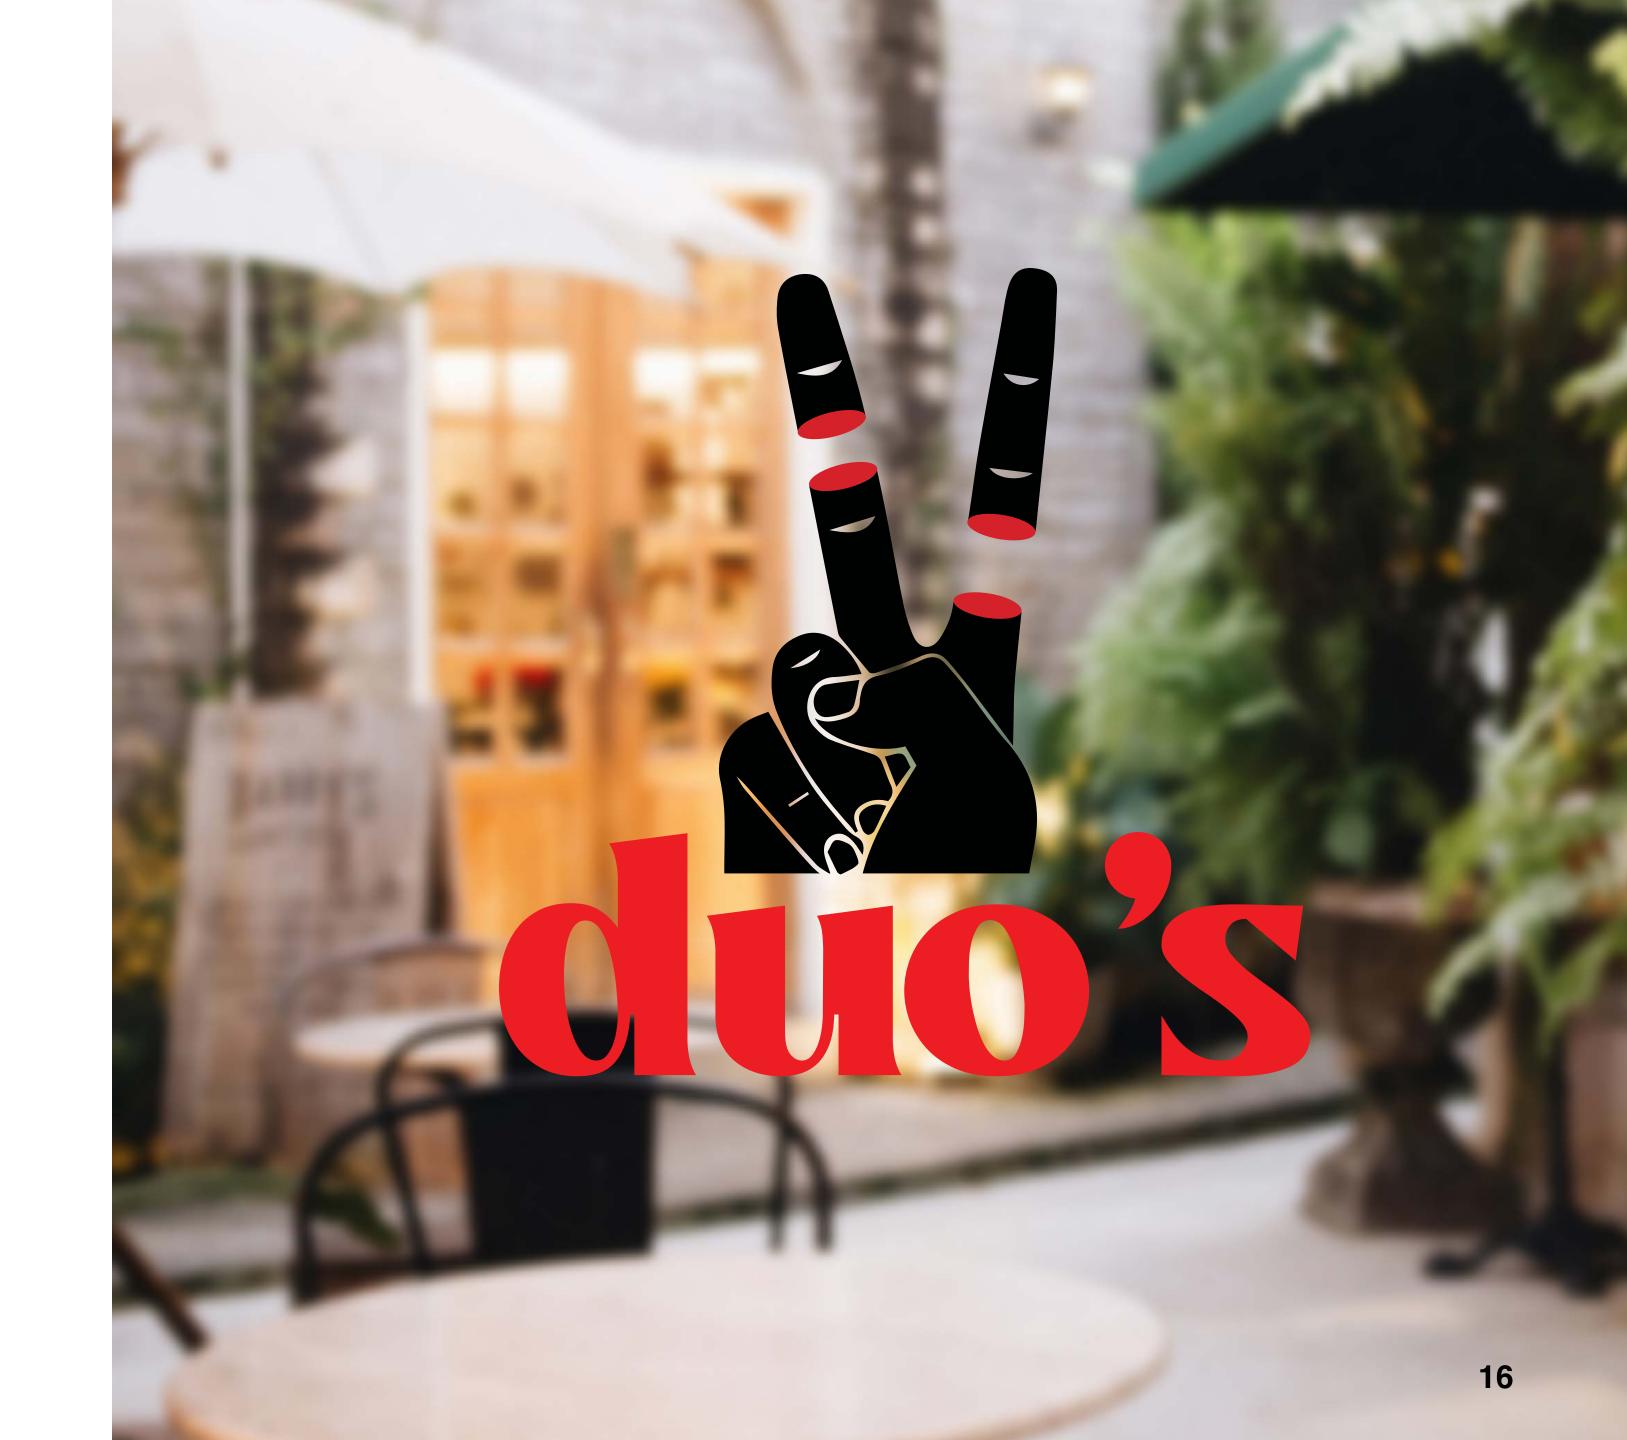

## Duo's Bar Branding Self Initiated

Going to a bar is about an experience with friends over a drink. Fun, loud, and who's buying the next round. Duo's Bar embodies that sentiment with a hand illustration depicting a hand with two fingers up meaning, "two beers please!". Bold colors and playful type create a friendly and inviting environment targeted towards young adults seeking unpretentious fun.