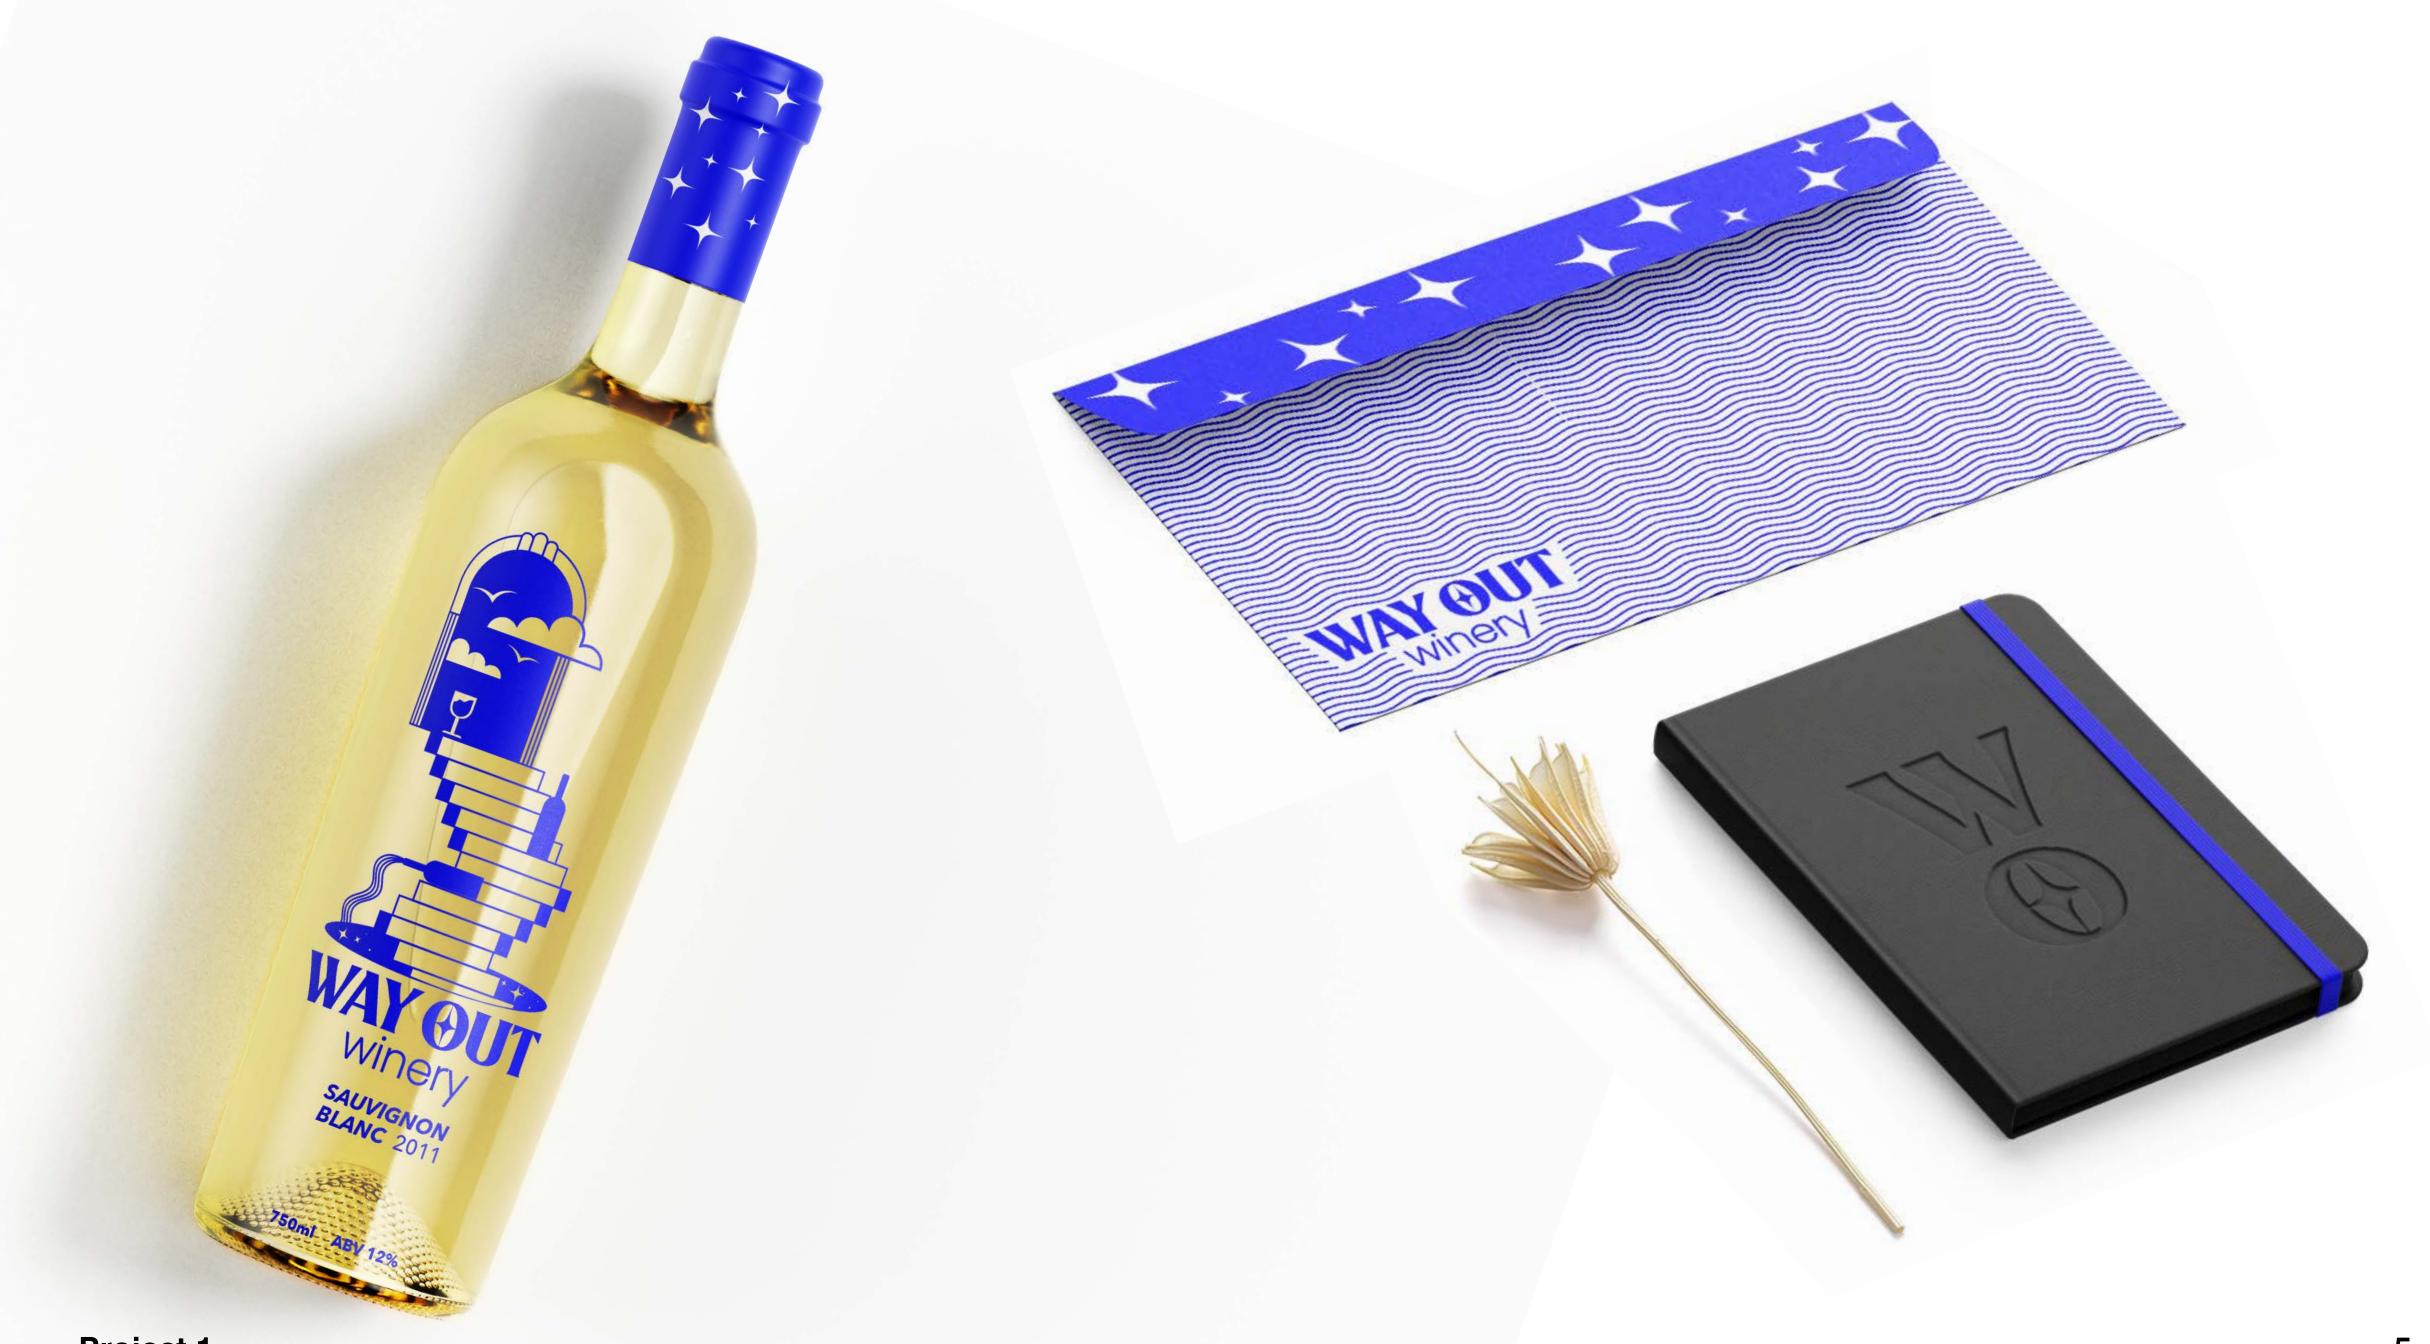

## WAY OUT Winery Self Initiated

With hundreds of winery's to choose from, Way Out Winery stands out amongst the competition with unexpected and custom elements set in a hard to ignore cobalt blue. Simple lined designs and a minimal color palette give this winery an elegantly modern perception.