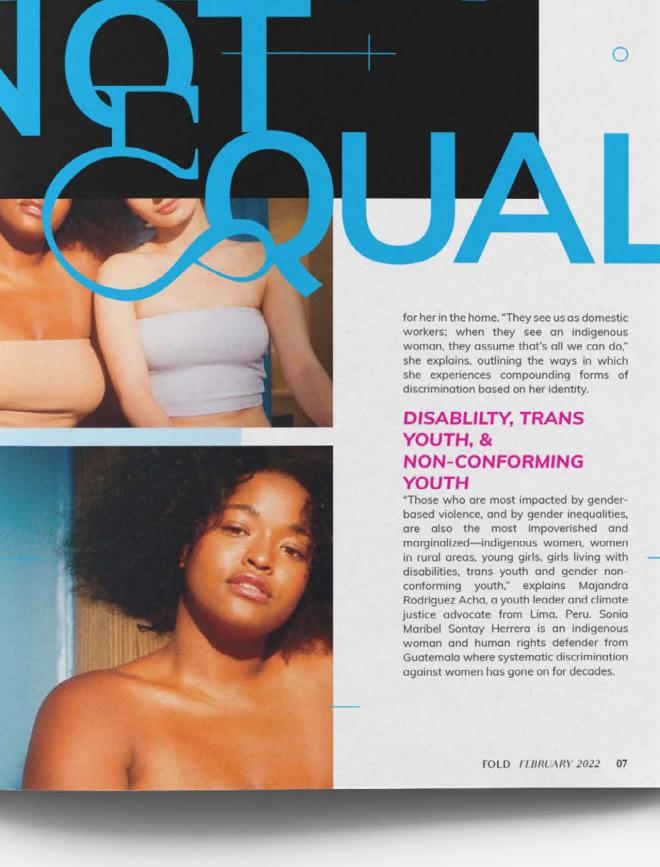

have shown that we are far from achieving equality. Trying to interpret equal rights, "Black women from Brazil have DISCRIMINATION and battle a multitude of injustices right never stopped fighting," she says, noting Sonia Maribel Sontay Herrera is an future for all.

Kimberlé Crenshaw, an American law problem," she says. professor who coined the term in 1989

now may feel overwhelming. How do we that black women were part of the feminist indigenous woman and human rights take on all these issues, and why should movement, the black movement, and other defender from Guatemala where systematic we? Intersectional feminism offers a lens progressive movements. "We don't want discrimination against indigenous women through which we can better understand others to speak for black feminists—neither has gone on for decades. Herrera has one another and strive towards a more just white feminists nor black men. It's necessary felt the consequences of these historical for young black women to take on this injustices since she was a girl. At ten years fight. We are the solution in Brazil, not the old, she moved to a city to attend school, an opportunity most indigenous girls don't get, she says. However, Herrera was forced to explained Intersectional feminism as, "a prism for seeing the way in which various and prism for seeing the way in which various prism for seeing the way in which various forms of inequality often operate together and exacerbate each other," in a recent interview with Time.

Using an intersectional lens also means recognizing the historical contexts surrounding an issue. Long histories of violence and systematic discrimination have created deep inequities that disadvantage some from the outset. These forms of oppression in order to understand the depths of the inequalities and the