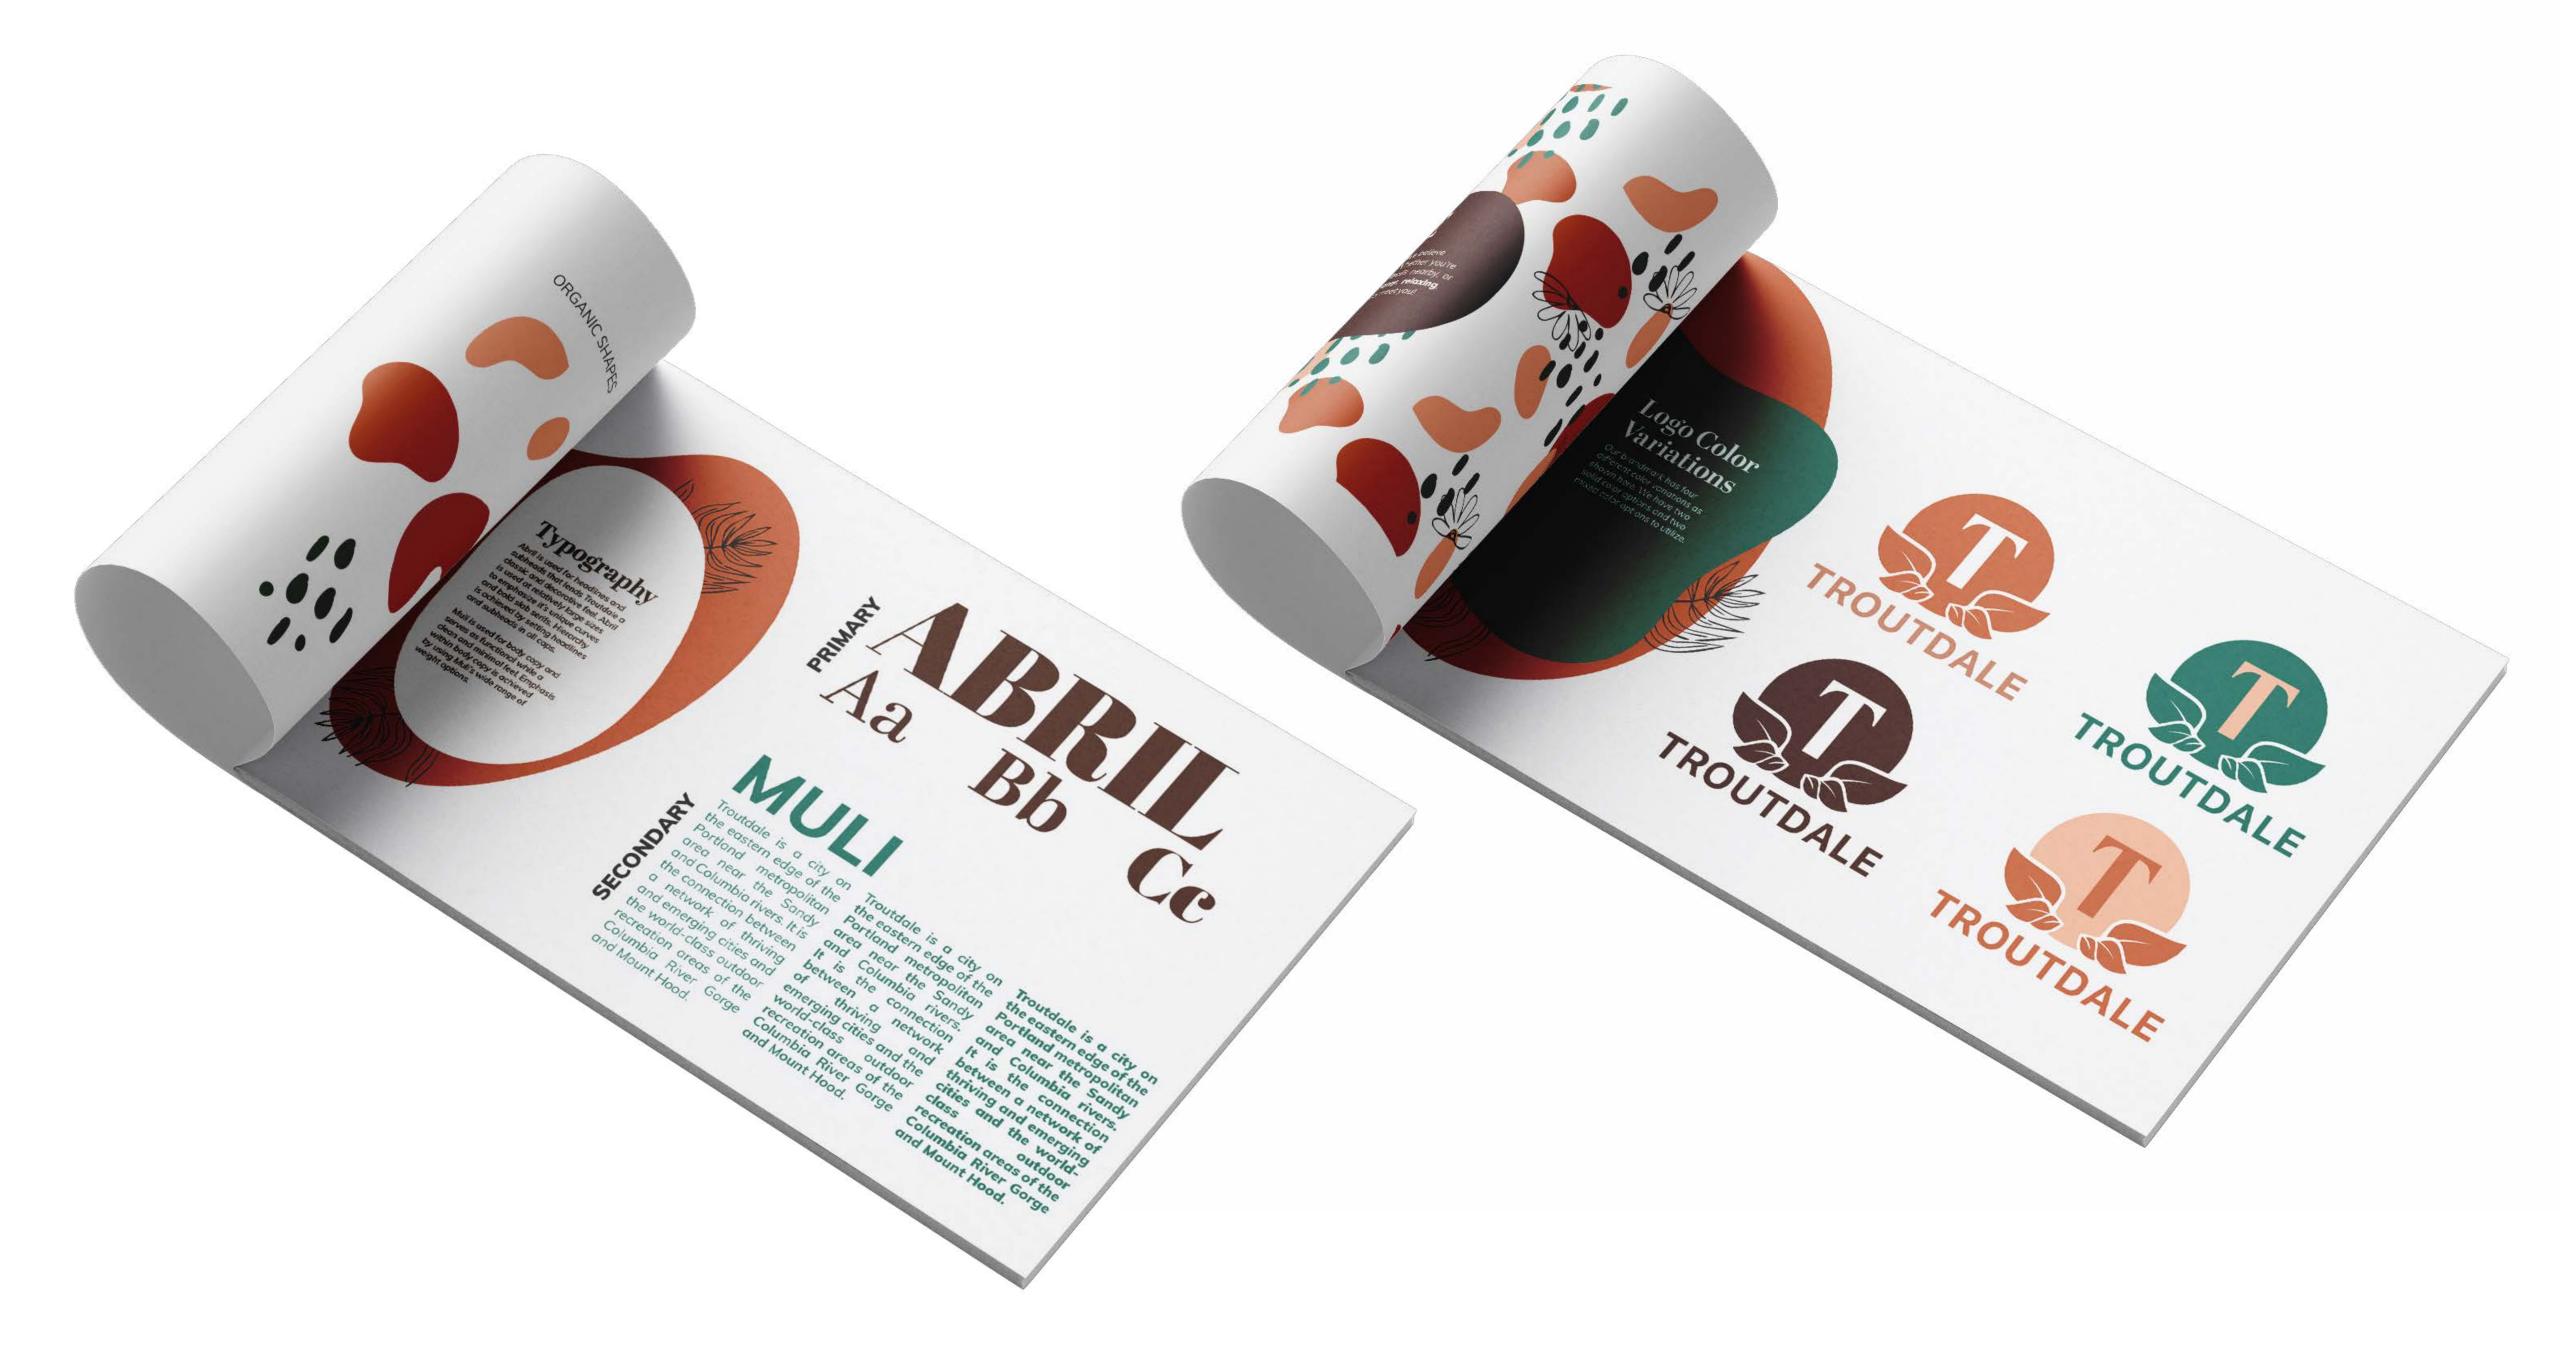

## LOGO STYLE RESEARCH

My goal was to create a logo that emphasized the surrounding nature and softness of the city but still appearing as modern. I gathered some logo inspiration that emphasized a soft, antique feeling but incorporated some more modern touches of typeface choice and imagery.

### LOGO TYPE EXPLORATION

Exploring a wide range of typefaces so I can see and analyze each shape of the letter in uppercase and lowercase forms.

# VISUAL THEME INSPIRATION

After finalizing the logo I wanted to incorporate similar organic shapes into the visual theme of the branding. I pulled varying illustrations of organic shapes both specific and abstract that could possibly represent a mood and an identifiable subject from nature.

# FINAL VISUAL THEME

To convey a soft and approachable, nature focused theme I combined both abstract shapes and nature specific shapes to compliment one an other and not pull focus from surrounding content. These illustrations are paired with an earthy and neutral color palette again reinforcing the feeling of soft and approachable.

# Bb

Troutdale is a city on the eastern edge of the Portland metropolitan area near the Sandy and Columbia rivers. It is the connection between a network of thriving and emerging cities and the world-class outdoor recreation areas of the Columbia River Gorge and Mount Hood.