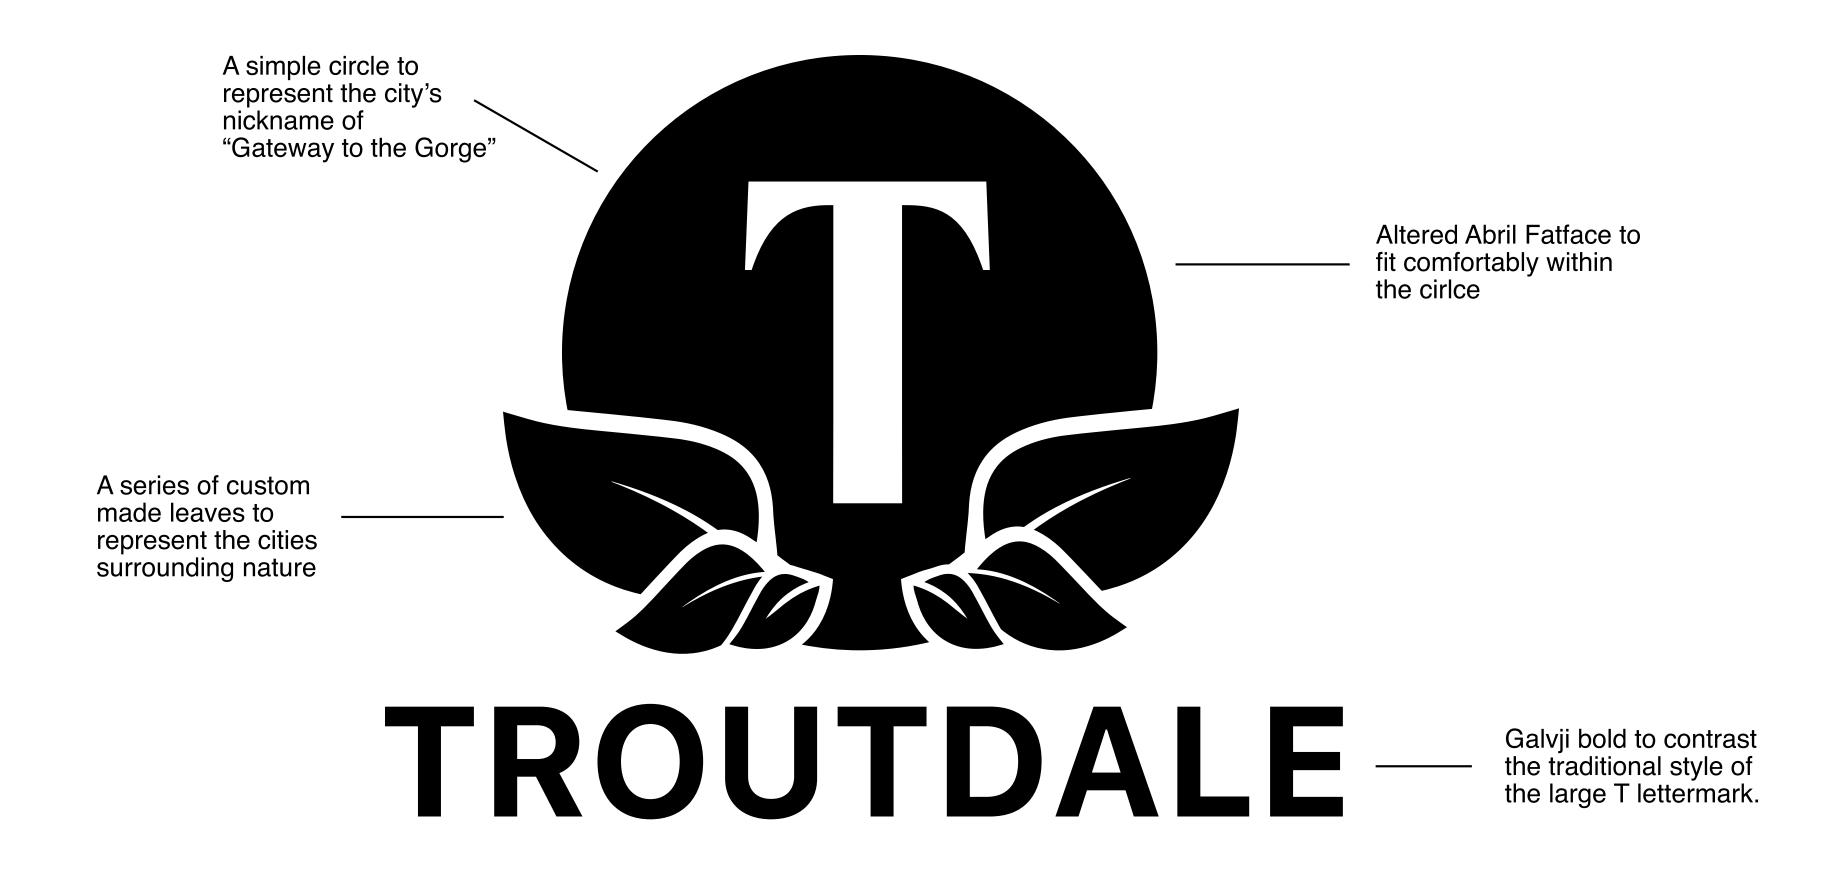

# LOGO 3 EVOLUTION & FINAL LOGO

# FINAL VISUAL THEME

To convey a soft and approachable, nature focused theme I combined both abstract shapes and nature specific shapes to compliment one an other and not pull focus from surrounding content. These illustrations are paired with an earthy and neutral color palette again reinforcing the feeling of soft and approachable.