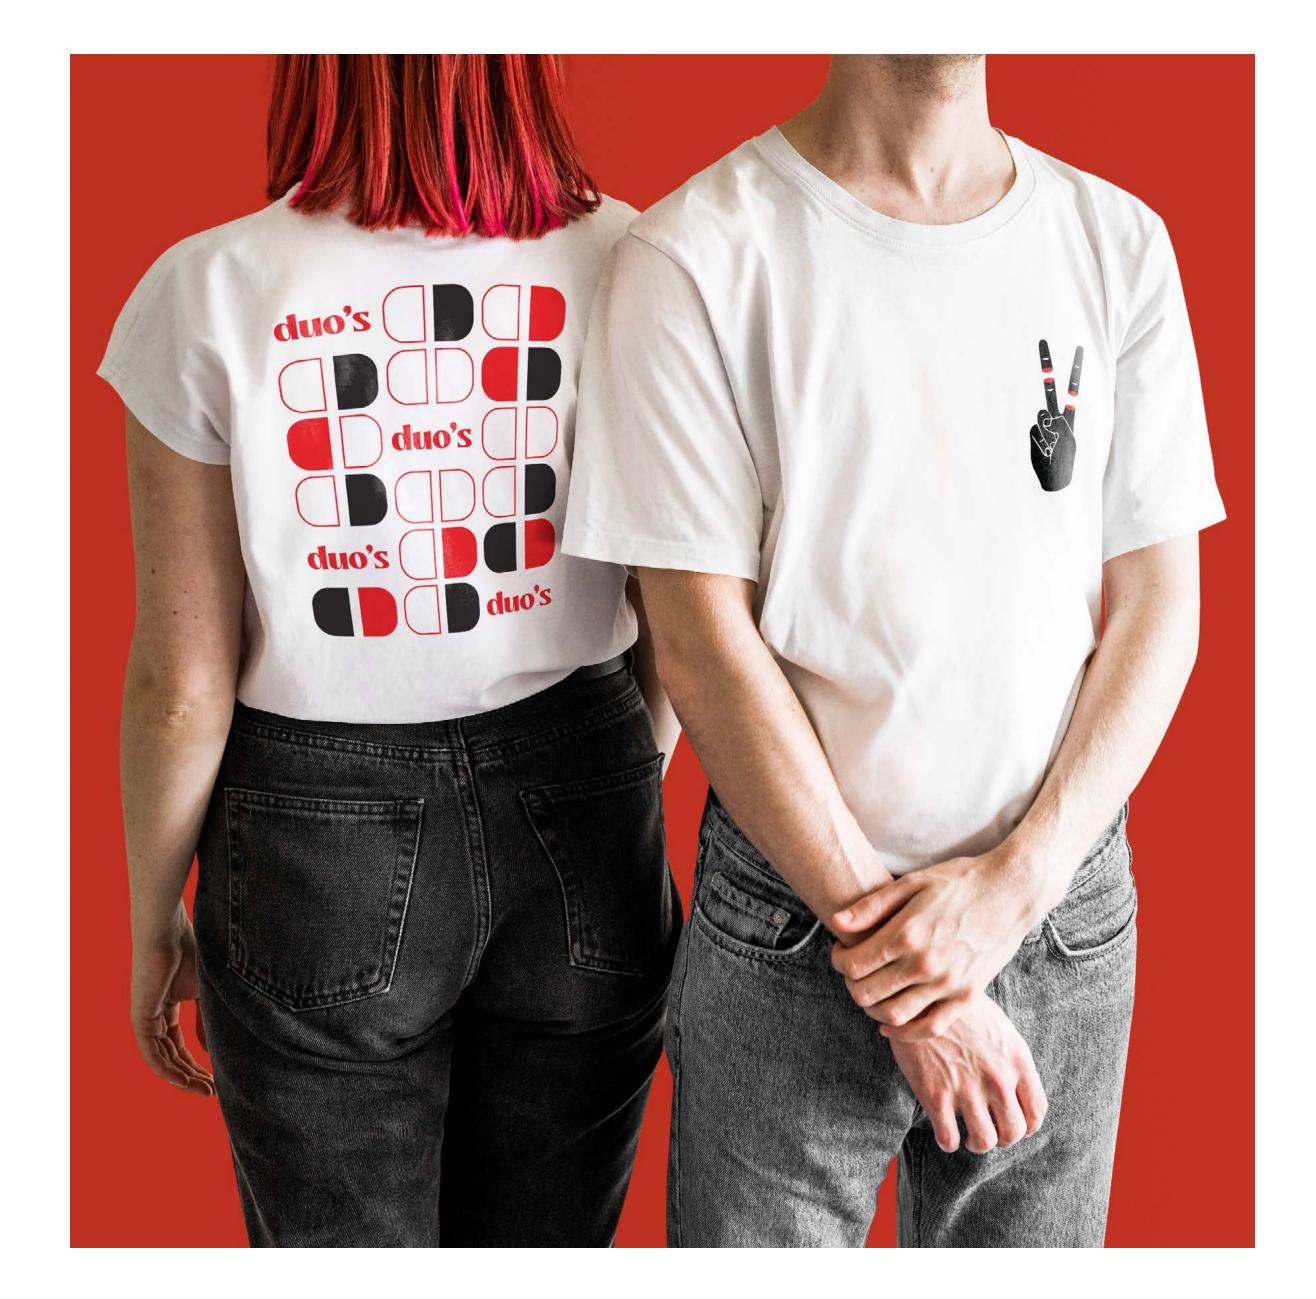

## Duo's Bar Branding Self Initiated

Going to a bar is about an experience with friends over a drink. Fun, loud, and who's buying the next round. Duo's Bar embodies that sentiment with a hand illustration depicting a hand with two fingers up meaning, "two beers please!". Bold colors and playful type create a friendly and inviting environment targeted towards young adults seeking unpretentious fun.