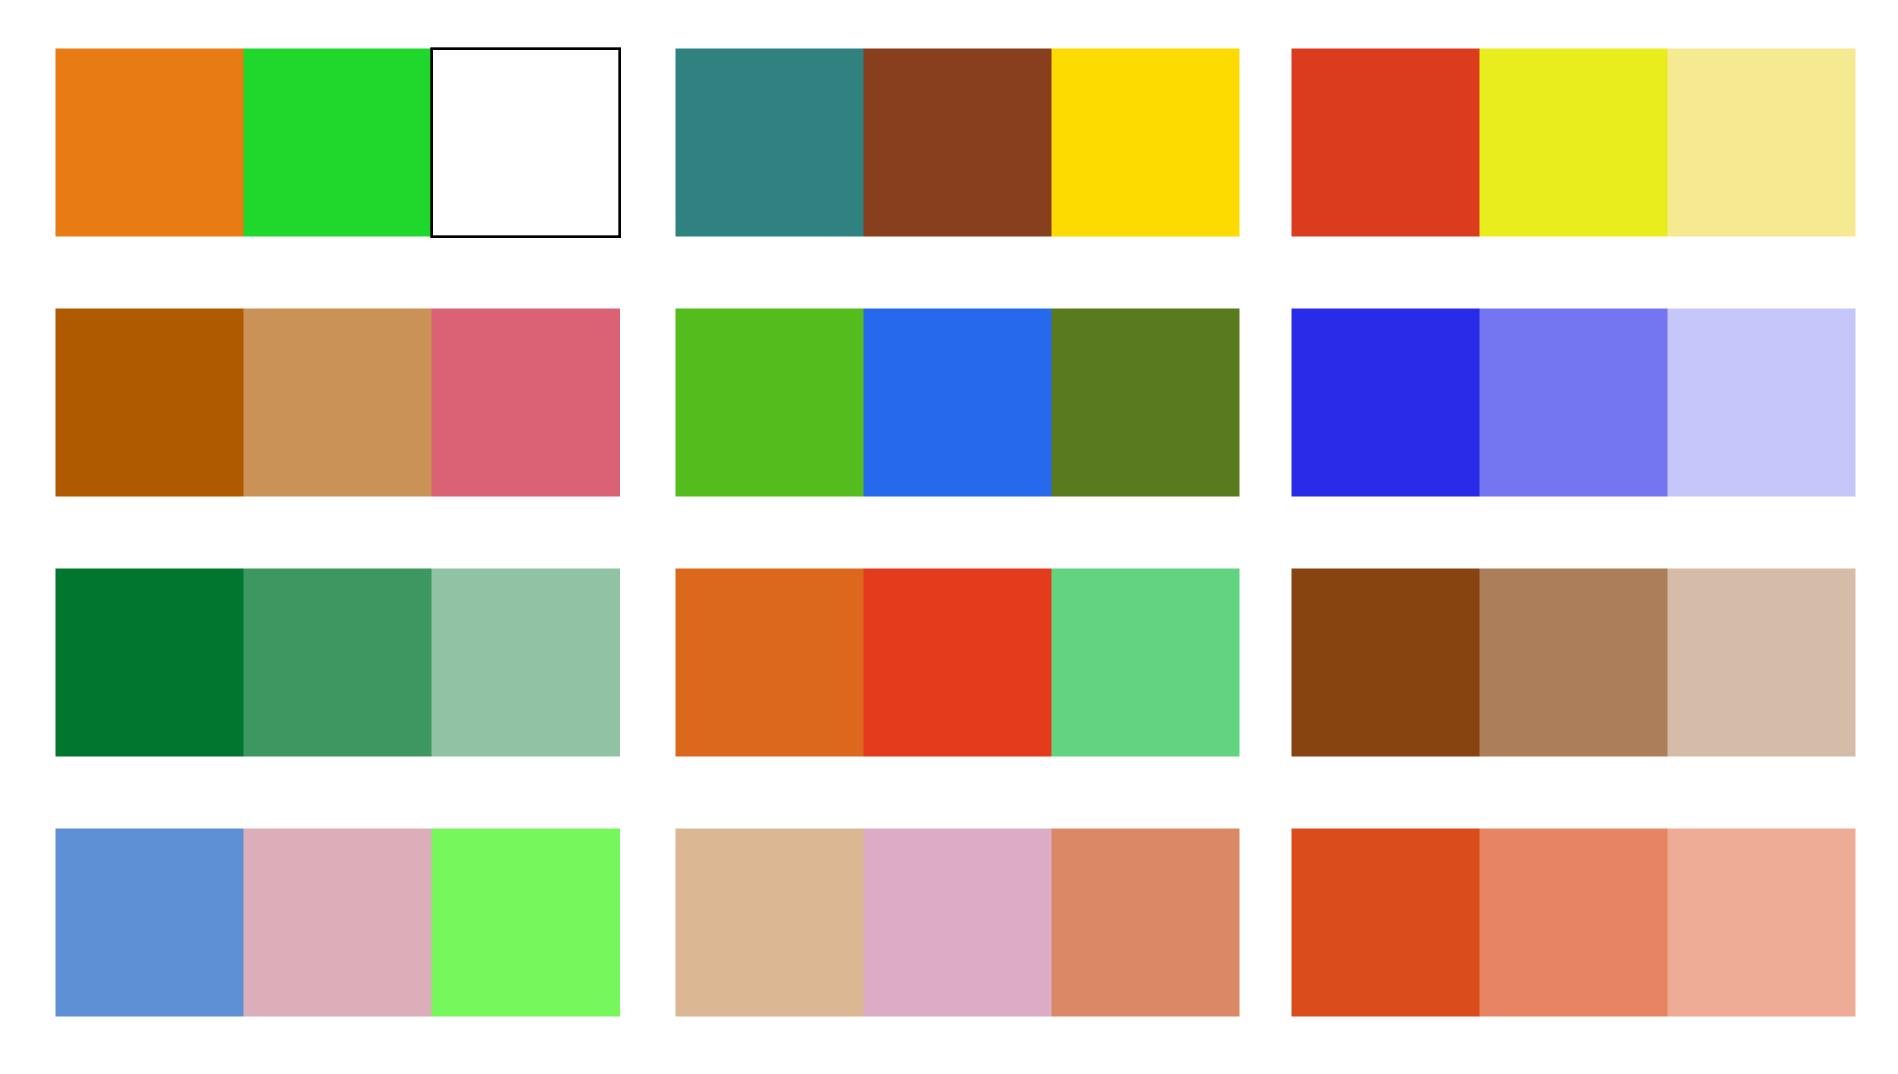

# COLOR PAIRING EXPLORATION

# FINAL VISUAL THEME

To convey a soft and approachable, nature focused theme I combined both abstract shapes and nature specific shapes to compliment one an other and not pull focus from surrounding content. These illustrations are paired with an earthy and neutral color palette again reinforcing the feeling of soft and approachable.