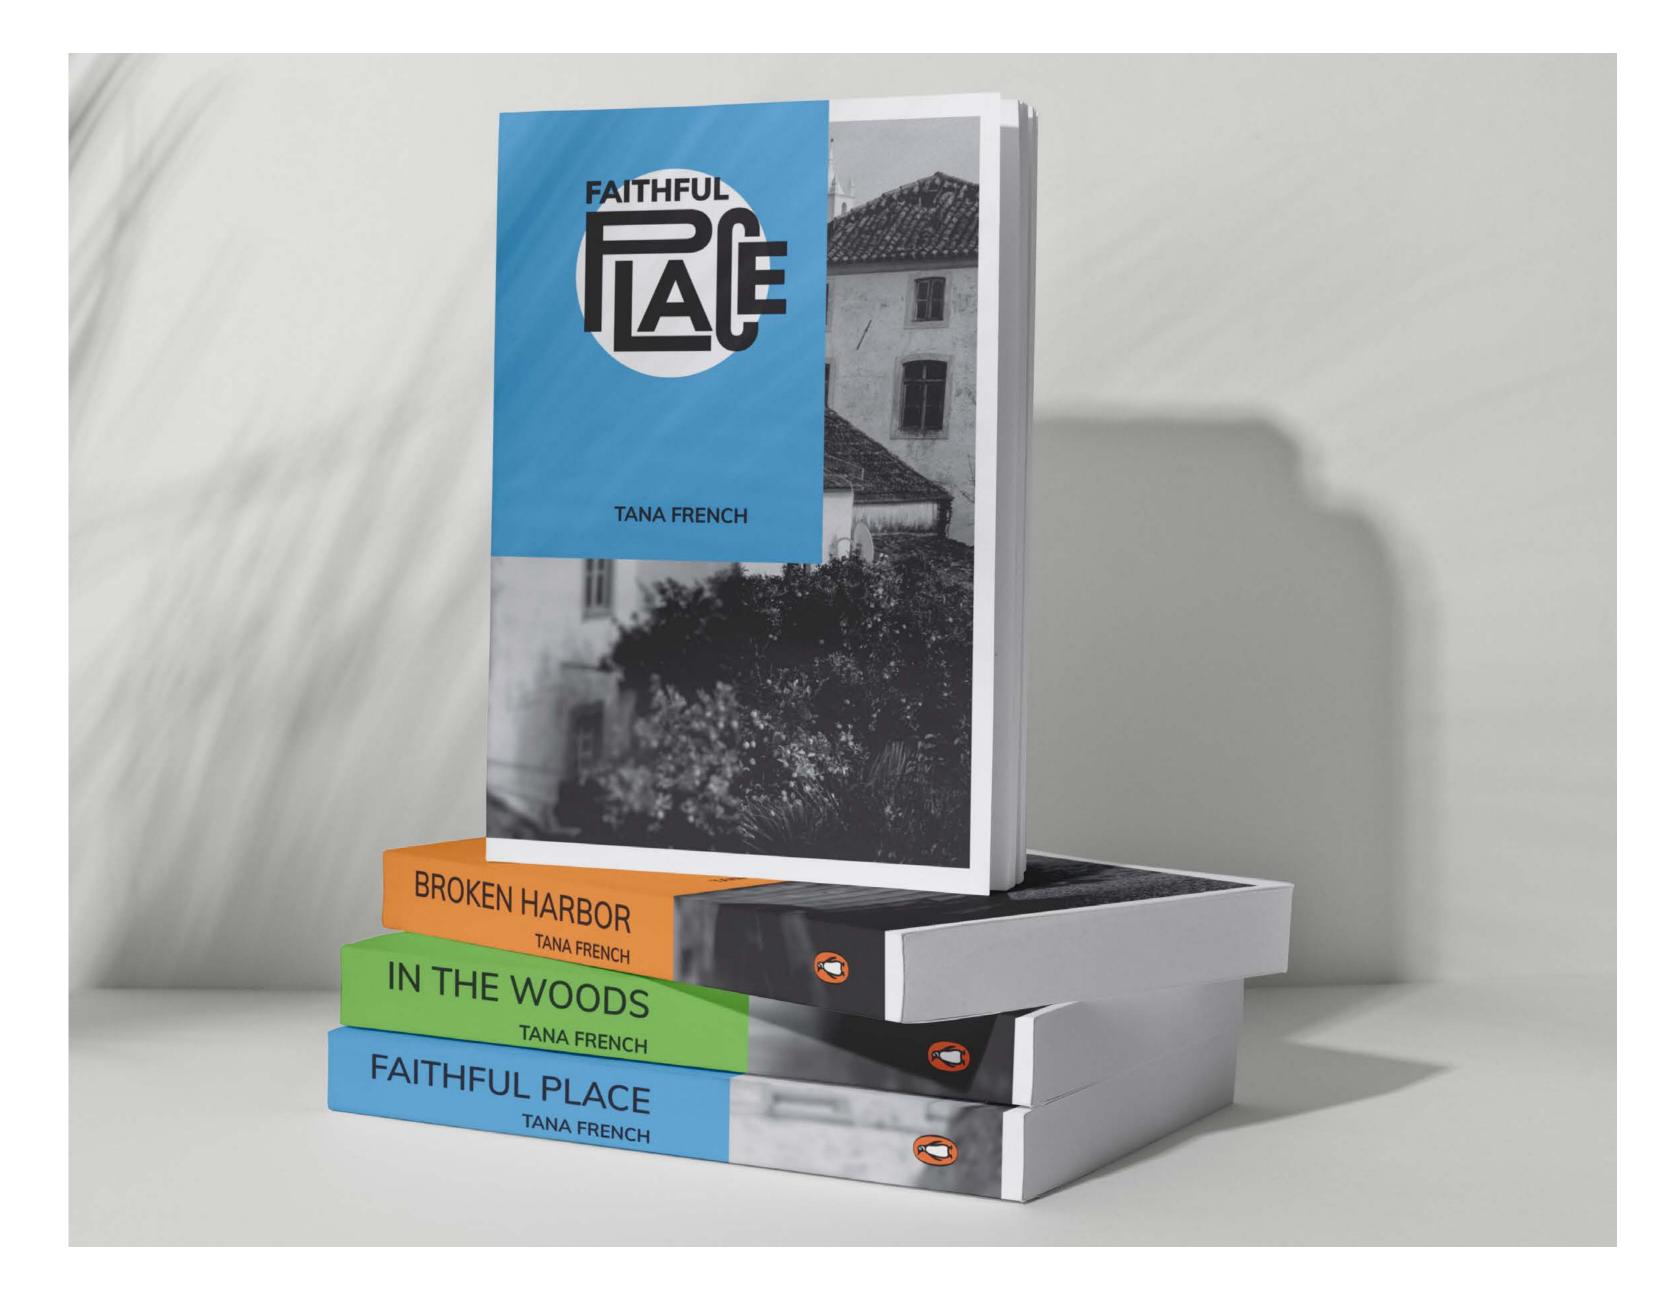

# Book Series Re-design Self Initiated

This is a re-design of a three book murder mystery series written by Tana French titled *Faithful Place*, *In The Woods*, and *Broken Harbor*. Utilizing consistent shapes and layout placement gives this series an organized and unified system that is easily identified on a shelf. While bright colors and custom lettering create an exciting energy much like the thrill of reading these mystery novels.