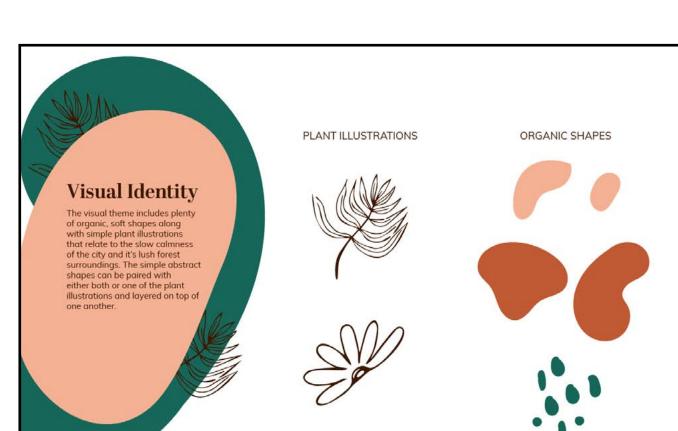

# VISUAL THEME INSPIRATION

After finalizing the logo I wanted to incorporate similar organic shapes into the visual theme of the branding. I pulled varying illustrations of organic shapes both specific and abstract that could possibly represent a mood and an identifiable subject from nature.

# FINAL VISUAL THEME

To convey a soft and approachable, nature focused theme I combined both abstract shapes and nature specific shapes to compliment one an other and not pull focus from surrounding content. These illustrations are paired with an earthy and neutral color palette again reinforcing the feeling of soft and approachable.