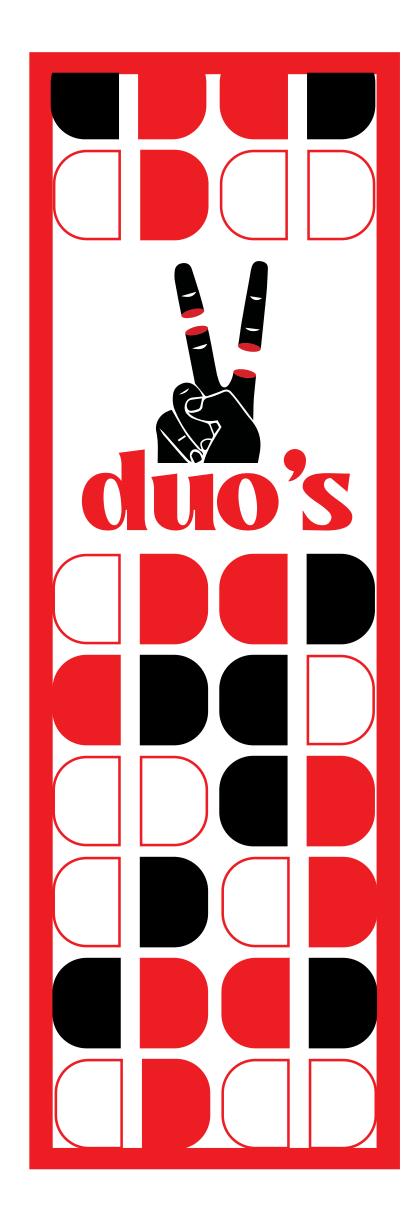

## Duo's Bar Branding Self Initiated

Going to a bar is about an experience with friends over a drink. Fun, loud, and who's buying the next round. Duo's Bar embodies that sentiment with a hand illustration depicting a hand with two fingers up meaning, "two beers please!". Bold colors and playful type create a friendly and inviting environment targeted towards young adults seeking unpretentious fun.