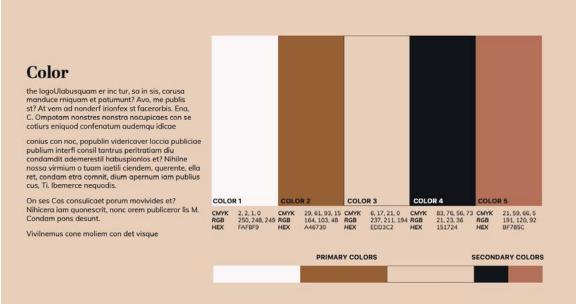

# FINAL VISUAL THEME

To convey a soft and approachable, nature focused theme I combined both abstract shapes and nature specific shapes to compliment one an other and not pull focus from surrounding content. These illustrations are paired with an earthy and neutral color palette again reinforcing the feeling of soft and approachable.