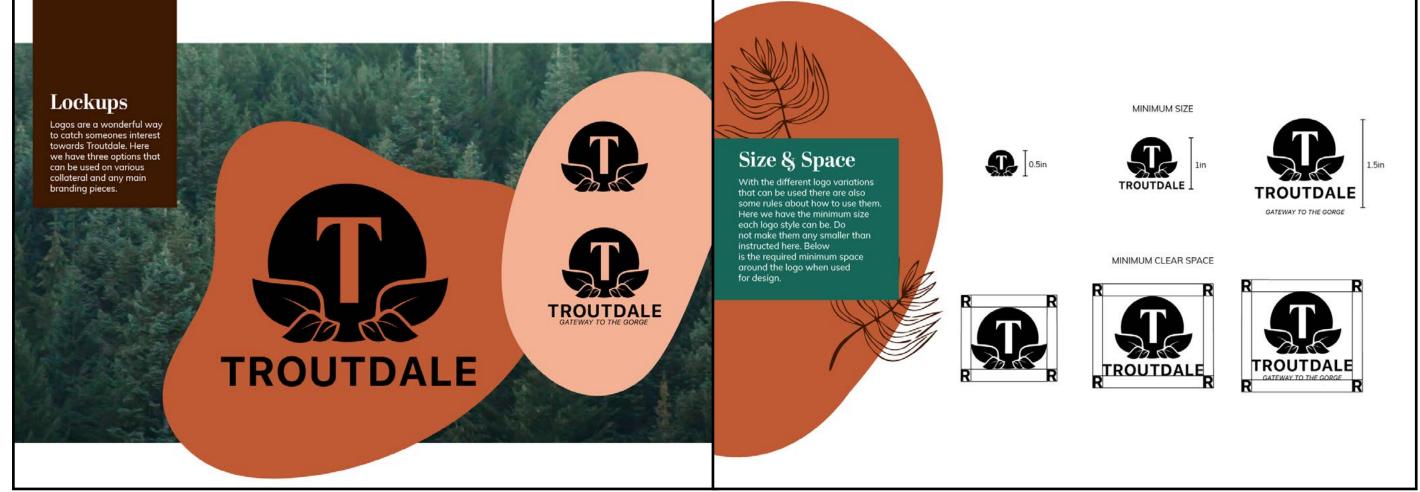

## Troutdale Branding GD 221

My objective when branding
Troutdale, Oregon was to showcase
it's lush and calming nature
surroundings while also promoting
the city as a relaxing getaway. A
place that is the first stop to the
scenery of the gorge and a welcoming
community connected to its history.

## AUDIENCE RESEARCH

By researching the city's geographic location and the popular sites to be seen I was able to understand the type of audience that would benefit best from focusing on re-branding tourism of Troutdale.