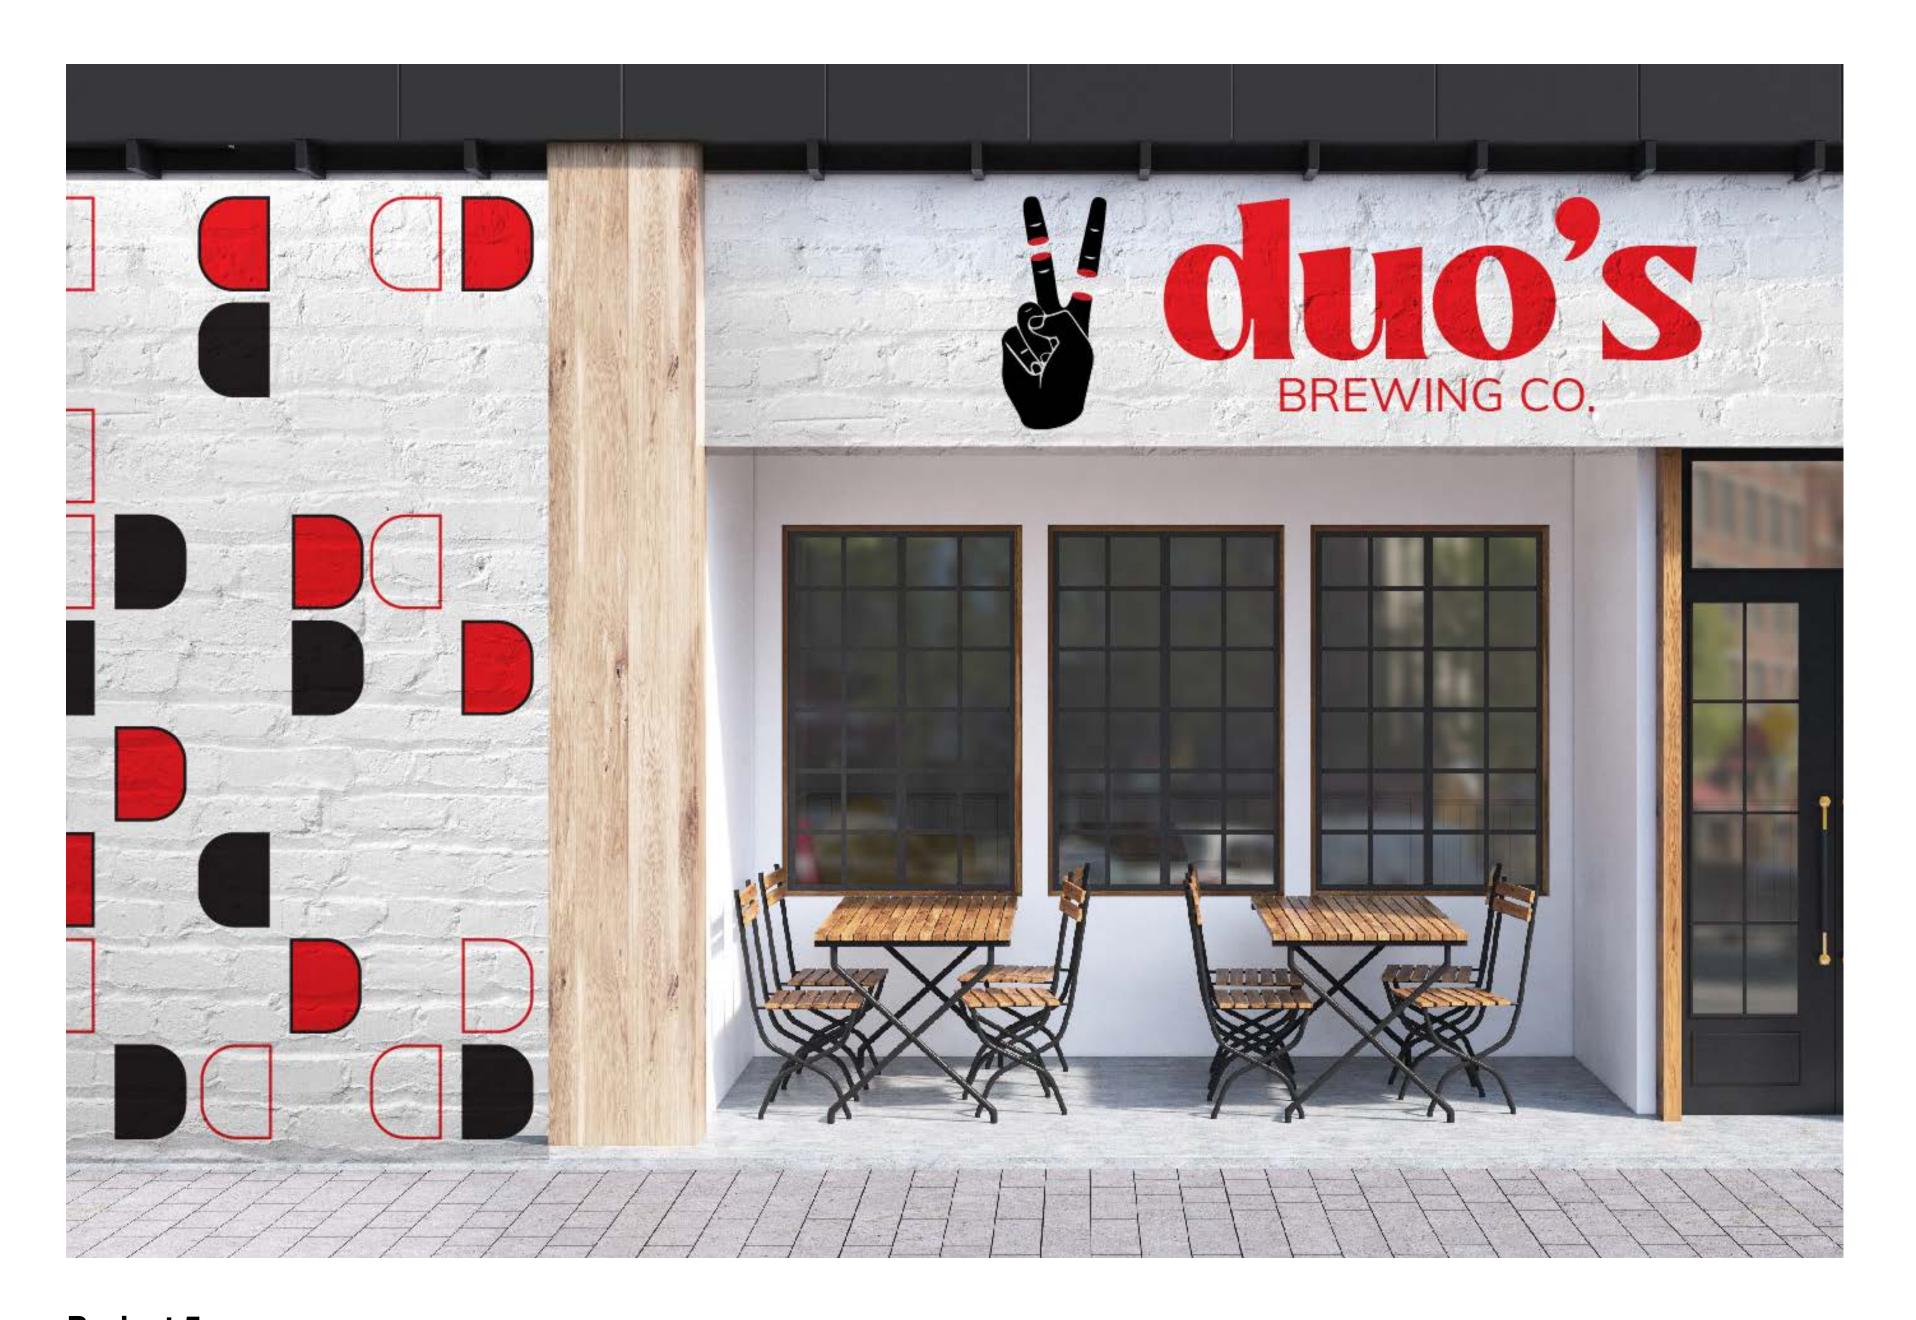

## Duo's Bar Branding Self Initiated

Going to a bar is about an experience with friends over a drink. Fun, loud, and who's buying the next round. Duo's Bar embodies that sentiment with a hand illustration depicting a hand with two fingers up meaning, "two beers please!". Bold colors and playful type create a friendly and inviting environment targeted towards young adults seeking unpretentious fun.