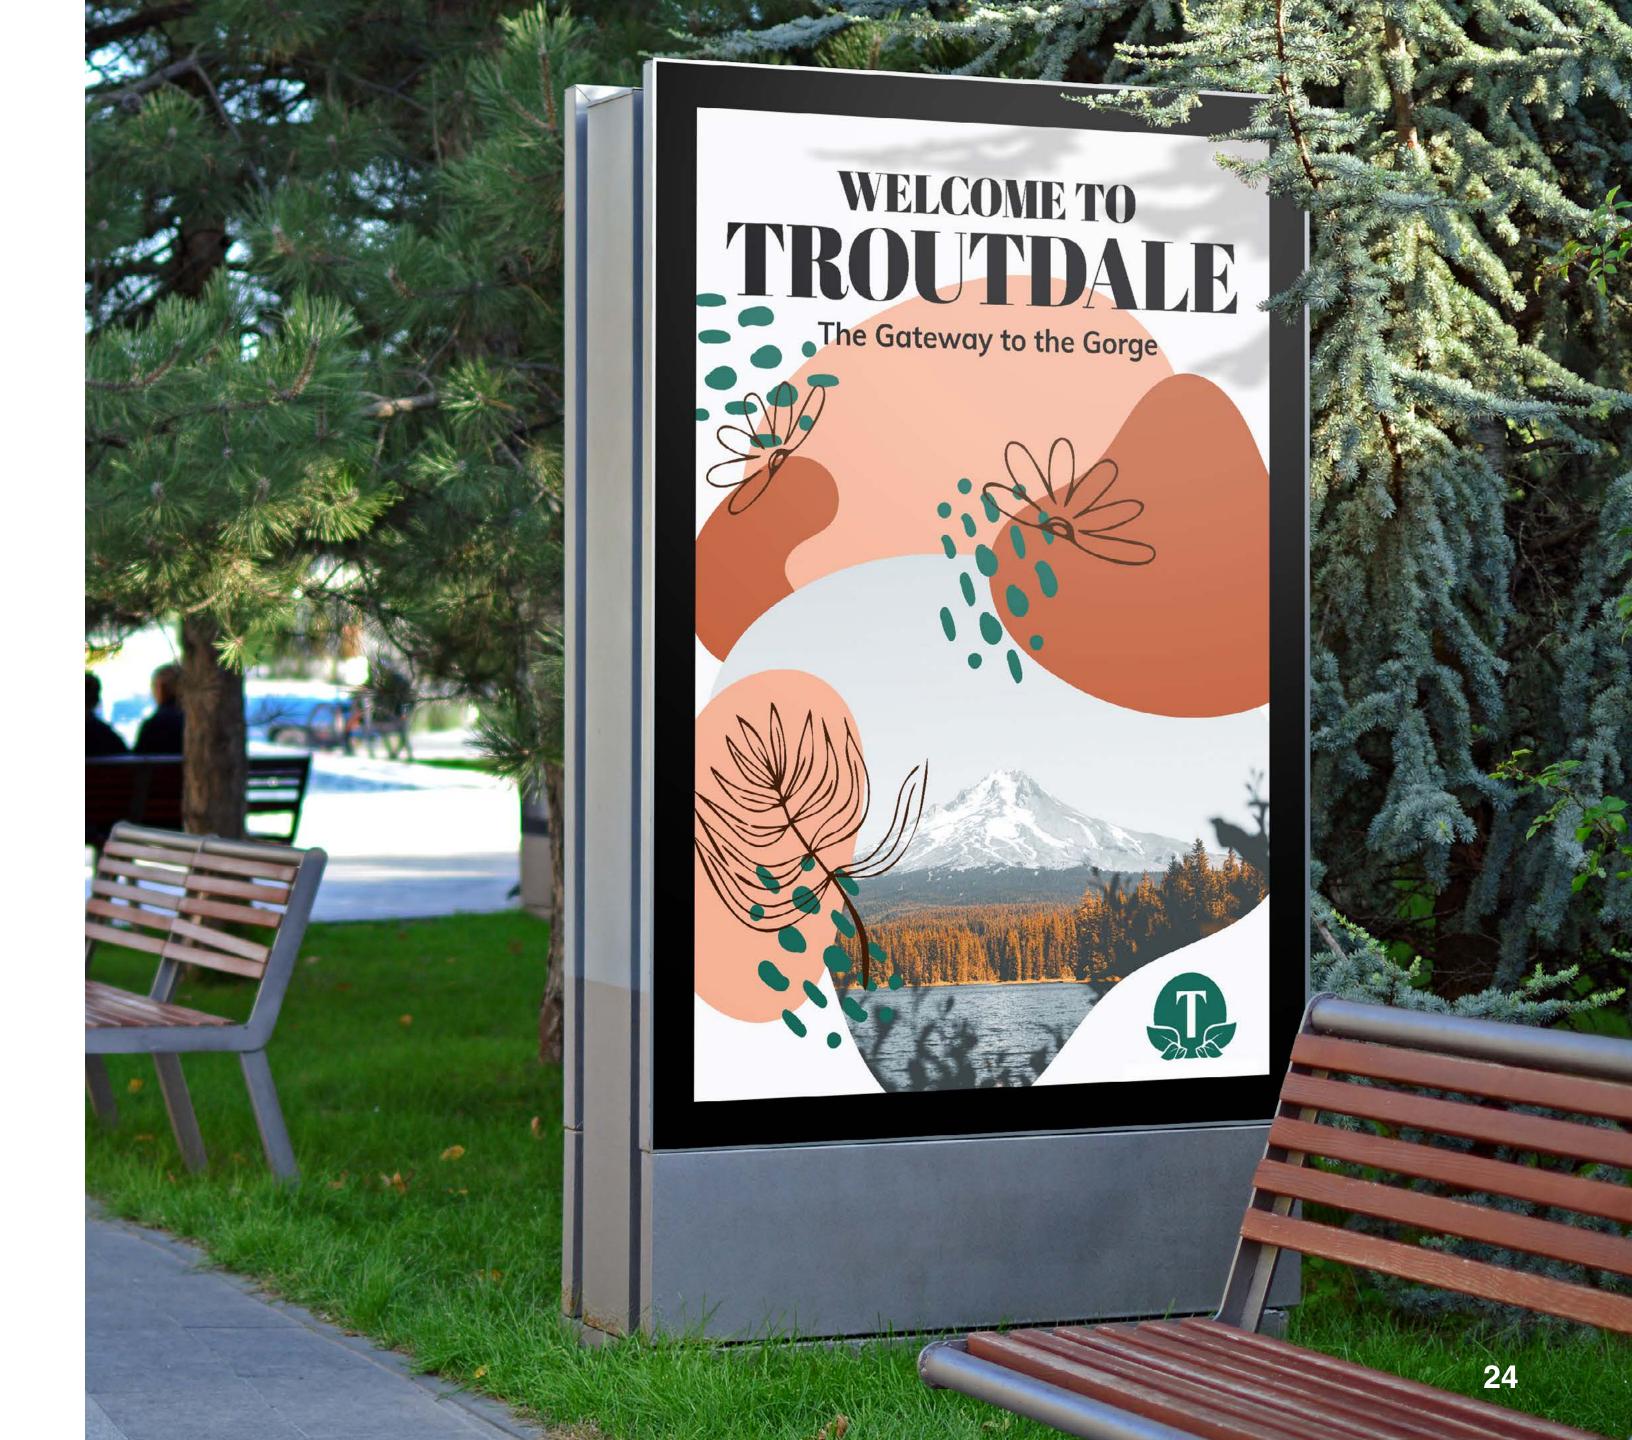

## Troutdale Branding GD 221

My objective when branding
Troutdale, Oregon was to showcase
it's lush and calming nature
surroundings while also promoting
the city as a relaxing getaway. A
place that is the first stop to the
scenery of the gorge and a welcoming
community connected to its history.

### FINAL LAYOUT

# Bb

Troutdale is a city on the eastern edge of the Portland metropolitan area near the Sandy and Columbia rivers. It is the connection between a network of thriving and emerging cities and the world-class outdoor recreation areas of the Columbia River Gorge and Mount Hood.

Troutdale is a city on the eastern edge of the Portland metropolitan area near the Sandy and Columbia rivers. It is the connection between a network of thriving and emerging cities and the world-class outdoor recreation areas of the Columbia River Gorge and Mount Hood.