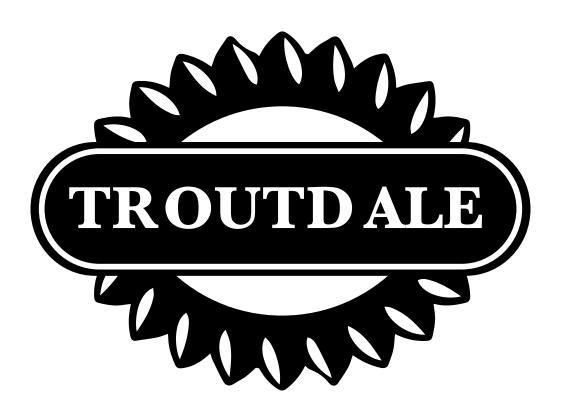

surrounded by nature presented the city as calm and approachable.



## LOGO STYLE RESEARCH

My goal was to create a logo that emphasized the surrounding nature and softness of the city but still appearing as modern. I gathered some logo inspiration that emphasized a soft, antique feeling but incorporated some more modern touches of typeface choice and imagery.































### LOGO TYPE EXPLORATION

Exploring a wide range of typefaces so I can see and analyze each shape of the letter in uppercase and lowercase forms.



### LOGO SKETCHES

Beginning sketches that explored themes found throughout my research. I wanted to create as many different versions as possible to cover all theme ideas and iterations.



### DIGITAL LOGO EXPLORATION



# LOGO 1&2 EVOLUTION













# LOGO 3 EVOLUTION & FINAL LOGO





# VISUAL THEME INSPIRATION

After finalizing the logo I wanted to incorporate similar organic shapes into the visual theme of the branding. I pulled varying illustrations of organic shapes both specific and abstract that could possibly represent a mood and an identifiable subject from nature.



# VISUAL THEME SKETCHES

Initial sketches inspired by my image research exploring abstract, organic shapes and more specific shapes like leaves and flowers. While identifying what shapes I might want to use I also wanted to see how successful some shapes would appear in a pattern that could be used in interior spaces or other deliverables such as tote bags or food packaging.



# COLOR PAIRING EXPLORATION



# VISUAL THEME EXPLORATION



# FINAL VISUAL THEME