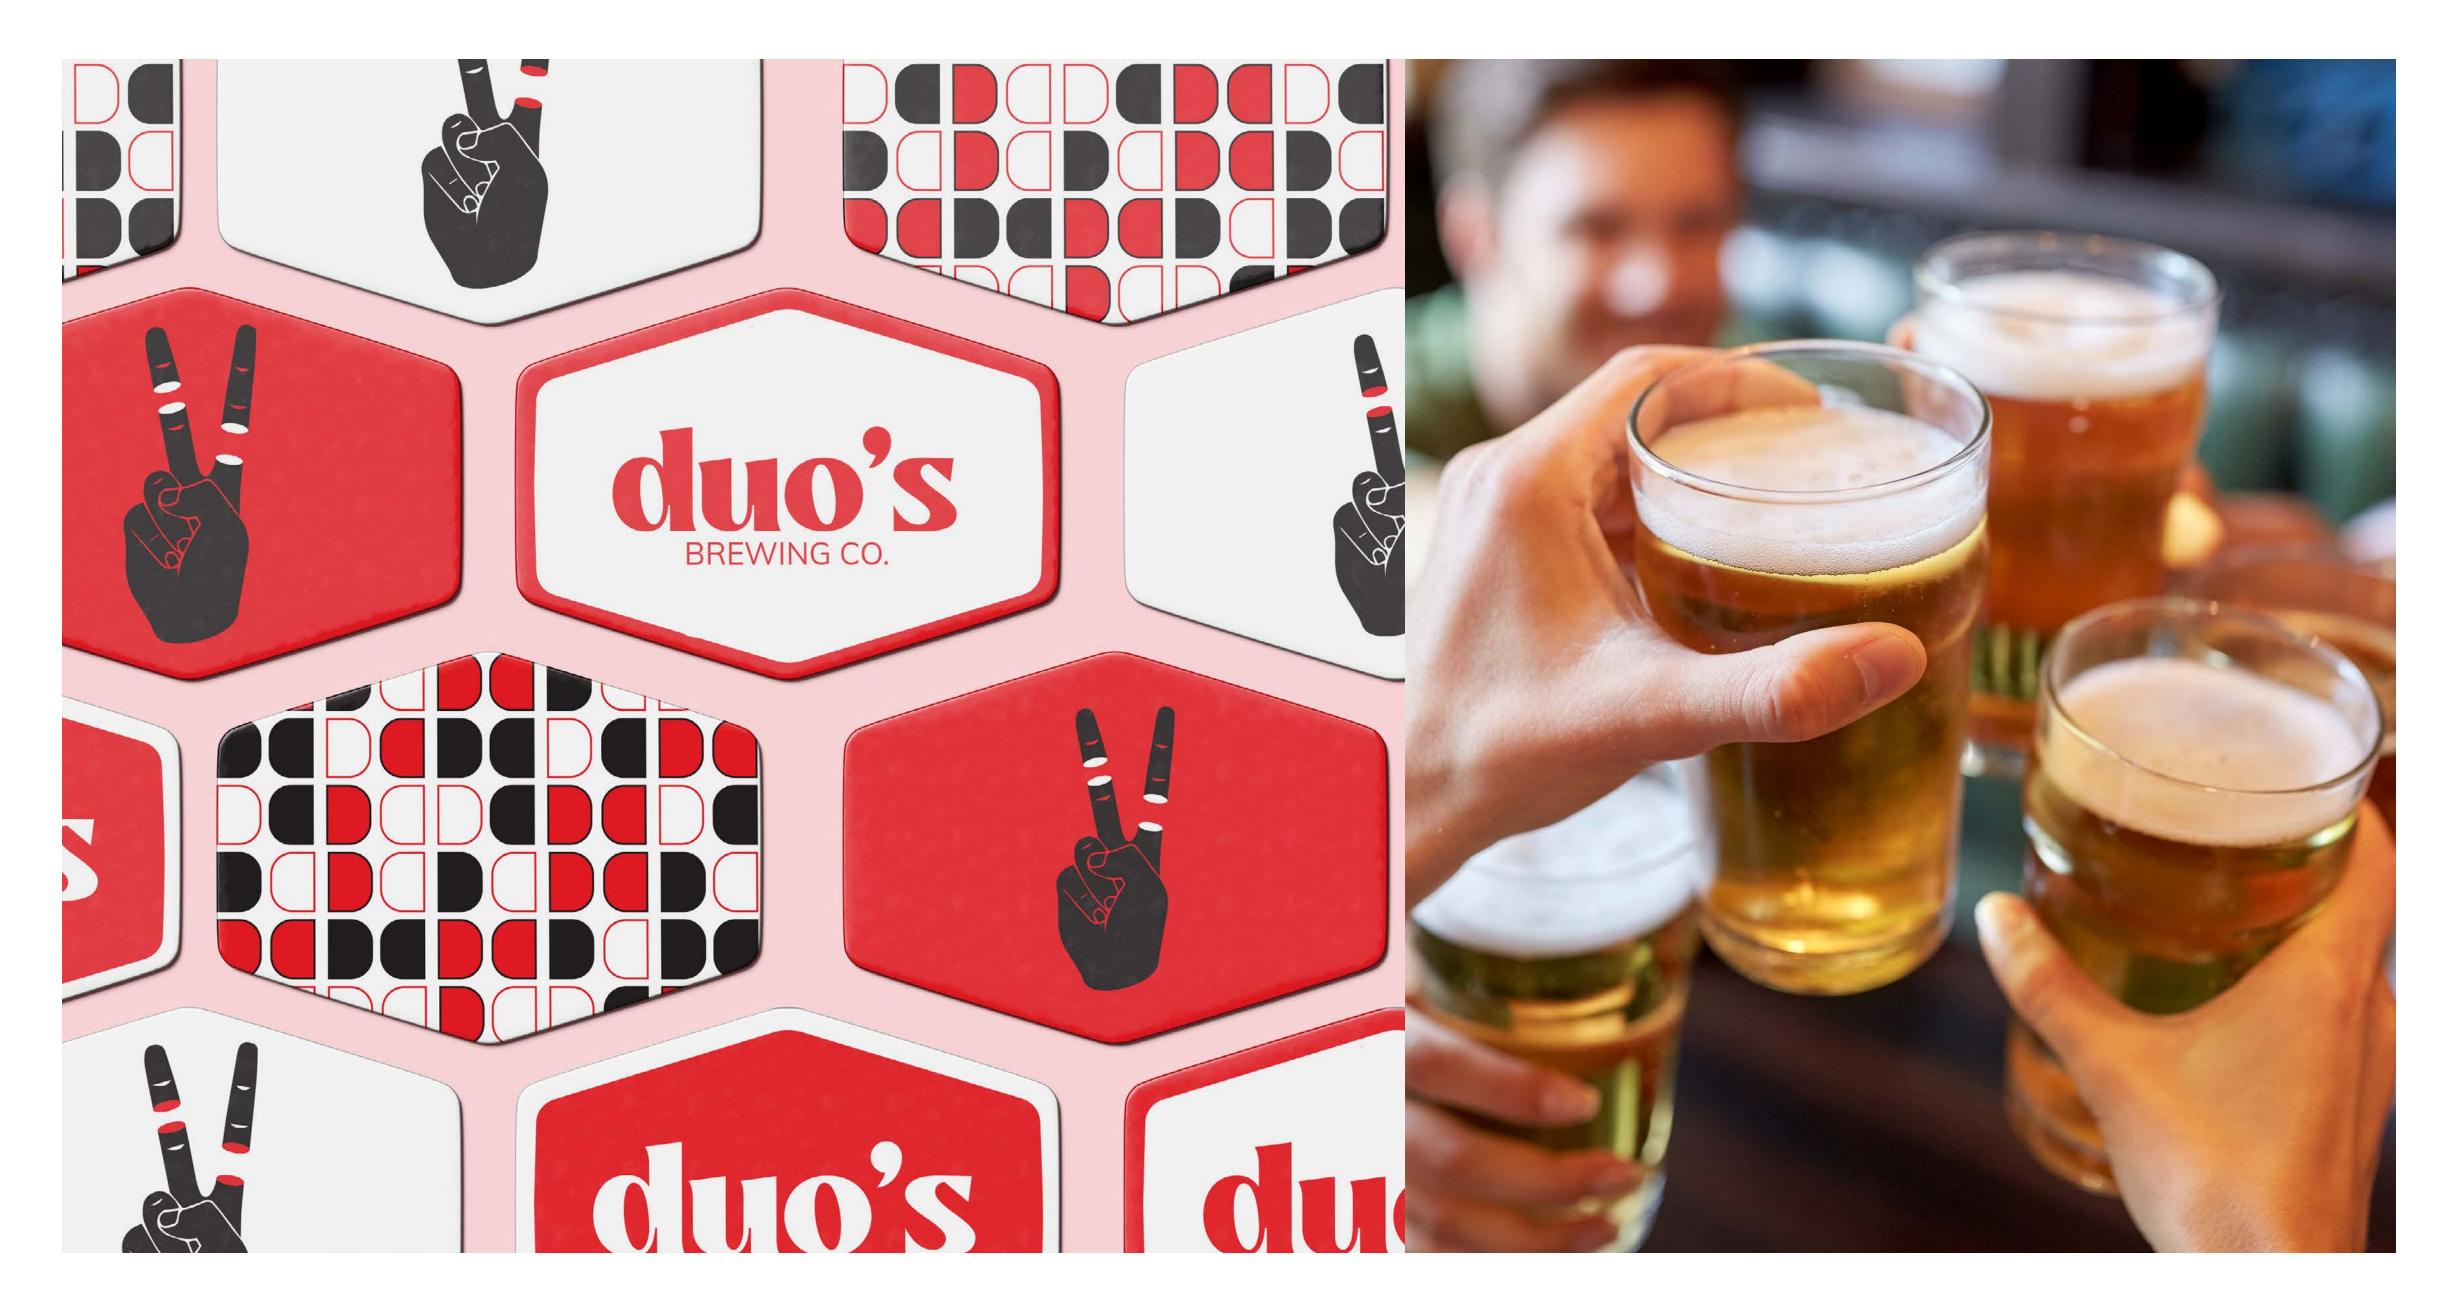

## Duo's Bar Branding Self Initiated

Going to a bar is about an experience with friends over a drink. Fun, loud, and who's buying the next round. Duo's Bar embodies that sentiment with a hand illustration depicting a hand with two fingers up meaning, "two beers please!". Bold colors and playful type create a friendly and inviting environment targeted towards young adults seeking unpretentious fun.