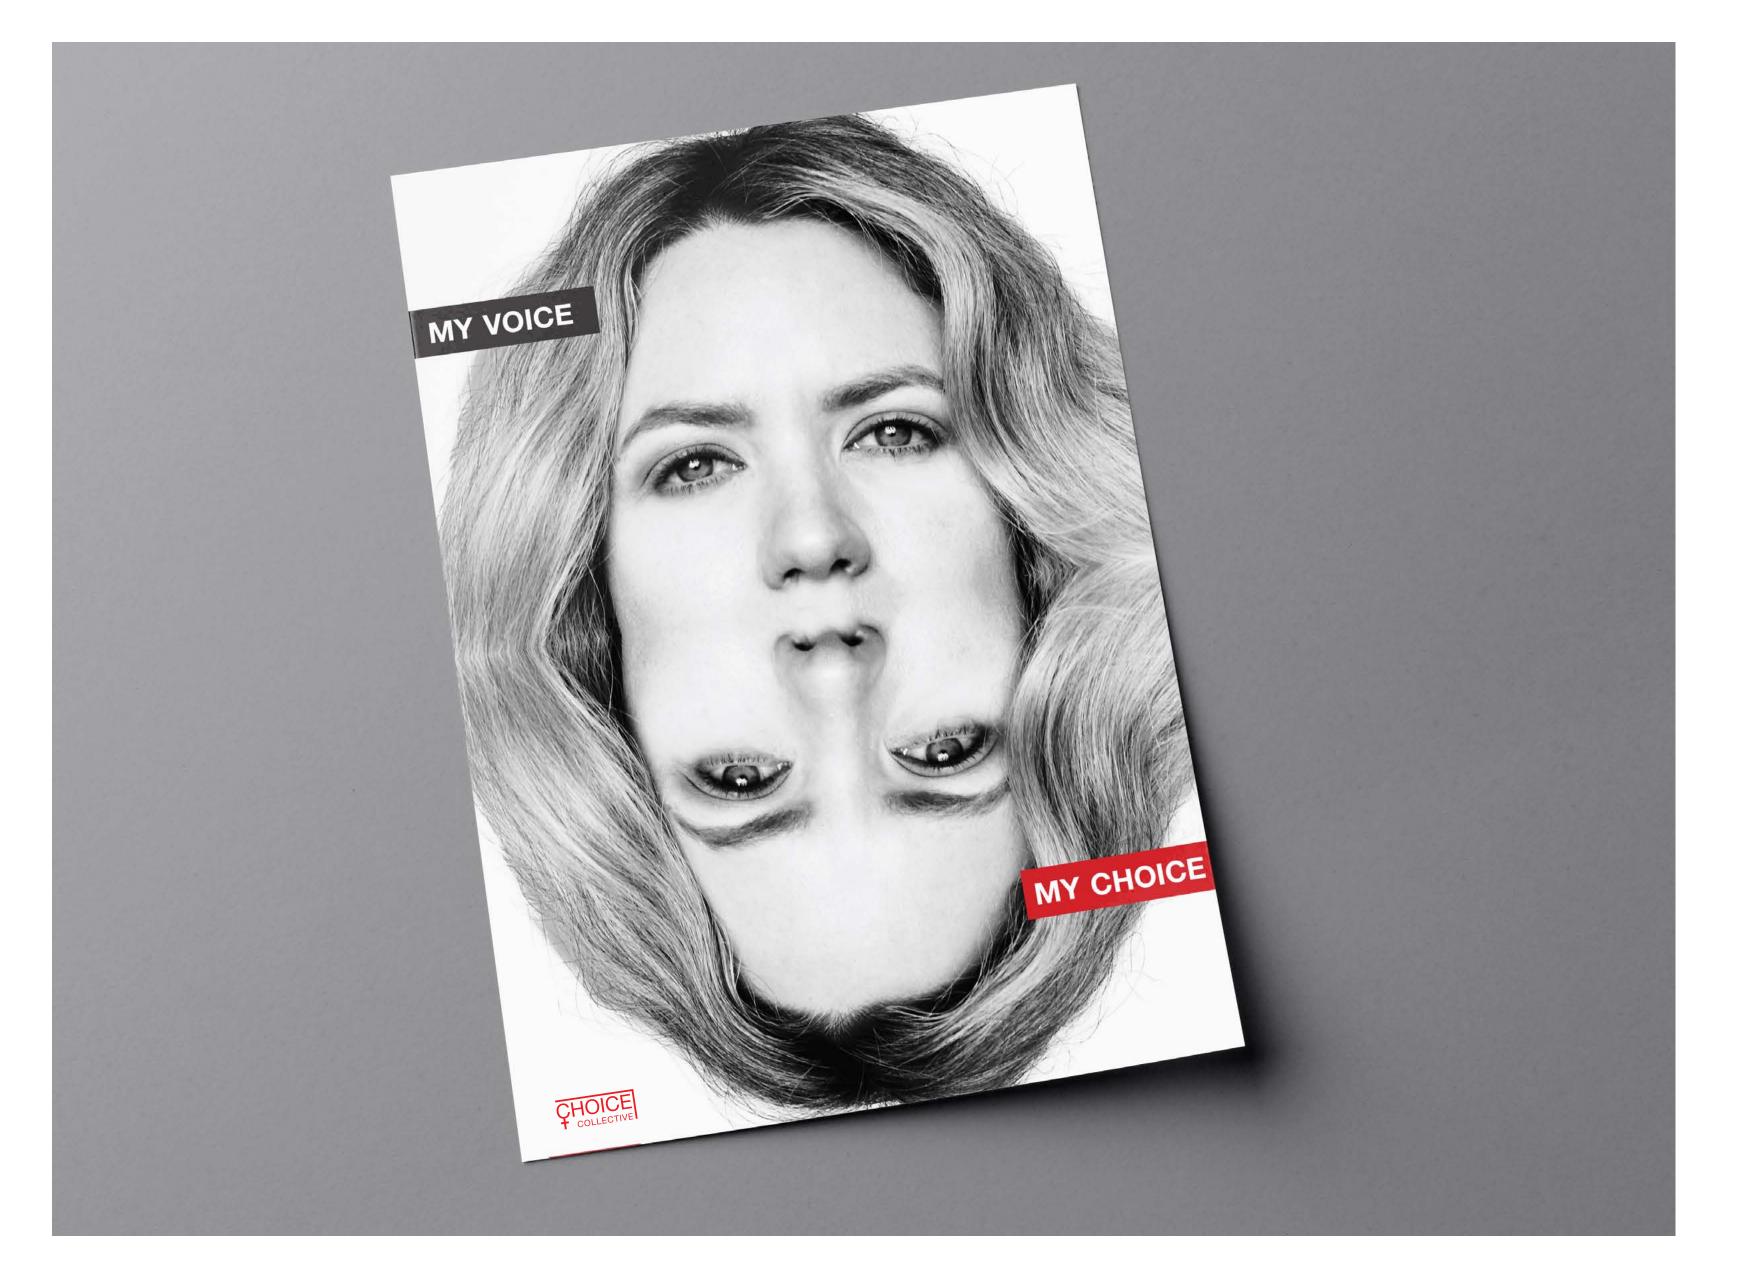

# My Choice Campaign Self Initiated

This campaign system was inspired by recent events in the United States surrounding conversations about abortion law. Using custom imagery of women whose mouths have been erased and bold, minimal color conveys a simultaneous sense of helplessness and an urge to take control. Strong sans serif type paired with a minimal color palette makes the messaging stand out and uncomplicated to understand.