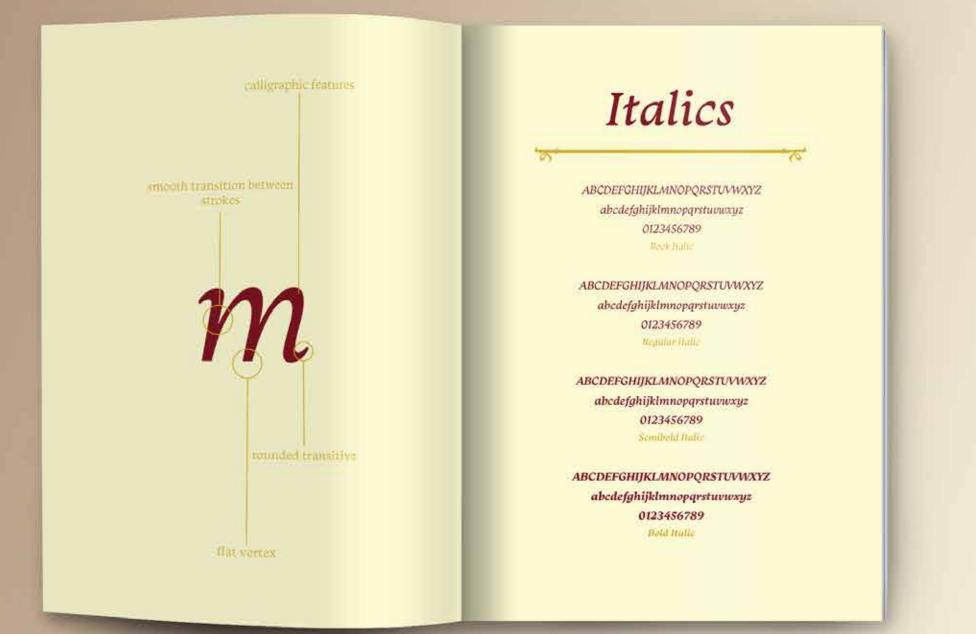

# O2 Monarcha Type Specimen DES254

Following the Baroque style that the the typeface was originally inspired by, this type specimen booklet explores the characteristics of Monarcha, designed by Isac Rodriguez. The goal of this booklet is to inform type enthusiasts about the unique qualities of the typeface and its intended uses.

Α BAROQUE **INSPIRED TYPEFACE** 05 3

Monarcha is a **serif typeface** released in **2014** by Brazilian designer, Isac Rodriquez. It was strongly influenced by the baroque style with its slightly skewed letter forms and calligraphic features. For the most part it is intended for extended texts, but has been used for several brand campaigns since its release.

# Weights

1

ABCDEFGHIJKLMNOPQRSTUVWXYZ abcdefghijklmnopqrstuvwxyz 0123456789 Book

27

ABCDEFGHIJKLMNOPQRSTUVWXYZ abcdefghijklmnopqrstuvwxyz 0123456789 Regular

ABCDEFGHIJKLMNOPQRSTUVWXYZ abcdefghijklmnopqrstuvwxyz 0123456789 Semibold

ABCDEFGHIJKLMNOPQRSTUVWXYZ abcdefghijklmnopqrstuvwxyz 0123456789 Bold

Discretionary Ligatures - ch ck cl ct ee gg gi gm gn gr gu gy il ik ib ly ng oo ph pp ry sb sf sh sk sp st th Th tt

Standard Ligatures - ff fi fi fi fy fb fh fj fk fl ft ffi ffb ffh ffj ffk ffl fft