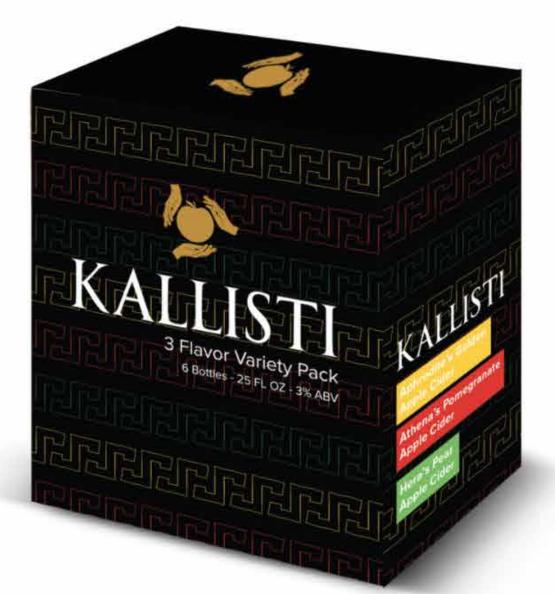

# O7 Kallisti Hard Cider Beverage Brand DES225

Kallisti Cider is a hard cider company based in Northern Oregon, inspired by the Ancient Greek Mythological story of "The Apple of Discord". Ideally this product will bring a "grown up" appeal to an otherwise cartoony and stereotypical cider market with it's complex story and original composition.

# KALLISTI 3 Flavor Variety Pack

6 Bottles - 25 FL OZ - 3% ABV