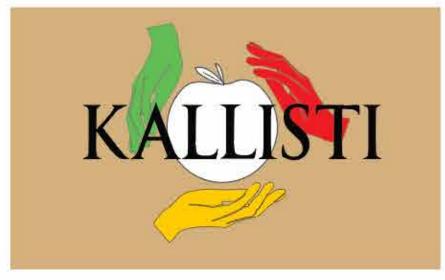

# O7 Kallisti Hard Cider Beverage Brand DES225

Kallisti Cider is a hard cider company based in Northern Oregon, inspired by the Ancient Greek Mythological story of "The Apple of Discord". Ideally this product will bring a "grown up" appeal to an otherwise cartoony and stereotypical cider market with it's complex story and original composition.

## The Apple of Discord Story

The Golden Apple of Discord was created by Eris, the Goddess of Discord. Zeus had thrown a wedding on Mount Olympus for Thetis the sea nymph and mortal Peleus. After Eris found out that she was not invited, she crashed the wedding and threw the apple inscribed with the word "kallisti" or "for the fairest". The goddesses all fought over the apple, but it came down to Hera, Aphrodite and Athena. They asked Zeus to decide who received the apple and he told them that Paris of Troy was to choose the fairest. Each of the goddesses offered him a gift for the apple. Hera offered him the chance to be the king of Asia and Europe. Athena offered him wisdom and to become the world's greatest warrior. Aphrodite offered him the love of Helen of Sparta, who was married to King Menelaus. Paris of Troy gave the apple to Aphrodite. After Paris kidnapped her, Aphrodite kept her promise and gave him the love of Helen of Sparta. King Menelaus and Helen's former suitors refused to rest until she was found. All due to Golden Apple of Discord, the Trojan War had begun.