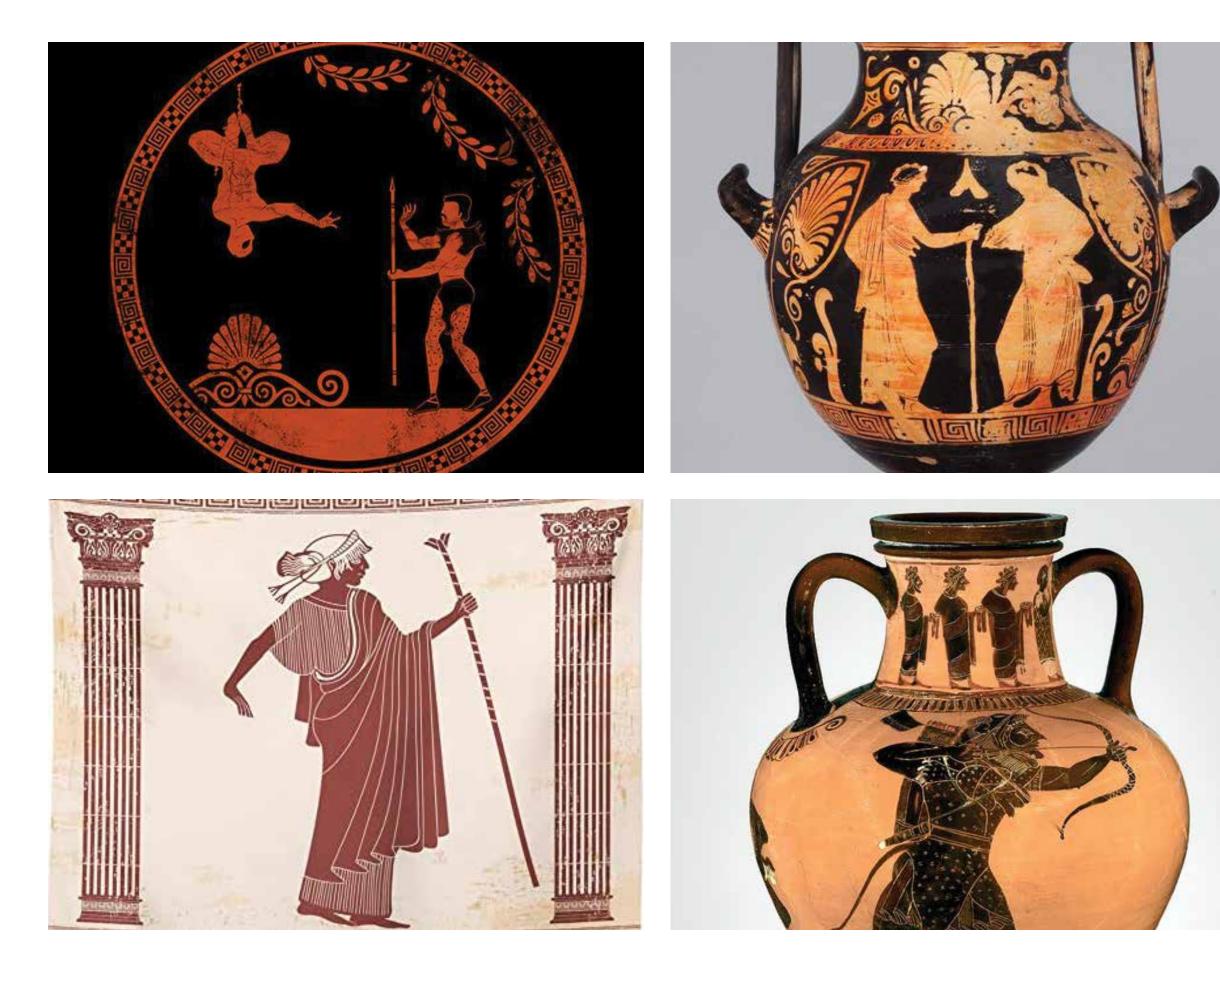

# Shift in Direction: Greek Pottery Research

### Notable Characteristics:

- flat figures
- geometric patterns
- consist mostly of line work
- commonly have black background with a shade of bronze for the details