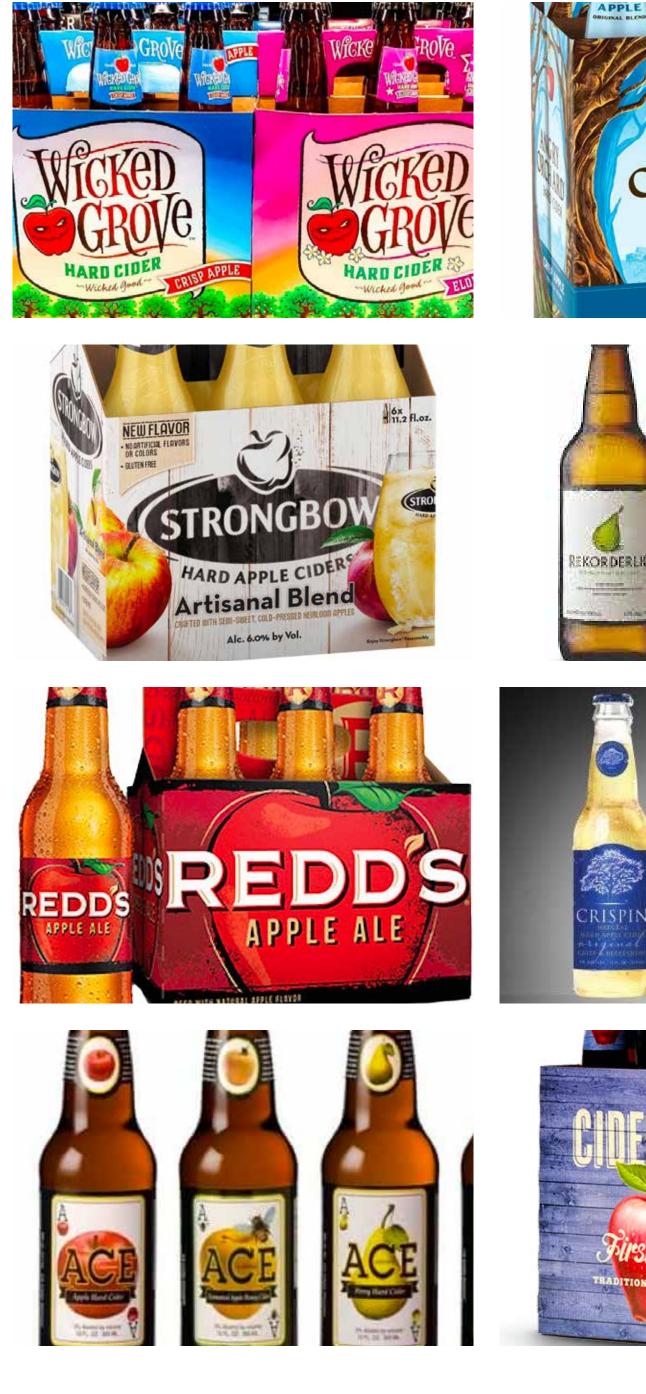

# O7 Kallisti Hard Cider Beverage Brand DES225

Kallisti Cider is a hard cider company based in Northern Oregon, inspired by the Ancient Greek Mythological story of "The Apple of Discord". Ideally this product will bring a "grown up" appeal to an otherwise cartoony and stereotypical cider market with it's complex story and original composition.

# **Research:** Competitor Analysis

## **Current Market Characteristics:**

- Very cartoony
- Overused apple and orchard imagery
- Mostly consists of single-person bottles
- Average of 6 to 9% ABV

## **Desired Brand Characteristics:**

- Elegant aesthetic
- Thought-out imagery, interesting backstory
- Bigger bottle for group enjoyment at fancier events
- Low alcohol content