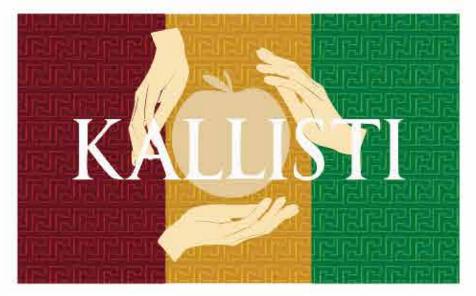

# O7 Kallisti Hard Cider Beverage Brand DES225

Kallisti Cider is a hard cider company based in Northern Oregon, inspired by the Ancient Greek Mythological story of "The Apple of Discord". Ideally this product will bring a "grown up" appeal to an otherwise cartoony and stereotypical cider market with it's complex story and original composition.

## The Apple of Discord Story

The Golden Apple of Discord was created by Eris, the Goddess of Discord. Zeus had thrown a wedding on Mount Olympus for Thetis the sea nymph and mortal Peleus. After Eris found out that she was not invited, she crashed the wedding and threw the apple inscribed with the word "kallisti" or "for the fairest". The goddesses all fought over the apple, but it came down to Hera, Aphrodite and Athena. They asked Zeus to decide who received the apple and he told them that Paris of Troy was to choose the fairest. Each of the goddesses offered him a gift for the apple. Hera offered him the chance to be the king of Asia and Europe. Athena offered him wisdom and to become the world's greatest warrior. Aphrodite offered him the love of Helen of Sparta, who was married to King Menelaus. Paris of Troy gave the apple to Aphrodite. After Paris kidnapped her, Aphrodite kept her promise and gave him the love of Helen of Sparta. King Menelaus and Helen's former suitors refused to rest until she was found. All due to Golden Apple of Discord, the Trojan War had begun.