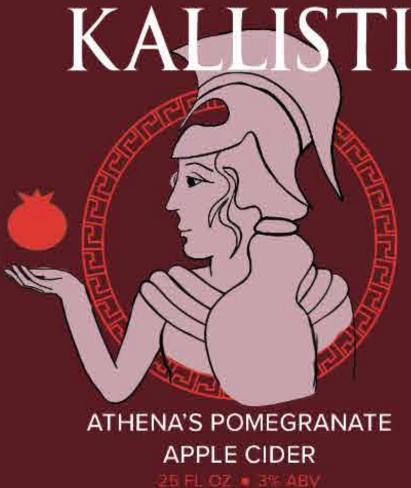

# Final Product: Labels and Packaging

| KALLISTI                               |
|----------------------------------------|
| KALLISTI                               |
|                                        |
| APHRODITE'S GOLDEN<br>APPLE HARD CIDER |
| 25 FL OZ 🔹 3% ABV                      |

#### Our Story

Inspired by the Ancient Greek story of "The Apple of Discord", Kallisti Cider highlights the elegance and discord of the three goddesses Aphrodite, Athena, and Hera as they fight for the golden apple. "Kallisti" translates to, "to the fairest" meaning that the posessor of the golden apple holds the most beauty. Ultimately Aphrodite won the prize and war was unleashed.

We hope that with this story we can add a more "grown-up" appeal to the classic hard cider we know and love, while also offering a lower alcohol content for low calorie intake.

Kallisti Cider 5432 SW 118th St, Suite 204 Portland, OR www.kallisticiders.com