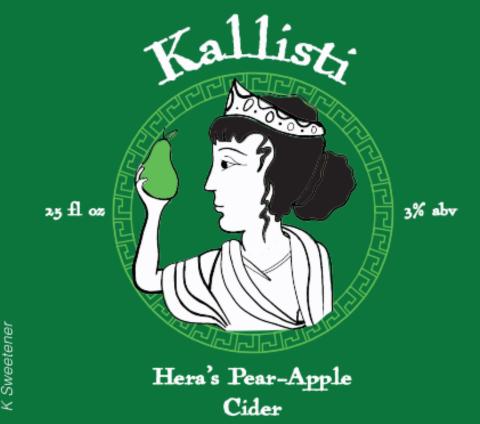

# **First Round Labels**

Jera's Pear-App 25 fl oz . 3% abv

Aphrodite's Golden Apple Cider 25 fl oz • 3% abv

Our Story

content.

Kallisti Cider

Portland, OR

the elegance and discord of the three

they fight for the golden apple. "Kallisti"

translates to, "to the fairest" meaning that

the posessor of the golden apple holds the most beauty. Ultimately Aphrodite won the prize and war was unleashed.

We hope that with this story we can add a

more "grown-up" appeal to the classic hard

cider we know and love, with lower alcohol

#### Our Story

Inspired by the Ancient Greek story Apple of Discord", Kallisti Ciders hi the elegance and discord of the thr goddesses Aphrodite, Athena, and they fight for the golden apple. "Ka translates to, "to the fairest" meaning the posessor of the golden apple h most beauty. Ultimately Aphrodite v prize and war was unleashed. We hope that with this story we car

more "grown-up" appeal to the clas cider we know and love, with lower content.

Kallisti Cider 5432 SW 118th St, Suite 204 Portland, OR

www.kallisticiders.com

#### ory the Ancient Greek story of "The cord", Kallisti Ciders highlights e and discord of the three Aphrodite, Athena, and Hera as Inspired by the Ancient Greek story of "The r the golden apple. "Kallisti" , "to the fairest" meaning that Apple of Discord", Kallisti Ciders highlights r of the golden apple holds the goddesses Aphrodite, Athena, and Hera as

. Ultimately Aphrodite won the ar was unleashed. at with this story we can add a

1-up" appeal to the classic hard bw and love, with lower alcohol

h St, Suite 204 iders.com

5432 SW 118th St, Suite 204 www.kallisticiders.com