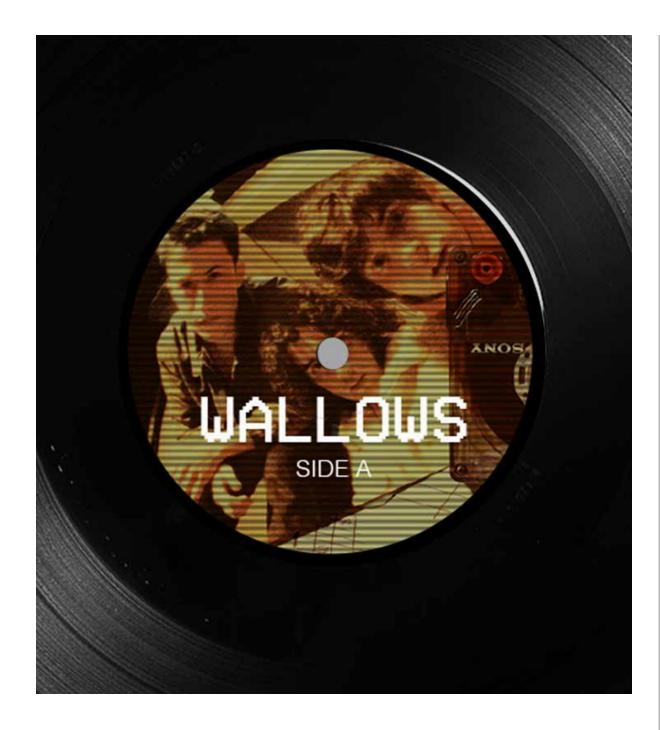

# 03 "Wallows Greatest Hits" Album Cover Self Initiated Project

An album design for the band Wallows consisting of their most popular songs since their debut in 2017. The 90s video aesthetic is a reflection of the band's established brand and long history together as friends, creating a sense of nostalgia for them and their fans.

#### SIDE A PLEASER 2017

Pleaser was the first song that the band had put out under the name "Wallows". The song was ranked no. 2 on Spotify's United States Viral 50 list shortly after its debut.