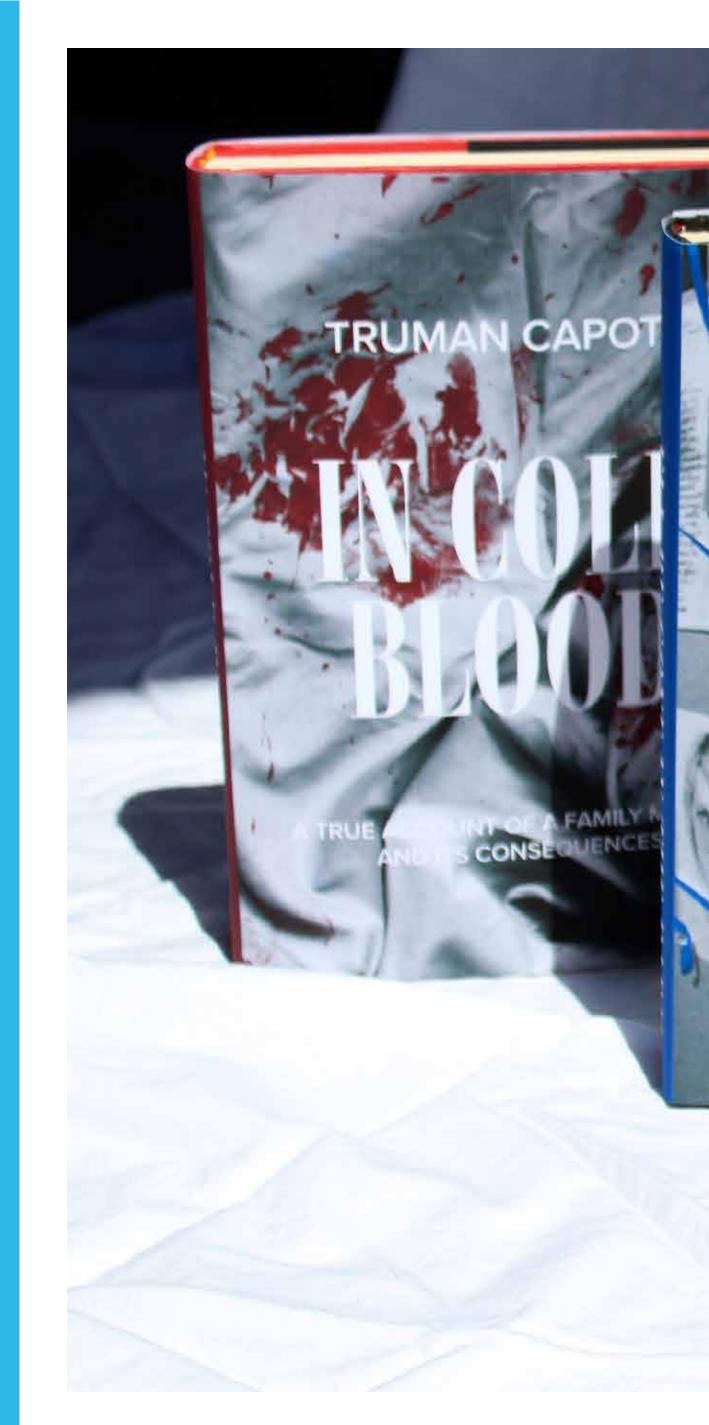

# 04 Book Series Jacket Redesign DES224

A three-book series redesign of Into the Wild, I'll Be Gone in the Dark, and In Cold Blood, using original photography and a black and white color palette with three accent colors. The goal of this project was to, convey an eerie, realistic tone to match the "true-crime" appeal of the stories' contents.

# TRUMAN CAPOTE

UNT OF A FAMILY MURDER S CONSEQUENCES

# IN COLD BLOOD