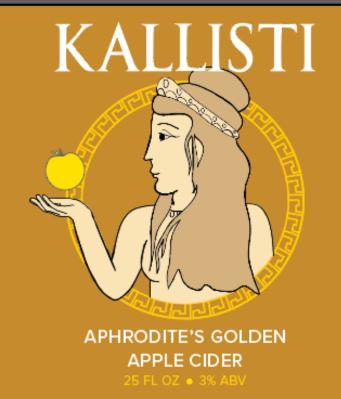

# O7 Kallisti Hard Cider Beverage Brand DES225

Kallisti Cider is a hard cider company based in Northern Oregon, inspired by the Ancient Greek Mythological story of "The Apple of Discord". Ideally this product will bring a "grown up" appeal to an otherwise cartoony and stereotypical cider market with it's complex story and original composition.

# KALLIST

HERA'S PEAR APPLE HARD CIDER

REBEREERE

APHRODITE'S GOLDEN APPLE HARD CIDER

REFERENCE

## The Apple of Discord Story

The Golden Apple of Discord was created by Eris, the Goddess of Discord. Zeus had thrown a wedding on Mount Olympus for Thetis the sea nymph and mortal Peleus. After Eris found out that she was not invited, she crashed the wedding and threw the apple inscribed with the word "kallisti" or "for the fairest". The goddesses all fought over the apple, but it came down to Hera, Aphrodite and Athena. They asked Zeus to decide who received the apple and he told them that Paris of Troy was to choose the fairest. Each of the goddesses offered him a gift for the apple. Hera offered him the chance to be the king of Asia and Europe. Athena offered him wisdom and to become the world's greatest warrior. Aphrodite offered him the love of Helen of Sparta, who was married to King Menelaus. Paris of Troy gave the apple to Aphrodite. After Paris kidnapped her, Aphrodite kept her promise and gave him the love of Helen of Sparta. King Menelaus and Helen's former suitors refused to rest until she was found. All due to Golden Apple of Discord, the Trojan War had begun.