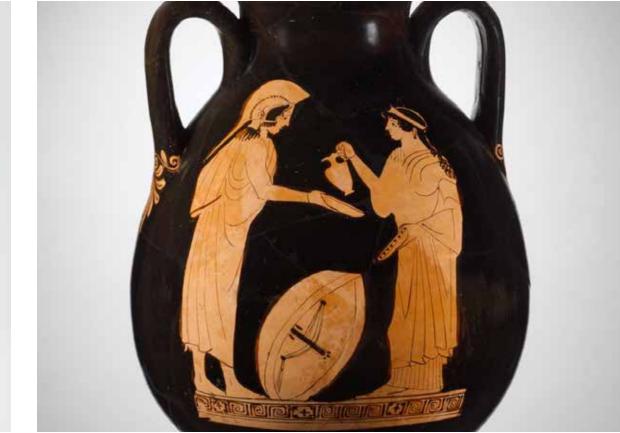

# Shift in Direction: Greek Pottery Research

### Notable Characteristics:

- flat figures
- geometric patterns
- consist mostly of line work
- commonly have black background with a shade of bronze for the details