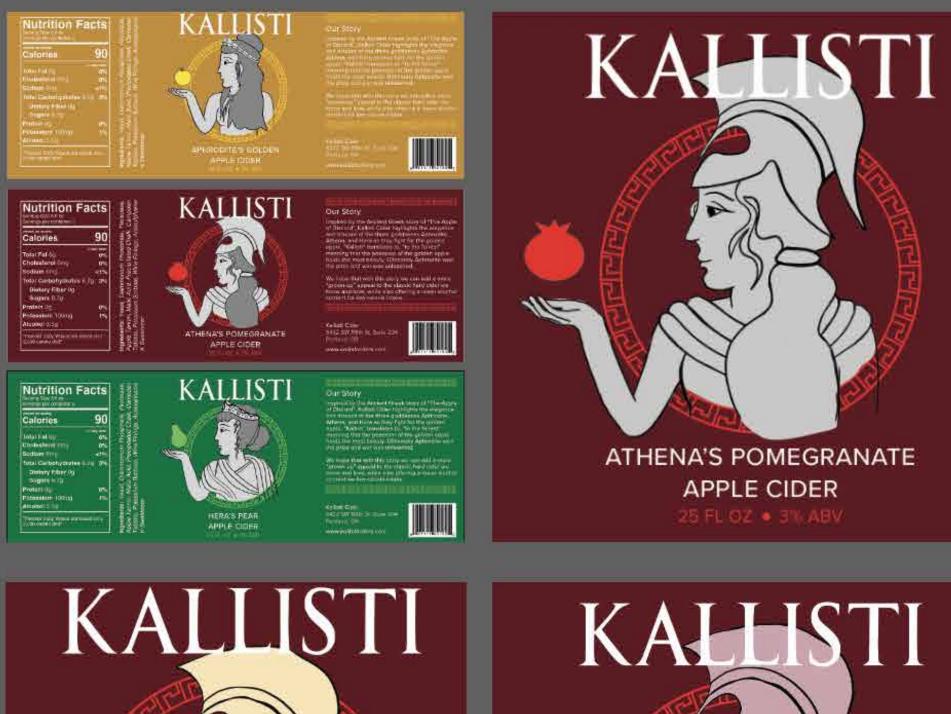

# **Third Round Labels**

| Nutrition Fac<br>Serving Size 5 fl oz<br>Servings per container 5 | ts              |
|-------------------------------------------------------------------|-----------------|
| urrount per serving<br>Calories                                   | 90              |
| গত।<br>Fotal Fat 0q                                               | ty Value'<br>0% |
| Cholesterol Omg                                                   | 0%              |
| Sodium 6mg                                                        | <1%             |
| Total Carbohydrates 8.7g                                          | 3%              |
| Dietary Fiber 0g                                                  |                 |
| Sugars 6.7g                                                       |                 |
| Protein Og                                                        | 0%              |
| Potasslum 100mg                                                   | 1%              |
| Alcohol 3.5g                                                      |                 |
| *Percent Daily Values are based o<br>2,000 calorie diet*          | on a            |

APHRODITE'S GOLDEN APPLE CIDER

#### **Nutrition Facts** Calories Fotal Fat Og Cholesterol Or Sodlum 6mg Total Carbohydrates 8.7g Dietary Fiber 0g Sugars 6.7g rotein Og o**tasslum** 100m Alcohol 3.5g

Nutrition Facts Serving Size 5 fl oz Servings per container 5

Total Carbohydrates 8.7g 3% Dietary Fiber 0g Sugars 6.7g

Percent Daily Values are based on a 2,000 calorie diet\*

90

% Daily Value' 0% 0% <1%

0%

1%

Ingredients: Yeast, Apple Tannin, Mali Tablets, Potassium K Sweetener

Calories

Protein Og

Alcohol 3.5g

Potasslum 100mg

Total Fat 0g Cholesterol 0mg Sodlum 6mg

APPLE CIDER

HERA'S PEAR APPLE CIDER

# OUR STORY Inspired by the Ancient Gree story of "The Apple of Disco

We hope that with this story we can add

more "grown-up" appeal to the clas cider we know and love, while also a lower alcohol content for low calc

Kallisti Cider 5432 SW 118th St, Suite 204 Portland, OR www.kallisticiders.com

#### OUR STORY

Inspired by the Ancient Greek story of "The Apple of Discord", Kallisti Ciders highlights the elegance and discord of the three goddesses Aphrodite, Athena, and Hera as they fight for the golden apple. "Kallisti" translates to, "to the fairest" meaning that the posessor of the golden apple holds the most beauty. Ultimately Aphrodite won the prize and war was unleashed.

We hope that with this story we can add a more "grown-up" appeal to the classic hard cider we know and love, while also offering a lower alcohol content for low calorie intake.

Kallisti Cider 5432 SW 118th St, Suite 204 Portland, OR www.kallisticiders.com