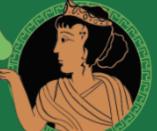

## The Apple of Discord Story

The Golden Apple of Discord was created by Eris, the Goddess of Discord. Zeus had thrown a wedding on Mount Olympus for Thetis the sea nymph and mortal Peleus. After Eris found out that she was not invited, she crashed the wedding and threw the apple inscribed with the word "kallisti" or "for the fairest". The goddesses all fought over the apple, but it came down to Hera, Aphrodite and Athena. They asked Zeus to decide who received the apple and he told them that Paris of Troy was to choose the fairest. Each of the goddesses offered him a gift for the apple. Hera offered him the chance to be the king of Asia and Europe. Athena offered him wisdom and to become the world's greatest warrior. Aphrodite offered him the love of Helen of Sparta, who was married to King Menelaus. Paris of Troy gave the apple to Aphrodite. After Paris kidnapped her, Aphrodite kept her promise and gave him the love of Helen of Sparta. King Menelaus and Helen's former suitors refused to rest until she was found. All due to Golden Apple of Discord, the Trojan War had begun.