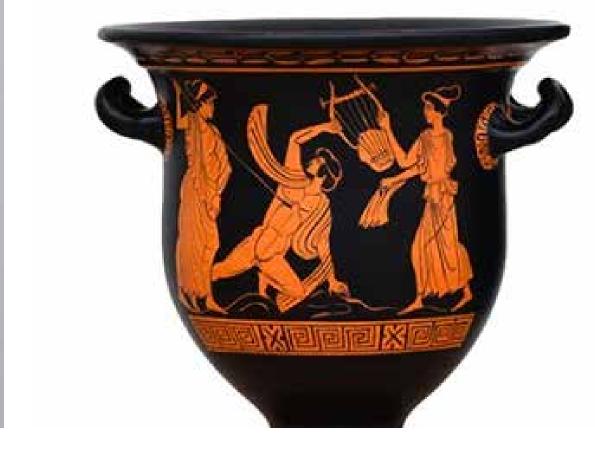

# Shift in Direction: Greek Pottery Research

### Notable Characteristics:

- flat figures
- geometric patterns
- consist mostly of line work
- commonly have black background with a shade of bronze for the details