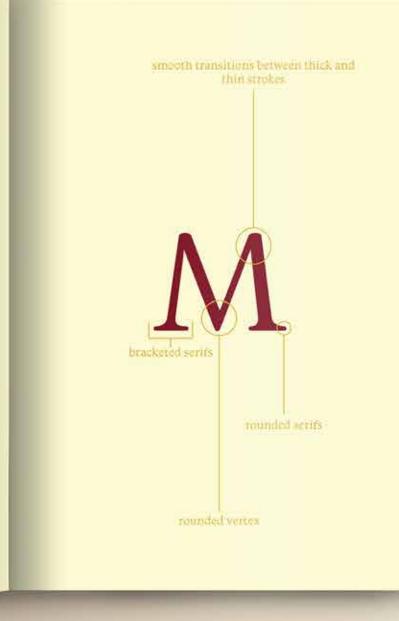

Α BAROQUE **INSPIRED TYPEFACE** 05 3

Monarcha is a **serif typeface** released in **2014** by Brazilian designer, Isac Rodriquez. It was strongly influenced by the baroque style with its slightly skewed letter forms and calligraphic features. For the most part it is intended for extended texts, but has been used for several brand campaigns since its release.