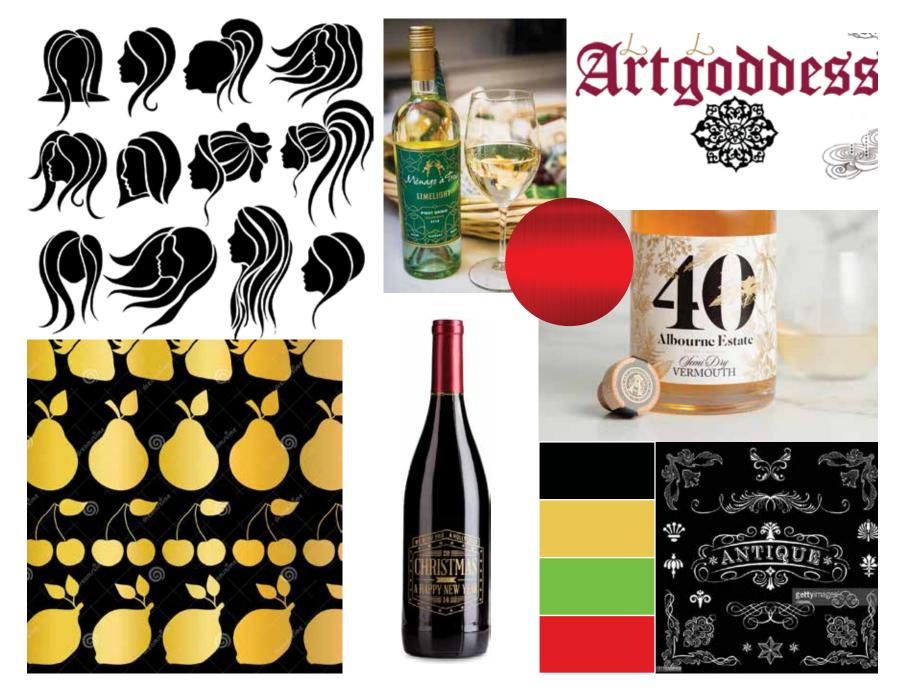

# Moodboards

## Concept 2:

Greek pottery inspired, old-fashioned

# Concept 1:

classic elegance, metallic ornaments, simple shapes

# Concept 3:

feminine, floral motifs, water color, simple linework