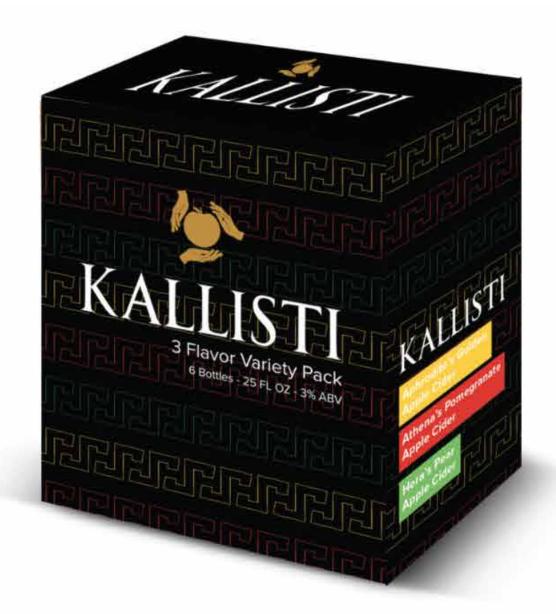

# KALLISTI 3 Flavor Variety Pack

6 Bottles - 25 FL OZ - 3% ABV

# KALLISTI

Aphrodite's Golden Apple Cider

Athena's Pomegranate Apple Cider

Hera's Pear Apple Cider