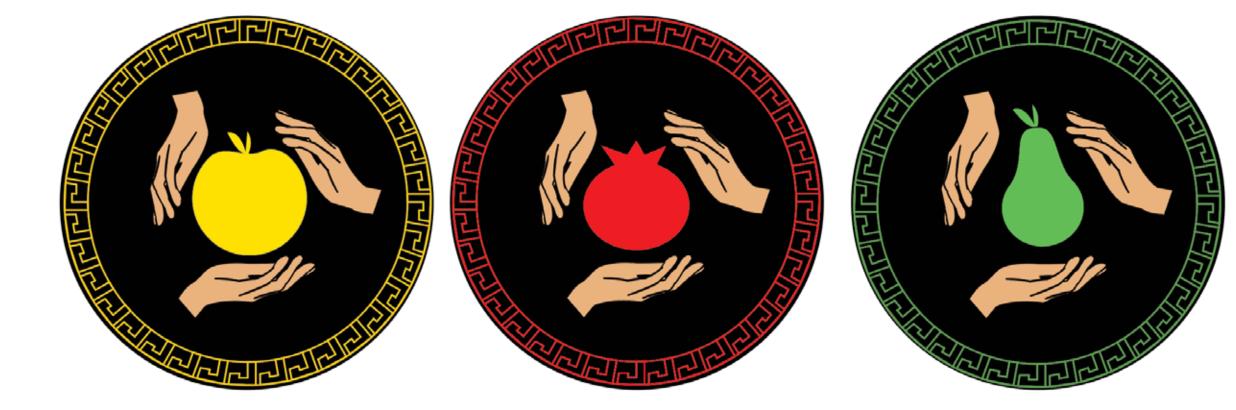

## The Apple of Discord Story

The Golden Apple of Discord was created by Eris, the Goddess of Discord. Zeus had thrown a wedding on Mount Olympus for Thetis the sea nymph and mortal Peleus. After Eris found out that she was not invited, she crashed the wedding and threw the apple inscribed with the word "kallisti" or "for the fairest". The goddesses all fought over the apple, but it came down to Hera, Aphrodite and Athena. They asked Zeus to decide who received the apple and he told them that Paris of Troy was to choose the fairest. Each of the goddesses offered him a gift for the apple. Hera offered him the chance to be the king of Asia and Europe. Athena offered him wisdom and to become the world's greatest warrior. Aphrodite offered him the love of Helen of Sparta, who was married to King Menelaus. Paris of Troy gave the apple to Aphrodite. After Paris kidnapped her, Aphrodite kept her promise and gave him the love of Helen of Sparta. King Menelaus and Helen's former suitors refused to rest until she was found. All due to Golden Apple of Discord, the Trojan War had begun.

### Notable Characteristics:

- flat figures
- geometric patterns
- consist mostly of line work
- commonly have black background with a shade of bronze for the details