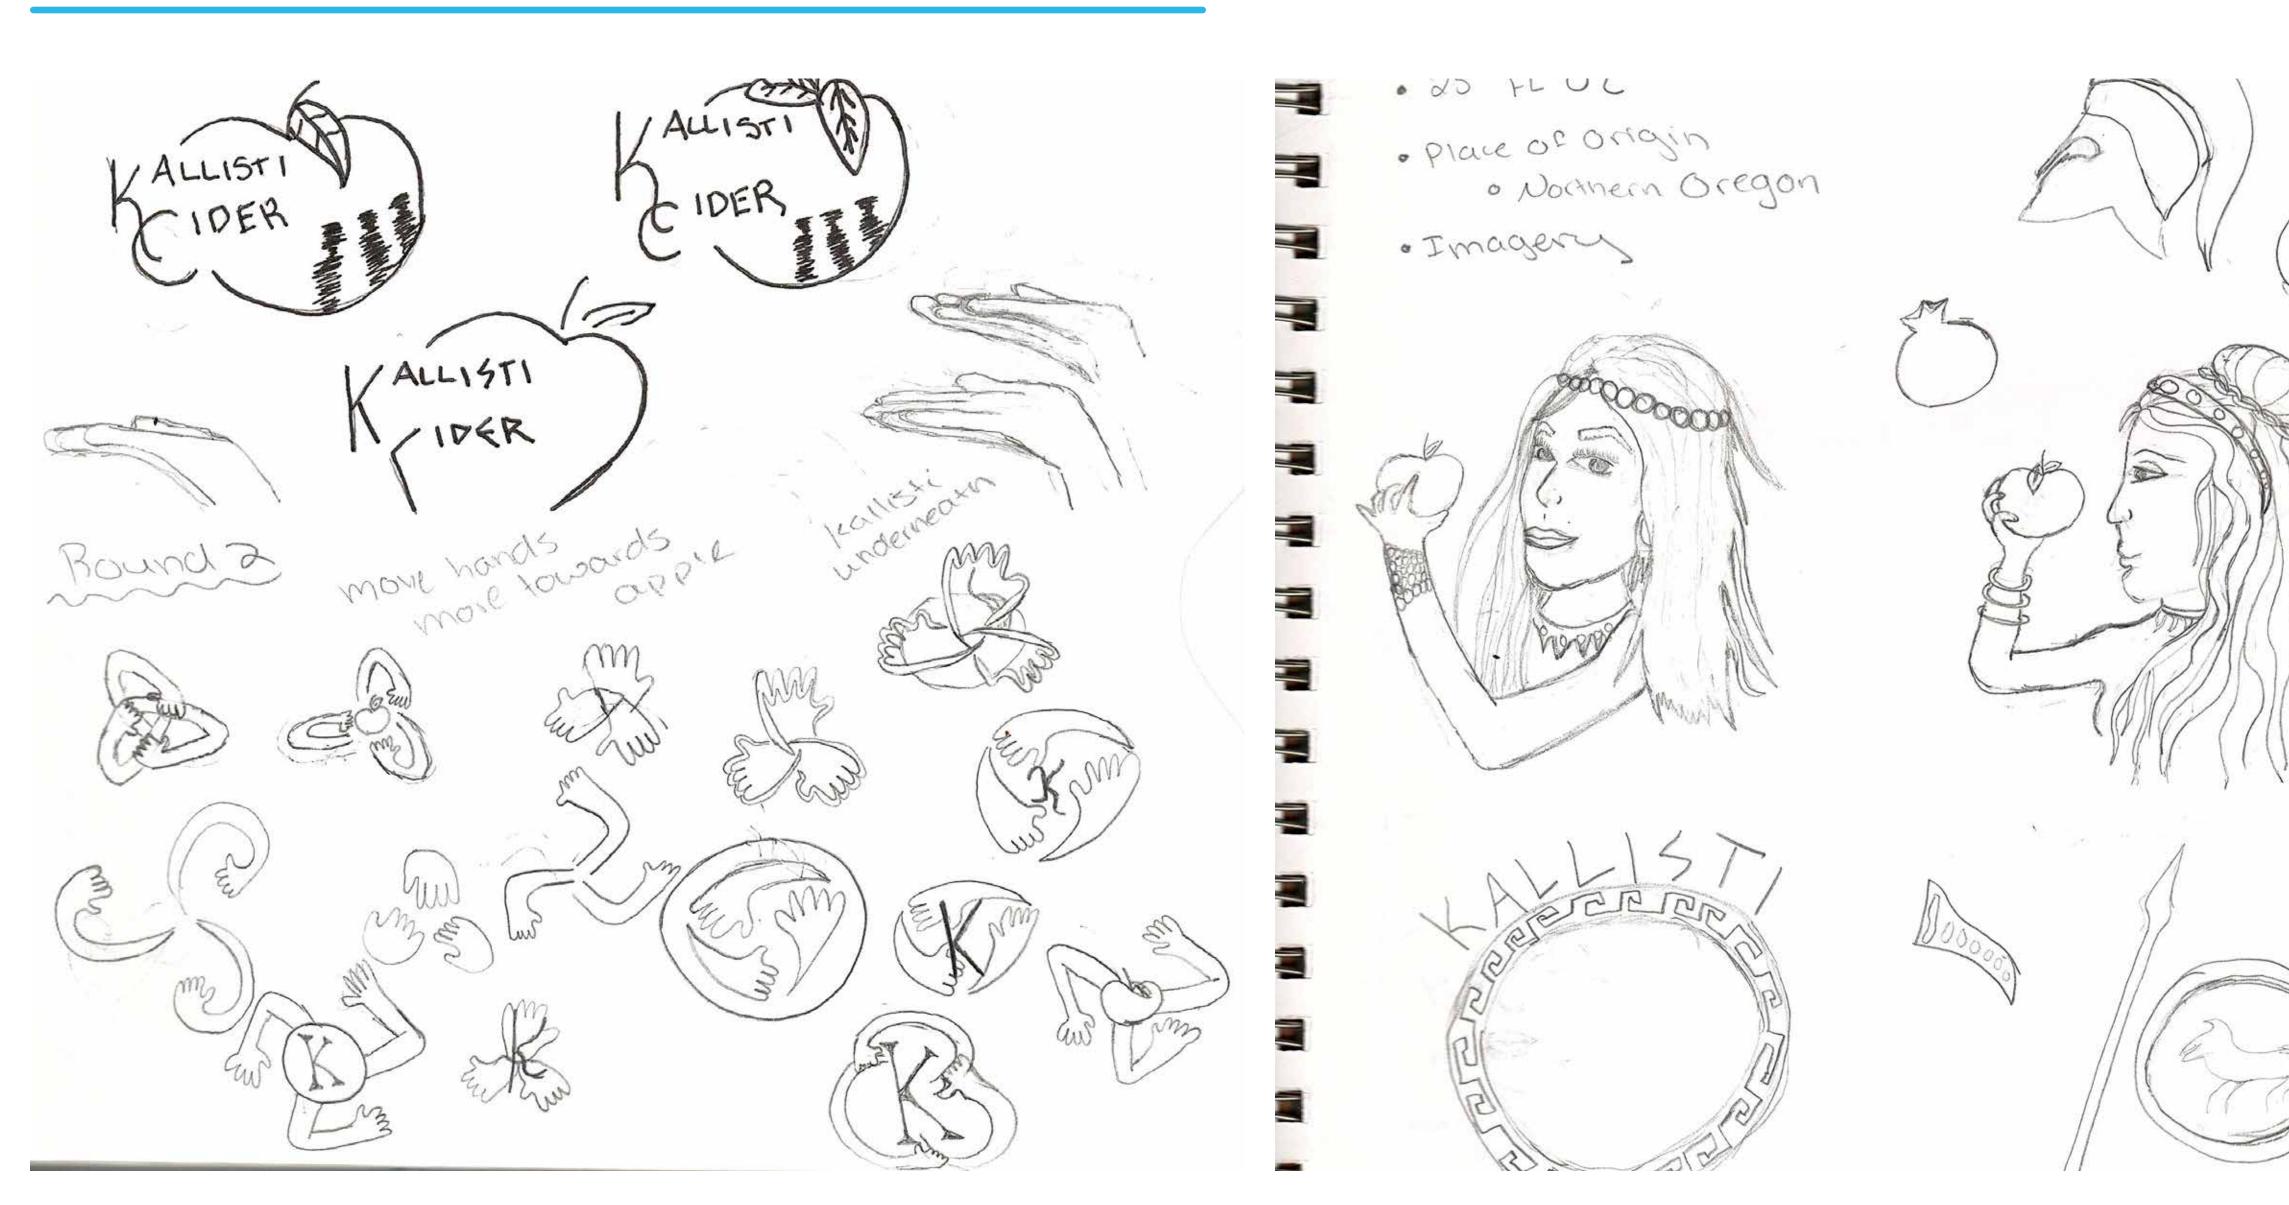

# **Initial Sketches:** Label Exploration

# Initial Sketches: Logos

# First Direction: Concept 3

Originally I wanted to go for a more floral/feminine aesthetic, however I quickly realized that this wouldn't reflect the story behind the drink in a way I wanted. Because of this, I quickly shifted to Concept 2.

# **Refined Sketches:** Logo and Label Assets

Original Front Label Artwork

Logo Development