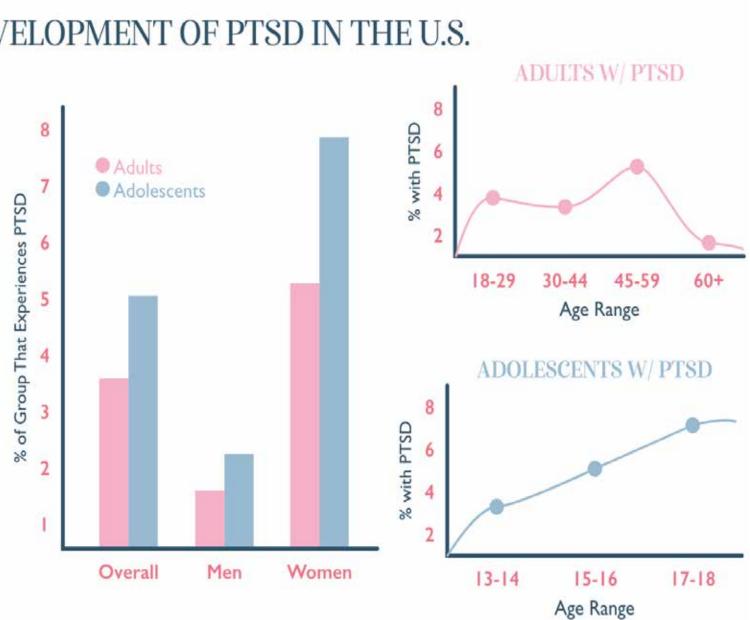

last up to several years before recovering.

Although people are aware of the disorder, they don't necessarily know what it entails, how common it is, or what kind of treatment is available. This prevents victims of traumatic events and/or their loved ones from seeking out the help that they need for recovery.

As an attempt to spread awareness, an interactive infographic is provided below highlighting the most common causes, possible symptoms, statistics, and treatment options for anyone who may have PTSD.





#### Severity of Symptoms



It is important to note that feelings of anxiety, fear, etc. are normal within a few weeks of a traumatic event. You should visit a doctor if these symptoms are still present after about four weeks of the event.



#### DEVELOPMENT OF PTSD IN THE U.S.



# **SYMPTOMS**





# **Helpful Resources**

ptsd.htm P02579

## Hotlines

PTSD Foundation of America, Veteran Line: (877)717-PTSD National Suicide Prevention Hotline: I (800)273-8255 Crisis Call Center: (800)273-8255 Military Helpline: (888)457-4838 YouthLine: (877)968-8491

Helping Someone With PTSD: https://www.helpguide.org/articles/ptsd-trauma/helping-someone-with-

PTSD in Children: childrens.org/en/topic/default?id=post-traumatic-stress-disorder-in-children-90-

Post Traumatic Stress Disorder During COVID-19: https://medicine.umich.edu/dept/psychiatry/ michigan-psychiatry-resources-covid-19/specific-mental-health-conditions/posttraumatic-stressdisorder-during-covid-19

How to Prevent Trauma from Becoming PTSD: https://adaa.org/learn-from-us/from-the-experts/blog-

posts/consumer/h