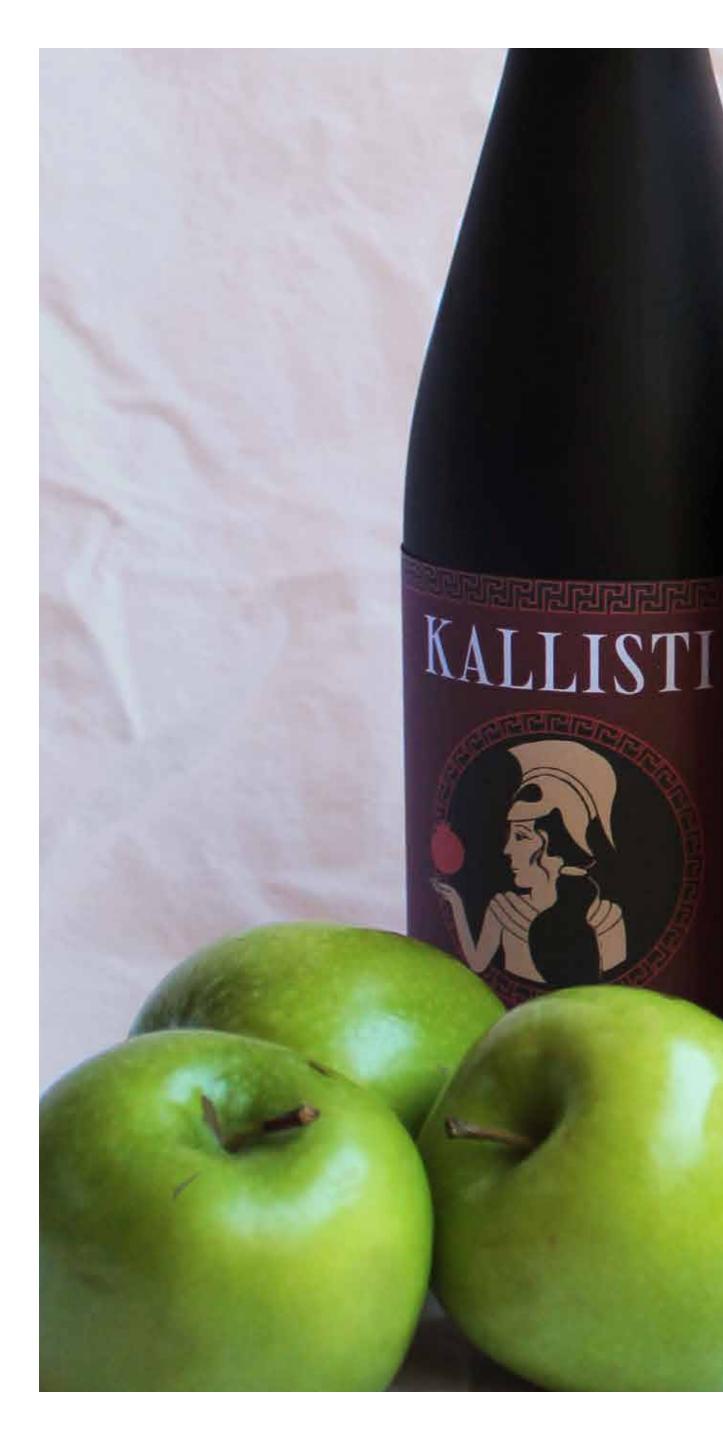

# O7 Kallisti Hard Cider Beverage Brand DES225

Kallisti Cider is a hard cider company based in Northern Oregon, inspired by the Ancient Greek Mythological story of "The Apple of Discord". Ideally this product will bring a "grown up" appeal to an otherwise cartoony and stereotypical cider market with it's complex story and original composition.

## The Apple of Discord Story

The Golden Apple of Discord was created by Eris, the Goddess of Discord. Zeus had thrown a wedding on Mount Olympus for Thetis the sea nymph and mortal Peleus. After Eris found out that she was not invited, she crashed the wedding and threw the apple inscribed with the word "kallisti" or "for the fairest". The goddesses all fought over the apple, but it came down to Hera, Aphrodite and Athena. They asked Zeus to decide who received the apple and he told them that Paris of Troy was to choose the fairest. Each of the goddesses offered him a gift for the apple. Hera offered him the chance to be the king of Asia and Europe. Athena offered him wisdom and to become the world's greatest warrior. Aphrodite offered him the love of Helen of Sparta, who was married to King Menelaus. Paris of Troy gave the apple to Aphrodite. After Paris kidnapped her, Aphrodite kept her promise and gave him the love of Helen of Sparta. King Menelaus and Helen's former suitors refused to rest until she was found. All due to Golden Apple of Discord, the Trojan War had begun.