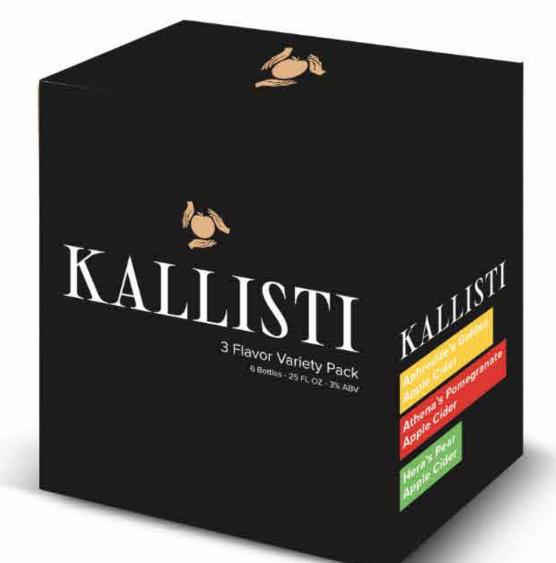

# O7 Kallisti Hard Cider Beverage Brand DES225

Kallisti Cider is a hard cider company based in Northern Oregon, inspired by the Ancient Greek Mythological story of "The Apple of Discord". Ideally this product will bring a "grown up" appeal to an otherwise cartoony and stereotypical cider market with it's complex story and original composition.

# KALLISTI 3 Flavor Variety Pack

6 Bottles - 25 FL OZ - 3% ABV