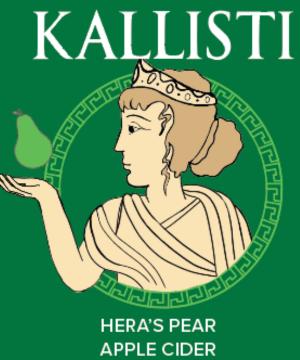

# O7 Kallisti Hard Cider Beverage Brand DES225

Kallisti Cider is a hard cider company based in Northern Oregon, inspired by the Ancient Greek Mythological story of "The Apple of Discord". Ideally this product will bring a "grown up" appeal to an otherwise cartoony and stereotypical cider market with it's complex story and original composition.

# KALLISTI

Aphrodite's Golden Apple Cider

Athena's Pomegranate Apple Cider

Hera's Pear Apple Cider

KALLISTI HERA'S PEAR HARD APPLE CIDER

Our Story

HERA'S PEAR

We hope that with this story we can add a more "grown-up" appeal to the classic hard cider we know and love, while also offering a lower alcoh context for low calculation intrile.