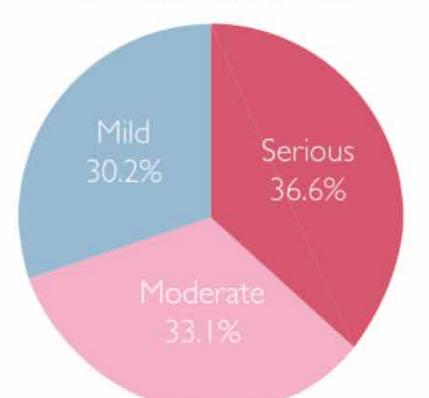

# Post Traumatic Stress Disorder Awareness: How to Know If You've Been Affected

Post traumatic stress disorder (PTSD) is a mental disorder that can develop in individuals that have experienced trauma. The disorder is often set off by "triggers" in which victims are reminded of the traumatic event by going about their daily lives. In these instances these people will tend to have heightened emotional or physical reactions. Of people who experience severe trauma, I in 3 develop this disorder and it can last up to several years before recovering.