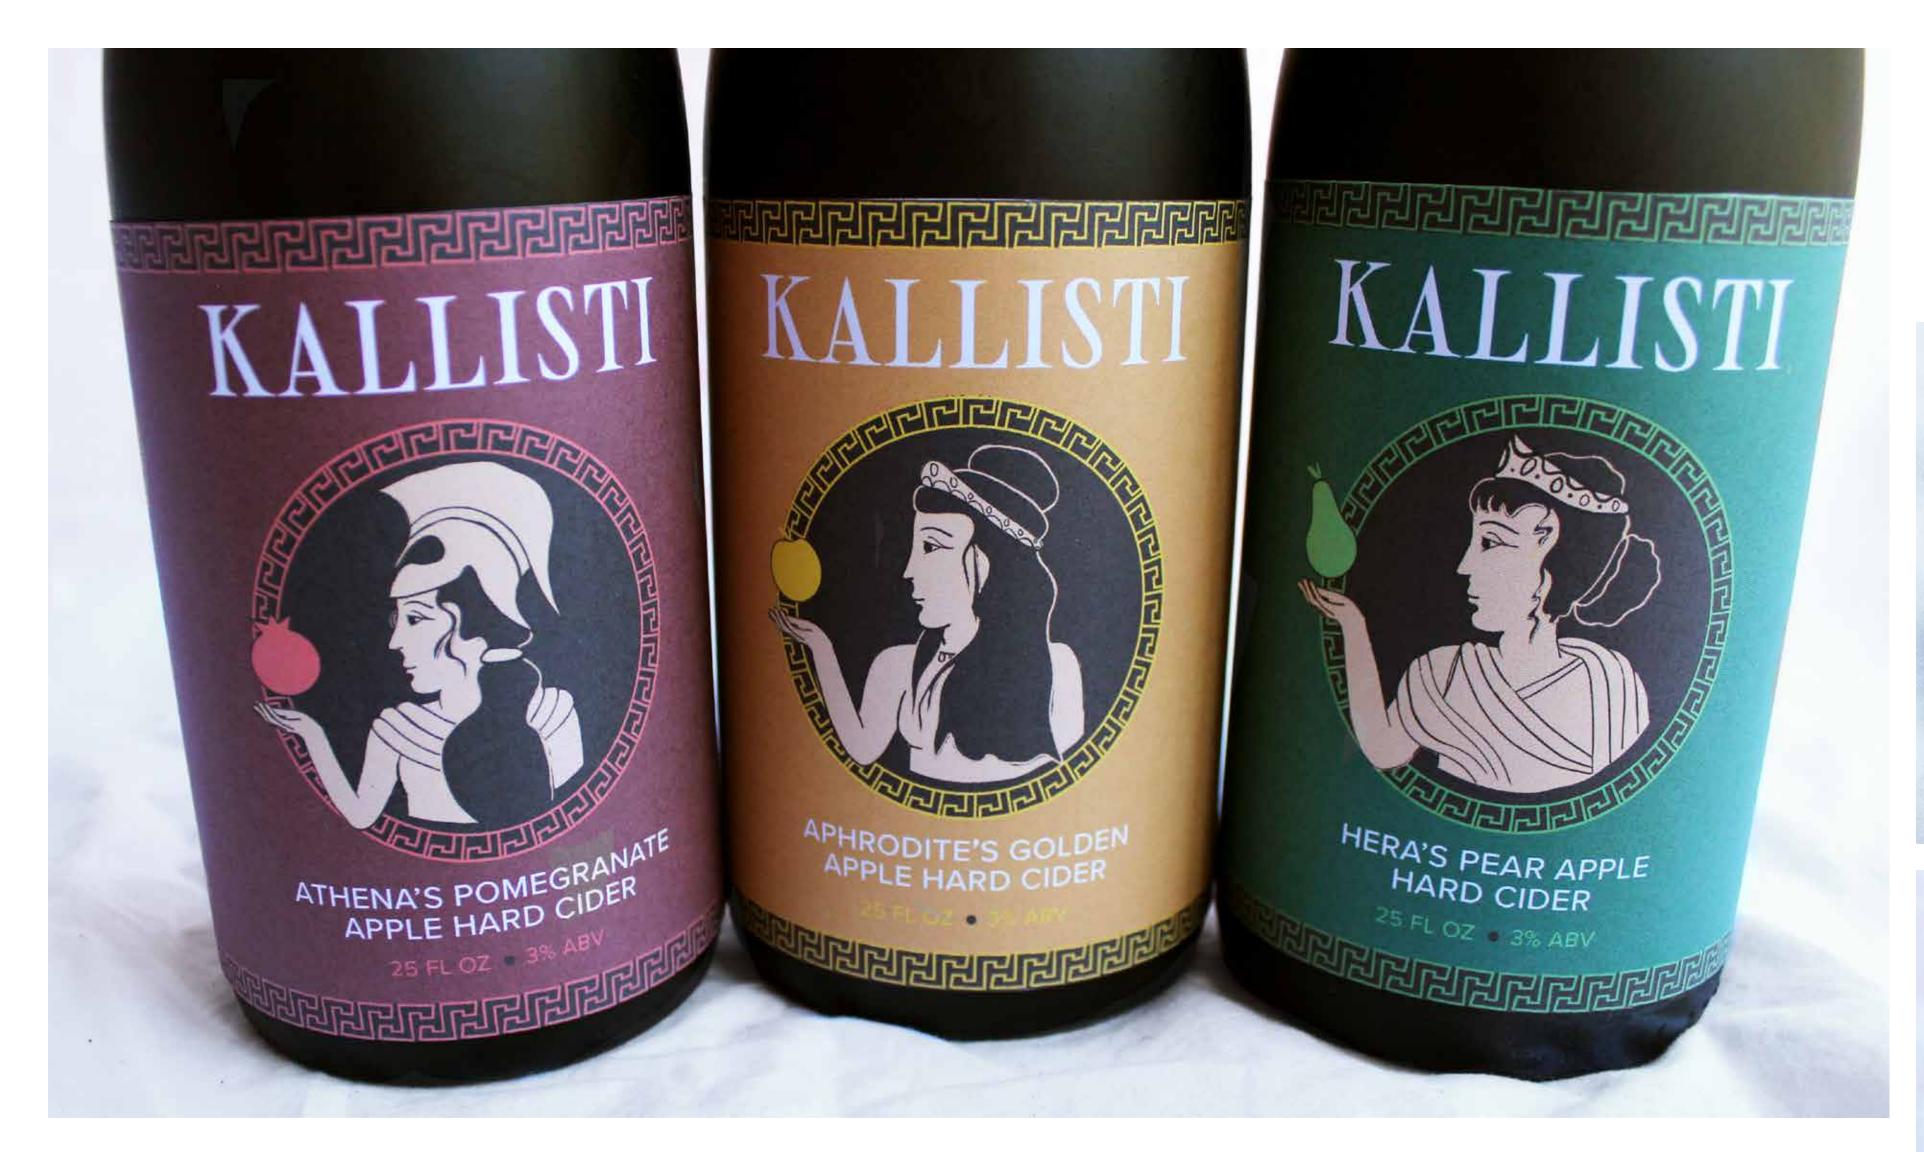

# O7 Kallisti Hard Cider Beverage Brand DES225

Kallisti Cider is a hard cider company based in Northern Oregon, inspired by the Ancient Greek Mythological story of "The Apple of Discord". Ideally this product will bring a "grown up" appeal to an otherwise cartoony and stereotypical cider market with it's complex story and original composition.

# KALLIST

HERA'S PEAR APPLE HARD CIDER

REBEREERE

APHRODITE'S GOLDEN APPLE HARD CIDER

REFERENCE

## The Apple of Discord Story

The Golden Apple of Discord was created by Eris, the Goddess of Discord. Zeus had thrown a wedding on Mount Olympus for Thetis the sea nymph and mortal Peleus. After Eris found out that she was not invited, she crashed the wedding and threw the apple inscribed with the word "kallisti" or "for the fairest". The goddesses all fought over the apple, but it came down to Hera, Aphrodite and Athena. They asked Zeus to decide who received the apple and he told them that Paris of Troy was to choose the fairest. Each of the goddesses offered him a gift for the apple. Hera offered him the chance to be the king of Asia and Europe. Athena offered him wisdom and to become the world's greatest warrior. Aphrodite offered him the love of Helen of Sparta, who was married to King Menelaus. Paris of Troy gave the apple to Aphrodite. After Paris kidnapped her, Aphrodite kept her promise and gave him the love of Helen of Sparta. King Menelaus and Helen's former suitors refused to rest until she was found. All due to Golden Apple of Discord, the Trojan War had begun.