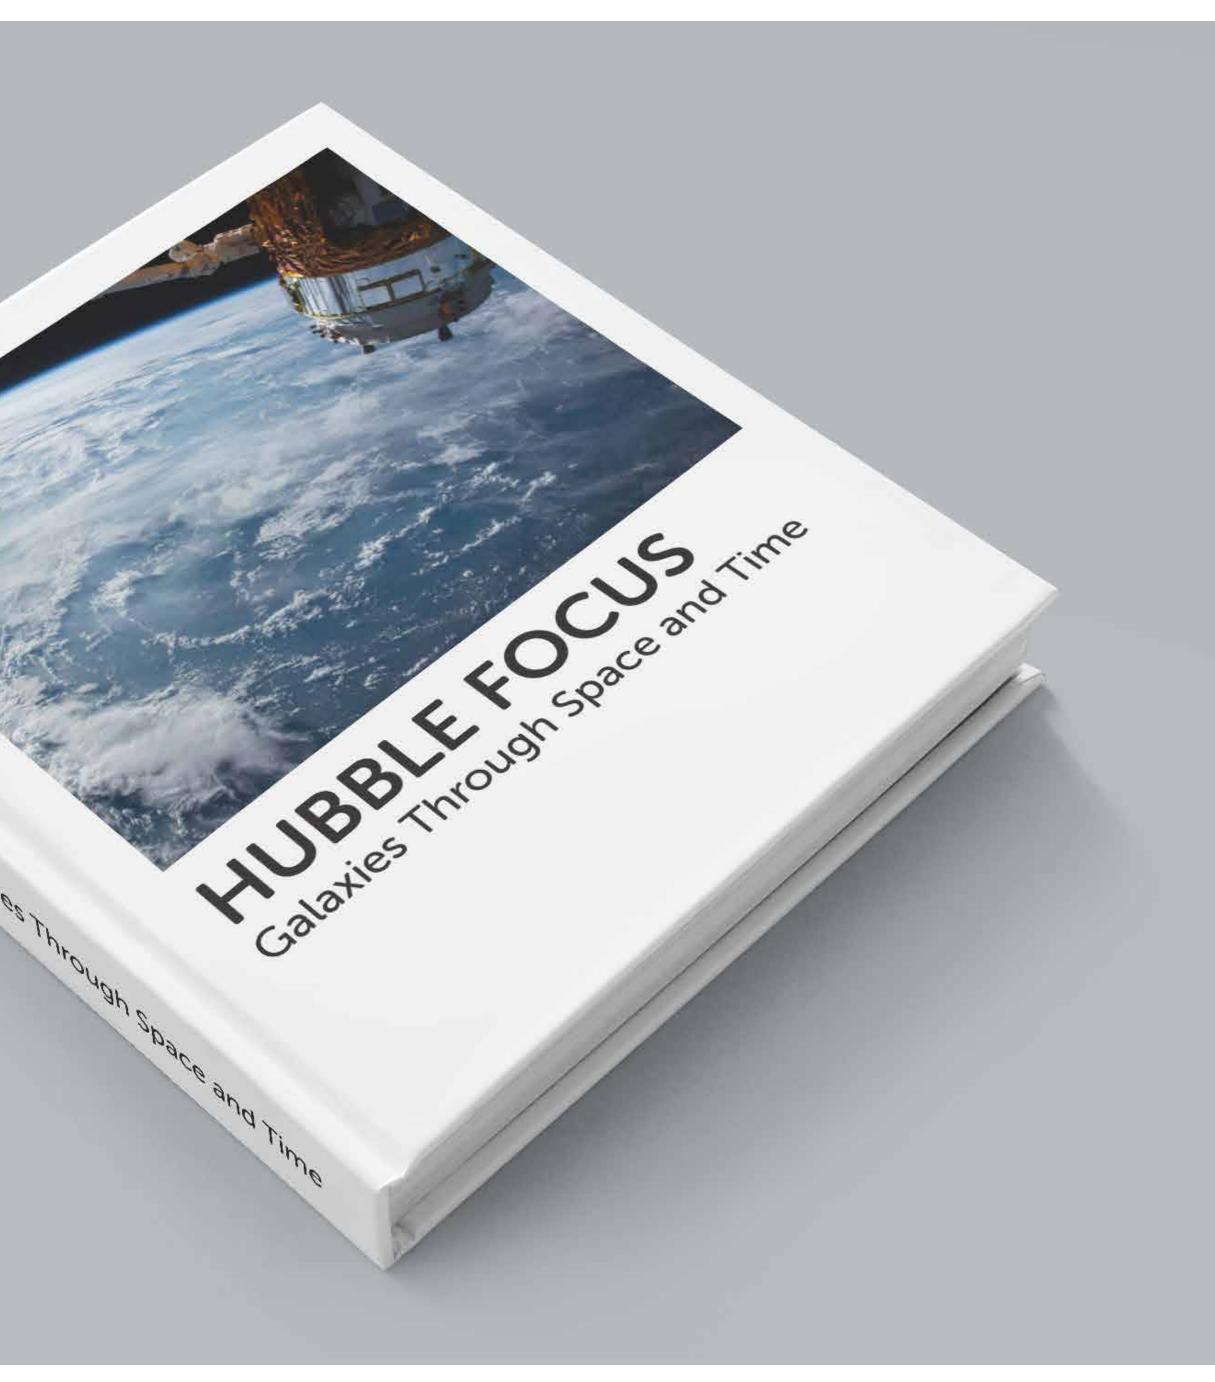

# 06 *Hubble Focus* Book Design DES200

A photo-heavy, physical adaptation of the e-book Hubble Focus: Galaxies Through Space and Time. The goal of this book layout is to keep readers engaged and informed with a variety of spread styles and beautiful images captured by the Hubble Focus. HUBBL