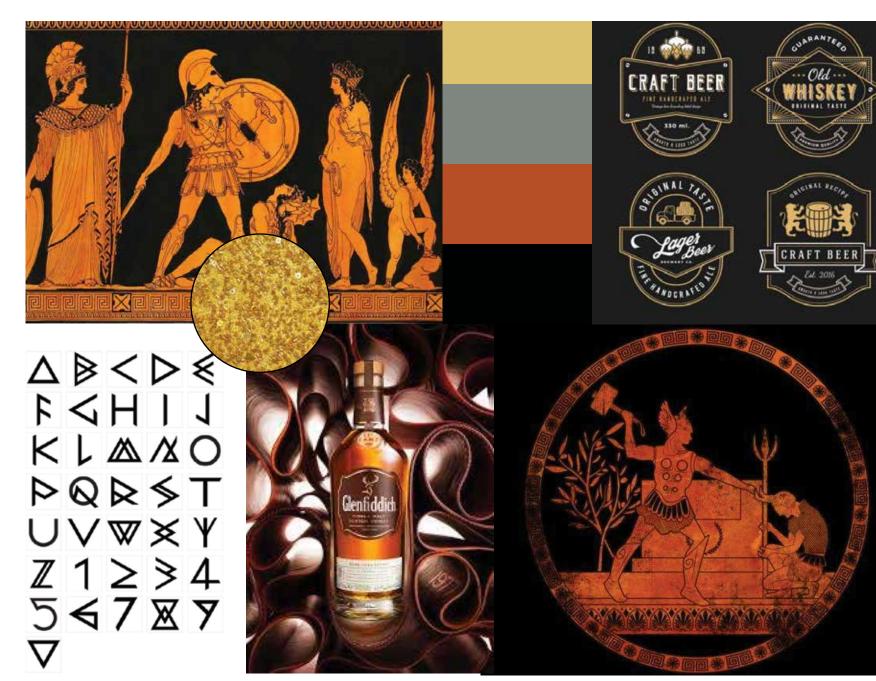

# **Research:** Competitor Analysis

## **Current Market Characteristics:**

- Very cartoony
- Overused apple and orchard imagery
- Mostly consists of single-person bottles
- Average of 6 to 9% ABV

## **Desired Brand Characteristics:**

- Elegant aesthetic
- Thought-out imagery, interesting backstory
- Bigger bottle for group enjoyment at fancier events
- Low alcohol content

# Shift in Direction: Greek Pottery Research

### Notable Characteristics:

- flat figures
- geometric patterns
- consist mostly of line work
- commonly have black background with a shade of bronze for the details