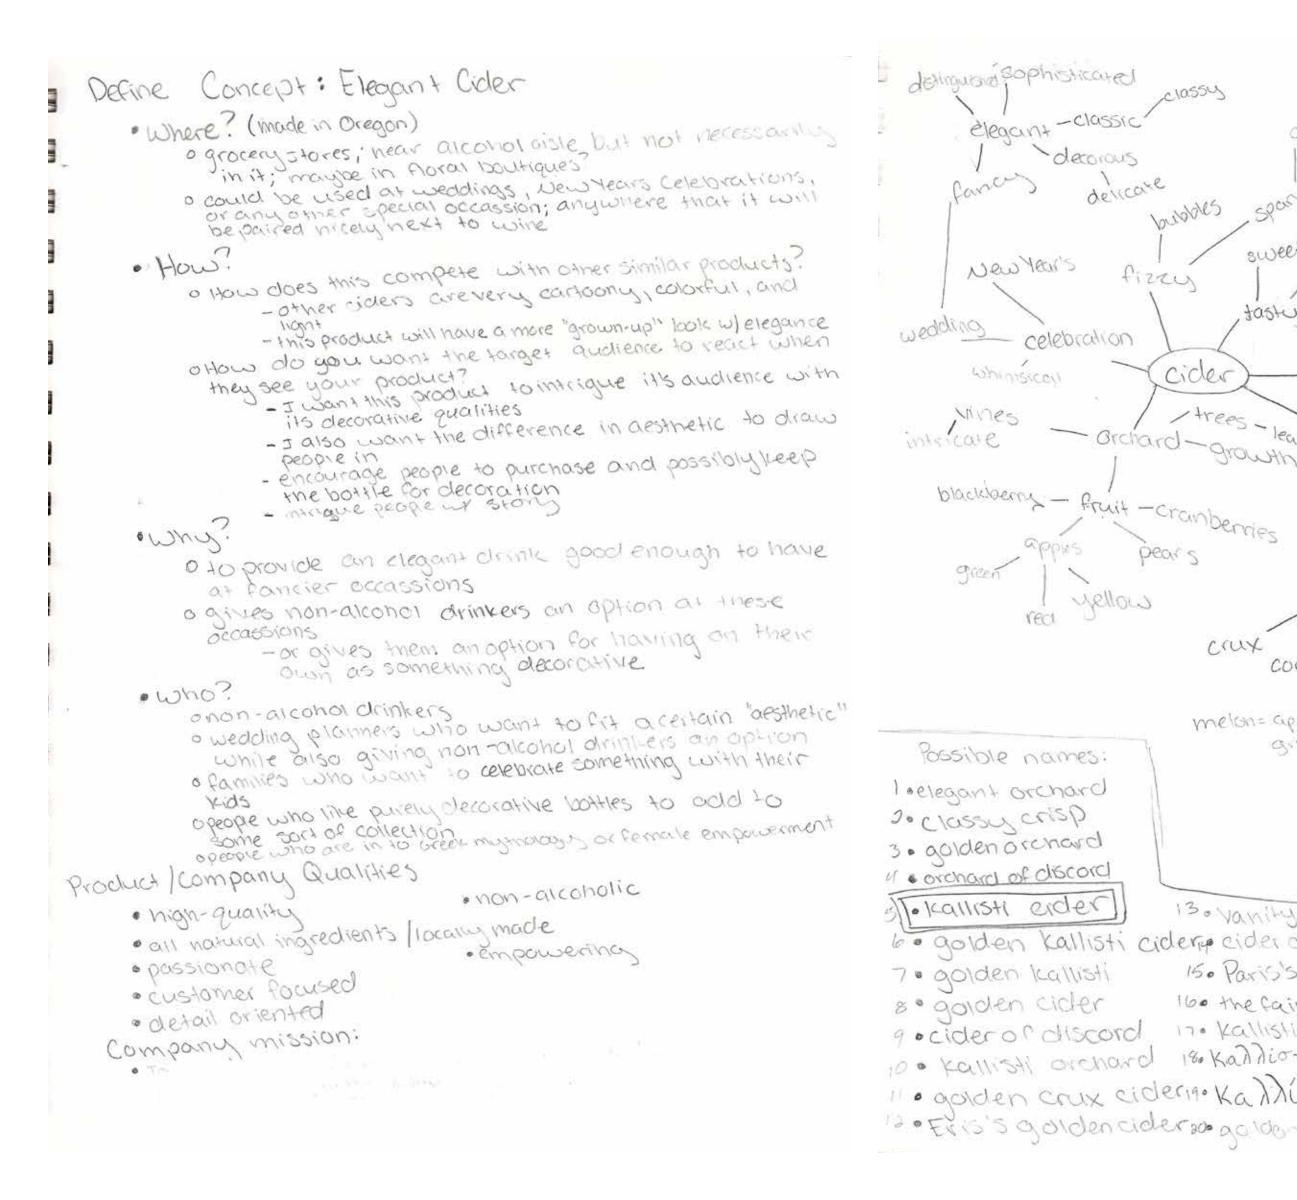

R

REBEREERE

APHRODITE'S GOLDEN APPLE HARD CIDER

REFERENCE







# **Alternate Deliverables**

Glass Charms



#### Cider Glasses



# KALLISTI

Aphrodite's Golden Apple Cider

Athena's Pomegranate Apple Cider

Hera's Pear Apple Cider

# KALLISTI 3 Flavor Variety Pack

6 Bottles - 25 FL OZ - 3% ABV



# Process Kallisti Hard Cider **Beverage Brand DES 225**





# EKORDERLIG KORDERLIC





# **Research:** Competitor Analysis

## **Current Market Characteristics:**

- Very cartoony
- Overused apple and orchard imagery
- Mostly consists of single-person bottles
- Average of 6 to 9% ABV

## **Desired Brand Characteristics:**

- Elegant aesthetic
- Thought-out imagery, interesting backstory
- Bigger bottle for group enjoyment at fancier events
- Low alcohol content



# **Define Concept**





## The Apple of Discord Story

The Golden Apple of Discord was created by Eris, the Goddess of Discord. Zeus had thrown a wedding on Mount Olympus for Thetis the sea nymph and mortal Peleus. After Eris found out that she was not invited, she crashed the wedding and threw the apple inscribed with the word "kallisti" or "for the fairest". The goddesses all fought over the apple, but it came down to Hera, Aphrodite and Athena. They asked Zeus to decide who received the apple and he told them that Paris of Troy was to choose the fairest. Each of the goddesses offered him a gift for the apple. Hera offered him the chance to be the king of Asia and Europe. Athena offered him wisdom and to become the world's greatest warrior. Aphrodite offered him the love of Helen of Sparta, who was married