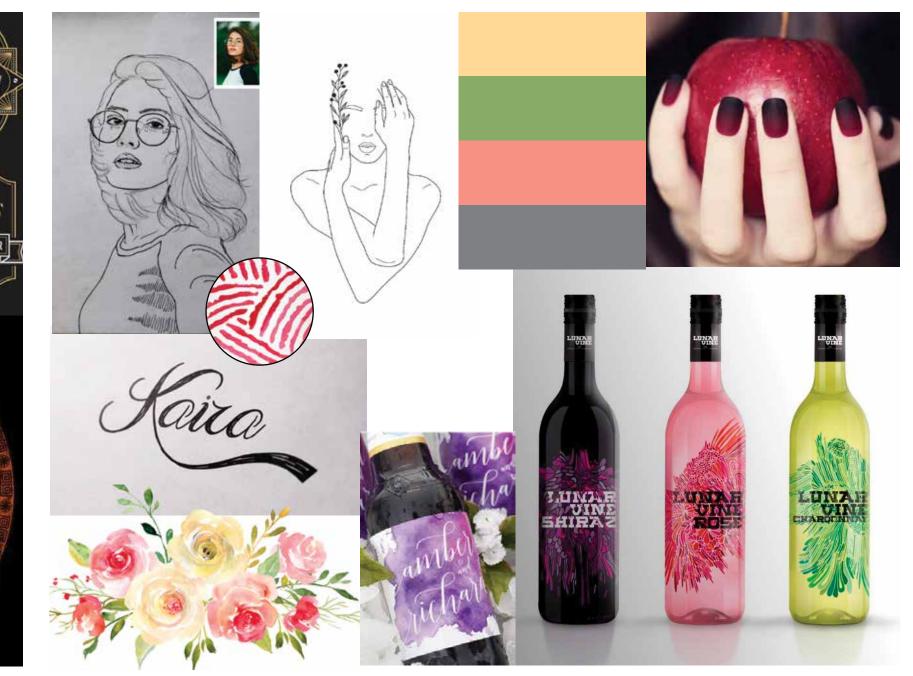

# Moodboards

# Concept 3:

feminine, floral motifs, water color, simple linework

# First Direction: Concept 3

Originally I wanted to go for a more floral/feminine aesthetic, however I quickly realized that this wouldn't reflect the story behind the drink in a way I wanted. Because of this, I quickly shifted to Concept 2.