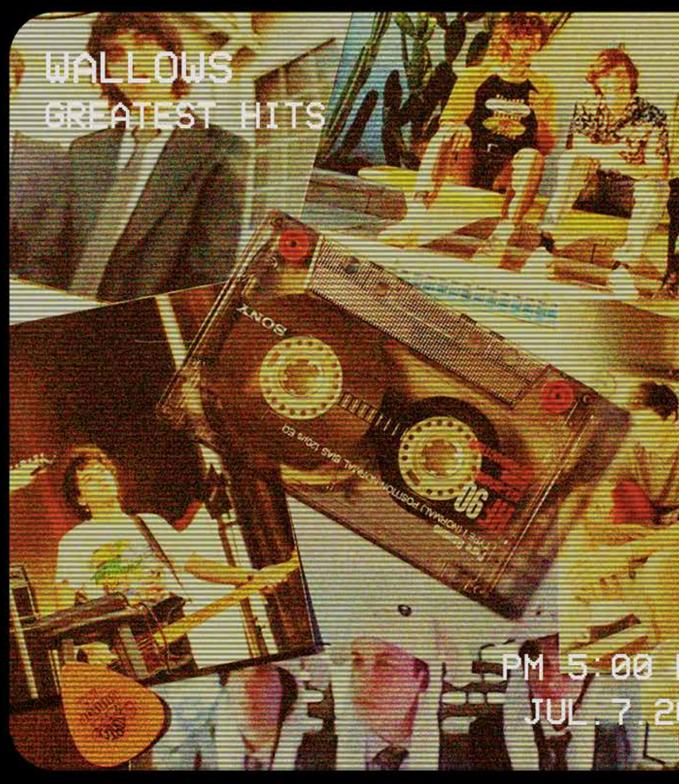

# 03 "Wallows Greatest Hits" Album Cover Self Initiated Project

An album design for the band Wallows consisting of their most popular songs since their debut in 2017. The 90s video aesthetic is a reflection of the band's established brand and long history together as friends, creating a sense of nostalgia for them and their fans.

# WALLOWS GREATEST HITS

WALLOWS