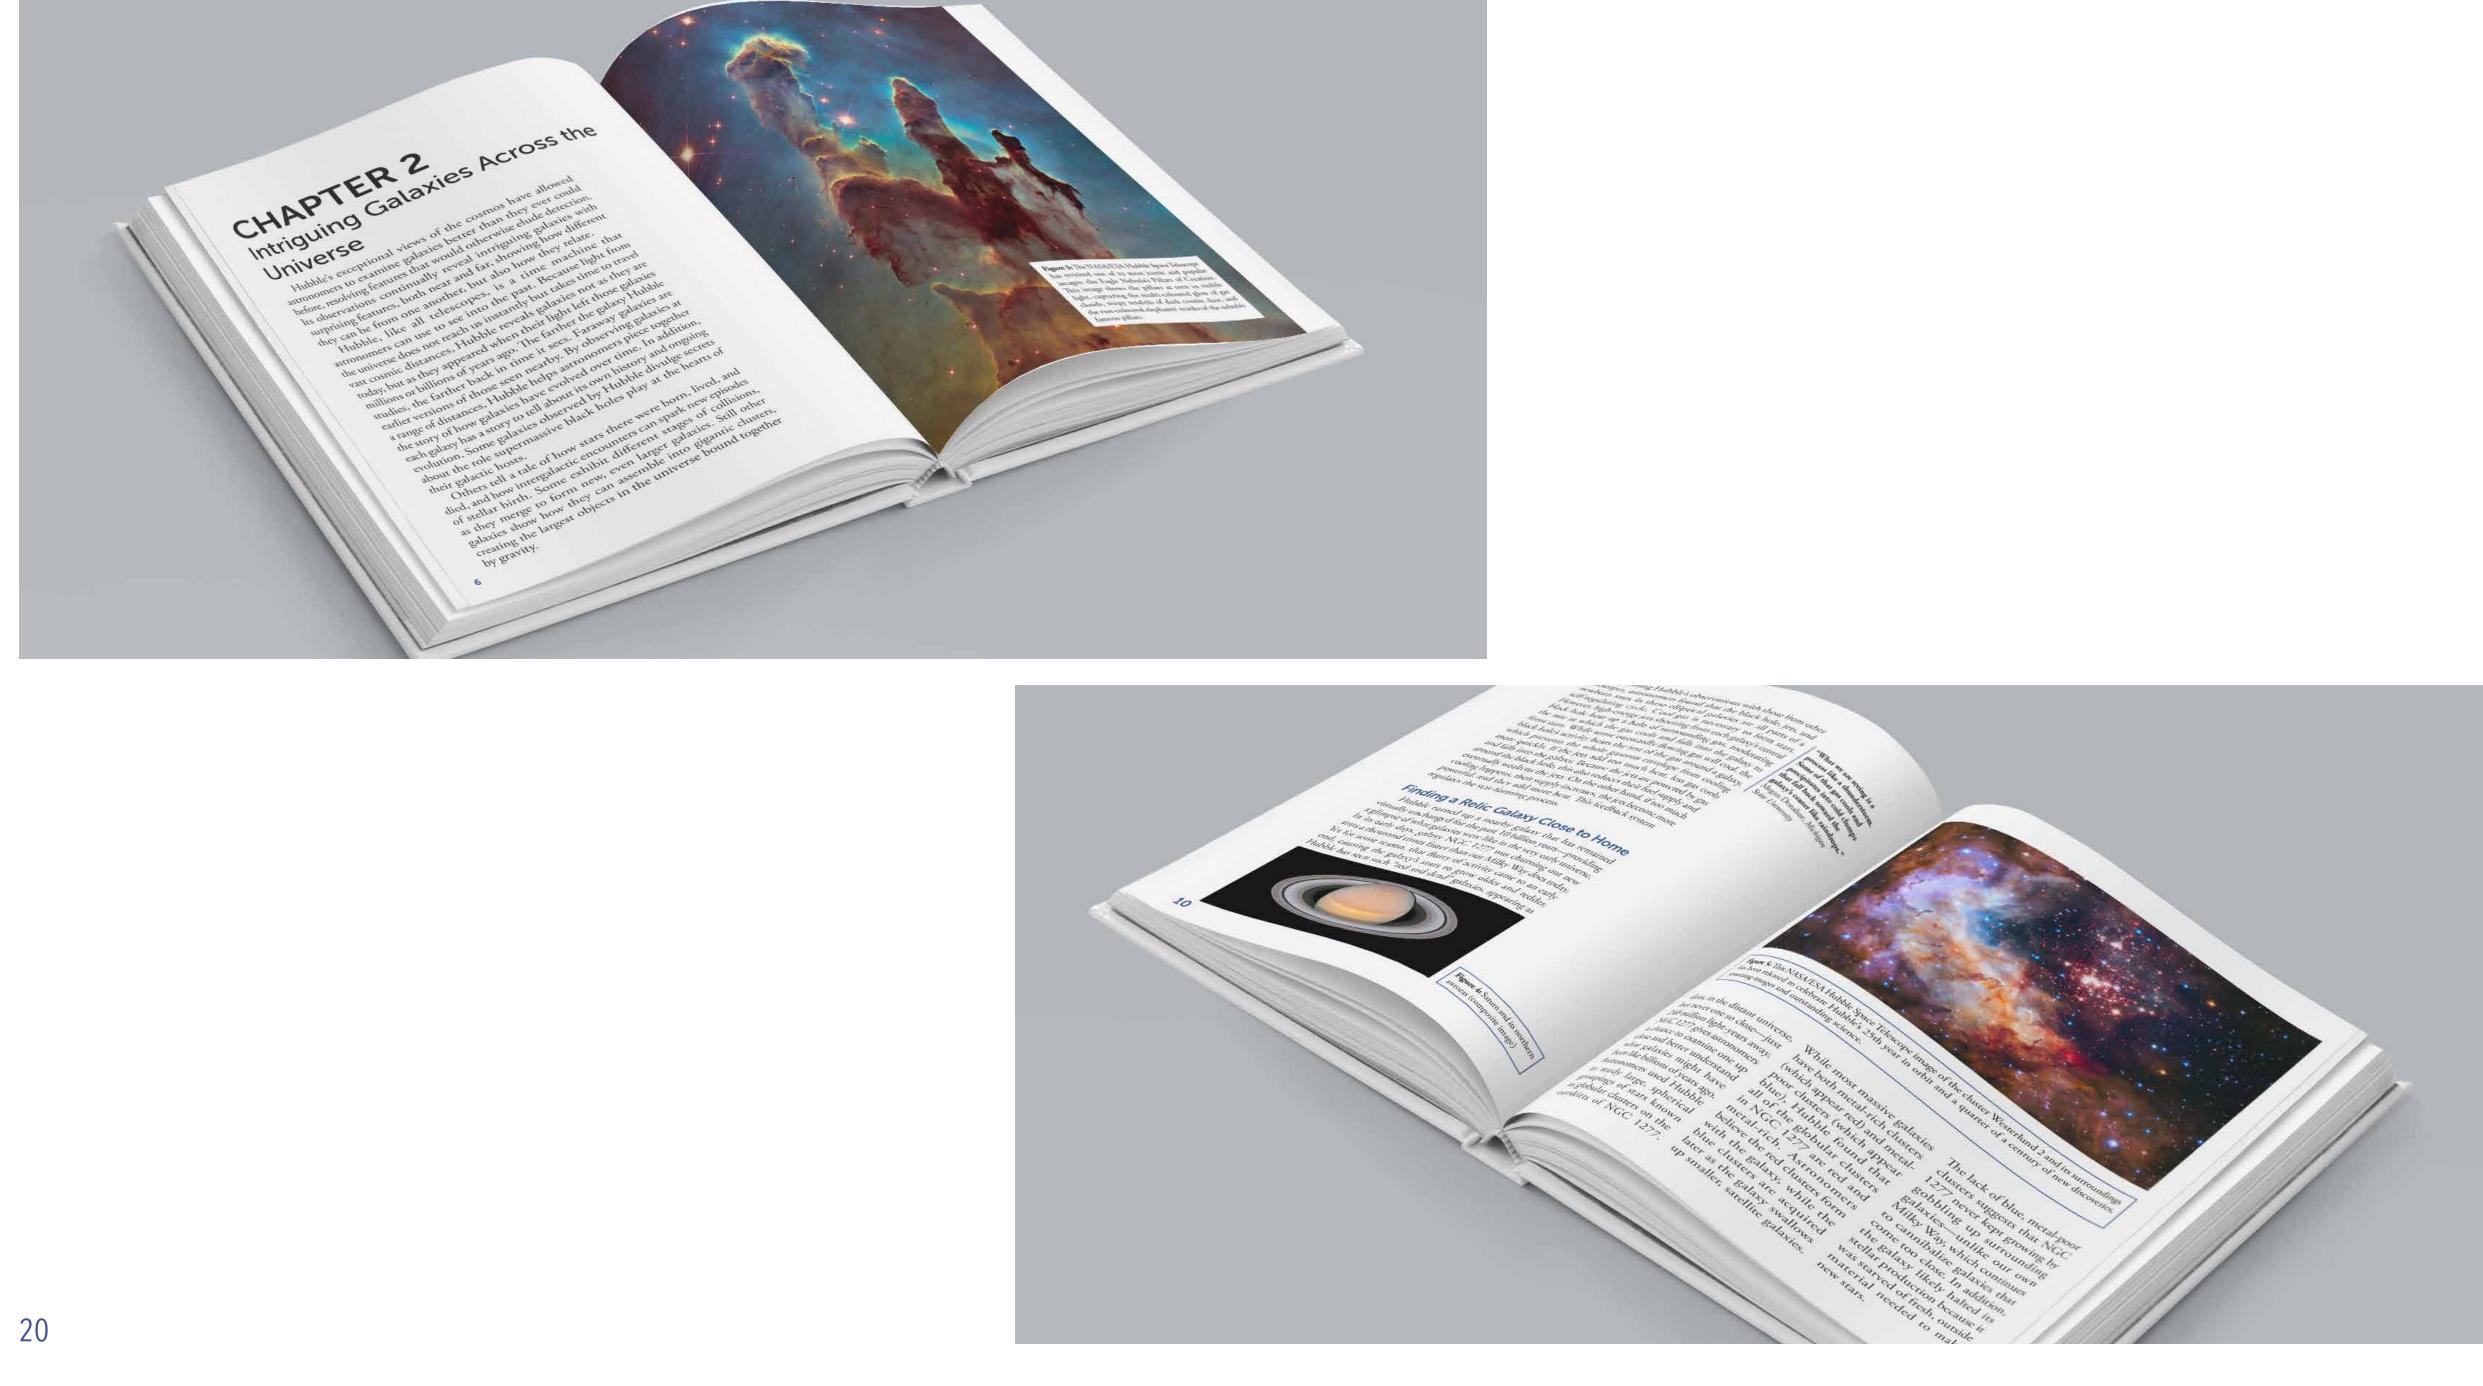

# 06 *Hubble Focus* Book Design DES200

A photo-heavy, physical adaptation of the e-book Hubble Focus: Galaxies Through Space and Time. The goal of this book layout is to keep readers engaged and informed with a variety of spread styles and beautiful images captured by the Hubble Focus. HUBBL