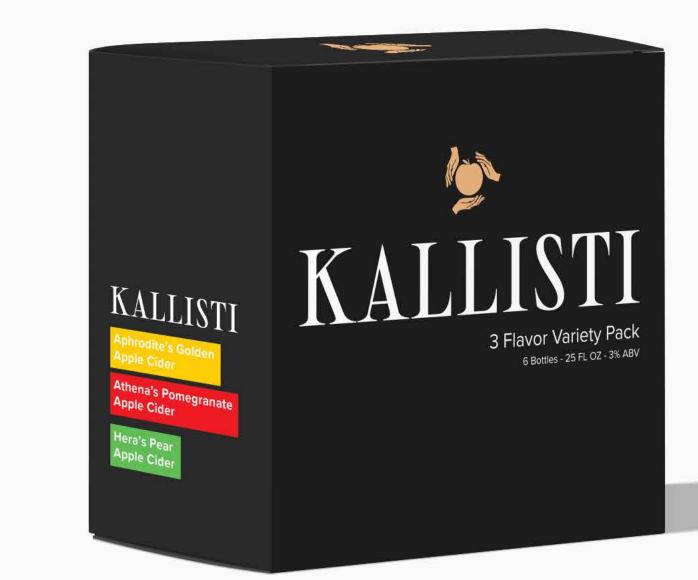

# O7 Kallisti Hard Cider Beverage Brand DES225

Kallisti Cider is a hard cider company based in Northern Oregon, inspired by the Ancient Greek Mythological story of "The Apple of Discord". Ideally this product will bring a "grown up" appeal to an otherwise cartoony and stereotypical cider market with it's complex story and original composition.

# KALLISTI 3 Flavor Variety Pack

6 Bottles - 25 FL OZ - 3% ABV