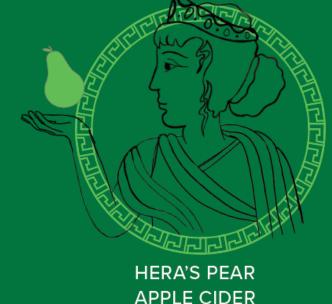

# O7 Kallisti Hard Cider Beverage Brand DES225

Kallisti Cider is a hard cider company based in Northern Oregon, inspired by the Ancient Greek Mythological story of "The Apple of Discord". Ideally this product will bring a "grown up" appeal to an otherwise cartoony and stereotypical cider market with it's complex story and original composition.

# KALLIST

HERA'S PEAR APPLE HARD CIDER

REBEREERE

APHRODITE'S GOLDEN APPLE HARD CIDER

REFERENCE