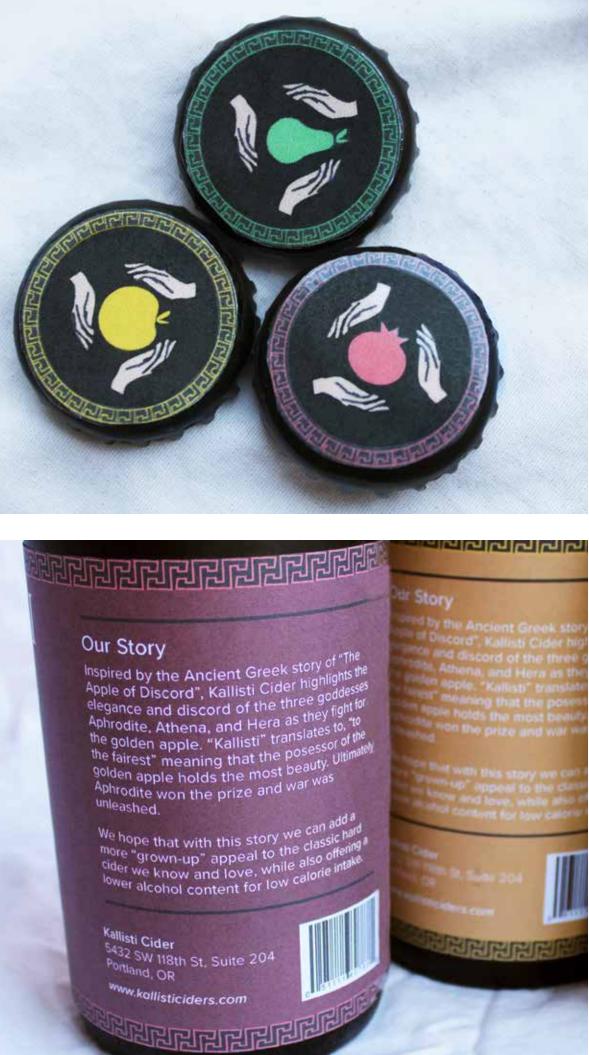

# O7 Kallisti Hard Cider Beverage Brand DES225

Kallisti Cider is a hard cider company based in Northern Oregon, inspired by the Ancient Greek Mythological story of "The Apple of Discord". Ideally this product will bring a "grown up" appeal to an otherwise cartoony and stereotypical cider market with it's complex story and original composition.

# KALLIST

HERA'S PEAR APPLE HARD CIDER

REBEREERE

APHRODITE'S GOLDEN APPLE HARD CIDER

REFERENCE

# KALLISTI

Aphrodite's Golden Apple Cider

Athena's Pomegranate Apple Cider

Hera's Pear Apple Cider