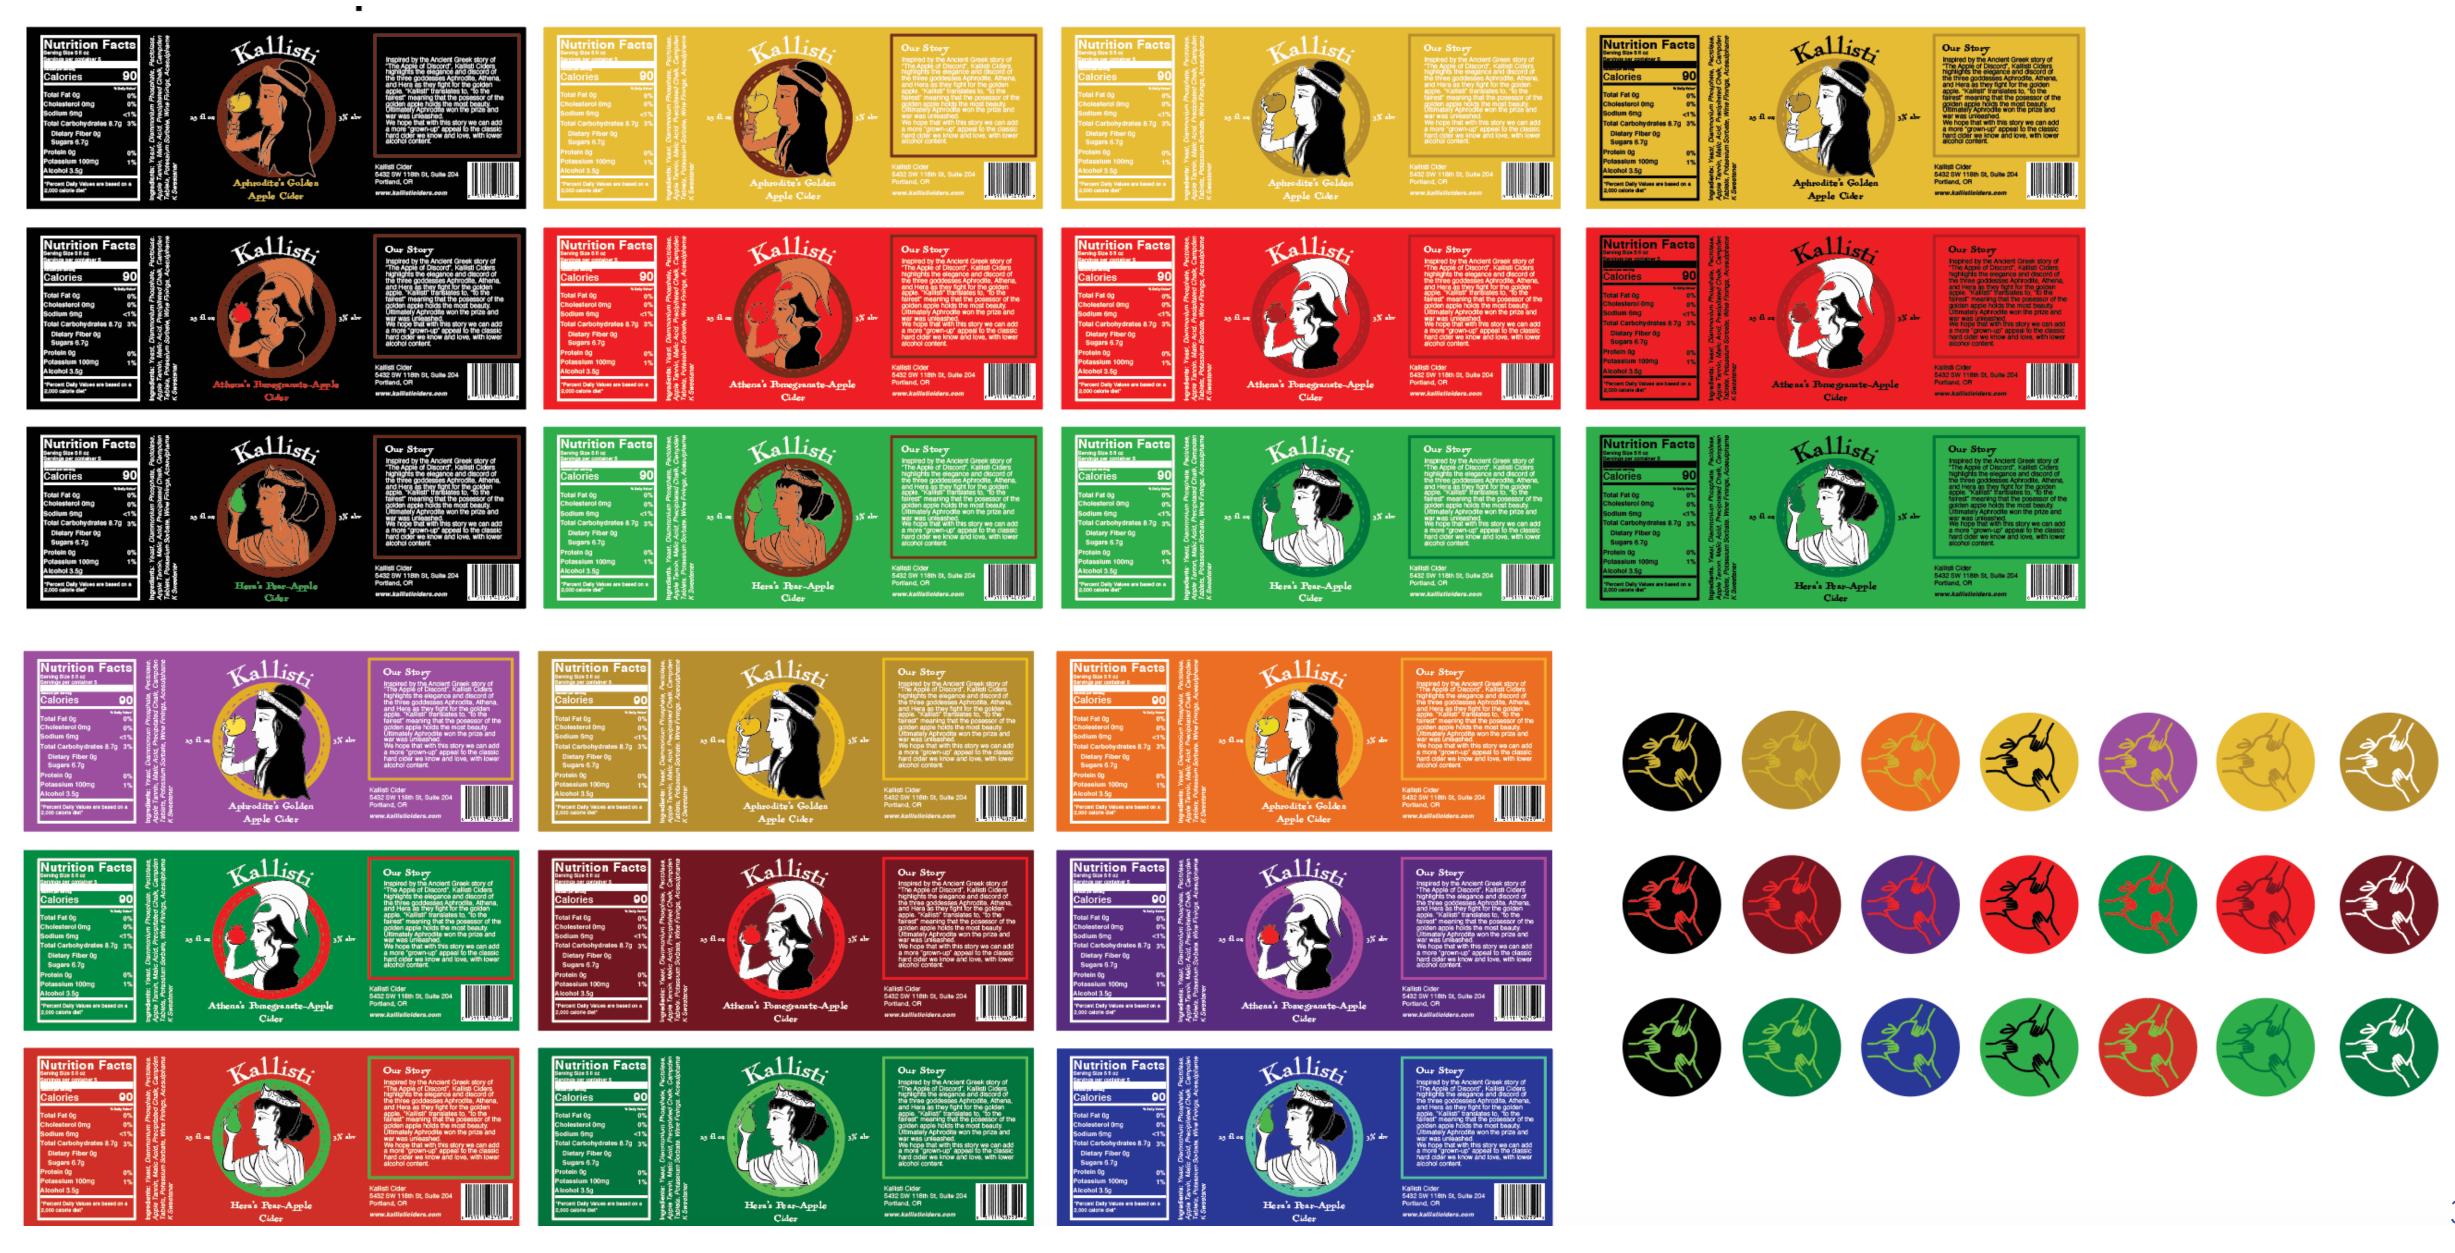

# O7 Kallisti Hard Cider Beverage Brand DES225

Kallisti Cider is a hard cider company based in Northern Oregon, inspired by the Ancient Greek Mythological story of "The Apple of Discord". Ideally this product will bring a "grown up" appeal to an otherwise cartoony and stereotypical cider market with it's complex story and original composition.

# KALLIST

HERA'S PEAR APPLE HARD CIDER

REBEREERE

APHRODITE'S GOLDEN APPLE HARD CIDER

REFERENCE

# KALLISTI

Aphrodite's Golden Apple Cider

Athena's Pomegranate Apple Cider

Hera's Pear Apple Cider

# KALLISTI 3 Flavor Variety Pack

6 Bottles - 25 FL OZ - 3% ABV

# **Color Exploration**

**Revised Profiles** 

# **Third Round Labels**

| Nutrition Fac<br>Serving Size 5 fl oz<br>Servings per container 5 | ts              |
|-------------------------------------------------------------------|-----------------|
| urrount per serving<br>Calories                                   | 90              |
| গত।<br>Fotal Fat 0q                                               | ty Value'<br>0% |
| Cholesterol Omg                                                   | 0%              |
| Sodium 6mg                                                        | <1%             |
| Total Carbohydrates 8.7g                                          | 3%              |
| Dietary Fiber 0g                                                  |                 |
| Sugars 6.7g                                                       |                 |
| Protein Og                                                        | 0%              |
| Potasslum 100mg                                                   | 1%              |
| Alcohol 3.5g                                                      |                 |
| *Percent Daily Values are based o<br>2,000 calorie diet*          | on a            |

# **Revisions:** Logo, Profiles, and Label Layouts

| Nutrition Fac<br>Serving Size 5 fl oz<br>Servings per container 5 | ts         |
|-------------------------------------------------------------------|------------|
| Amount per serving<br>Calories                                    | 90         |
| ~~~~~~~~~~~~~~~~~~~~~~~~~~~~~~~~~~~~~~                            | ily Value" |
| Total Fat 0g                                                      | 0%         |
| Cholesterol 0mg                                                   | 0%         |
| Sodium 6mg                                                        | <1%        |
| Total Carbohydrates 8.7g                                          | 3%         |
| Dietary Fiber 0g                                                  |            |
| Sugars 6.7g                                                       |            |
| Protein 0g                                                        | 0%         |
| Potassium 100mg                                                   | 1%         |

# **Color Exploration:** Round 2

# **Fourth Round Labels**

| Nutrition Fac<br>Serving Size 5 fl oz<br>Servings per container 5 | ts       |
|-------------------------------------------------------------------|----------|
| Amount per serving<br>Calories                                    | 90       |
| % Dell                                                            | y Velue* |
| Total Fat 0g                                                      | 0%       |
| Cholesterol Omg                                                   | 0%       |
| Sodium 6mg                                                        | <1%      |
| Total Carbohydrates 8.7g                                          | 3%       |
| Dietary Fiber 0g                                                  |          |
| Sugars 6.7g                                                       |          |
| Protein Og                                                        | 0%       |
| Potasslum 100mg                                                   | 1%       |
| Alcohol 3.5g                                                      |          |
| "Percent Daily Values are based o<br>2,000 calorie diet"          | na       |

# **Color Exploration:** Round 3

#### Nutrition Facts Calories 90

| Total Fat 0g             | 0%  |
|--------------------------|-----|
|                          |     |
|                          | <1% |
| Total Carbohydrates 8.7g |     |
| Dietary Fiber 0g         |     |
| Sugars 6.7g              |     |
| Protein 0g               | 0%  |
| Potassium 100mg          | 1%  |
|                          |     |

# Packaging Development

KALLI

Aphrodite's Golden Apple Cider Athena's Pomegranate Apple Cider Hera's Pear-Apple Cider

**NERGERE** 

# Packaging Development: Continued

# Final Product: Labels and Packaging