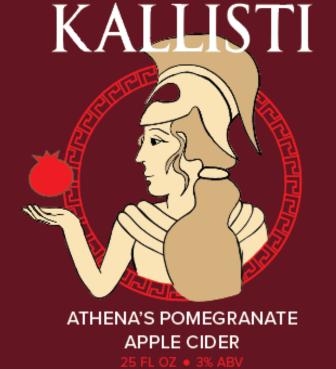

# O7 Kallisti Hard Cider Beverage Brand DES225

Kallisti Cider is a hard cider company based in Northern Oregon, inspired by the Ancient Greek Mythological story of "The Apple of Discord". Ideally this product will bring a "grown up" appeal to an otherwise cartoony and stereotypical cider market with it's complex story and original composition.

# KALLISTI

Aphrodite's Golden Apple Cider

Athena's Pomegranate Apple Cider

Hera's Pear Apple Cider

ATHENA'S POMEGRANATE APPLE CIDER

3% ALC 25 FL OZ