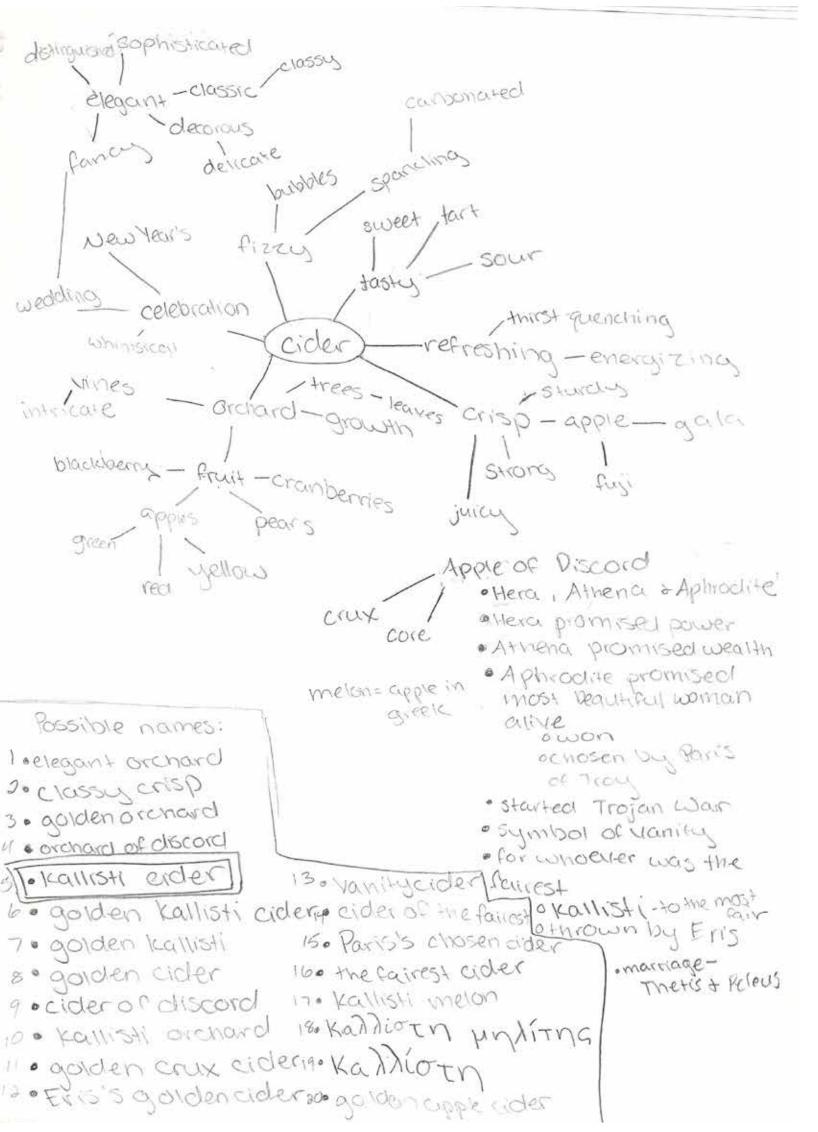

REBEREERE

APHRODITE'S GOLDEN APPLE HARD CIDER

REFERENCE







# **Alternate Deliverables**

Glass Charms



#### Cider Glasses



# KALLISTI

Aphrodite's Golden Apple Cider

Athena's Pomegranate Apple Cider

Hera's Pear Apple Cider

# KALLISTI 3 Flavor Variety Pack

6 Bottles - 25 FL OZ - 3% ABV



# Process Kallisti Hard Cider **Beverage Brand DES 225**





# EKORDERLIG KORDERLIC





# **Research:** Competitor Analysis

## **Current Market Characteristics:**

- Very cartoony
- Overused apple and orchard imagery
- Mostly consists of single-person bottles
- Average of 6 to 9% ABV

## **Desired Brand Characteristics:**

- Elegant aesthetic
- Thought-out imagery, interesting backstory
- Bigger bottle for group enjoyment at fancier events
- Low alcohol content



# **Define Concept**





## The Apple of Discord Story

The Golden Apple of Discord was created by Eris, the Goddess of Discord. Zeus had thrown a wedding on Mount Olympus for Thetis the sea nymph and mortal Peleus. After Eris found out that she was not invited, she crashed the wedding and threw the apple inscribed with the word "kallisti" or "for the fairest". The goddesses all fought over the apple, but it came down to Hera, Aphrodite and Athena. They asked Zeus to decide who received the apple and he told them that Paris of Troy was to choose the fairest. Each of the goddesses offered him a gift for the apple. Hera offered him the chance to be the king of Asia and Europe. Athena offered him wisdom and to become the world's greatest warrior. Aphrodite offered him the love of Helen of Sparta, who was married to