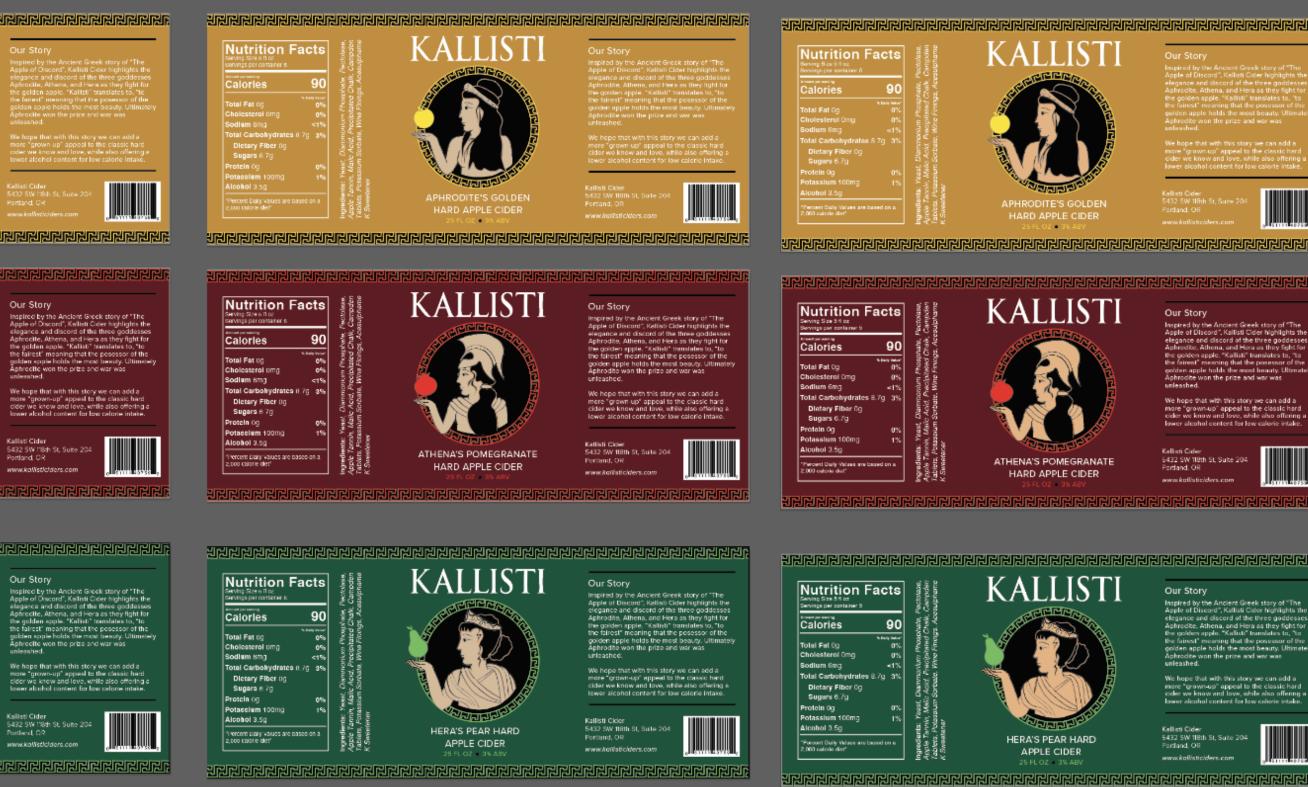

# Final Product: Labels and Packaging

#### Our Story

Inspired by the Ancient Greek story of "The Apple of Discord", Kallisti Cider highlights the elegance and discord of the three goddesses Aphrodite, Athena, and Hera as they fight for the golden apple. "Kallisti" translates to, "to the fairest" meaning that the posessor of the golden apple holds the most beauty. Ultimately Aphrodite won the prize and war was unleashed.

We hope that with this story we can add a more "grown-up" appeal to the classic hard cider we know and love, while also offering a lower alcohol content for low calorie intake.

Kallisti Cider 5432 SW 118th St, Suite 204 Portland, OR www.kallisticiders.com