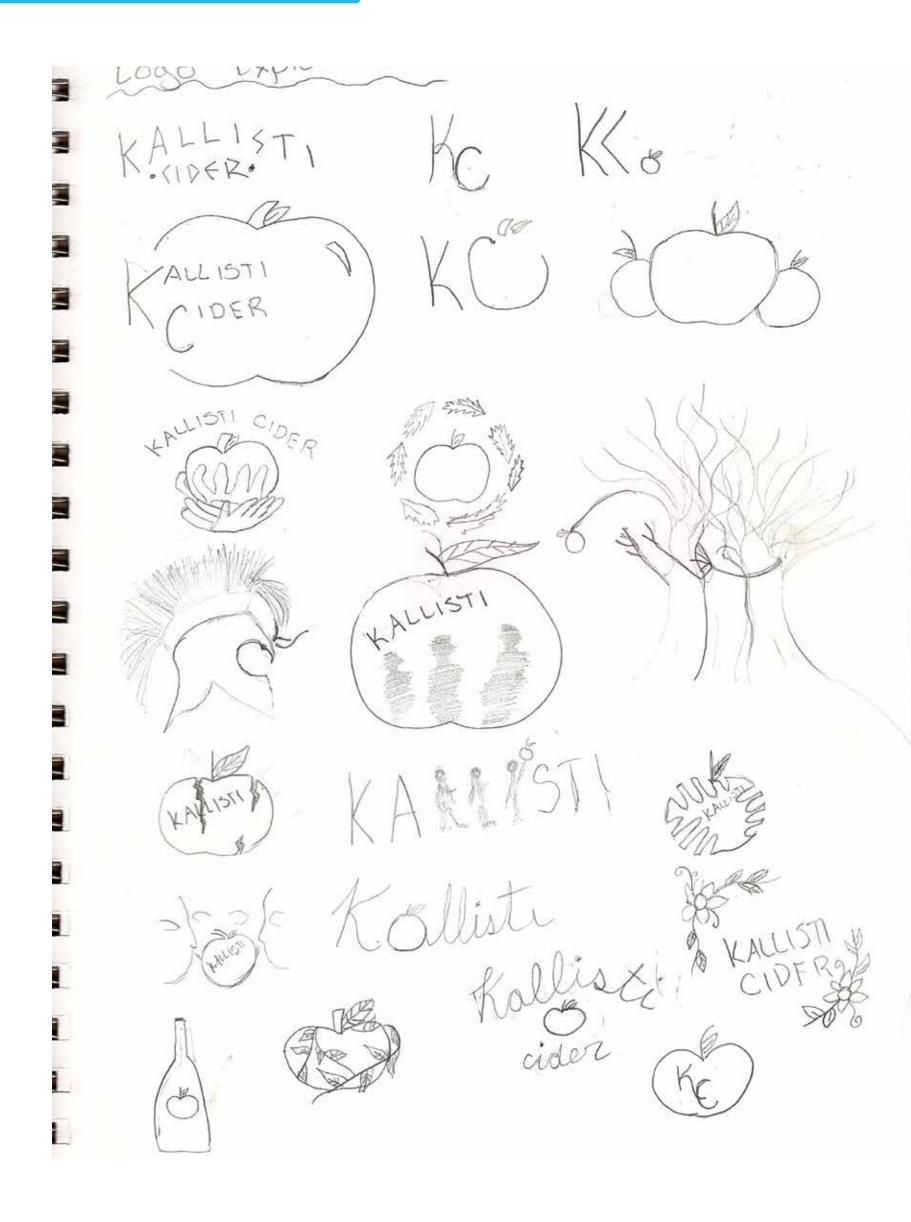

arrior. Aphrodite offered him the love of Helen of Sparta, who was married to King Menelaus. Paris of Troy gave the apple to Aphrodite. After Paris kidnapped her, Aphrodite kept her promise and gave him the love of Helen of Sparta. King Menelaus and Helen's former suitors refused to rest until she was found. All due to Golden Apple of Discord, the Trojan War had begun.

https://mythus.fandom.com/wiki/Golden\_Apple\_of\_Discord#:~:text=The%20Golden%20Apple%20of%20Discord,or%20%22for%20the%20fairest%22.







# Moodboards

## Concept 2:

Greek pottery inspired, old-fashioned





# Concept 1:

classic elegance, metallic ornaments, simple shapes

# Concept 3:

feminine, floral motifs, water color, simple linework







# **Initial Sketches:** Label Exploration



# Initial Sketches: Logos





# First Direction: Concept 3

Originally I wanted to go for a more floral/feminine aesthetic, however I quickly realized that this wouldn't reflect the story behind the drink in a way I wanted. Because of this, I quickly shifted to Concept 2.



ATHENA'S POMEGRANATE APPLE CIDER

3% ALC 25 FL OZ



# Shift in Direction: Greek Pottery Research







### Notable Characteristics:

- flat figures
- geometric patterns
- consist mostly of line work
- commonly have black background with a shade of bronze for the details

# **Refined Sketches:** Logo and Label Assets





Original Front Label Artwork





Logo Development

# **First Round Labels**





Jera's Pear-App 25 fl oz . 3% abv

Aphrodite's Golden Apple Cider 25 fl oz • 3% abv



Our Story

content.

Kallisti Cider

Portland, OR

the e