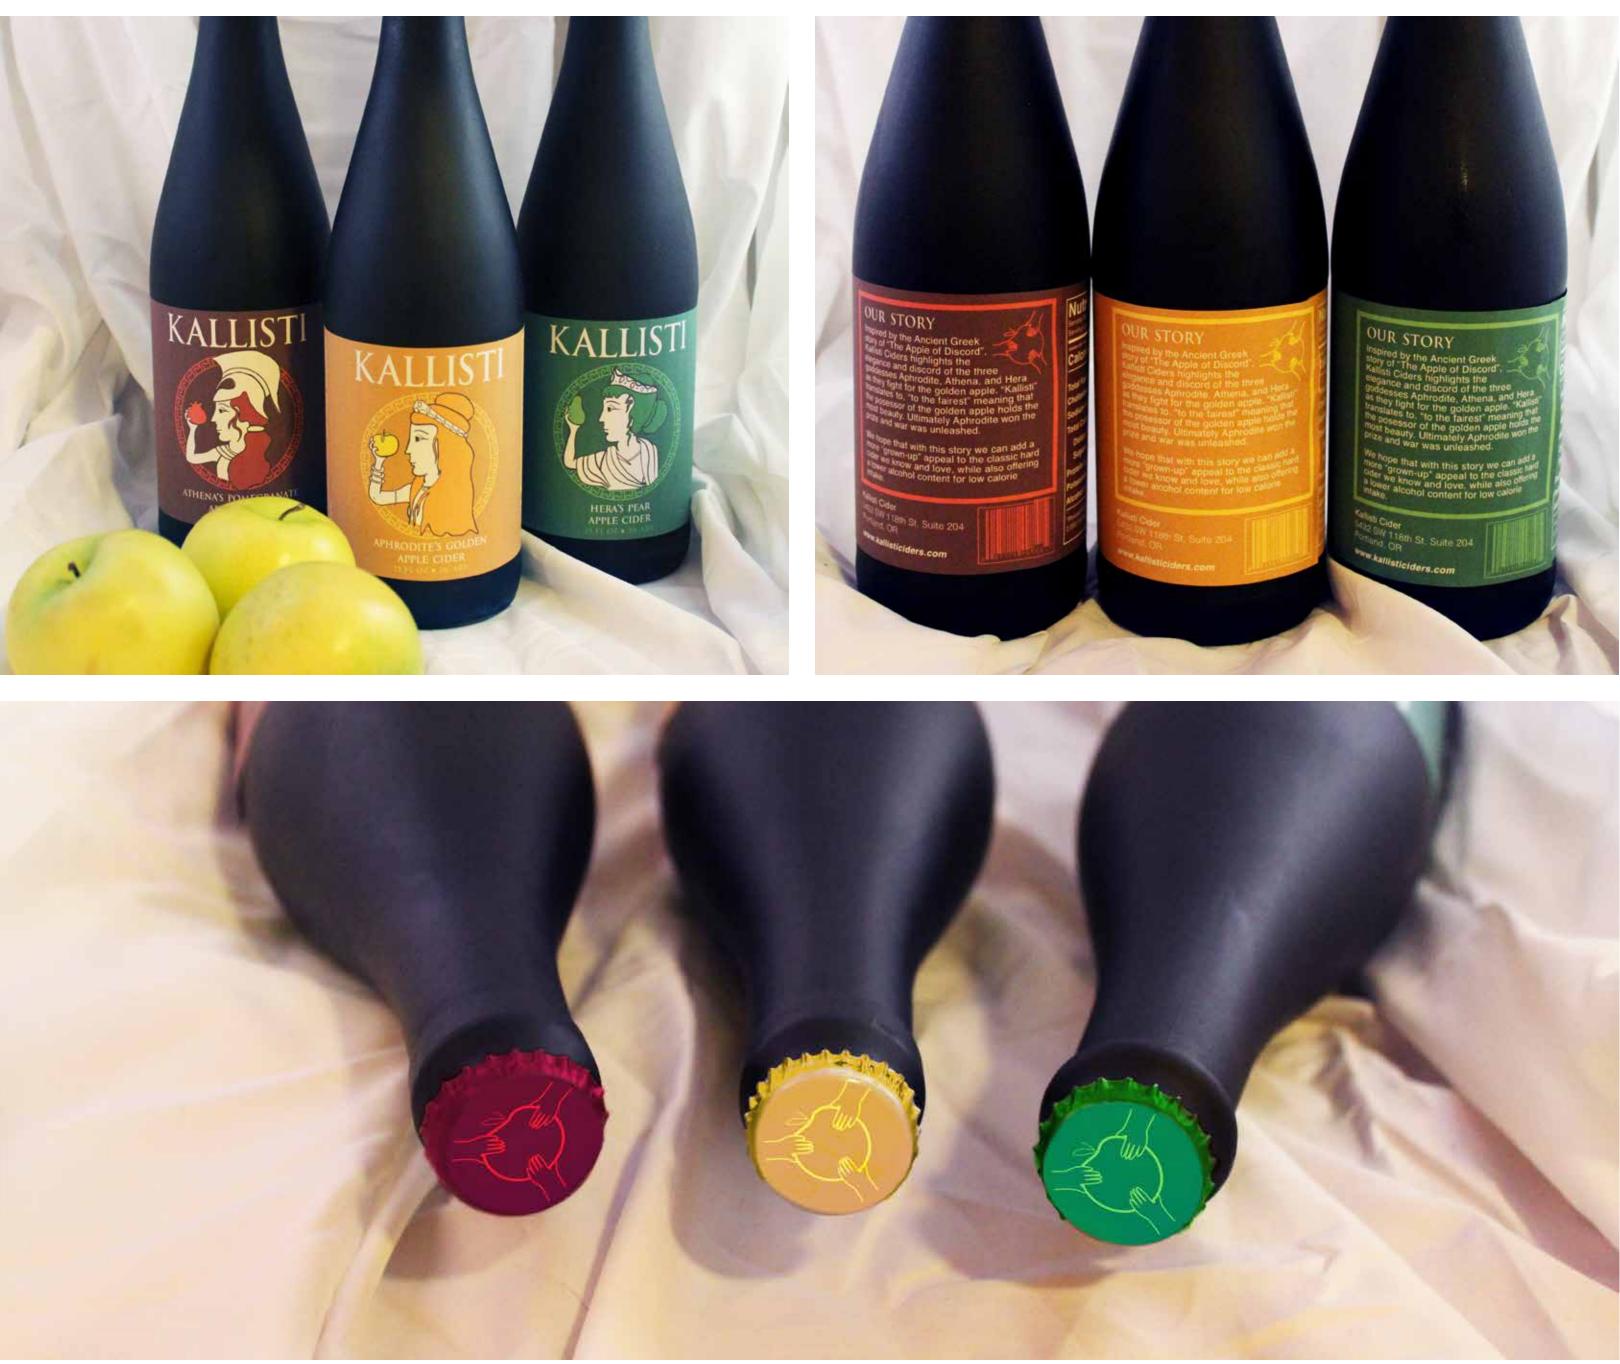

# O7 Kallisti Hard Cider Beverage Brand DES225

Kallisti Cider is a hard cider company based in Northern Oregon, inspired by the Ancient Greek Mythological story of "The Apple of Discord". Ideally this product will bring a "grown up" appeal to an otherwise cartoony and stereotypical cider market with it's complex story and original composition.

# KALLIST

HERA'S PEAR APPLE HARD CIDER

REBEREERE

APHRODITE'S GOLDEN APPLE HARD CIDER

REFERENCE

# KALLISTI

Aphrodite's Golden Apple Cider

Athena's Pomegranate Apple Cider

Hera's Pear Apple Cider

# KALLISTI 3 Flavor Variety Pack

6 Bottles - 25 FL OZ - 3% ABV