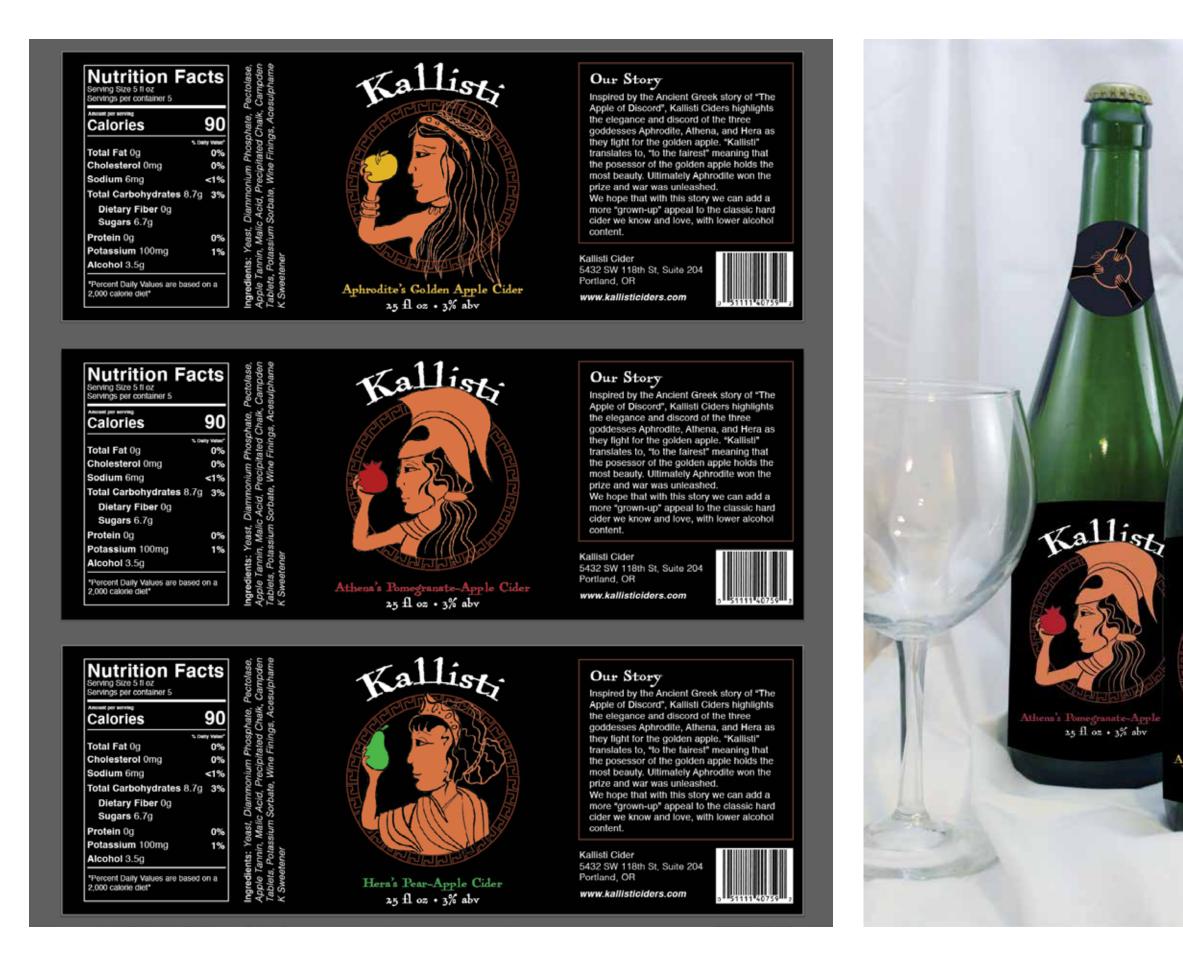

# O7 Kallisti Hard Cider Beverage Brand DES225

Kallisti Cider is a hard cider company based in Northern Oregon, inspired by the Ancient Greek Mythological story of "The Apple of Discord". Ideally this product will bring a "grown up" appeal to an otherwise cartoony and stereotypical cider market with it's complex story and original composition.

# KALLIST

HERA'S PEAR APPLE HARD CIDER

REBEREERE

APHRODITE'S GOLDEN APPLE HARD CIDER

REFERENCE

# KALLISTI

Aphrodite's Golden Apple Cider

Athena's Pomegranate Apple Cider

Hera's Pear Apple Cider

# KALLISTI 3 Flavor Variety Pack

6 Bottles - 25 FL OZ - 3% ABV

#### **Nutrition Facts** Serving Size 5 fl oz Servings per container 5 Amount per serving 90 Calories % Daily Value Total Fat Og 0% Cholesterol 0mg 0% Sodium 6mg <1% Total Carbohydrates 8.7g 3% Dietary Fiber Og Sugars 6.7g Protein 0g 0% Potassium 100mg 1% Alcohol 3.5g \*Percent Daily Values are based on a 2,000 calorie diet\*

#### Our Story

Inspired by the Ancient Greek story of "The Apple of Discord", Kallisti Ciders highlights the elegance and discord of the three goddesses Aphrodite, Athena, and Hera as they fight for the golden apple. "Kallisti" translates to, "to the fairest" meaning that the posessor of the golden apple holds the most beauty. Ultimately Aphrodite won the prize and war was unleashed. We hope that with this story we can add

We hope that with this story we can add a more "grown-up" appeal to the classic hard cider we know and love, with lower alcohol content.