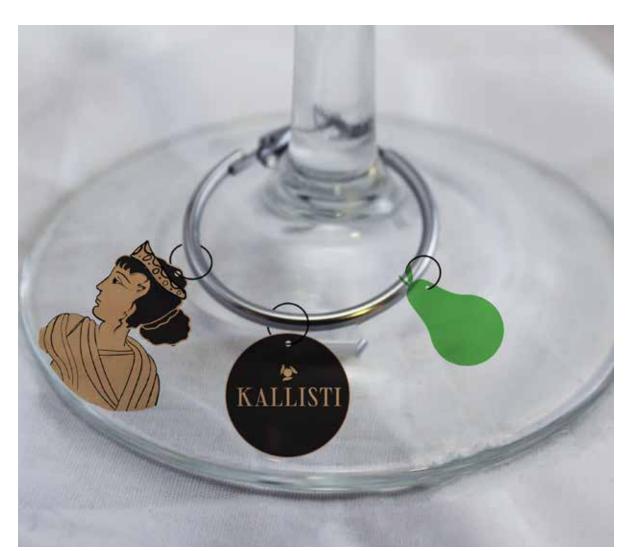

#### OUR STORY

Inspired by the Ancient Greek story of "The Apple of Discord", Kallisti Ciders highlights the elegance and discord of the three goddesses Aphrodite, Athena, and Hera as they fight for the golden apple. "Kallisti" translates to, "to the fairest" meaning that the posessor of the golden apple holds the most beauty. Ultimately Aphrodite won the prize and war was unleashed.

We hope that with this story we can add a more "grown-up" appeal to the classic hard cider we know and love, while also offering a lower alcohol content for low calorie intake.

Kallisti Cider 5432 SW 118th St, Suite 204 Portland, OR www.kallisticiders.com