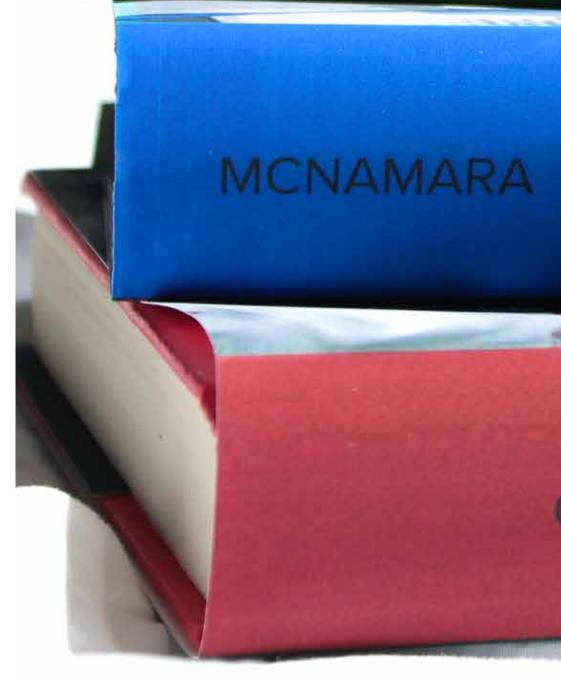

# 04 Book Series Jacket Redesign DES224

A three-book series redesign of Into the Wild, I'll Be Gone in the Dark, and In Cold Blood, using original photography and a black and white color palette with three accent colors. The goal of this project was to, convey an eerie, realistic tone to match the "true-crime" appeal of the stories' contents.

# MICHELLE

MCNAMARA

ONE WOMAN'S OBSESSIVE SEARCH FOR THE GOLDEN STATE KILLER

A MAN'S FATAL JOURNEY TOWARDS OBTAINING ULTIMATE FREEDOM

Praise

"What makes McNamara's work so compelling is her empathy and sensitivity toward the people touched by these crimes... I wish I could read the next ten books she would have written."