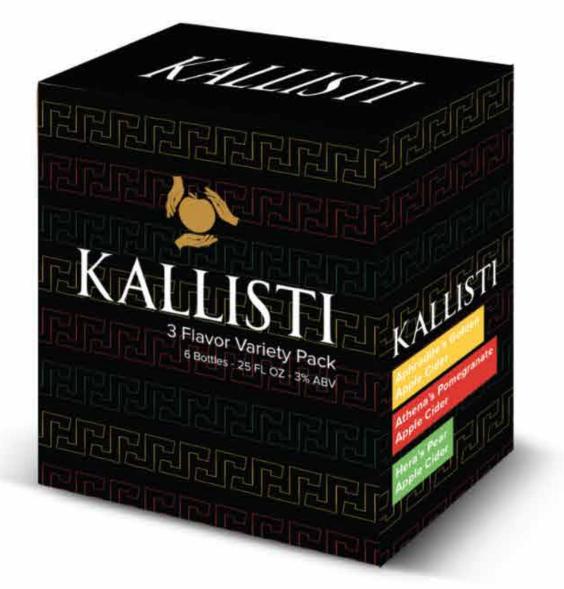

# O7 Kallisti Hard Cider Beverage Brand DES225

Kallisti Cider is a hard cider company based in Northern Oregon, inspired by the Ancient Greek Mythological story of "The Apple of Discord". Ideally this product will bring a "grown up" appeal to an otherwise cartoony and stereotypical cider market with it's complex story and original composition.

# KALLISTI 3 Flavor Variety Pack

6 Bottles - 25 FL OZ - 3% ABV