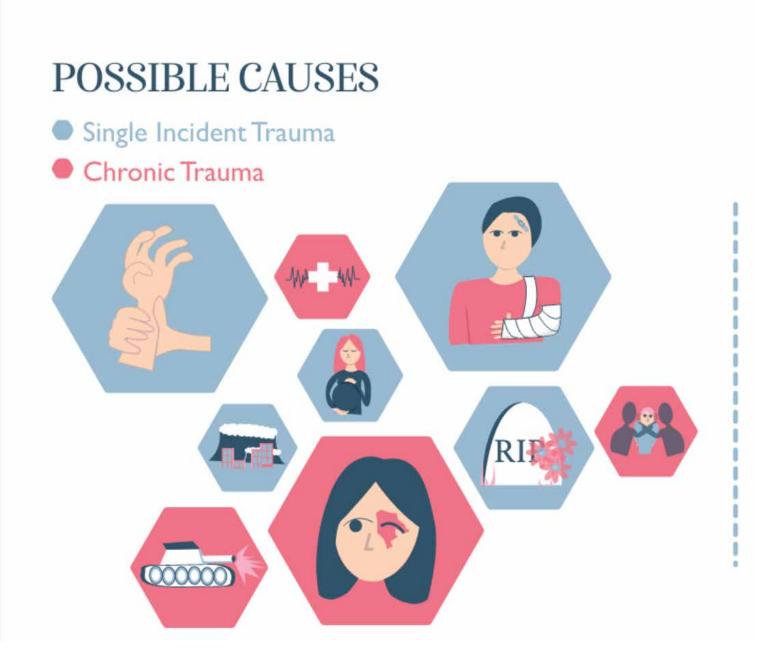

As an attempt to spread awareness, an interactive infographic is provided below highlighting the most common causes, possible symptoms, statistics, and treatment options for anyone who may have PTSD.