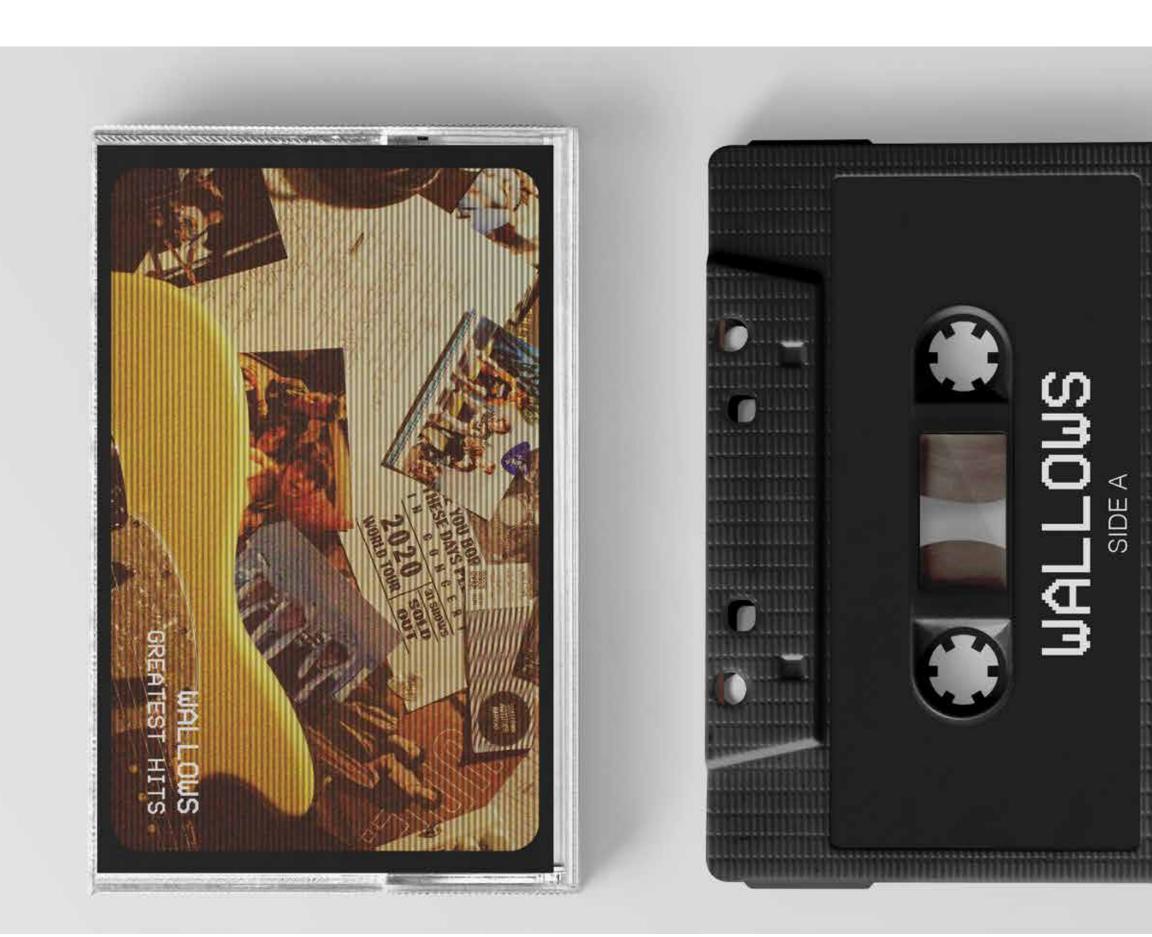

# 03 "Wallows Greatest Hits" Album Cover Self Initiated Project

An album design for the band Wallows consisting of their most popular songs since their debut in 2017. The 90s video aesthetic is a reflection of the band's established brand and long history together as friends, creating a sense of nostalgia for them and their fans.

#### Cassette