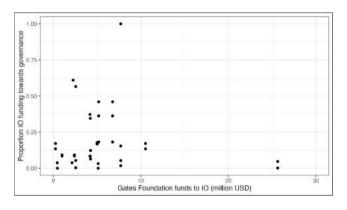

Project inputs to IOs from Gates  $(t) \to \text{Proportion of IO funding towards}$  health projects (t+1)

Project inputs to IOs from Gates  $(t) \to \text{Proportion of IO funding towards}$  governance projects (t+1)

Project inputs to IOs from Gates  $(t) \to \text{Proportion of IO}$  funding towards governance projects (t+1)

# Within-IO variation associated with Gates Funding

Proportion of IO funding within an IO earmarked for governance issues in time t+1 given Gates Foundation funding for issue areas in time t

Gates Foundation funding \$40 million effort to help develop mRNA vaccines in Africa in coming years