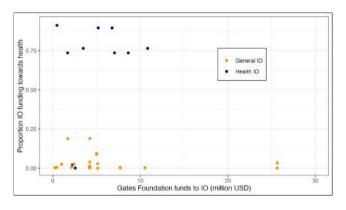

# Gates $\rightarrow$ IOs $\rightarrow$ projects

Project inputs to IOs from Gates  $(t) \rightarrow$  Project outputs from IOs (t+1)

Project inputs to IOs from Gates  $(t) \to \text{Proportion of IO funding towards health}$  projects (t+1)

Project inputs to IOs from Gates  $(t) \to \text{Proportion of IO funding towards}$  health projects (t+1)

Project inputs to IOs from Gates  $(t) \to \text{Proportion of IO funding towards}$  governance projects (t+1)