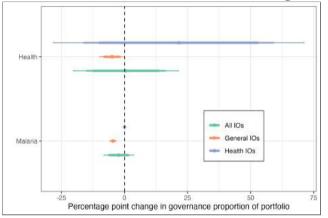

# Within-IO variation associated with Gates Funding

Proportion of IO funding within an IO earmarked for governance issues in time t+1 given Gates Foundation funding for issue areas in time t

Gates Foundation funding \$40 million effort to help develop mRNA vaccines in Africa in coming years

Some evidence that external donor funding shapes IO priorities

Some evidence that external donor funding shapes IO priorities

▶ Not necessarily between sectors

Some evidence that external donor funding shapes IO priorities

- ▶ Not necessarily between sectors
- ▶ But in the *modality* of IO projects

Some evidence that external donor funding shapes IO priorities

- ▶ Not necessarily between sectors
- ▶ But in the *modality* of IO projects
- ▶ Particularly in non-specialized IOs

Some evidence that external donor funding shapes IO priorities

- ▶ Not necessarily between sectors
- ▶ But in the *modality* of IO projects
- ▶ Particularly in non-specialized IOs

Donors may impact IO governance by changing how IOs address issues