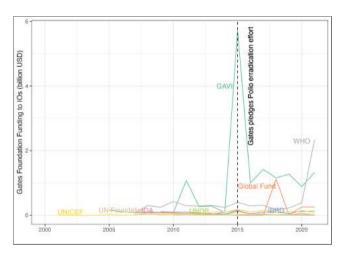

# Within-IO variation associated with Gates Funding

Proportion of IO funding within an IO earmarked for governance issues in time t+1 given Gates Foundation funding for issue areas in time t

Gates Foundation funding \$40 million effort to help develop mRNA vaccines in Africa in coming years