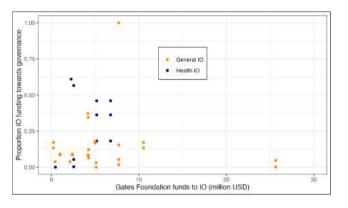

Project inputs to IOs from Gates  $(t) \to \text{Proportion of IO funding towards}$  health projects (t+1)

Project inputs to IOs from Gates  $(t) \to \text{Proportion of IO funding towards}$  governance projects (t+1)

Project inputs to IOs from Gates  $(t) \to \text{Proportion of IO}$  funding towards governance projects (t+1)

# Within-IO variation associated with Gates Funding

Proportion of IO funding within an IO earmarked for governance issues in time t+1 given Gates Foundation funding for issue areas in time t

Gates Foundation funding \$40 million effort to help develop mRNA vaccines in Africa in coming years