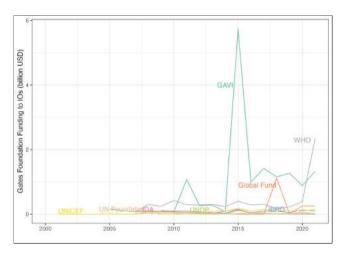

#### Case: Gates Foundation

- ▶ Billionaire Bill Gates, founder of Microsoft, and wife Melinda Gates
- Second largest philanthropy in the world
- ► Primarily funds health initiatives in the Global South
- ► Also major funder of the WHO, Global Fund, GAVI

#### Case: Gates Foundation

- Billionaire Bill Gates, founder of Microsoft, and wife Melinda Gates
- Second largest philanthropy in the world
- ► Primarily funds health initiatives in the Global South
- ► Also major funder of the WHO, Global Fund, GAVI

Tough case for crowd out because Gates priorities aligned with IOs (particularly health IOs)

| Form 990-PF BILL & MELINE                                  | A GATES POUNDATION                                         | 56-2618866                           |                                      | Page 11                                                                                                                                                                                                                                                                                                                                                                                                                                                                                                                                                                                                                                                                                                                                                                                                                                                                                                                                                                                                                                                                                                                                                                                                                                                                                                                                                                                                                                                                                                                                                                                                                                                                                                                                                                                                                                                                                                                                                                                                                                                                                                                        |  |
|------------------------------------------------------------|------------------------------------------------------------|--------------------------------------|--------------------------------------|--------------------------------------------------------------------------------------------------------------------------------------------------------------------------------------------------------------------------------------------------------------------------------------------------------------------------------------------------------------------------------------------------------------------------------------------------------------------------------------------------------------------------------------------------------------------------------------------------------------------------------------------------------------------------------------------------------------------------------------------------------------------------------------------------------------------------------------------------------------------------------------------------------------------------------------------------------------------------------------------------------------------------------------------------------------------------------------------------------------------------------------------------------------------------------------------------------------------------------------------------------------------------------------------------------------------------------------------------------------------------------------------------------------------------------------------------------------------------------------------------------------------------------------------------------------------------------------------------------------------------------------------------------------------------------------------------------------------------------------------------------------------------------------------------------------------------------------------------------------------------------------------------------------------------------------------------------------------------------------------------------------------------------------------------------------------------------------------------------------------------------|--|
| Part XV Supplementary Information (                        | continued)                                                 |                                      |                                      | William Control of the Control of th |  |
| 3a Grants and Contributions Paid During the Yea            | ar .                                                       |                                      |                                      | 57.                                                                                                                                                                                                                                                                                                                                                                                                                                                                                                                                                                                                                                                                                                                                                                                                                                                                                                                                                                                                                                                                                                                                                                                                                                                                                                                                                                                                                                                                                                                                                                                                                                                                                                                                                                                                                                                                                                                                                                                                                                                                                                                            |  |
| Recipient                                                  | If recipient is an individual,<br>show any relationship to | Foundation<br>status of<br>recipient | Purpose of grant or<br>contribution  | Amount                                                                                                                                                                                                                                                                                                                                                                                                                                                                                                                                                                                                                                                                                                                                                                                                                                                                                                                                                                                                                                                                                                                                                                                                                                                                                                                                                                                                                                                                                                                                                                                                                                                                                                                                                                                                                                                                                                                                                                                                                                                                                                                         |  |
| Name and address (home or business)                        | any foundation manager<br>or substantial contributor       |                                      |                                      |                                                                                                                                                                                                                                                                                                                                                                                                                                                                                                                                                                                                                                                                                                                                                                                                                                                                                                                                                                                                                                                                                                                                                                                                                                                                                                                                                                                                                                                                                                                                                                                                                                                                                                                                                                                                                                                                                                                                                                                                                                                                                                                                |  |
| WORLD HEALTH ORGANIZATION<br>20 AVENUE APPIA               |                                                            | GOV: EXECUTIVE                       | EMERGENCY RESPONSE                   |                                                                                                                                                                                                                                                                                                                                                                                                                                                                                                                                                                                                                                                                                                                                                                                                                                                                                                                                                                                                                                                                                                                                                                                                                                                                                                                                                                                                                                                                                                                                                                                                                                                                                                                                                                                                                                                                                                                                                                                                                                                                                                                                |  |
| GENEVA, SWITZERLAND 1231CH27                               |                                                            |                                      |                                      | 617,687.                                                                                                                                                                                                                                                                                                                                                                                                                                                                                                                                                                                                                                                                                                                                                                                                                                                                                                                                                                                                                                                                                                                                                                                                                                                                                                                                                                                                                                                                                                                                                                                                                                                                                                                                                                                                                                                                                                                                                                                                                                                                                                                       |  |
| WORLD HEALTH ORGANIZATION<br>20 AVENUE APPIA               |                                                            | GOV; EXECUTIVE ORDER                 | DISCOVERY AND TRANSLATIONAL SCIENCES | waster structure                                                                                                                                                                                                                                                                                                                                                                                                                                                                                                                                                                                                                                                                                                                                                                                                                                                                                                                                                                                                                                                                                                                                                                                                                                                                                                                                                                                                                                                                                                                                                                                                                                                                                                                                                                                                                                                                                                                                                                                                                                                                                                               |  |
| GENEVA, SWITZERLAND 1211CH27                               |                                                            |                                      |                                      | 678,531,                                                                                                                                                                                                                                                                                                                                                                                                                                                                                                                                                                                                                                                                                                                                                                                                                                                                                                                                                                                                                                                                                                                                                                                                                                                                                                                                                                                                                                                                                                                                                                                                                                                                                                                                                                                                                                                                                                                                                                                                                                                                                                                       |  |
| WORLD HEALTH ORGANIZATION                                  |                                                            | GOV: EXECUTIVE                       | POLIO                                |                                                                                                                                                                                                                                                                                                                                                                                                                                                                                                                                                                                                                                                                                                                                                                                                                                                                                                                                                                                                                                                                                                                                                                                                                                                                                                                                                                                                                                                                                                                                                                                                                                                                                                                                                                                                                                                                                                                                                                                                                                                                                                                                |  |
| CIT DU DJOU, PO BOX 06<br>BRASZAVILLE, CONGO (BRASZAVILLE) |                                                            | ORDER                                | SPORGE A                             | 536,654.                                                                                                                                                                                                                                                                                                                                                                                                                                                                                                                                                                                                                                                                                                                                                                                                                                                                                                                                                                                                                                                                                                                                                                                                                                                                                                                                                                                                                                                                                                                                                                                                                                                                                                                                                                                                                                                                                                                                                                                                                                                                                                                       |  |