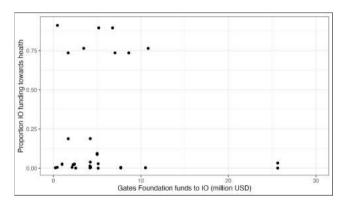

# Gates $\rightarrow$ IOs $\rightarrow$ projects

Project inputs to IOs from Gates  $(t) \rightarrow$  Project outputs from IOs (t+1)

Project inputs to IOs from Gates  $(t) \to \text{Proportion of IO funding towards health}$  projects (t+1)

Project inputs to IOs from Gates  $(t) \to \text{Proportion of IO funding towards}$  health projects (t+1)

Project inputs to IOs from Gates  $(t) \to \text{Proportion of IO funding towards}$  governance projects (t+1)