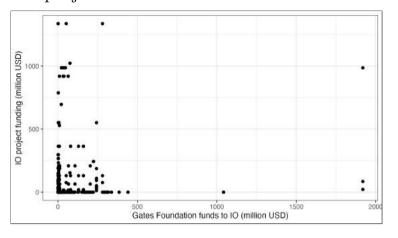

# Gates $\rightarrow$ IOs $\rightarrow$ projects

Project inputs to IOs from Gates  $(t) \rightarrow$  Project outputs from IOs (t+1)

Project inputs to IOs from Gates  $(t) \to \text{Proportion of IO funding towards health}$  projects (t+1)

Project inputs to IOs from Gates  $(t) \to \text{Proportion of IO funding towards}$  health projects (t+1)

Project inputs to IOs from Gates  $(t) \to \text{Proportion of IO funding towards}$  governance projects (t+1)

Project inputs to IOs from Gates  $(t) \to \text{Proportion of IO}$  funding towards governance projects (t+1)