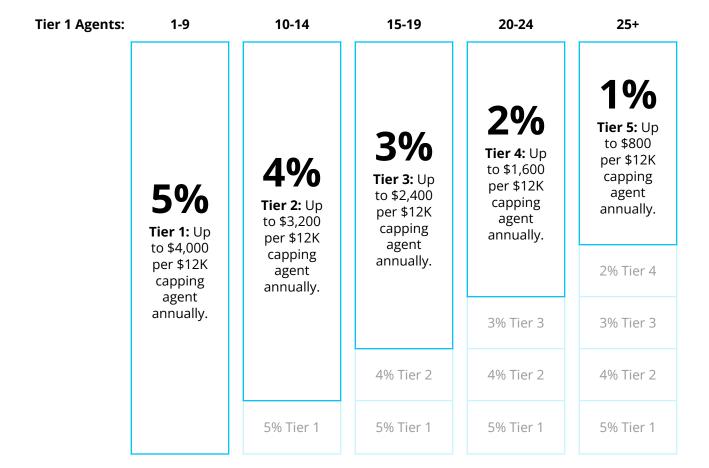

## Earn extra revenue

Earn 5% revenue share\* up to annual cap on agents you refer to the company.

\* Based on a non-discounted GCI and 85/15 split, not including fees. Agents must be producing. Agents need to produce \$450 in revenue to Real in the prior 6 months to remain in producing status.

## 5-tier Revenue Share Plan

Get rewarded when you bring agents to Real! Every direct referral is a Tier 1 agent. As the number of agents you bring to the organization grows, you unlock additional tiers and are rewarded for the agents that those agents bring on.