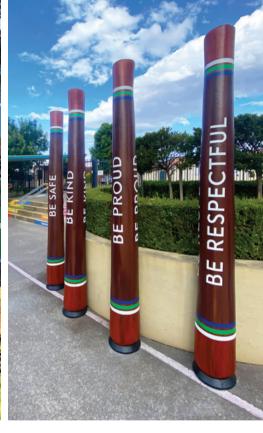

# Begin Be inspired Build culture

Begin with your art
Be inspired by our signs
Build culture in your
community

artwork provided by school

artwork created by local artists

THE NEW SIGNS are amazing!
They make such a statement at the front gate and give an immediate sense of inclusion and cultural safety in our school for students and community.
Thank you so much!