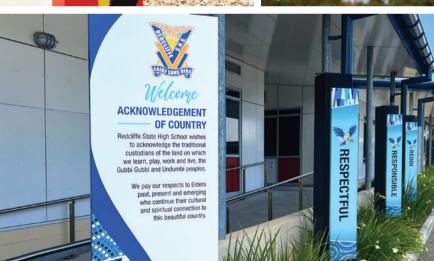

# Begin Be inspired Build culture

Begin with your art
Be inspired by our signs
Build culture in your
community

artwork provided by school

artwork created by local artists

THE NEW SIGNS are amazing!
They make such a statement at the front gate and give an immediate sense of inclusion and cultural safety in our school for students and community.
Thank you so much!

Wendy King Aboriginal Education IL Casino Public School

artwork created by local artists

**Scan QR code** to see how other schools promote their values.

artwork created by students