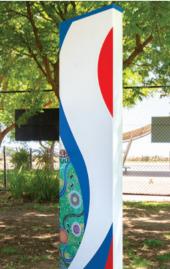

Wendy King Aboriginal Education IL Casino Public School

artwork created by local artists

**Scan QR code** to see how other schools promote their values.

artwork created by students