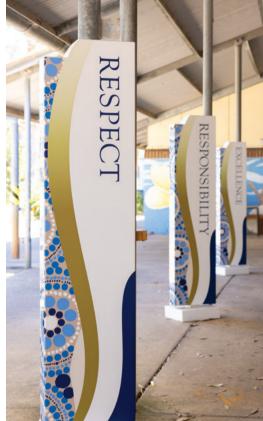

# Begin Be inspired Build culture

Begin with your art
Be inspired by our signs
Build culture in your
community

artwork provided by school

artwork created by local artists

THE NEW SIGNS are amazing!
They make such a statement at the front gate and give an immediate sense of inclusion and cultural safety in our school for students and community.
Thank you so much!