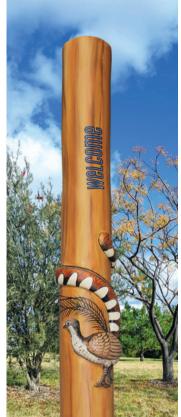

LYRE BIRD
1900mm tall
\$6500\*

KANGAROO
1900mm tall
\$6500\*

DINGO 1900mm tall \$6500\*