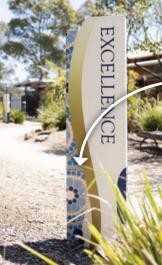

# Begin Be inspired Build culture

Begin with your art
Be inspired by our signs
Build culture in your
community

artwork provided by school

artwork created by local artists

THE NEW SIGNS are amazing!
They make such a statement at the front gate and give an immediate sense of inclusion and cultural safety in our school for students and community.
Thank you so much!