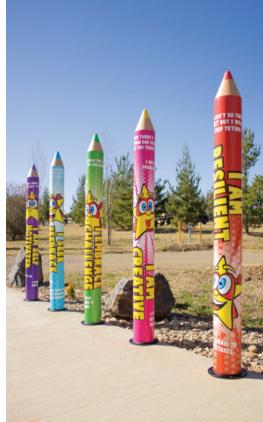

### CLASSIC 500mm x 1850mm \$850

**OLYMPUS** 

300mm x 2000mm.......\$1550 400mm x 3000mm...... \$2750 MASCOT 400mm x 1650mm \$950 DELUXE 450mm x 1650mm \$1350

GIANT PENCIL 300mm x 2600mm \$2950 BOOMERANG 635mm x 1900mm \$4950 DIDGERIDOO 300mm x 2600mm \$2950