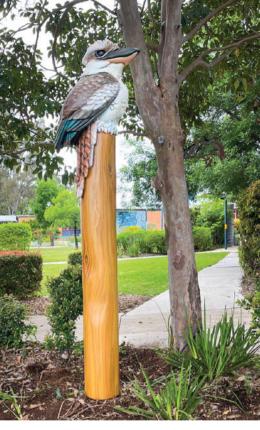

TURTLES
1900mm tall
\$6500\*

LIZARD
1900mm tall
\$6500\*

FROG 1900mm tall \$6500\*

KOALA 1900mm tall \$6500\*

KOOKABURRA

1900mm tall

\$6500\*

\*Indicative pricing only