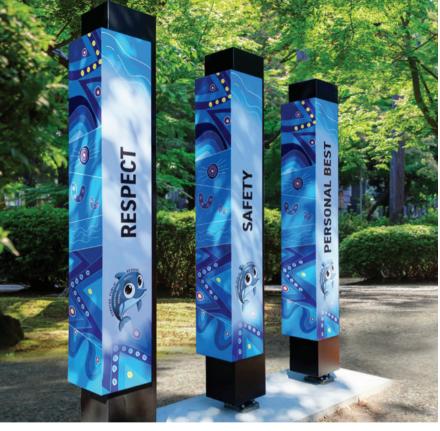

# Begin Be inspired Build culture

Begin with your art
Be inspired by our signs
Build culture in your
community

artwork provided by school

artwork created by local artists

THE NEW SIGNS are amazing!
They make such a statement at the front gate and give an immediate sense of inclusion and cultural safety in our school for students and community.
Thank you so much!

Wendy King Aboriginal Education IL Casino Public School

artwork created by local artists

**Scan QR code** to see how other schools promote their values.

artwork created by students