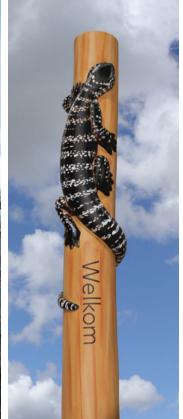

TURTLES
1900mm tall
\$6500\*

LIZARD
1900mm tall
\$6500\*

FROG 1900mm tall \$6500\*

KOALA 1900mm tall \$6500\*

KOOKABURRA

1900mm tall

\$6500\*

\*Indicative pricing only