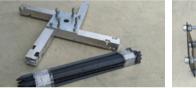

# OPTION 2

#### Star Picket Stand

(1000mm x 1000mm minimum space required)

(300mm x 600mm minimum space required)

\$75

\$295

\$95

\$940

\$760