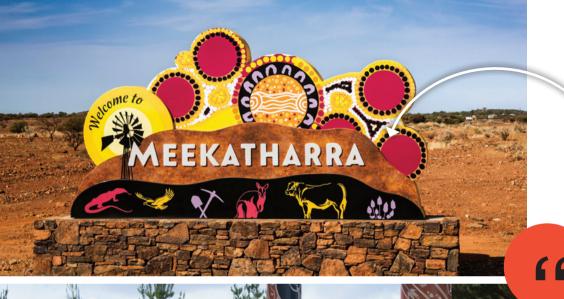

# Begin Be inspired Build culture

Begin with your art
Be inspired by our signs
Build culture in your
community

artwork provided by school

artwork created by local artists

THE NEW SIGNS are amazing!
They make such a statement at the front gate and give an immediate sense of inclusion and cultural safety in our school for students and community.
Thank you so much!

Wendy King Aboriginal Education IL Casino Public School

artwork created by local artists

**Scan QR code** to see how other schools promote their values.

artwork created by students