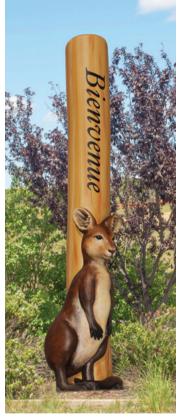

LYRE BIRD
1900mm tall
\$6500\*

KANGAROO
1900mm tall
\$6500\*

DINGO 1900mm tall \$6500\*