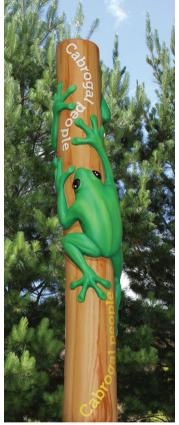

TURTLES
1900mm tall
\$6500\*

LIZARD
1900mm tall
\$6500\*

FROG 1900mm tall \$6500\*

KOALA 1900mm tall \$6500\*

KOOKABURRA

1900mm tall

\$6500\*

\*Indicative pricing only