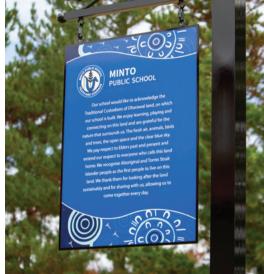

Wendy King Aboriginal Education IL Casino Public School

artwork created by local artists

**Scan QR code** to see how other schools promote their values.

artwork created by students