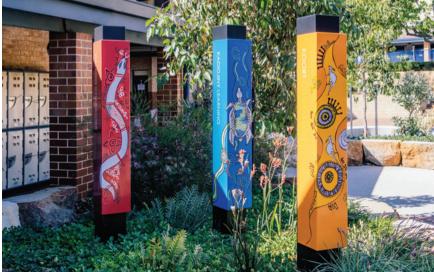

# Begin Be inspired Build culture

Begin with your art
Be inspired by our signs
Build culture in your
community

artwork provided by school

artwork created by local artists

THE NEW SIGNS are amazing!
They make such a statement at the front gate and give an immediate sense of inclusion and cultural safety in our school for students and community.
Thank you so much!

Wendy King Aboriginal Education IL Casino Public School

artwork created by local artists

**Scan QR code** to see how other schools promote their values.

artwork created by students