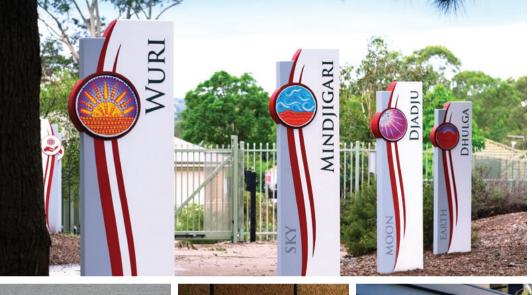

# Begin Be inspired Build culture







Begin with your art
Be inspired by our signs
Build culture in your
community



artwork provided by school





artwork created by local artists



THE NEW SIGNS are amazing!
They make such a statement at the front gate and give an immediate sense of inclusion and cultural safety in our school for students and community.
Thank you so much!

Wendy King Aboriginal Education IL Casino Public School



artwork created by local artists





















**Scan QR code** to see how other schools promote their values.



artwork created by students









# **How** do I get started?

Choose from our range of larger-than-life totems to make a positive impact every day.

GIVE US A RING for your custom design and quote.

1800 552 700







VALUE POLE