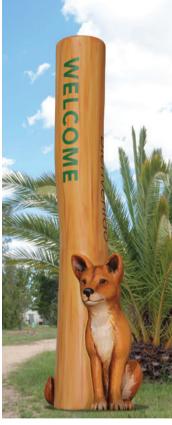

LYRE BIRD
1900mm tall
\$6500\*

KANGAROO
1900mm tall
\$6500\*

DINGO 1900mm tall \$6500\*