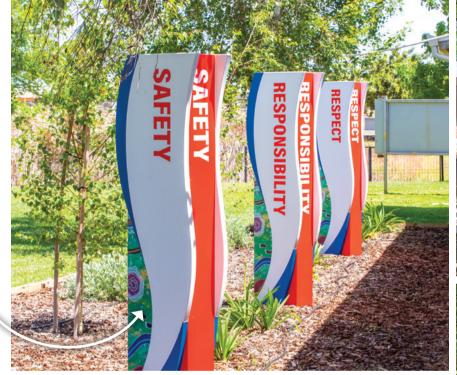

Wendy King Aboriginal Education IL Casino Public School

artwork created by local artists

**Scan QR code** to see how other schools promote their values.

artwork created by students