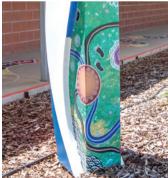

# Begin Be inspired Build culture

Begin with your art
Be inspired by our signs
Build culture in your
community

artwork provided by school

artwork created by local artists

THE NEW SIGNS are amazing!
They make such a statement at the front gate and give an immediate sense of inclusion and cultural safety in our school for students and community.
Thank you so much!