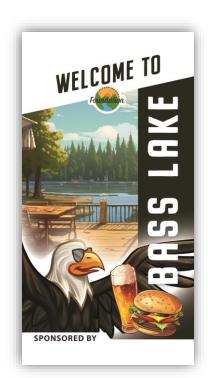

## Eastern Madera County Art Banner Project Sponsor Invite

The Eastern Madera County Foundation's Beautification Committee is proud to launch the first annual Eastern Madera County Art Banner Project.

As of April 1, 2024, the Eastern Madera County Foundation will be giving out light-pole banners to be painted by local artists and hung throughout the community commercial cores in Oakhurst, North Fork, Coarsegold and Bass Lake. One side of the banner will be the Artist painting and the other will have a "Welcome To" message with Sponsor information along the bottom.

## **Business Sponsor Exposure:**

Business Name on Banner
Business Name on EMCF website
Business name on Art Banner Trail Map
Thank you statements on local Social Media Platforms
Being a part of Community Beautification