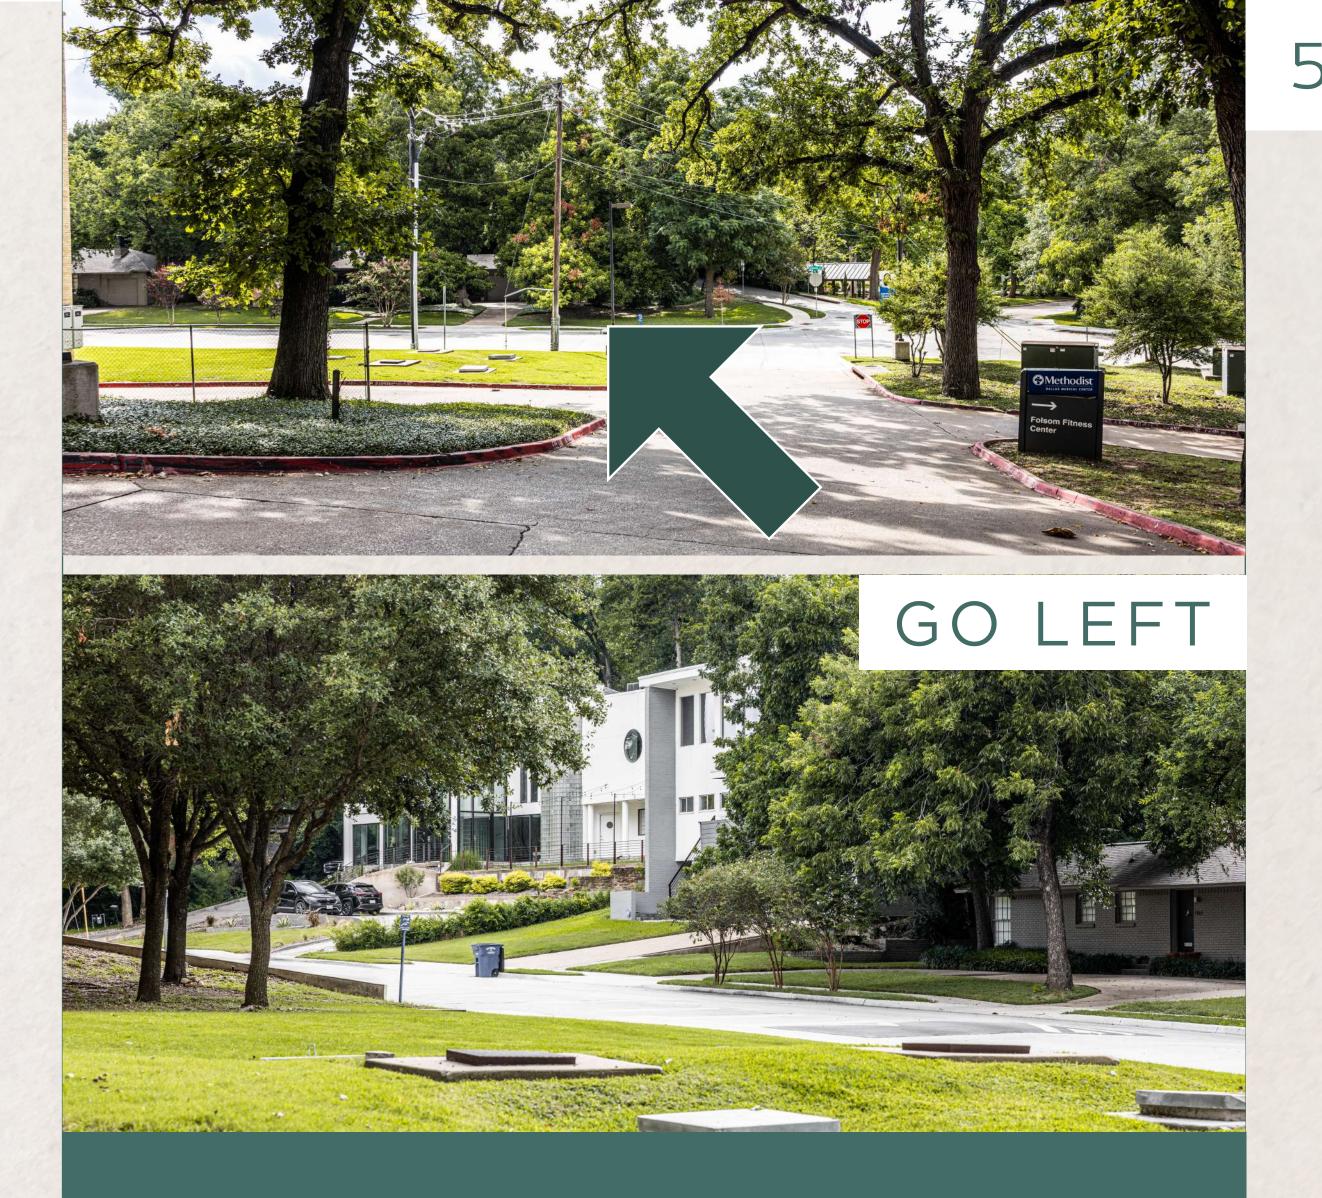

# PARK IN SCHENKEL GARAGE

1441 N Beckley, Ave. Dallas, TX 75208

(\$2 public parking garage)

Located off of Methodist Medical Drive and Beckley Ave. Look for the ramp to Schenkel Tower Garage sign immediately on your right after the stop sign.

SCROLL FOR MORE ..

EMERGENCY

1441 N Beckley, Ave. Dallas, TX 75208

Park towards the far end and **use the door labeled P1** and walk down the staircase.

SCROLL FOR MORE ...

1441 N Beckley, Ave. Dallas, TX 75208