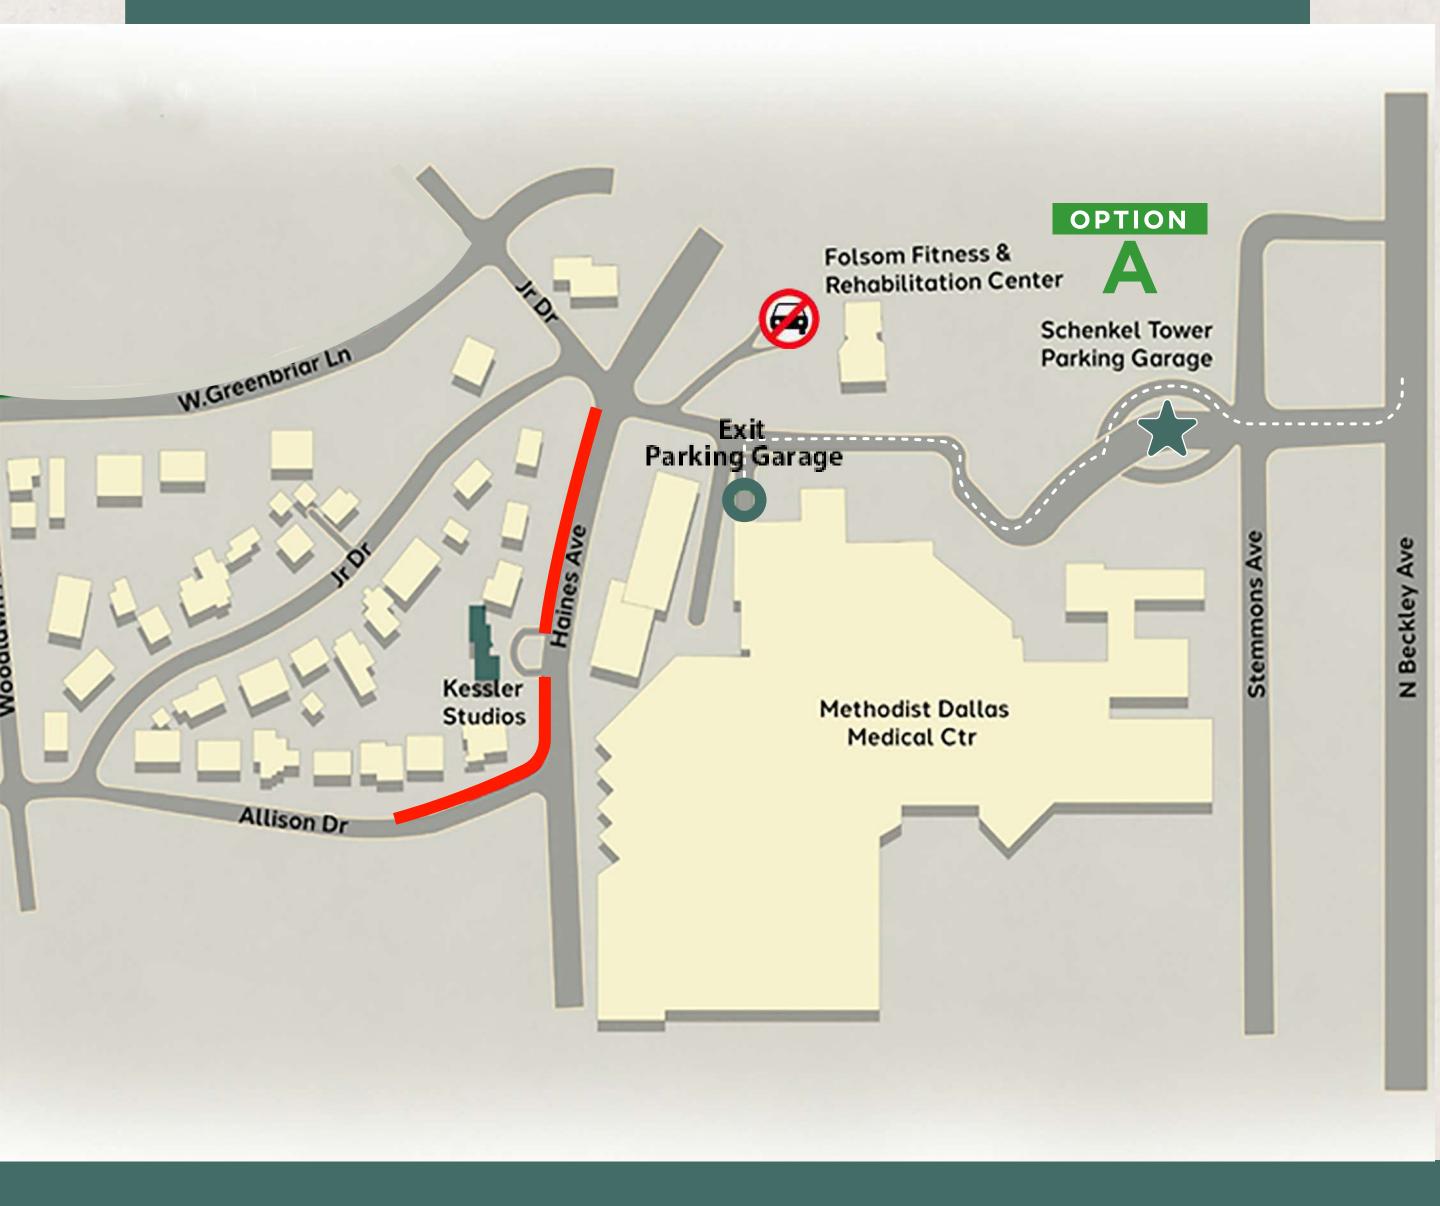

# PARK IN SCHENKEL GARAGE

1441 N Beckley, Ave. Dallas, TX 75208

(\$2 public parking garage)

Located off of Methodist Medical Drive and Beckley Ave. Look for the ramp to Schenkel Tower Garage sign immediately on your right after the stop sign.

#### ----- AVAILABLE PARKING OPTIONS DO NOT PARK