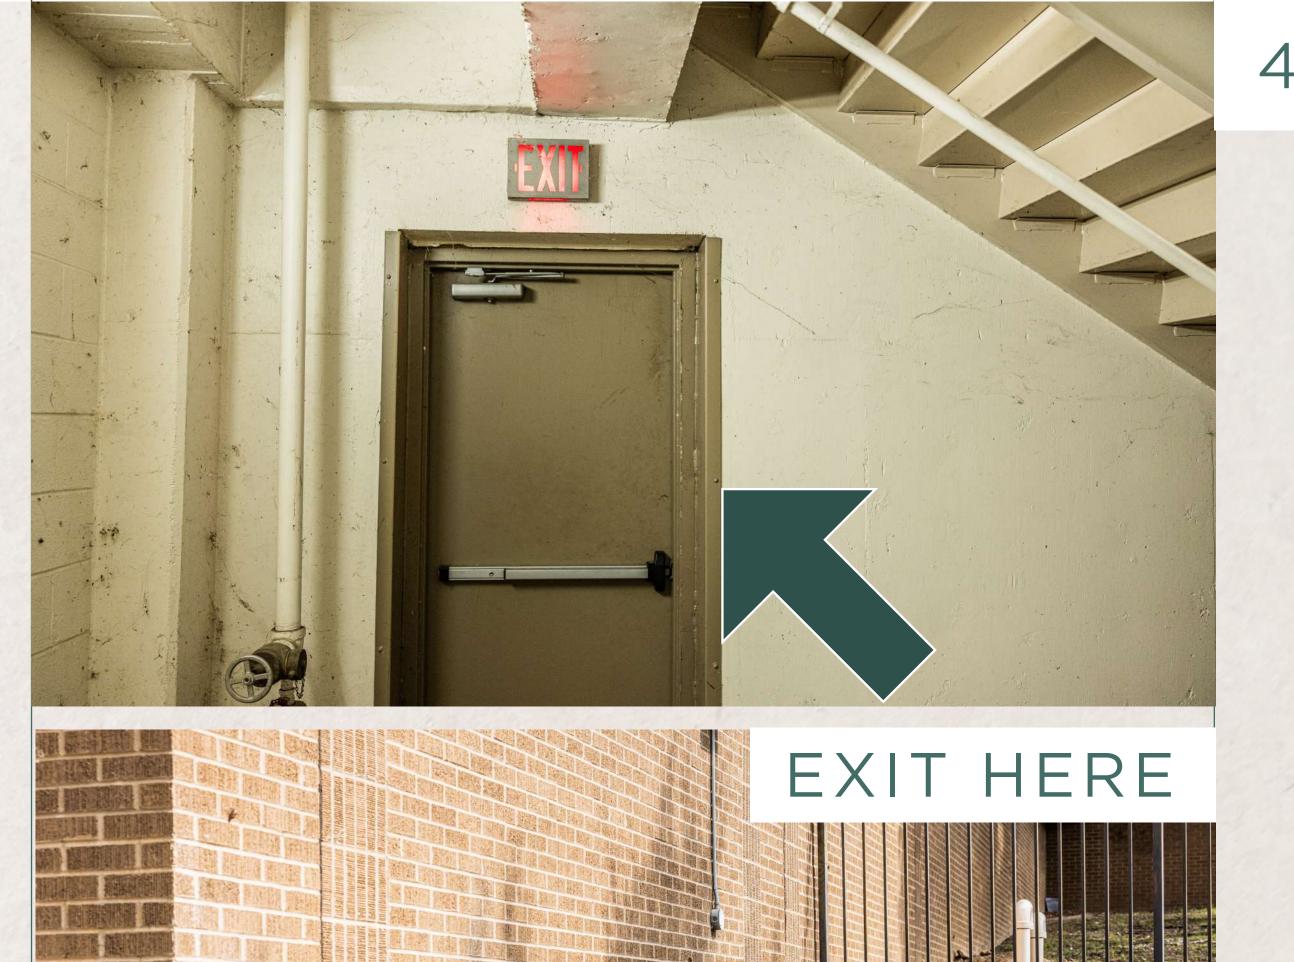

Walk down the staircase. Exit out of the door leading to the street.

SCROLL FOR MORE ..

1441 N Beckley, Ave. Dallas, TX 75208

Then, it's just a short walk around the corner to the studio. To return to your car, **use the same door you exited from.** 