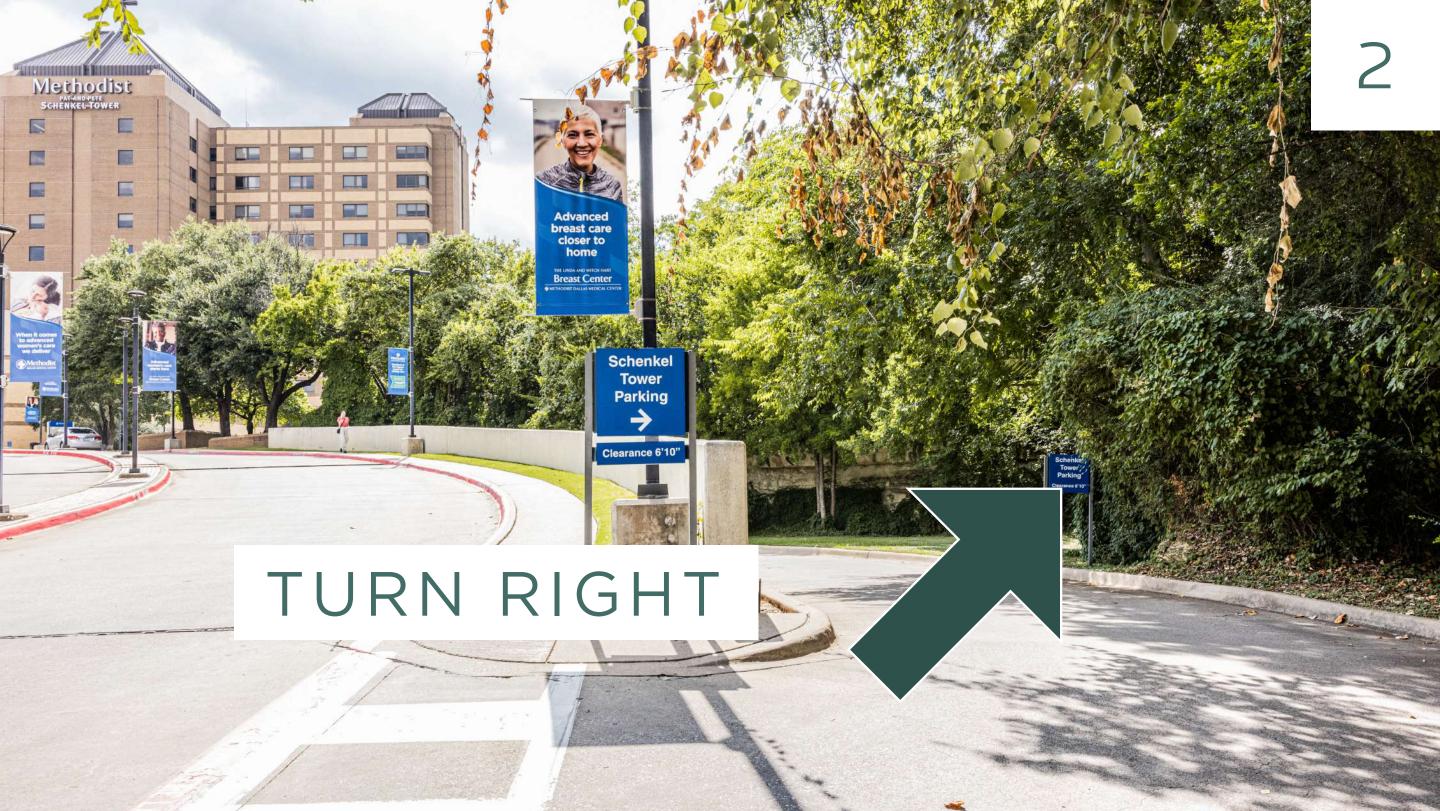

# PARK IN SCHENKEL GARAGE

1441 N Beckley, Ave. Dallas, TX 75208

(\$2 public parking garage)

Located off of Methodist Medical Drive and Beckley Ave. Look for the ramp to Schenkel Tower Garage sign immediately on your right after the stop sign.

SCROLL FOR MORE ..

EMERGENCY

1441 N Beckley, Ave. Dallas, TX 75208

Park towards the far end and **use the door labeled P1** and walk down the staircase.

SCROLL FOR MORE ...

1441 N Beckley, Ave. Dallas, TX 75208