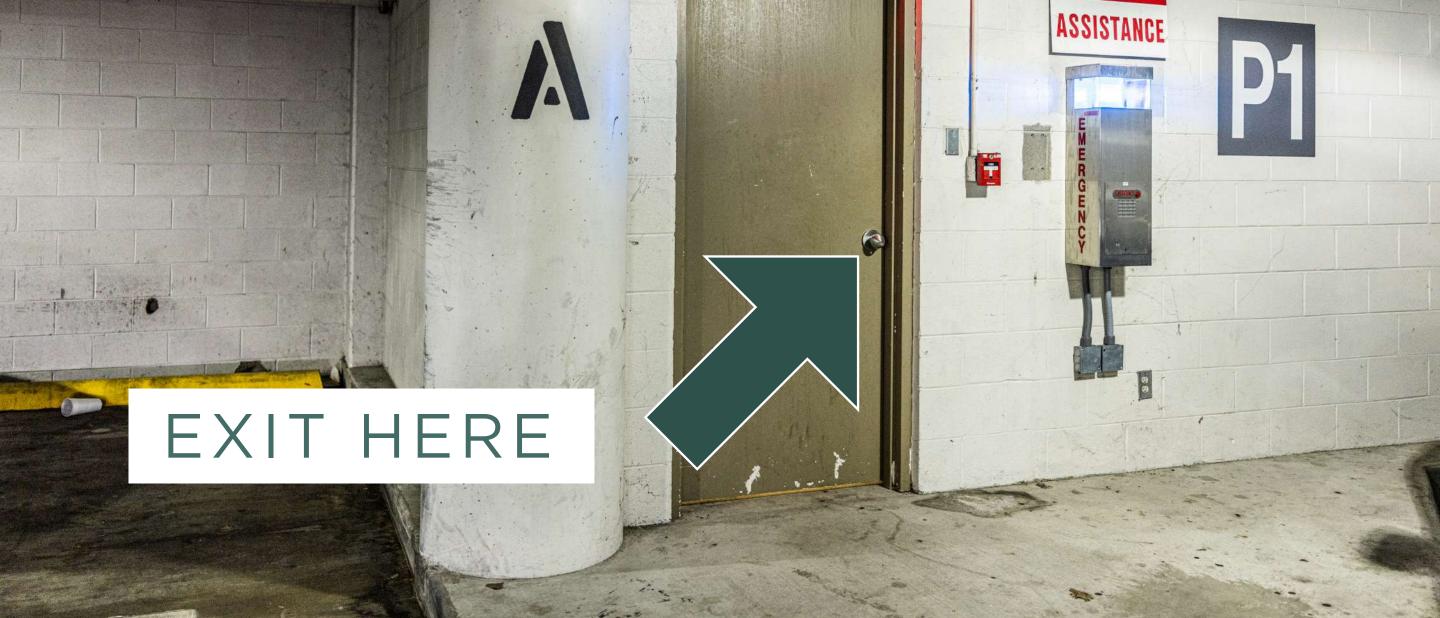

SCROLL FOR MORE ..

EMERGENCY

1441 N Beckley, Ave. Dallas, TX 75208

Park towards the far end and **use the door labeled P1** and walk down the staircase.

SCROLL FOR MORE ...

1441 N Beckley, Ave. Dallas, TX 75208