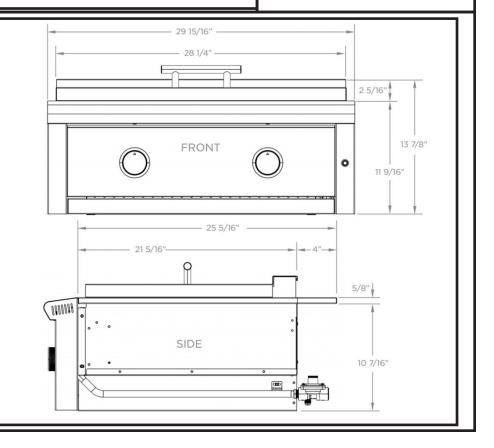

## Size: 30"

**Grill Dimensions:** 30"W x 25 5/16"D x 11 9/16"H

**Install Type:** Built-in or freestanding with cart

**Burners:** Two burners at 18,000 BTUs each

Electrical: 120V

Grilling Area: 495 sq. inches

**Cut Out Dimensions:** 28 3/4"W x 24"D x 10 7/8"H

LO-GGS

**Searing Power:** Can hold up to 22 standard size hamburger patties at one time, with a combined BTU output of 36,000.

Wind Resistant:

Designed to perform well under windy conditions.