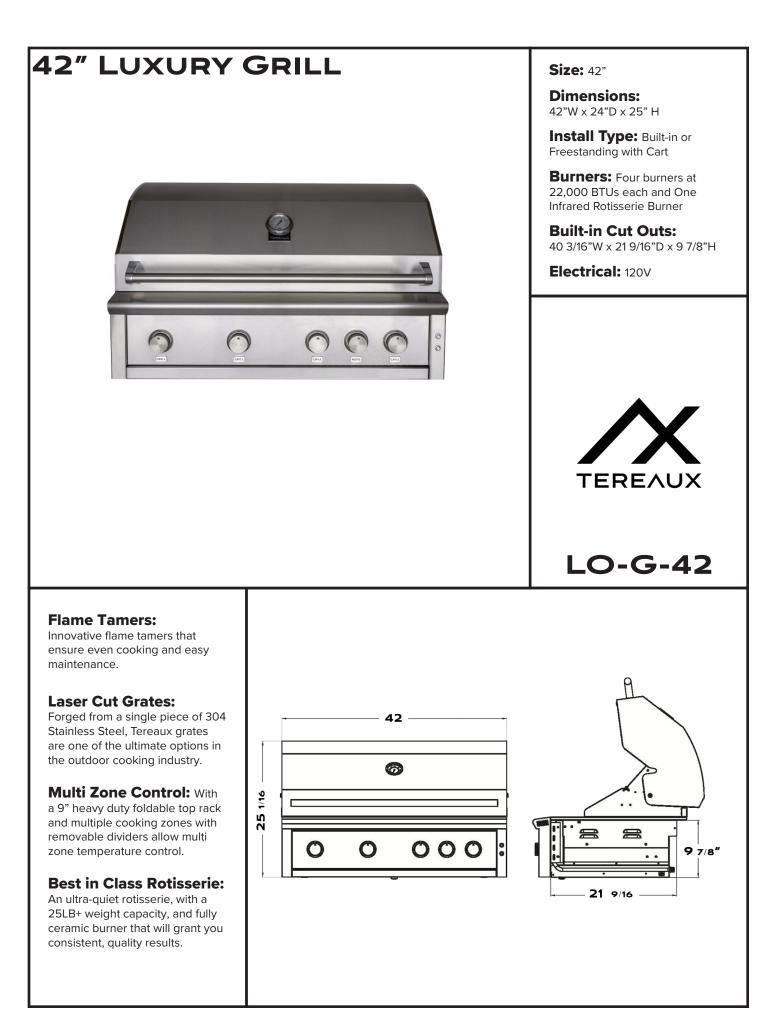

### Flame Tamers:

Innovative flame tamers that ensure even cooking and easy maintenance.

### Laser Cut Grates:

Forged from a single piece of 304 Stainless Steel, Tereaux grates are one of the ultimate options in the outdoor cooking industry.

### Multi Zone Control: With

a 9" heavy duty foldable top rack and multiple cooking zones with removable dividers allow multi zone temperature control.

#### **Best in Class Rotisserie:**

An ultra-quiet rotisserie, with a 25LB+ weight capacity, and fully ceramic burner that will grant you consistent, quality results.