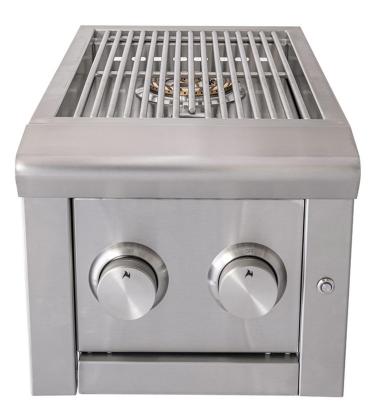

# LUXURY DUAL SIDE BURNER

**Size:** 13"

**Dimensions:** 13"W × 28 3/4"D × 14 1/4"H

Install Type: Built-in

Fuel Type: Natural Gas or Propane

**Burners:** Two burners at 12,000 BTUs each (front and rear)

Electrical: 120V

LO-DSB

**Even Heating:** Front and rear burners allow for more versatility in cooking different foods at varying temperatures.

# **Heavy Duty Grates:**

Welded 304 Stainless Steel, Tereaux grates are one of the ultimate options in the outdoor cooking industry.

**Multi Zone Control:** A lot of power in a smaller package. With two powerful burners you can utilize multi zone temperature control.