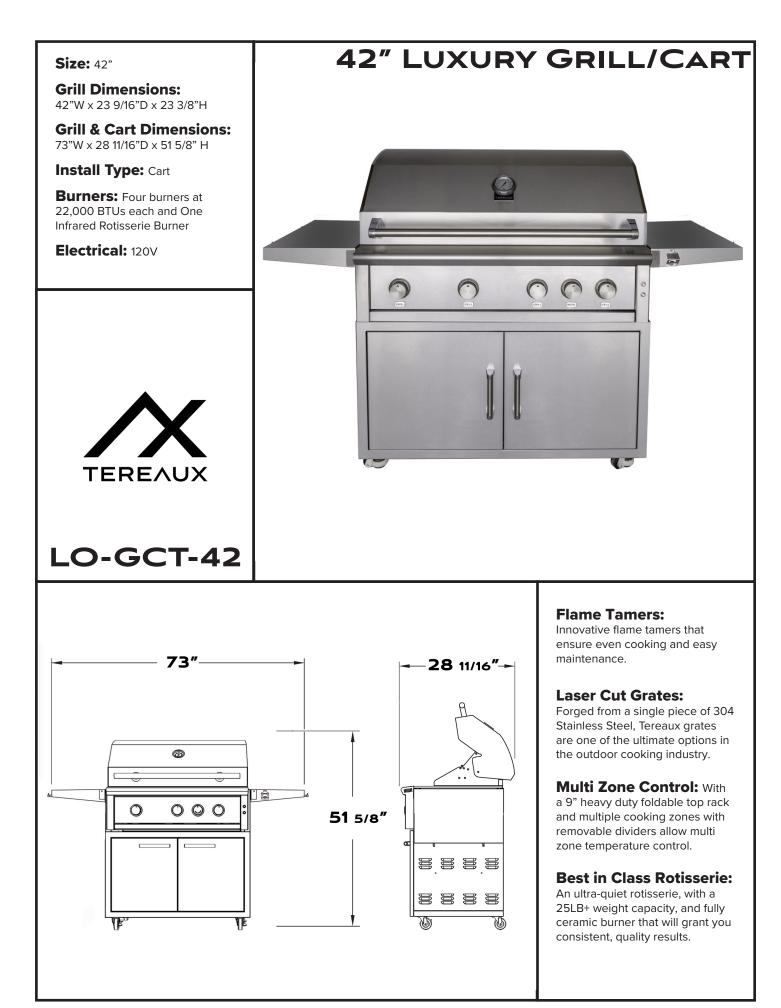

### Flame Tamers:

Innovative flame tamers that ensure even cooking and easy maintenance.

### Laser Cut Grates:

Forged from a single piece of 304 Stainless Steel, Tereaux grates are one of the ultimate options in the outdoor cooking industry.

### Multi Zone Control: With

a 9" heavy duty foldable top rack and multiple cooking zones with removable dividers allow multi zone temperature control.

#### **Best in Class Rotisserie:**

An ultra-quiet rotisserie, with a 25LB+ weight capacity, and fully ceramic burner that will grant you consistent, quality results.