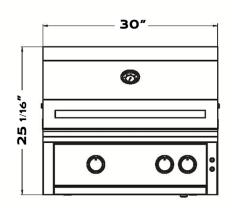

# **30" LUXURY GRILL**

**Size:** 30"

**Dimensions:** 30"W x 24"D x 25" H

**Install Type:** Built-in or Freestanding with Cart

**Burners:** Two burners at 22,000 BTUs each and One Infrared Rotisserie Burner

**Built-in Cut Outs:** 28 3/16"W × 21 9/16"D × 9 7/8"

Electrical: 120V

LO-G-30