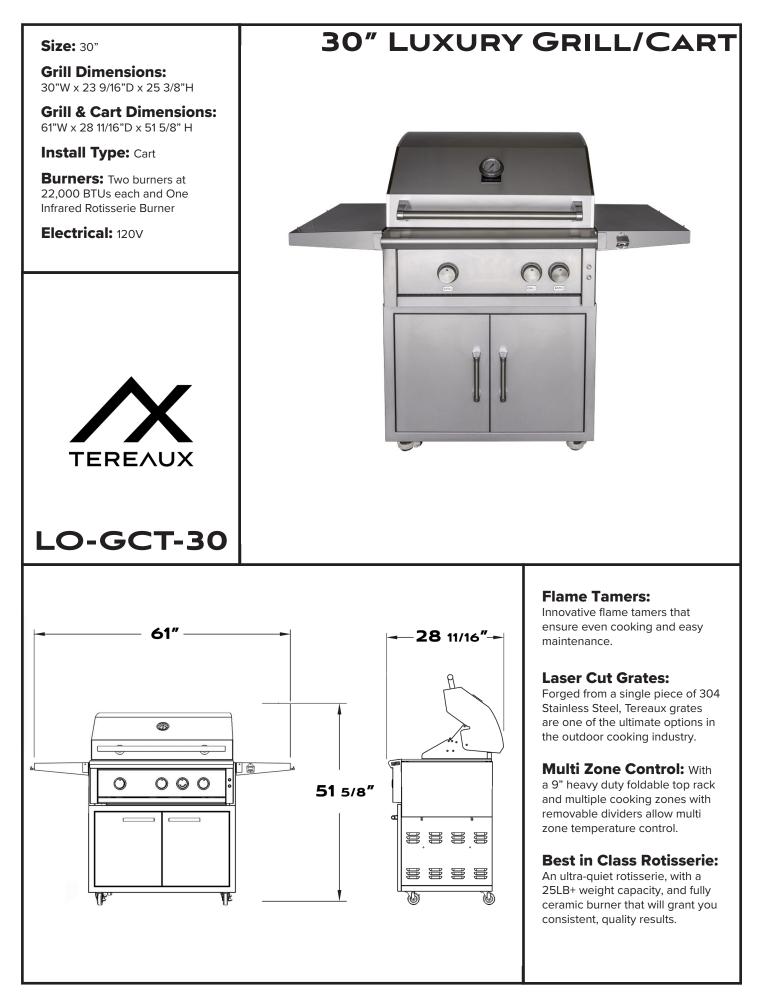

# **30" LUXURY GRILL**

**Size:** 30"

**Dimensions:** 30"W x 24"D x 25" H

**Install Type:** Built-in or Freestanding with Cart

**Burners:** Two burners at 22,000 BTUs each and One Infrared Rotisserie Burner

**Built-in Cut Outs:** 28 3/16"W × 21 9/16"D × 9 7/8"

Electrical: 120V

LO-G-30

### Flame Tamers:

Innovative flame tamers that ensure even cooking and easy maintenance.

### Laser Cut Grates:

Forged from a single piece of 304 Stainless Steel, Tereaux grates are one of the ultimate options in the outdoor cooking industry.

### Multi Zone Control: With

a 9" heavy duty foldable top rack and multiple cooking zones with removable dividers allow multi zone temperature control.

#### **Best in Class Rotisserie:**

An ultra-quiet rotisserie, with a 25LB+ weight capacity, and fully ceramic burner that will grant you consistent, quality results.