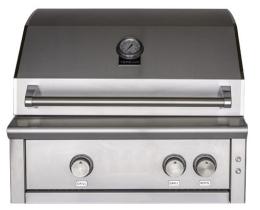

# **30" LUXURY GRILL**

**Size:** 30"

**Dimensions:** 30"W x 24"D x 25" H

**Install Type:** Built-in or Freestanding with Cart

**Burners:** Two burners at 22,000 BTUs each and One Infrared Rotisserie Burner

**Built-in Cut Outs:** 28 3/16"W × 21 9/16"D × 9 7/8"

Electrical: 120V

LO-G-30