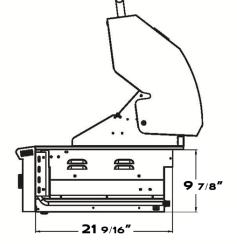

**Built-in Cut Outs:** 28 3/16"W × 21 9/16"D × 9 7/8"

Electrical: 120V

LO-G-30