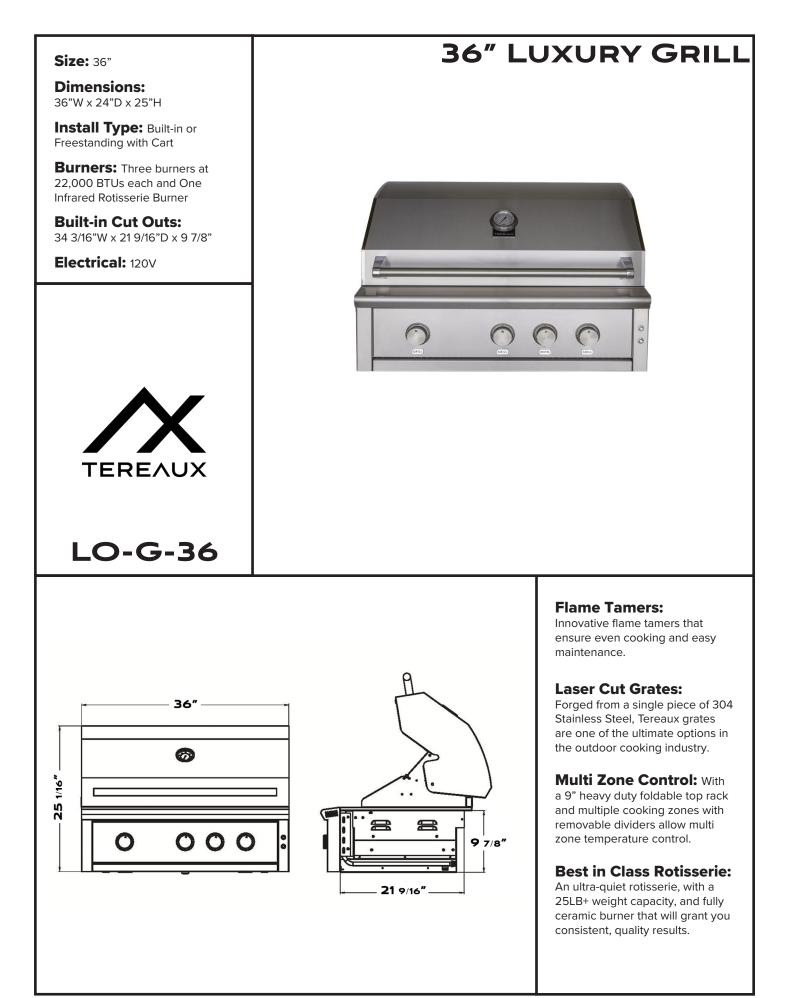

### Flame Tamers:

Innovative flame tamers that ensure even cooking and easy maintenance.

### Laser Cut Grates:

Forged from a single piece of 304 Stainless Steel, Tereaux grates are one of the ultimate options in the outdoor cooking industry.

### Multi Zone Control: With

a 9" heavy duty foldable top rack and multiple cooking zones with removable dividers allow multi zone temperature control.

#### **Best in Class Rotisserie:**

An ultra-quiet rotisserie, with a 25LB+ weight capacity, and fully ceramic burner that will grant you consistent, quality results.