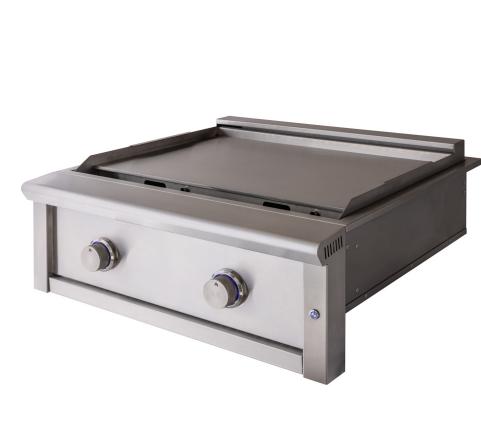

# GAS GRIDDLE STATION

## Size: 30"

**Grill Dimensions:** 30"W x 25 5/16"D x 11 9/16"H

**Install Type:** Built-in or freestanding with cart

**Burners:** Two burners at 18,000 BTUs each

Electrical: 120V

Grilling Area: 495 sq. inches

**Cut Out Dimensions:** 28 3/4"W x 24"D x 10 7/8"H

LO-GGS

**Searing Power:** Can hold up to 22 standard size hamburger patties at one time, with a combined BTU output of 36,000.

Wind Resistant:

Designed to perform well under windy conditions.

Multi Zone Control: Two

burners allow for ultimate control over the griddle surface, to cook different foods at varying temperatures.

**Heavy Duty 304:** From the heavy duty solid griddle surface, to the premium welds and folds, this griddle was built for a life outdoors.