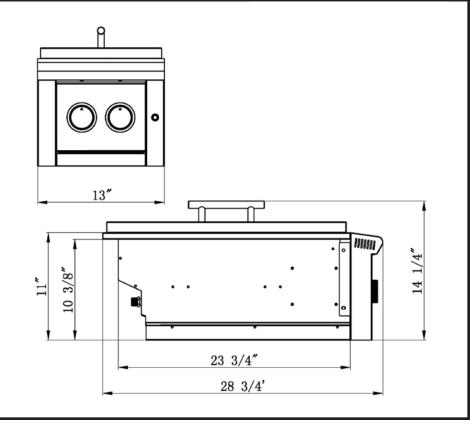

# LUXURY DUAL SIDE BURNER

**Size:** 13"

**Dimensions:** 13"W × 28 3/4"D × 14 1/4"H

Install Type: Built-in

Fuel Type: Natural Gas or Propane

**Burners:** Two burners at 12,000 BTUs each (front and rear)

Electrical: 120V

LO-DSB

**Even Heating:** Front and rear burners allow for more versatility in cooking different foods at varying temperatures.

# **Heavy Duty Grates:**

Welded 304 Stainless Steel, Tereaux grates are one of the ultimate options in the outdoor cooking industry.

**Multi Zone Control:** A lot of power in a smaller package. With two powerful burners you can utilize multi zone temperature control.