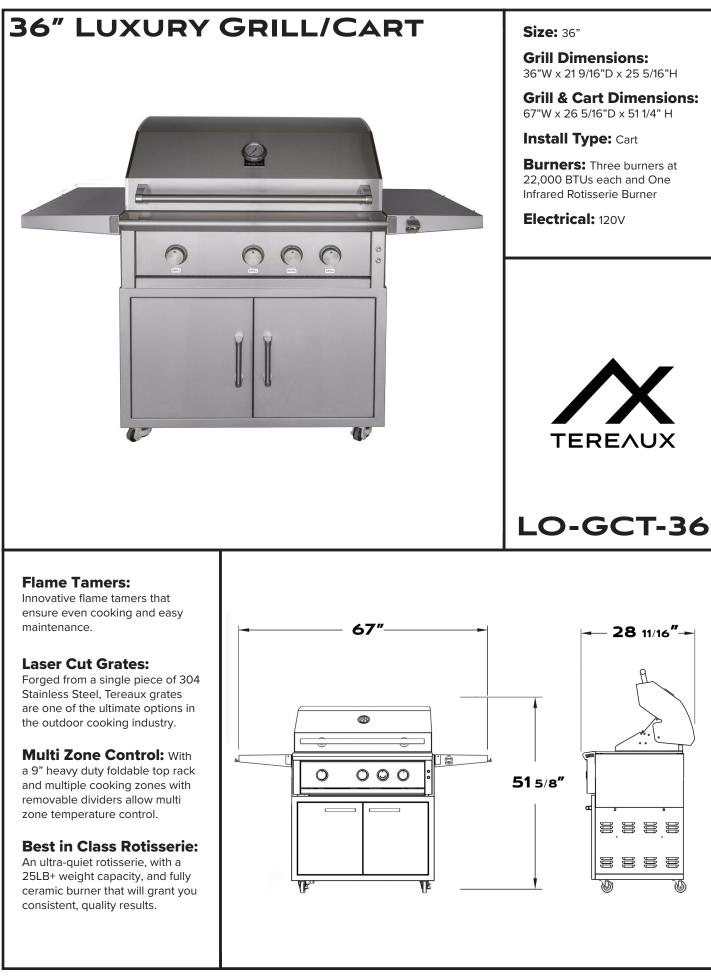

### Flame Tamers:

Innovative flame tamers that ensure even cooking and easy maintenance.

### Laser Cut Grates:

Forged from a single piece of 304 Stainless Steel, Tereaux grates are one of the ultimate options in the outdoor cooking industry.

### Multi Zone Control: With

a 9" heavy duty foldable top rack and multiple cooking zones with removable dividers allow multi zone temperature control.

#### **Best in Class Rotisserie:**

An ultra-quiet rotisserie, with a 25LB+ weight capacity, and fully ceramic burner that will grant you consistent, quality results.