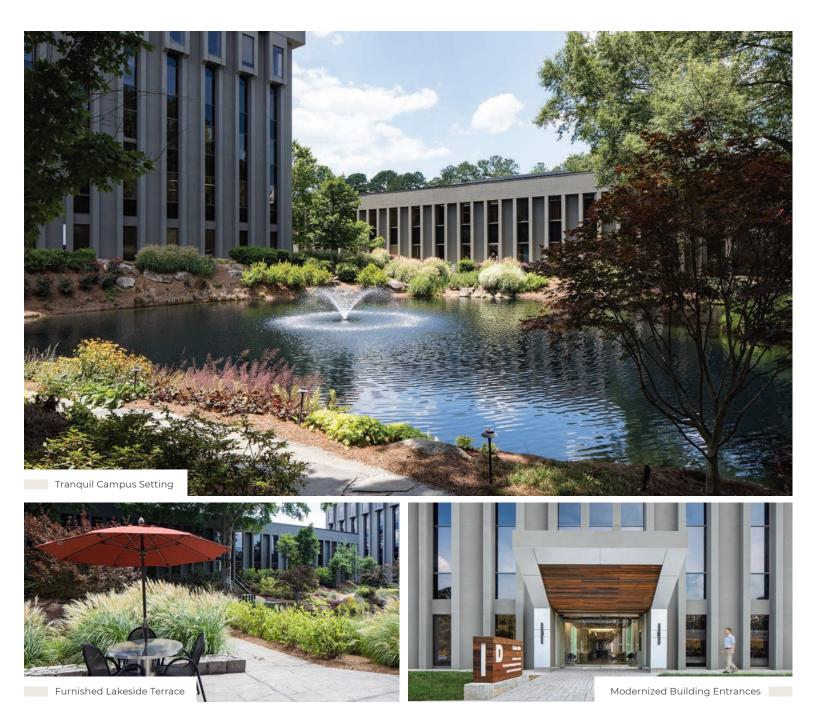

# This is Lakeside.

Lakeside is a five-building, 404,000 SF workplace campus conveniently located on the Atlanta Perimeter off of Glenridge Drive at the I-285/ GA-400 Interchange.

A masterfully designed campus setting situated around a central lake, Lakeside boasts \$7MM in holistic renovations under the active ownership of CP Group. Enriched with a fully-equipped fitness center with lockers and showers, a 48-seat conference facility, an on-site cafe serving breakfast and lunch and connected greenspace — we invite you to rediscover Lakeside.

# Lakeside

- A variety of spatial builds available, from white-box condition to move-in ready spec suites
- 3.3 : 1,000 complimentary surface and covered parking available
- On-site property management, engineering and janitorial
- Lighted ingress/egress off Glenridge Drive
- Strong ownership focus on continual wellness and sustainability measures
- Well-appointed lobbies, common areas and restroom upgrades throughout campus
- Signage opportunities ranging from prominent floor signage to monument signage and top-ofbuilding signage\*

Well-Appointed Lobbies and Common Areas

Upgraded Signage and Wayfinding Program

\*Opportunities vary based on availability, negotiated lease term and leasable SF.

For leasing information, please contact: