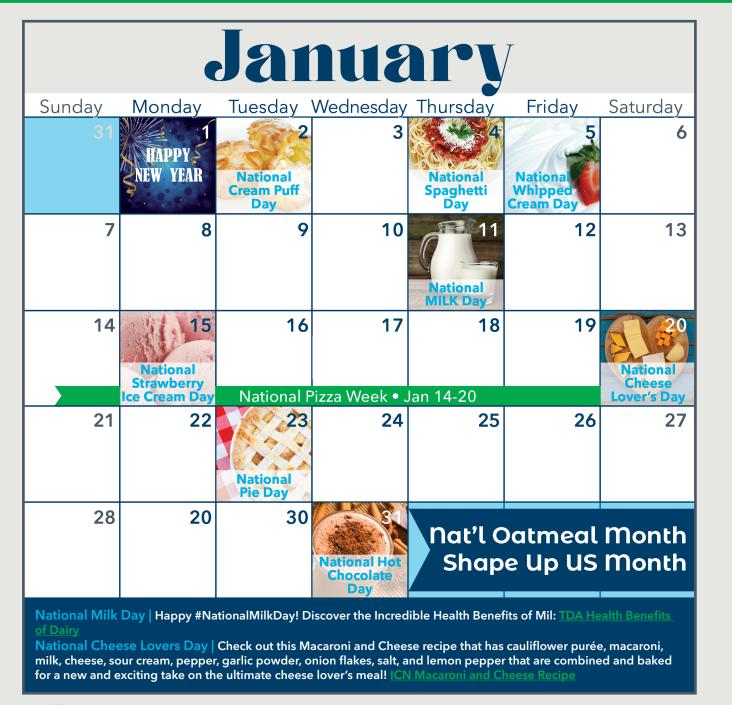

## 2024 Dairy Delicious Meals All Year Long



## Can Increase Breakfast at High Schools by 5%



| Sunday                                | Monday                        | Tuesday                          | Wednesday                             | Thursday           | Friday