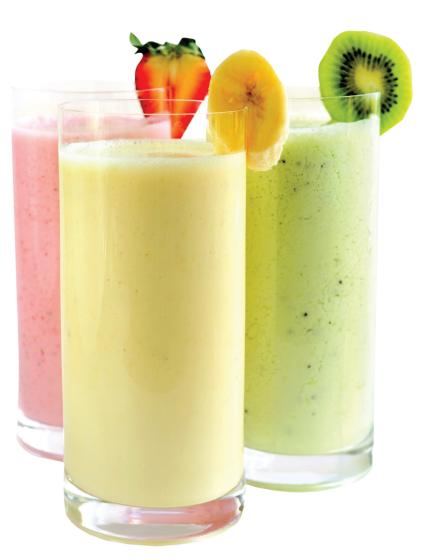

## reimbursable meal smoothie

Choose fluid milk and fruit. Select yogurt. Add choices to blender.

Add extras, optional. Put the cover on the blender.

Pulse until smooth. Pour into cups.

Refrigerate until service. Hold for cold service at 41°F or below.

## Yield: 1- 16 oz Smoothie

Check current USDA smoothie guidelines for meal component crediting information.

| ose nozennor best consistency. |
|--------------------------------|
| 🖵 Bananas                      |
| Berries                        |
| Blueberries                    |
| Raspberries                    |
| Strawberries                   |
| Cherries, pitted               |

## (Base Recipe)

Servings-Portion Size: 10 - 16 oz Smoothies

| Ingredients:              | Amount: |
|---------------------------|---------|
| Milk, fat-free or low-fat | 80 oz   |
| Yogurt, vanilla, low-fat  | 40 oz   |
| Frozen fruit, pureed      | 5 cups  |