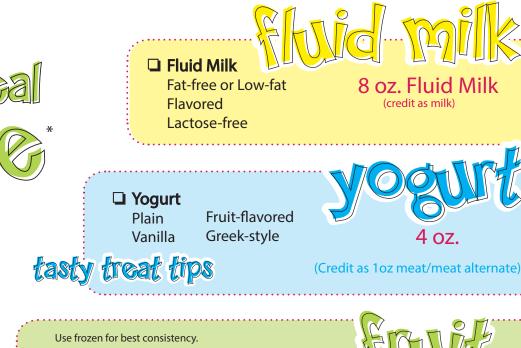

## reimbursable meal smoothie

Choose fluid milk and fruit. Select yogurt. Add choices to blender.

Add extras, optional. Put the cover on the blender.

Pulse until smooth. Pour into cups.

Refrigerate until service. Hold for cold service at 41°F or below.

## Yield: 1- 16 oz Smoothie

Check current USDA smoothie guidelines for meal component crediting information.

| ose nozennor best consistency. |
|--------------------------------|
| 🖵 Bananas                      |
| Berries                        |
| Blueberries                    |
| Raspberries                    |
| Strawberries                   |
| Cherries, pitted               |

U Vanilla

(credit as fruit juice)

- Peaches
- D Pineapple

- Ground flax seeds
- Spinach
- Nutmeg
- Cocoa powder