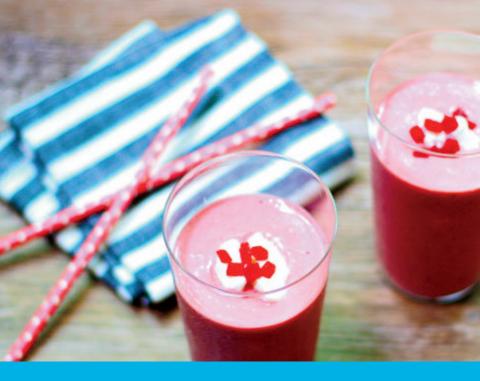

## øuper Power ømoothie

This quick and easy protein-packed smoothie tastes great while providing valuable nutrients and energy for those on the go. You won't even know there are beets in it!

## Ingredients:

1 1/4 cups 2% plain Greek yogurt divided 3/4 cup canned beets chilled and drained 12 frozen pitted dark sweet cherries 1/2 Honey Crisp apple seeded and cut into 4 pieces 1/4 cup fresh pineapple chunks 2 tablespoons whole milk 4 teaspoons honey Garnish: Sliced apple

## **Directions:**

Pulse 1 cup yogurt and the next 6 ingredients in a blender until smooth. Divide equally between two glasses; top each serving with 2 tablespoons yogurt. Garnish, if desired.