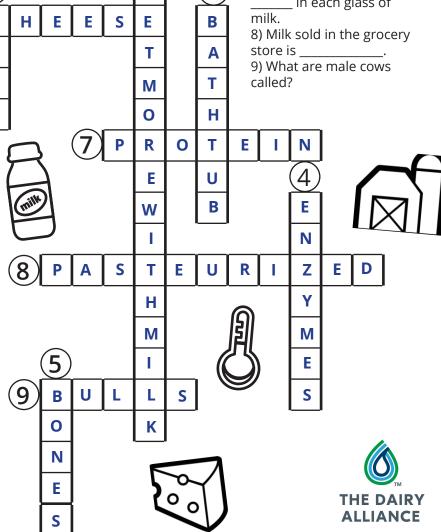

|  |  |  |  |
|                                                                                                                                               | THE DAIRY                                                                                                                                                            |  |  |  |  |

**ALLIANCE** 

### Down

G

- 1) What is a baby cow called?
- 2) What is June Dairy Month's slogan?
- 3) A cow drinks enough water a day to fill a \_\_\_\_\_.

6

C

A

L

F

- 4) Milk and \_\_\_\_\_ combine to make cheese.
- 5) Drinking milk helps build strong \_\_\_\_\_.



- 6) What pizza topping is made from milk?
  - 7) There are 8 grams of \_\_\_\_ in each glass of



## MILK RUN

Help Bonnie get her milk from the dairy barn to you!



## WILK BIN

Help Bonnie get her milk from the dairy barn to you!



**ALLIANCE**