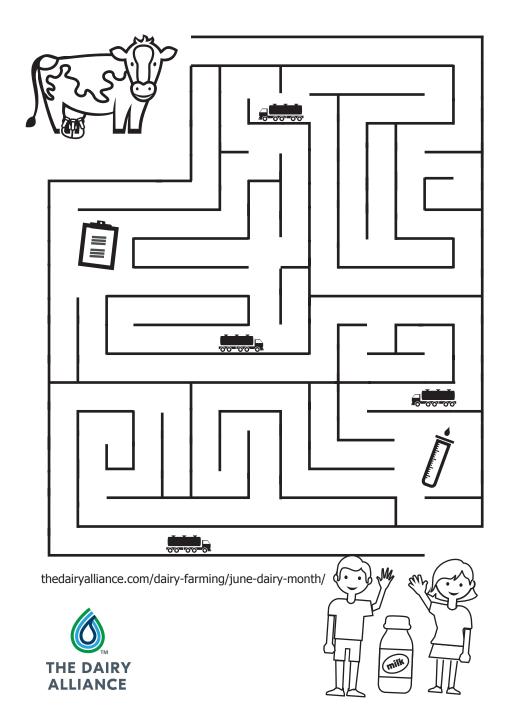

|  |  |  |  |
|                                                                                                                                               | THE DAIRY                                                                                                                                                            |  |  |  |  |

**ALLIANCE** 

### Down

G

- 1) What is a baby cow called?
- 2) What is June Dairy Month's slogan?
- 3) A cow drinks enough water a day to fill a \_\_\_\_\_.

6

C

A

L

F

- 4) Milk and \_\_\_\_\_ combine to make cheese.
- 5) Drinking milk helps build strong \_\_\_\_\_.



- 6) What pizza topping is made from milk?
  - 7) There are 8 grams of \_\_\_\_ in each glass of



## MILK RUN

Help Bonnie get her milk from the dairy barn to you!



## WILK BIN

Help Bonnie get her milk from the dairy barn to you!



**ALLIANCE**