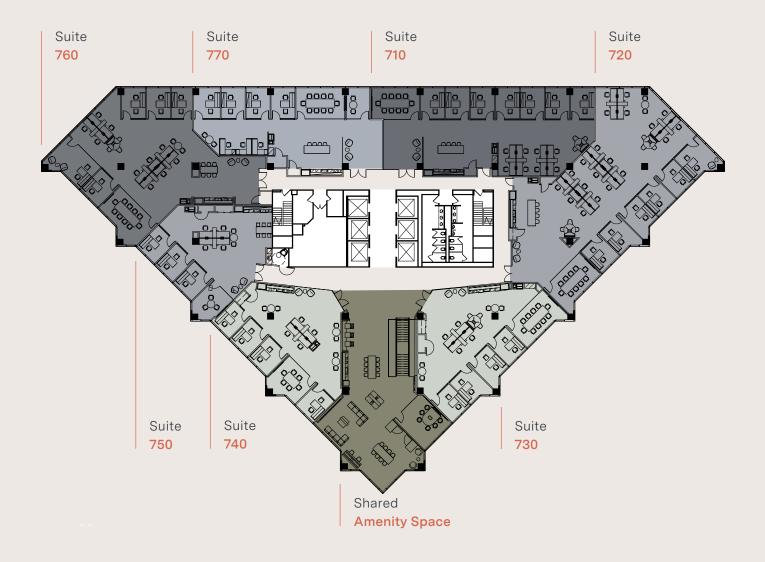

### 7TH FLOOR

#### SPEC SUITES \_\_\_\_

Suite 730

2,896 RSF

Suite 710Suite 740, 7504,155 RSF2,328 RSFSuite 720Suite 7605,548 RSF4,173 RSF

Suite 770

3,052 RSF

#### BENEFITS

+ Move-in ready suites
+ Professionally designed with customizable touches
+ Staffed by a Community Manager
+ Open lounge + Shared Pantry