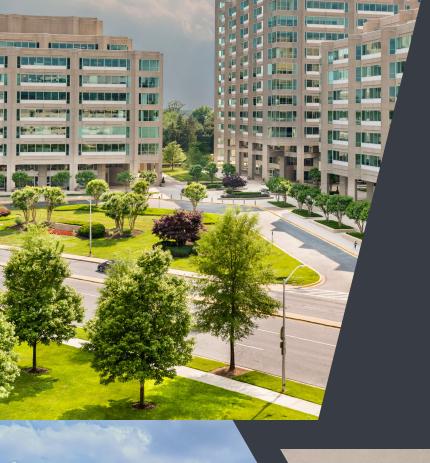

#### SPACE

- + Office campus totaling 710,000SF
- + Covered parking garage with EV charging stations
- + Fully renovated lobby
- + Common areas with sleek finishes

#### CONVENIENT ACCESS

CapRock is located in Bethesda's ever-growing market, giving seamless access to all this area has to offer.

Adjacent to I-270 with easy access

to I-495, the campus offers comfortable commutes to downtown and transportation hubs.