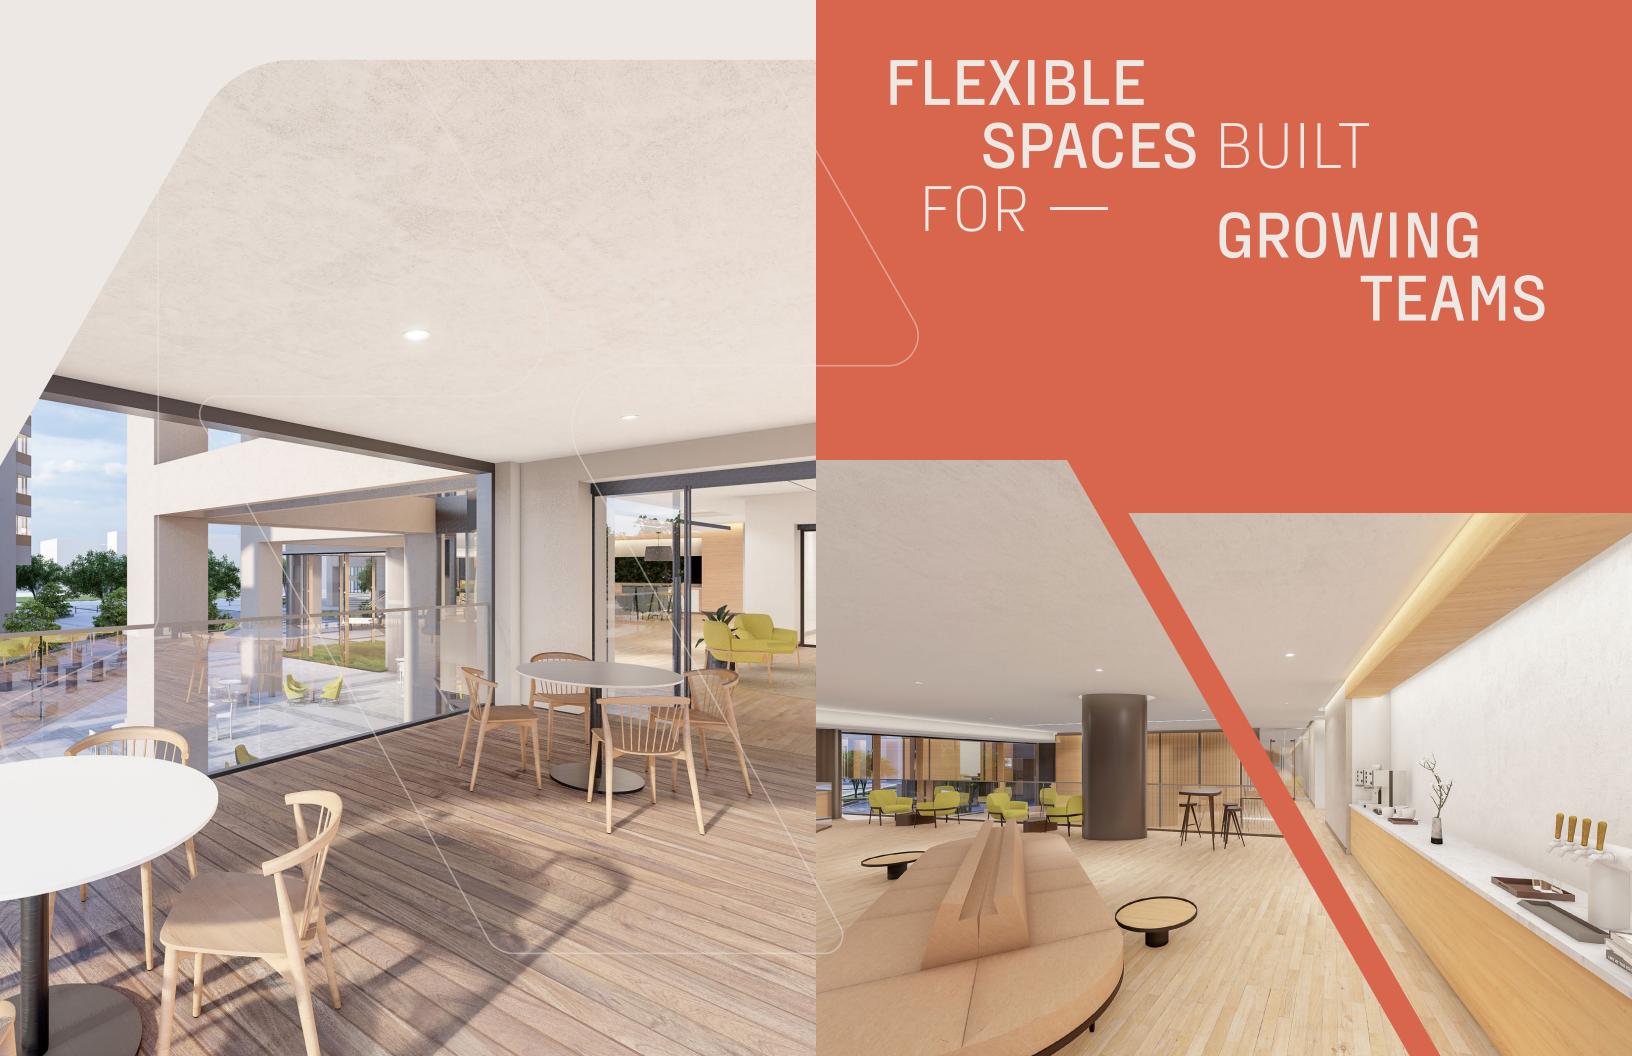

#### WORK

- + On-site conference center with new A/V technology
- + Flexible gathering places and on-site conveniences
- + Move-in ready options

#### SPACE

- + Office campus totaling 710,000SF
- + Covered parking garage with EV charging stations
- + Fully renovated lobby
- + Common areas with sleek finishes

#### LIFE

- + Indoor/outdoor cafe
- + White-glove, on-site tenant services management
- + On-site daycare
- + Campus setting with updated outdoor amenities

#### ACTIVATE

- + Sun-filled two floor lobby
- + Revitalized fitness center
- + Open air amenities for outdoor entertainment

#### GATHER

- + Collaborate in adaptable conference spaces with seating for 120+
- + Innovate at the conference lounge, premium coffee bar or outdoor terrace.