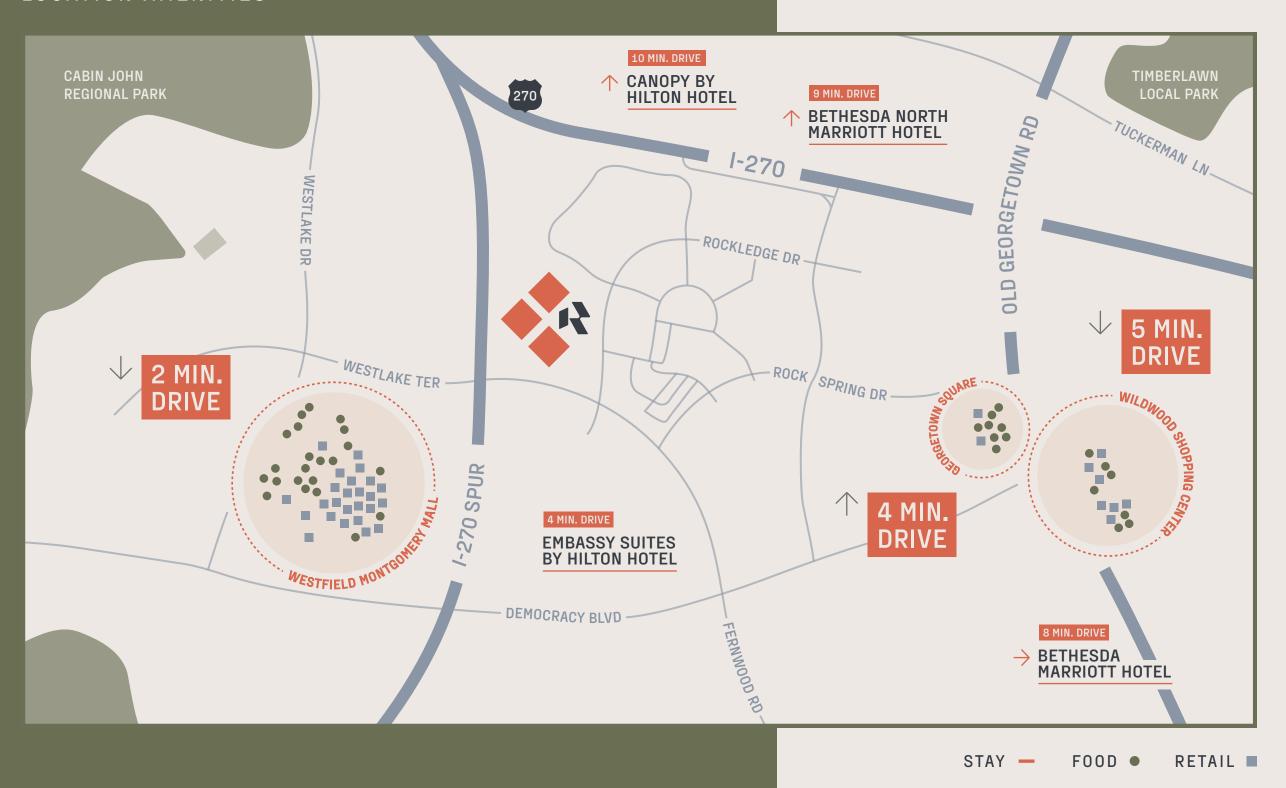

#### LOCATION AMENITIES

#### EVERYTHING WITHIN REACH

Nearby major shopping centers make it easy to accomplish both retail adventures and errands. With quick access to entertainment, hotels, and restaurants, you can experience the best that the area has to offer.

#### F00D •

#### Westfield Montgomery Mall

- + California Pizza Kitchen
- + Cava
- + Chick-fil-A
- + Ledo Pizza
- + Shake Shack
- + The Cheesecake Factory
- + <u>More</u>

#### Georgetown Square

- + Gong Cha
- + Chipotle
- + Not Your Average Joe's
- + Giant Grocery
- + More

#### Wildwood Shopping Center

- + Starbucks
- + Bethesda Bagels
- + Flower Child
- + Chopt
- + More

#### RETAIL

#### Westfield Montgomery Mall

- + Nordstrom
- + Macy's
- + Lucky Strike Lanes
- + AMC Theatres
- + <u>More</u>

#### GeorgeTown Square

- + Designer Shoe Warehouse
- + Washington Sports Club
- + More

#### Wildwood Shopping Center

- + Blue Mercury
- + J. McLaughlin
- + Solid Core
- + CVS
- + More