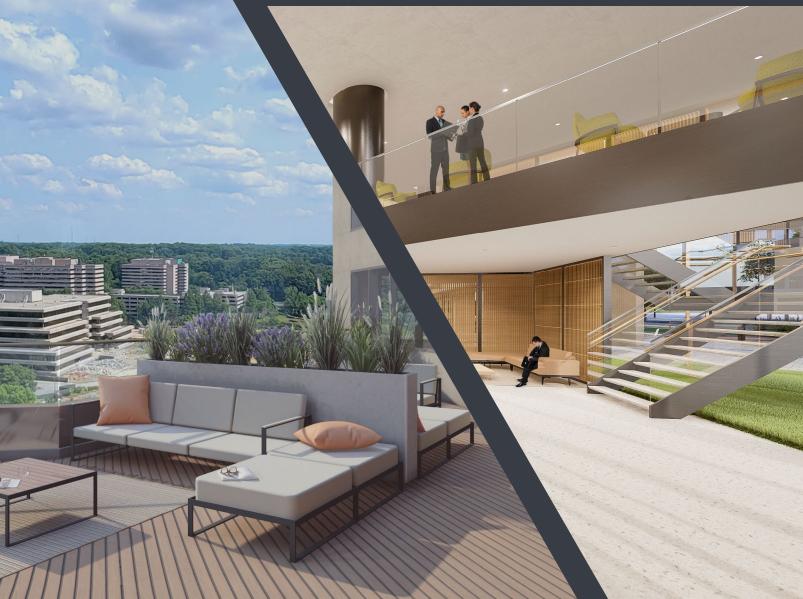

#### ACTIVATE

- + Sun-filled two floor lobby
- + Revitalized fitness center
- + Open air amenities for outdoor entertainment

#### GATHER

- + Collaborate in adaptable conference spaces with seating for 120+
- + Innovate at the conference lounge, premium coffee bar or outdoor terrace.