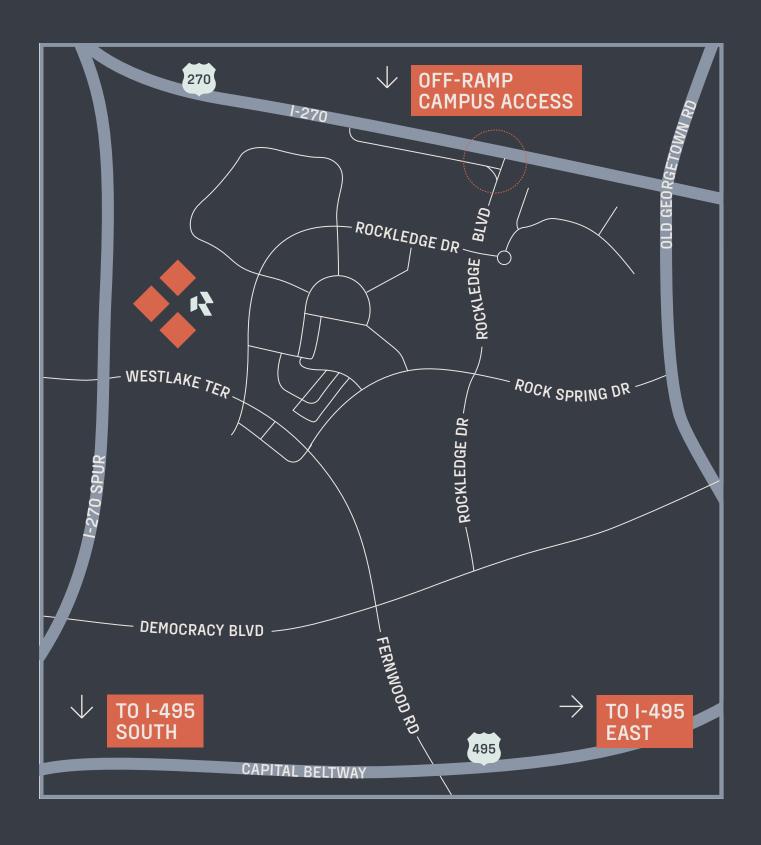

#### LOCATION

- + Direct access to I-270 Spur
- + One mile from I-495
- + 80,000 SF block available on the top stack of 6903 with I-270 signage

#### CONVENIENT ACCESS

CapRock is located in Bethesda's ever-growing market, giving seamless access to all this area has to offer.

Adjacent to I-270 with easy access

to I-495, the campus offers comfortable commutes to downtown and transportation hubs.