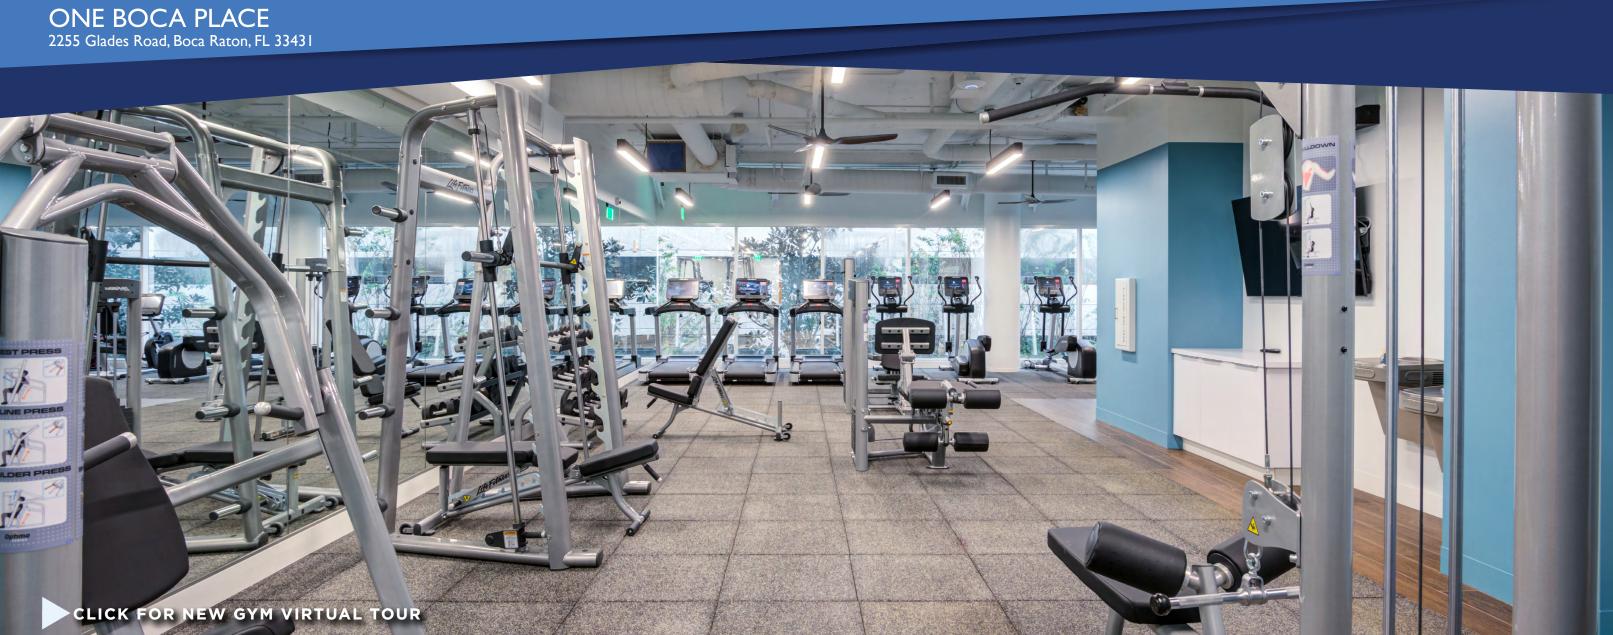

# MULTI- MILLION DOLLAR RENOVATION PROGRAM COMPLETED

- A completely redesigned Common Area and Lobby with new, modern finishes and refurbished elevator cabs
- Completely redesigned building entrance
- Tenant amenity conference room and gym with locker room and showers