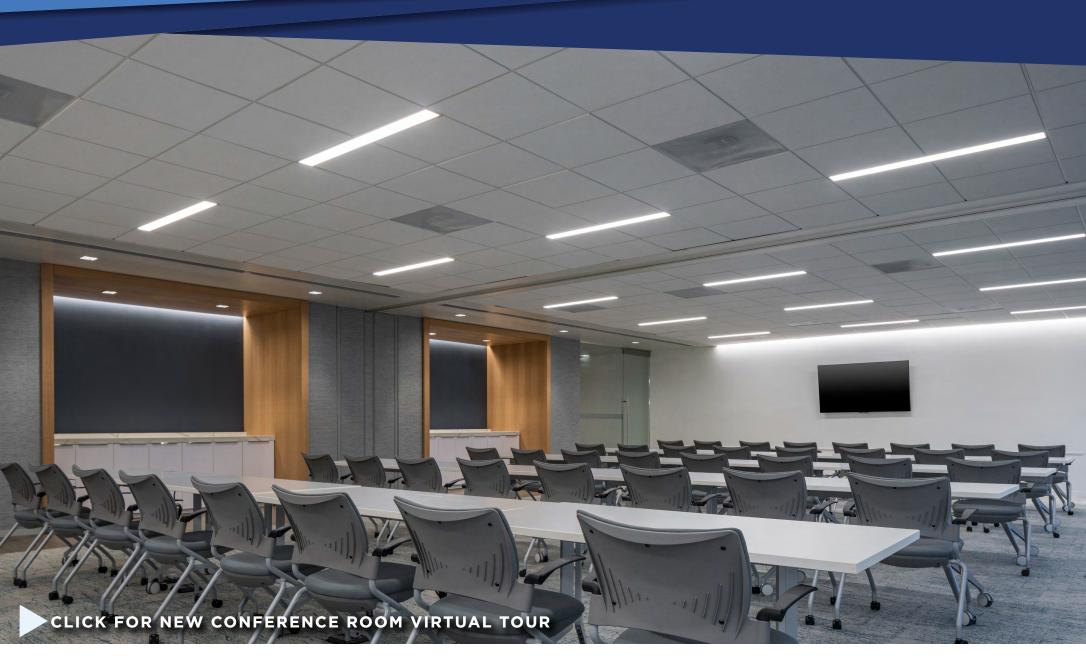

# MULTI- MILLION DOLLAR RENOVATION PROGRAM COMPLETED

- A completely redesigned Common Area and Lobby with new, modern finishes and refurbished elevator cabs
- Completely redesigned building entrance
- Tenant amenity conference room and gym with locker room and showers