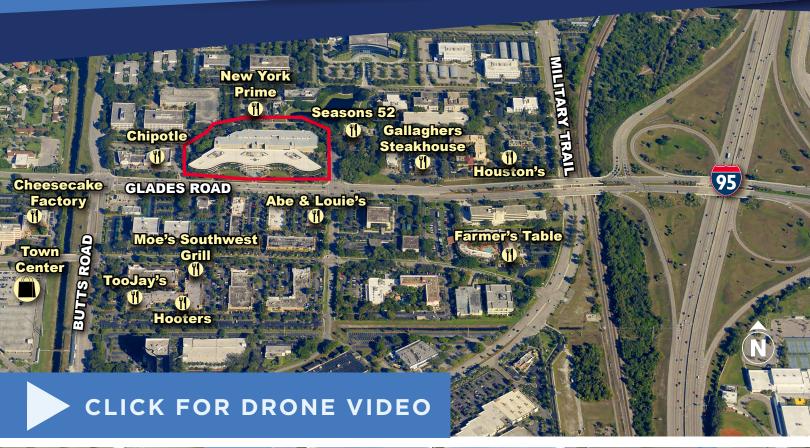

#### PROPERTY FEATURES

- Prominent location on Glades Road in highly desirable Boca Raton
- Practically column free spaces in varying sizes offer abundant natural light, efficient layouts and floor to ceiling windows
- Move-In-Ready Spec Suites Available 1,200-50,000 sf
- Immediate access to I-95 and Florida's Turnpike
- Elegant lobby with soaring 4 story windows overlooking tropical landscaping and fountain
- · Direct access elevator free from garage into building.
- Bank branch available with drive-thru
- Building monument sign available
- Strong institutional ownership
- · Onsite cafe serving breakfast and lunch
- Steps away from numerous shopping and dining amenities including Town Center Mall, Chipotle Mexican Grill, Houston's, Seasons 52, Abe & Louie's

| FEATURES        |                   |
|-----------------|-------------------|
| AVAILABLE SPACE | 1,600 - 20,000 sf |
| FLOORS          | 4                 |
| GARAGE PARKING  | 4.0/1,000/sf      |

One Boca Place is an iconic class "A" office building and the cornerstone of Glades Road. The building, is ideally located in prestigious Boca Raton, Florida. One Boca Place is one of the largest and most recognizable buildings in Palm Beach County with its dramatic wave structured exterior, floor to ceiling windows, tropical landscaping and soaring atriums. The building is perfectly located on Glades Road between two major highways (I-95 & Florida's Turnpike), and surrounded by hotels, restaurants, and unmatched shopping at Town Center Mall. With its ability to offer abundant structured parking, conference room, full time security and on-site café, One Boca Place is Boca's primer class "A" office location.