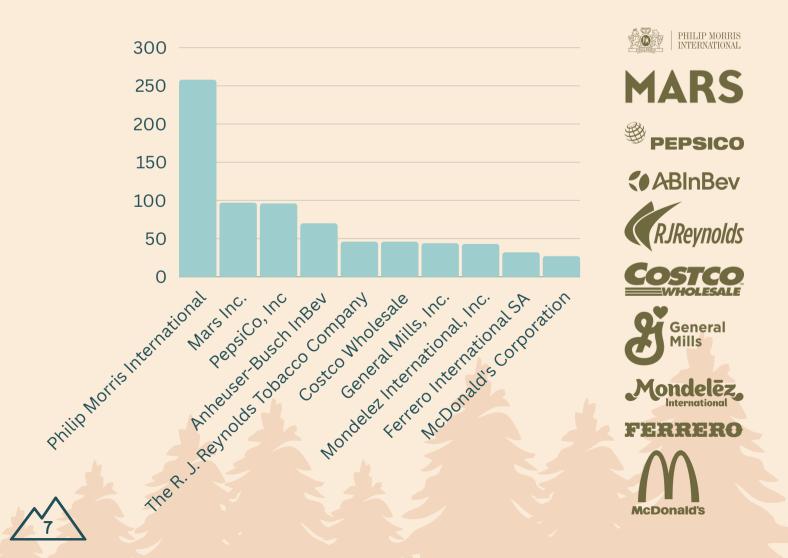

# Results: BY PARENT BRAND

The chart below represents the quantity of branded trash that can be attributed from multiple subsidiary brands to the top 10 parent corporations. A parent corporation is a company that owns a portfolio of subsidiary brands. For example, Anheuser-Busch InBev owns multiple brands like Budweiser, Modelo, Michelob Ultra, Pacifico, and other beverage brands under its label.

This data provides a clear picture and traceable evidence demonstrating which parent corporations produce the top polluting items littered across national parks and federal lands. Corporations like Philip Morris International and The R. J. Reynolds Tobacco Company represent commonly found smoking materials, like cigarette butts and packaging, while groups like PepsiCo Inc and Anheuser-Busch InBev represent beverage items, like single-use bottles and cans. Mars Inc., Mondelez International, Inc., General Mills, Inc. and Ferrero International SA represent single-use food wrappers and packaging.