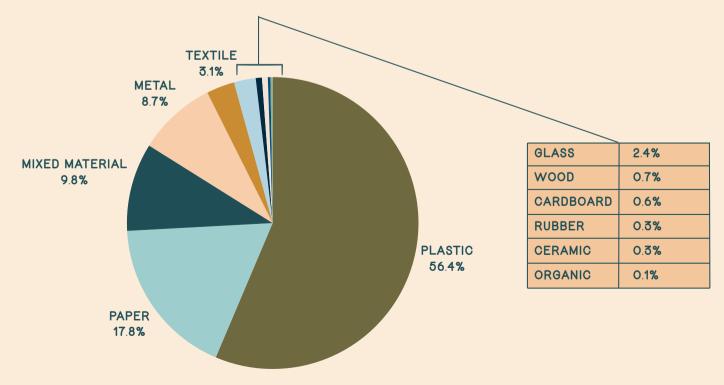

## KEY FINDINGS & OBSERVATIONS:

- Plastic (including mixed material) made up over 66% of all identifiable material recorded.
- The top 10 identifiable items are all single-use products, the majority of which are plastic.
- While not included in the "Top Items" chart, plastic fragments made up 25% of the entire study. This is an important anecdote about plastics' ability to break up into smaller and smaller pieces, creating more pollution impacts over time.

# MATERIAL (BY COUNT)

| Plastic - Number unknown                   | 3119 |
|--------------------------------------------|------|
| Paper                                      | 1399 |
| Mixed Material                             | 765  |
| Metal - Aluminum                           | 420  |
| Plastic #1 Polyethylene                    | 395  |
| Plastic #7 (mixed polymers or bio-plastic) | 369  |
| Material Unknown                           | 296  |
| Plastic #4 Low-Density Polyethylene        | 239  |
| Plastic #5 Polypropylene                   | 198  |
| Glass                                      | 190  |
| Fabric - synthetic                         | 189  |
| Metal - Unknown/Other                      | 108  |
| Metal - Copper                             | 100  |
| Plastic #6 Polystyrene/Styrofoam           | 69   |
| Metal - Steel                              | 57   |
| Wood                                       | 54   |
| Cardboard                                  | 51   |
| Fabric - blend                             | 49   |
| Plastic #2 High-Density Polyethylene       | 31   |
| Plastic #3 Polyvinyl Chloride              | 22   |
| Rubber                                     | 22   |
| Ceramic                                    | 20   |
| Fabric - natural                           | 8    |
| E-Waste                                    | 4    |
| Organic Matter                             | 3    |