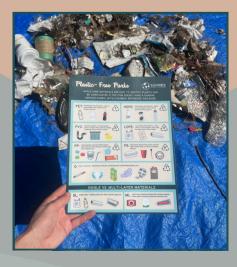

An important step to implementing this policy is quantifying the magnitude of the issue across parks and federal lands, as well as identifying the top items, brands, and materials escaping the waste stream. The Plastic-Free Parks TrashBlitz project was created to provide valuable data on plastic pollution in national parks to support and inform policy measures. Knowing which plastic items and companies are the worst offenders in national parks can help the Department of the Interior determine where to focus first, while simultaneously acting as evidentiary support for legislation, like the Reducing Waste in National Parks Act.

HUNDREDS OF VOLUNTEERS PARTICIPATED IN 199 DATA COLLECTION AND CLEAN-UP HAULS ACROSS THE COUNTRY. TRASHBLITZ AUDITS TOOK PLACE IN OVER 30 NATIONAL PARK LOCATIONS, INCLUDING YOSEMITE NATIONAL PARK, GLACIER NATIONAL PARK, THE ASSATEAGUE ISLAND NATIONAL SEASHORE, AND MORE.

Methodology

The TrashBlitz data card is derived from the United Nations Joint Group of Experts on the Scientific Aspects of Marine Environmental Protection (UN GESAMP) report that outlines standardized measuring tools to assess plastic pollution. TrashBlitz aligns with the goals of global NGOs to measure plastic pollution and give government agencies, municipalities, business leaders, and the public the data they need to focus solutions on mitigating the problem.