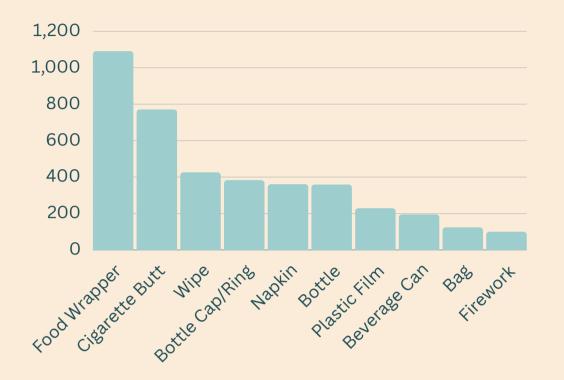

## 8,177 PIECES OF TRASH WERE TAGGED IN THE TRASHBLITZ RESEARCH PLATFORM.

## KEY FINDINGS & OBSERVATIONS:

- Plastic (including mixed material) made up over 66% of all identifiable material recorded.
- The top 10 identifiable items are all single-use products, the majority of which are plastic.
- While not included in the "Top Items" chart, plastic fragments made up 25% of the entire study. This is an important anecdote about plastics' ability to break up into smaller and smaller pieces, creating more pollution impacts over time.

# Results: BY ITEM

#### **PROJECT PARTNERS**

| Misc. Fragment                    | 2967 |
|-----------------------------------|------|
| Food Wrapper                      | 1091 |
| Cigarette Butt                    | 771  |
| Bottle Cap/Ring                   | 383  |
| Napkins                           | 361  |
| Wipe                              | 304  |
| Plastic Film                      | 229  |
| Bottle                            | 199  |
| Beverage Can                      | 195  |
| Beverage Bottle                   | 160  |
| Bag                               | 124  |
| Wipe                              | 122  |
| Fireworks                         | 100  |
| Сир                               | 89   |
| Sachet                            | 88   |
| Straw                             | 87   |
| Lid                               | 69   |
| Textile (shoes, gloves, blankets) | 62   |
| Organics - Food Waste             | 60   |
| Hair Pins and Bands               | 57   |
| Eating Utensil                    | 55   |
| Bandage/Bandage                   | 44   |
| Tissue                            | 40   |
| Paper Towels                      | 39   |
| Take Out/Away Containers          | 33   |
| Zip Tie                           | 32   |
| Broken Car Part                   | 30   |
| Ppe - Face Mask                   | 27   |
| Clothing Item                     | 26   |
| Nitrile Gloves                    | 24   |
| Toothpicks, Floss                 | 23   |
|                                   |      |