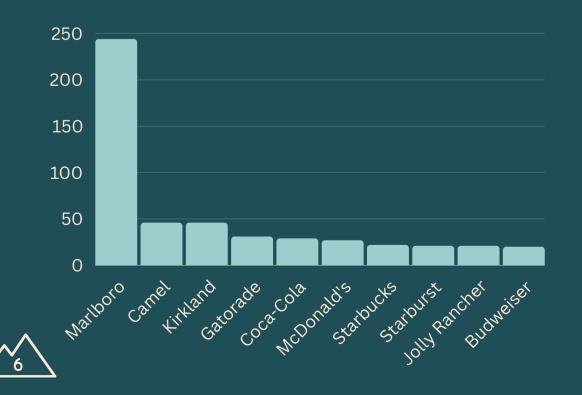

# Results: BY BRAND

# Results: BY PARENT BRAND

The chart below represents the quantity of branded trash that can be attributed from multiple subsidiary brands to the top 10 parent corporations. A parent corporation is a company that owns a portfolio of subsidiary brands. For example, Anheuser-Busch InBev owns multiple brands like Budweiser, Modelo, Michelob Ultra, Pacifico, and other beverage brands under its label.

This data provides a clear picture and traceable evidence demonstrating which parent corporations produce the top polluting items littered across national parks and federal lands. Corporations like Philip Morris International and The R. J. Reynolds Tobacco Company represent commonly found smoking materials, like cigarette butts and packaging, while groups like PepsiCo Inc and Anheuser-Busch InBev represent beverage items, like single-use bottles and cans. Mars Inc., Mondelez International, Inc., General Mills, Inc. and Ferrero International SA represent single-use food wrappers and packaging.

| Marlboro           | Philip Morris International        | 244 |
|--------------------|------------------------------------|-----|
| Kirkland           | Costco Wholesale                   | 46  |
| Camel              | The R. J. Reynolds Tobacco Company | 46  |
| Gatorade           | PepsiCo Inc                        | 31  |
| Coca-Cola          | The Coca-Cola Company              | 29  |
| McDonald's         | McDonald's Corporation             | 27  |
| Starbucks          | Starbucks Corporation              | 22  |
| Starburst          | Mars Inc                           | 21  |
| Jolly Rancher      | The Hershey Company                | 21  |
| Budweiser          | Anheuser-Busch InBev               | 20  |
| Modelo             | Anheuser-Busch InBev               | 19  |
| Clif               | Mondelez International, Inc.       | 18  |
| Crystal Geyser     | Otsuka                             | 17  |
| Aquafina           | PepsiCo Inc                        | 17  |
| Wrigley's          | Mars Inc                           | 16  |
| 100 Grand          | Ferrero SpA                        | 15  |
| Nature Valley      | General Mills, Inc                 | 14  |
| Orbit              | Mars Inc                           | 14  |
| Eco Products       | The Waddington Group Inc           | 13  |
| Haagen Dazs        | General Mills, Inc                 | 12  |
| Snickers           | Mars Inc                           | 12  |
| 365                | Amazon.com Inc                     | 11  |
| Frito Lay          | PepsiCo Inc                        | 11  |
| Parliament         | Philip Morris International        | 11  |
| Ziploc             | SC Johnson                         | 11  |
| Capri-Sun          | Capri Sun Group Holding            | 10  |
| Heinz              | General Foods USA                  | 10  |
| Sprite             | The Coca-Cola Company              | 10  |
| Michelob Ultra     | Anheuser-Busch InBev               | 9   |
| Werther's Original | August Storck KG                   | 9   |
| Corona             | Constellation Brands               | 9   |
| Pepsi              | PepsiCo Inc                        | 9   |
| Dasani             | The Coca-Cola Company              | 9   |
| Hershey's          | The Hershey Company                | 9   |