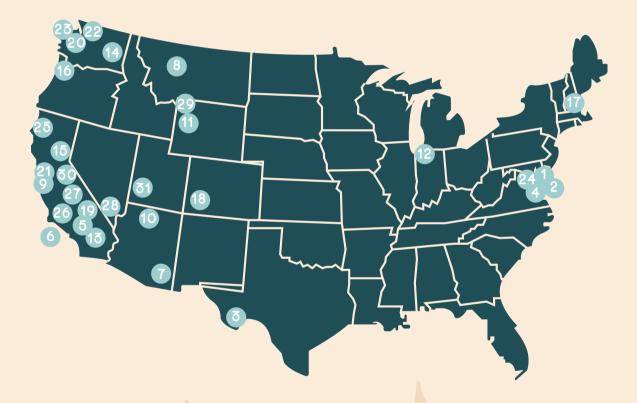

HUNDREDS OF VOLUNTEERS PARTICIPATED IN 199 DATA COLLECTION AND CLEAN-UP HAULS ACROSS THE COUNTRY. TRASHBLITZ AUDITS TOOK PLACE IN OVER 30 NATIONAL PARK LOCATIONS, INCLUDING YOSEMITE NATIONAL PARK, GLACIER NATIONAL PARK, THE ASSATEAGUE ISLAND NATIONAL SEASHORE, AND MORE.

- 1. Anacostia Park
- 2. Assateague Island National Seashore
- 3. Big Bend National Park
- 4. Bryce Park
- 5. Cesar E Chavez National Monument
- 6. Channel Islands National Park
- 7. Fort Bowie National Historic Site
- 8. Glacier National Park
- 9. Golden Gate National Recreation Area
- 10.Grand Canyon National Park 11.Grand Teton National Park
  - Jational Park 221. Mull V

- 12. Indiana Dunes National Park
- 13. Joshua Tree National Park
- 14. Lake Roosevelt National Recreation Area
- 15. Lassen Volcanic National Park
- 16. Lewis and Clark National Historical Park
- 17. Lowell National Historical Park
- 18. Mesa Verde National Park
- 19. Mojave National Preserve
- 20. Mount Rainier National Park
- 21. Muir Woods National Monument
- 22. North Cascades National Park

- 23. Olympic National Park
- 24. Prince William Forest Park
- 25. Redwood National Park
- 26. Santa Monica Mountains National Recreation Area
- 27. Sequoia and Kings Canyon National Park
- 28. Tule Springs Fossil Beds National
- Monument
- 29. Yellowstone National Park
- 30. Yosemite National Park
- 31. Zion National Park