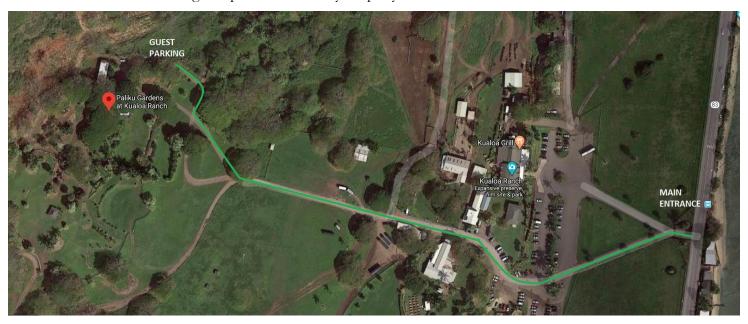

## Directions to Paliku Gardens

- Using any GPS navigation application, type in Paliku Gardens at Kualoa Ranch, and follow that route provided to the guest parking (shown below). If that is not displaying, type in 49-560 Kamehameha Hwy. Kaneohe, HI 96744 and follow the below instructions.
- 2. When you turn into the Ranch parking lot **KEEP LEFT at the fork** (it is not a one-way road)
- 3. Continue driving through the parking lot up the hill labeled with the sign "Authorized Vehicles Only" to the right (there are usually green ranch buses parked near this road).
- 4. Carefully follow this road to the top of the hill, over the Horse Crossing (there are often many ranch guests, vehicles, and horses in this area. Please be mindful of your speed).
- 5. Follow the road to the top of the hill, veering up the right-hand side to the labeled "Guest Parking" areas. You may park in any of the labeled grassy lots.
- 6. Walk to the green pavilion to meet your party.