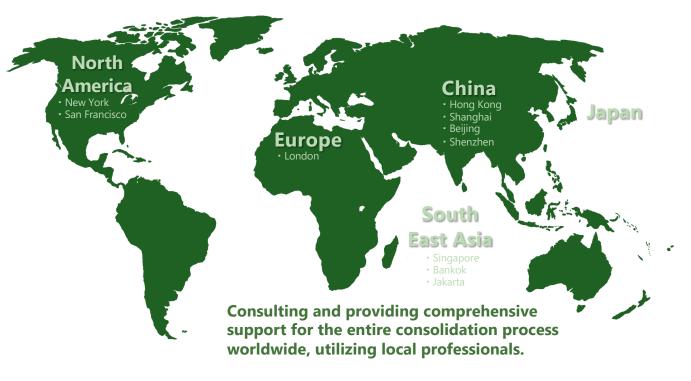

# Global Reach: Follow-the-Sun Support

Clarify Issues on Site, Deep Analysis in Japan