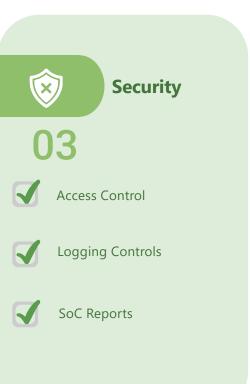

# **System Functionality Mapping**

#### **Key System Domains Covered by STRAVIS**