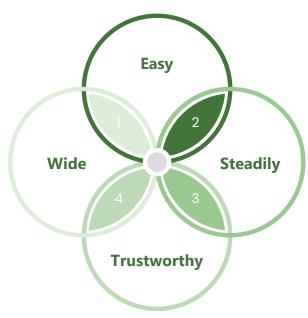

# ide-reaching Reliability

# **Guiding consolidated accounting business with Steady IT solutions and Easy-to-Use Interface**

- Easy implementation and maintenance after going live (no customization required for 99% of customers)
- Operates steadily and reliably after going live
- (Two version software updates yearly, along with seminars and both online and offline support)
- Trustworthy software and consulting supported by CPA expertise, trusted by 950 companies.
- From senior to junior staff, Europe to Asia, and parent company to all subsidiaries, simple UI is for all.