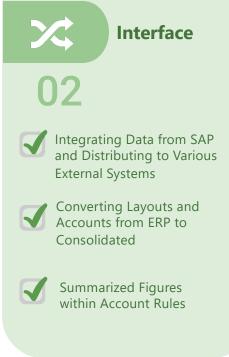

# **System Functionality Mapping**

#### **Key System Domains Covered by STRAVIS**