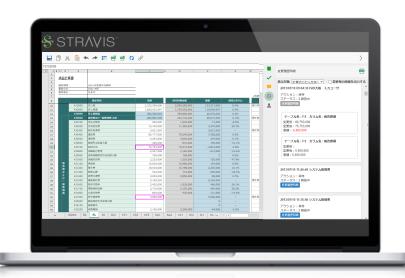

### What is STRAVIS?

STRAVIS is a consolidated accounting system that totally covers the consolidated accounting business of a globally expanding corporate group from data collection to execution of consolidation processing.

# **E** xcel-Like Simplicity

**Effortless Access to User-Friendly Dashboards** and **Excel-Style Inputs**, **Anywhere** 