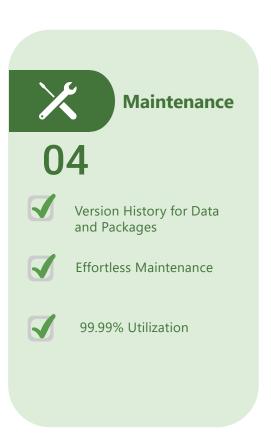

# **System Functionality Mapping**

#### **Key System Domains Covered by STRAVIS**