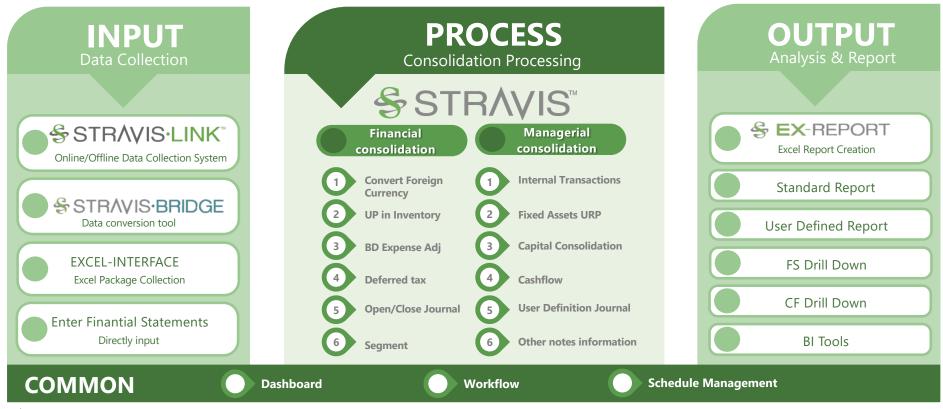

### What is STRAVIS?

STRAVIS is a consolidated accounting system that totally covers the consolidated accounting business of a globally expanding corporate group from data collection to execution of consolidation processing.

# **Business Functionality Mapping**

#### **Key Business Domains Covered by STRAVIS**

# **System Functionality Mapping**

#### **Key System Domains Covered by STRAVIS**