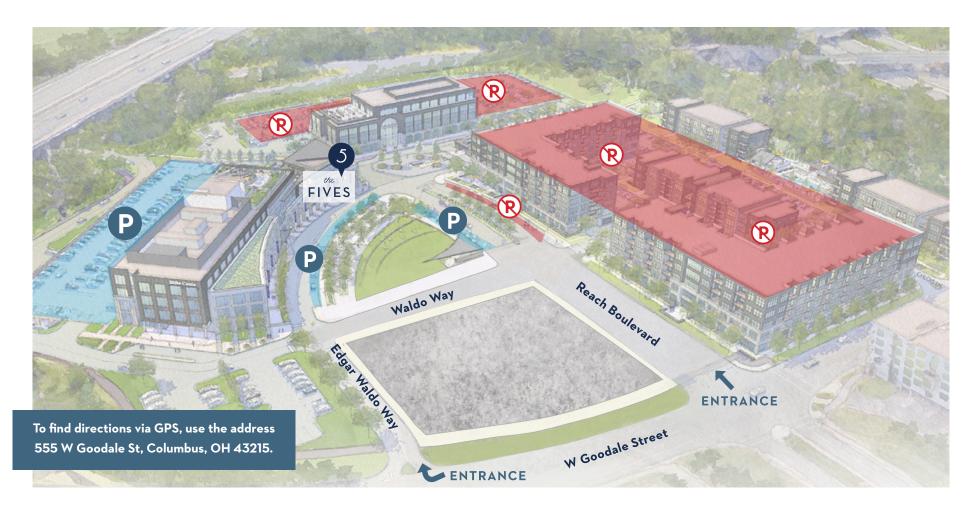

## EDGAR WALDO WAY ENTRANCE

- 1. Turn right onto Edgar Waldo Way from Goodale
- 2. Take a left onto Waldo Way

3. Turn right behind the White Castle home office for upper level parking or **continue down** *Waldo Way for lower level garage parking* 

## **REACH BOULEVARD ENTRANCE**

1. Turn onto Reach Blvd. from Goodale

2. Continue straight and turn left behind The Fives for upper level parking or *continue down for lower level garage parking* 

## **PLEASE NOTE:**

## 1. Parking at the Reach Apartments and behind Superior Group is prohibited. YOU WILL BE TOWED.

2. There is a 6,000 lb per vehicle weight limit on the upper level garage. No parking for full-size vans, pick-up trucks, or large SUV's. Please park in the lower level.