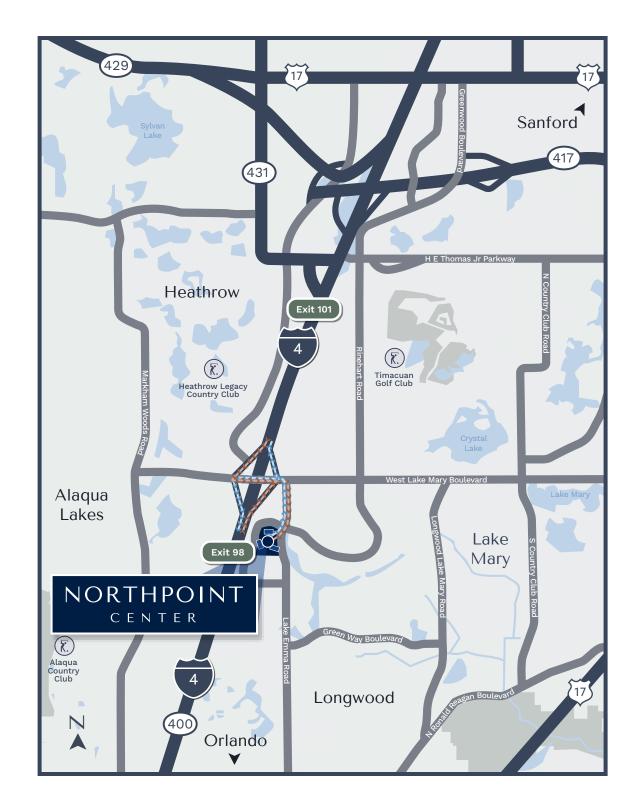

### Seamless Access

Northpoint Center is located in Greater Orlando's most desirable and fastest growing submarket, unlocking access to the area's highly educated population and its most affluent neighborhoods.

Adjacent to I-4, the park offers seamless highway access and short commutes to both SR 417 and US 17-92.

#### CONVENIENT COMMUTES

3 min / Interstate 4
10 min / SR 417
11 min / US 17-92
18 min / Sanford & Orlando

2.8 M<sup>+</sup> PEOPLE RESIDE within a 1-hr drive