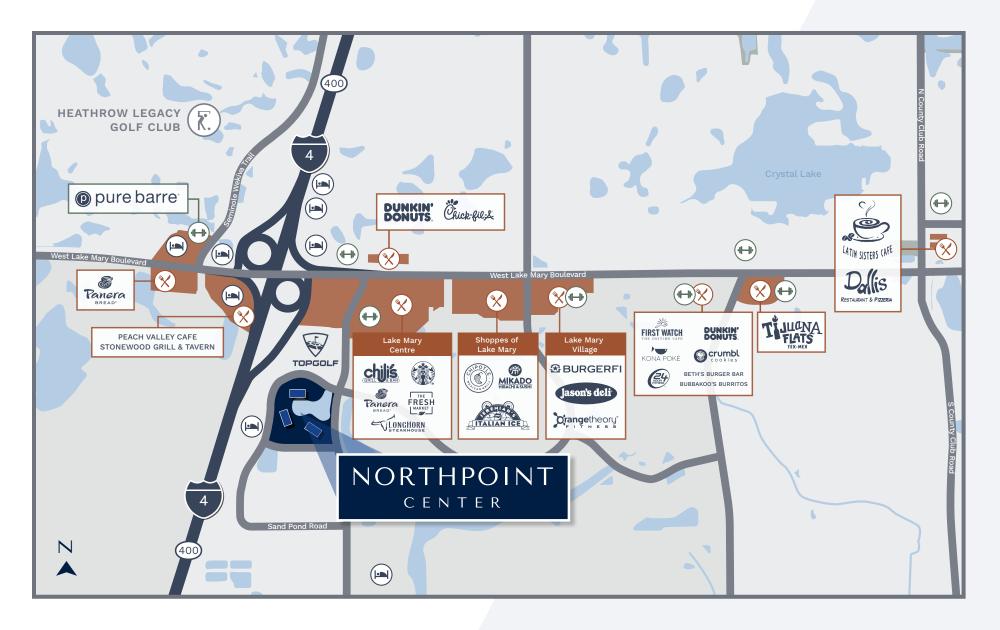

## Surrounding Area

Surrounded by an abundance of popular dining, retailers, hotels, and fitness options, Northpoint Center offers choice that enhances your 9-5. 40<sup>+</sup> 15<sup>+</sup> 12<sup>+</sup> Dining Options Fitness Options Hotels & Lodging