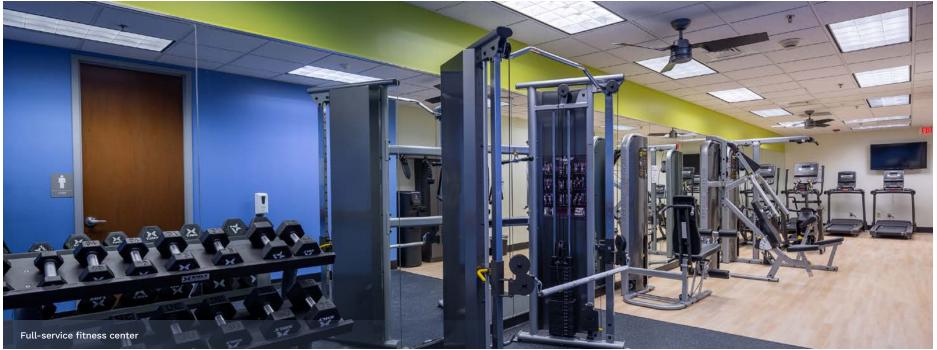

#### **KEY DISTINCTIONS**

- Recently upgraded lobbies and common areas with sleek finishes
- Modern spec suites with move-in-ready options
- / High ceilings provide plentiful natural daylight
- Pavilion with daily food truck offering and covered seating
- On-site conference center and full-service fitness center
- Campus setting with accessible outdoor space, lakefront access, and walking trails
- Attentive on-site management and engineering team
- / Top-of-building signage available
- / 4.0-5.5/1,000 parking