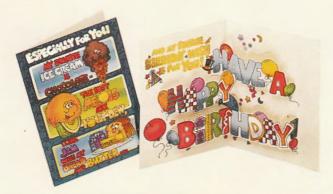

# Musical Pop-Up

Send Your sentiments with a double suprise, the gift of music is now accompanied with a three dimensional figure which pops up!

Cost: @1.50/pc. Retail: @3.00/pc. Size: 5¾" x 8"

Musical English Assortment:AUE072:72 ps. assorted with 12 designs,\$108.-AUE036:36 ps. assorted with 6 designs,\$ 54.-Musical Spanish Assortment:ASUE054:54 ps. assorted with 9 designs,\$ 81.-

#### All Pop-Up designs are also available in Non-Musical card.

Cost: @0.60/pc.

Retail: @1.50/pc.

Size: 53/4" x 8"

Non Musical English Assortment:

AE288:

288 ps. assorted with 24 designs, \$172.80

AE144: 144 ps. assorted with 24 designs, \$ 86.40