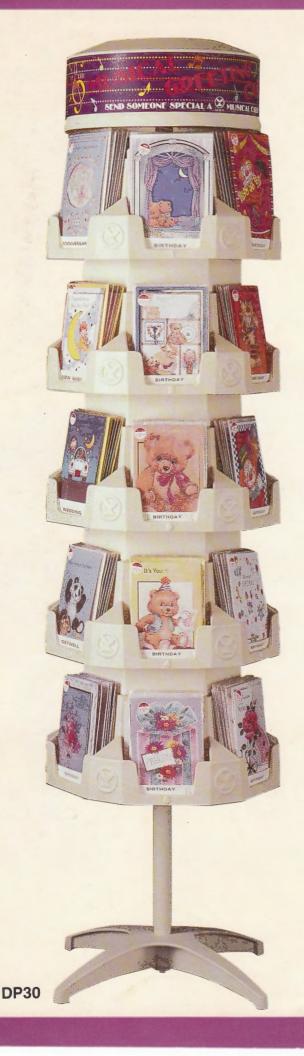

### 30-POCKET FLOOR DISPLAY (DP30) WITH AVAILABLE BEST ASSORTMENTS

Display size: 20" Diameter, 78" High. Each Pocket can hold up to 12 pcs.

|                             | EV                          | CHRI   | CHRISTMAS ASSORTMENT (AX30K) |       |          |                              |        |       |       |          |  |
|-----------------------------|-----------------------------|--------|------------------------------|-------|----------|------------------------------|--------|-------|-------|----------|--|
| FOR HIGH VOLUME STORE (A)   | NO. OF                      | PCS    | TOTAL                        |       | AMOUNT   | NO. OF                       |        | TOTAL |       | AMOUNT   |  |
|                             | DESIGNS                     | DESIGN | PCS                          | /PC   |          | DESIGNS                      | DESIGN | PCS   |       | AMOUNT   |  |
| LED LIGHTED MUSICAL         | 12                          | 6      | 72                           | @3.00 | \$216.00 | 12                           | 6      | 72    | @3.00 | \$216.00 |  |
| POP-UP & REGULAR MUSICAL    | 18                          | 12     | 216                          | @1.50 | \$324.00 | 18                           | 12     | 216   | @1.50 | \$324.00 |  |
| DISPLAY DP30                |                             | FREE   |                              |       |          |                              |        |       |       |          |  |
| TOTAL COST:                 | \$540.00                    |        |                              |       |          | 8540.00                      |        |       |       |          |  |
| FOR MEDIUM VOLUME STORE (A) | EVERYDAY ASSORTMENT (AE30E) |        |                              |       |          | CHRISTMAS ASSORTMENT (AX30E) |        |       |       |          |  |
| LED LIGHTED MUSICAL         | 6                           | 6      | 36                           | @3.00 | \$108.00 | 6                            | 6      | 36    | @3.00 | \$108.00 |  |
| POP-UP & REGULAR MUSICAL    | 24                          | 12     | 288                          | @1.50 | \$432.00 | 24                           | 12     | 288   | @1.50 | 8432.00  |  |
| DISPLAY DP30                | FREE                        |        |                              |       |          | FREE                         |        |       |       |          |  |
| TOTAL COST:                 | N. O. O.                    |        |                              |       | \$540.00 |                              |        |       |       | 8540.00  |  |
| FOR LOW VOLUME STORE (A)    | EVERYDAY ASSORMENT (AE30H)  |        |                              |       |          | CHRISTMAS ASSORTMENT (AX30H) |        |       |       |          |  |
| POP-UP & REGULAR MUSICAL    | 30                          | 12     | 360                          | @1.50 | \$540.00 | 30                           | 12     | 360   | @1.50 | \$540.00 |  |
| DISPLAY DP30                |                             |        |                              |       | FREE     |                              |        |       |       | FREE     |  |
| TOTAL COST:                 |                             |        |                              |       | \$540.00 |                              |        |       |       | \$540.00 |  |