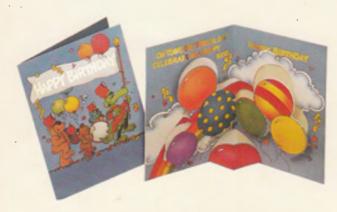

# Musical Pop-Up

Send Your sentiments with a double suprise, the gift of music is now accompanied with a three dimensional figure which pops up!

Cost: @1.50/pc. Retail: @3.00/pc. Size: 5¾" x 8"

Musical English Assortment:AUE072:72 ps. assorted with 12 designs,\$108.-AUE036:36 ps. assorted with 6 designs,\$ 54.-Musical Spanish Assortment:ASUE054:54 ps. assorted with 9 designs,\$ 81.-

RB04B But it sure does wish you happiness and it comes...

RB03A...to help you Celebrate! HAPPY BIRTHDAY

RB05B May your candles all burn Brighter...

2)

RB06C It's your special day. Hope its...

RB07B "Hi" Have a Happy Birthday!