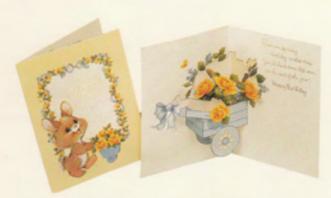

# Musical Pop-Up

Send Your sentiments with a double suprise, the gift of music is now accompanied with a three dimensional figure which pops up!

Cost: @1.50/pc. Retail: @3.00/pc. Size: 5¾" x 8"

Musical English Assortment:AUE072:72 ps. assorted with 12 designs,\$108.-AUE036:36 ps. assorted with 6 designs,\$ 54.-Musical Spanish Assortment:ASUE054:54 ps. assorted with 9 designs,\$ 81.-

#### All Pop-Up designs are also available in Non-Musical card.

Cost: @0.60/pc.

Retail: @1.50/pc.

Size: 53/4" x 8"

Non Musical English Assortment:

AE288:

288 ps. assorted with 24 designs, \$172.80

AE144: 144 ps. assorted with 24 designs, \$ 86.40