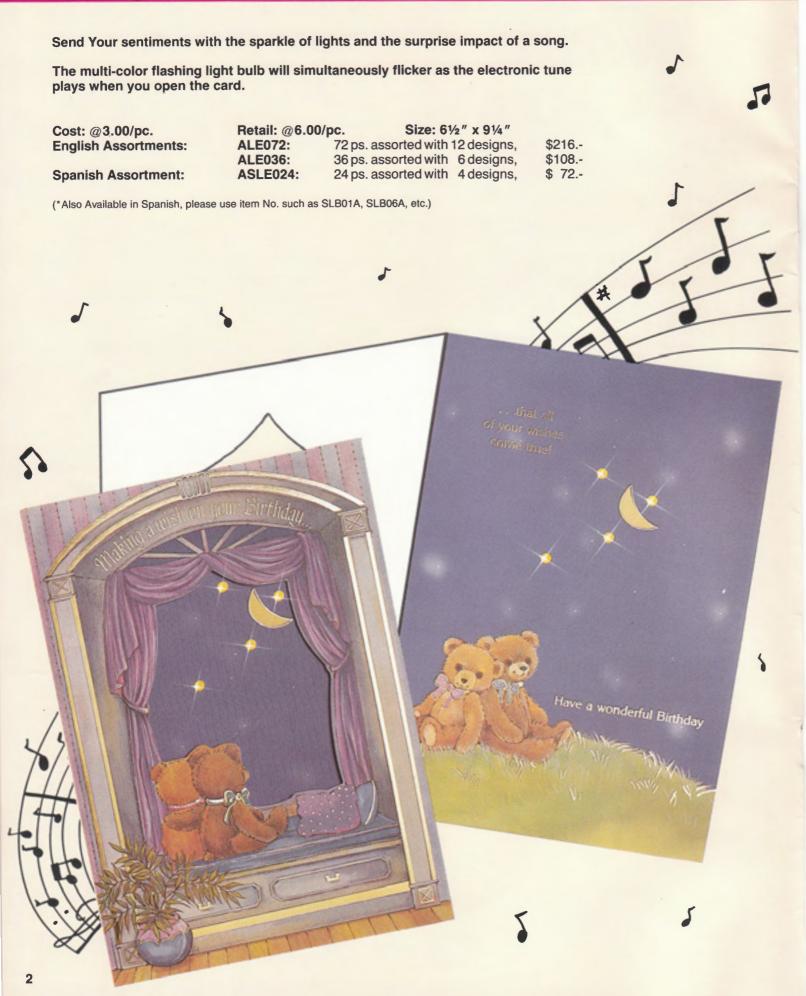

# Led Lighted Musical

\*LBO1A...that all of your wishes come true! Have a wonderful Birthday

\*LB02A...is an uplifting experience! Happy Birthday

\*LB06A Have a terrific day!

LB07A Wishing you sunshine and flowers and pleasure-filled hours!