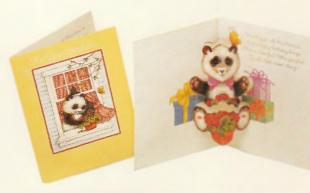

# Musical Pop-Up

Send Your sentiments with a double suprise, the gift of music is now accompanied with a three dimensional figure which pops up!

Cost: @1.50/pc. Retail: @3.00/pc. Size: 5¾" x 8"

Musical English Assortment:AUE072:72 ps. assorted with 12 designs,\$108.-AUE036:36 ps. assorted with 6 designs,\$ 54.-Musical Spanish Assortment:ASUE054:54 ps. assorted with 9 designs,\$ 81.-

#### All Pop-Up designs are also available in Non-Musical card.

Cost: @0.60/pc.

Retail: @1.50/pc.

Size: 53/4" x 8"

Non Musical English Assortment:

AE288:

288 ps. assorted with 24 designs, \$172.80

AE144: 144 ps. assorted with 24 designs, \$ 86.40