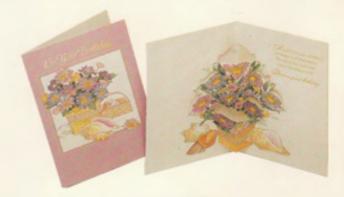

# Musical Pop-Up

Send Your sentiments with a double suprise, the gift of music is now accompanied with a three dimensional figure which pops up!

Cost: @1.50/pc. Retail: @3.00/pc. Size: 5¾" x 8"

Musical English Assortment:AUE072:72 ps. assorted with 12 designs,\$108.-AUE036:36 ps. assorted with 6 designs,\$ 54.-Musical Spanish Assortment:ASUE054:54 ps. assorted with 9 designs,\$ 81.-

#### All Pop-Up designs are also available in Non-Musical card.

Cost: @0.60/pc.

Retail: @1.50/pc.

Size: 53/4" x 8"

Non Musical English Assortment:

AE288:

288 ps. assorted with 24 designs, \$172.80

AE144: 144 ps. assorted with 24 designs, \$ 86.40