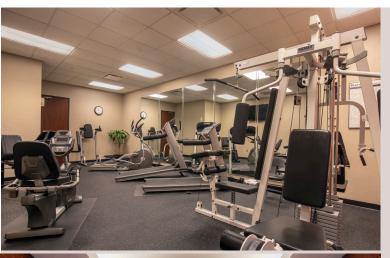

## TWO CLASS A OFFICE BUILDINGS AVAILABLE in Central Florida Research Park

- Two Class A office buildings totaling over 245,000 s.f. located in the Central Florida Research Park
- Close proximity to major thoroughfares, Downtown Orlando, Orlando International Airport and the University of Central Florida
- New, strong, well capitalized/institutional ownership
- 5.0 parking spaces per 1,000 s.f.
- On-site property management
- Fitness center with shower in both buildings
- High speed fiber available in both buildings
- Providers AT&T, Sprint, TW Telecom & Brighthouse

#### RESOURCE SQUARE ONE 13501 INGENUITY DRIVE

- RBA 91,890 s.f.
- Floors 3
- Year built 1999
- Energy Star certified, Well Health-Safety Rated, and 2022 Kingsley Excellence Award for Tenant Satisfaction
- Telcomm AT&T, Sprint & Brighthouse
- Fiber to the building
- On-site management
- On-site fitness center with showers
- Winner of 2020/2021 TOBY Award

### RESOURCE SQUARE THREE

12001 RESEARCH PARKWAY

- RBA 153,220 s.f.
- Floors 5
- Year built 2003
- Energy Star certified, Well Health-Safety Rated, and 2022 Kingsley Excellence Award for Tenant Satisfaction
- Fiber to the building
- Telcomm AT&T, Sprint, TW Telcom & Brighthouse
- On-site fitness center with showers
- Attractive natural park area behind the building with a pond, gazebo, basketball court and dock to the lake
- Winner of 2020/2021 TOBY Award