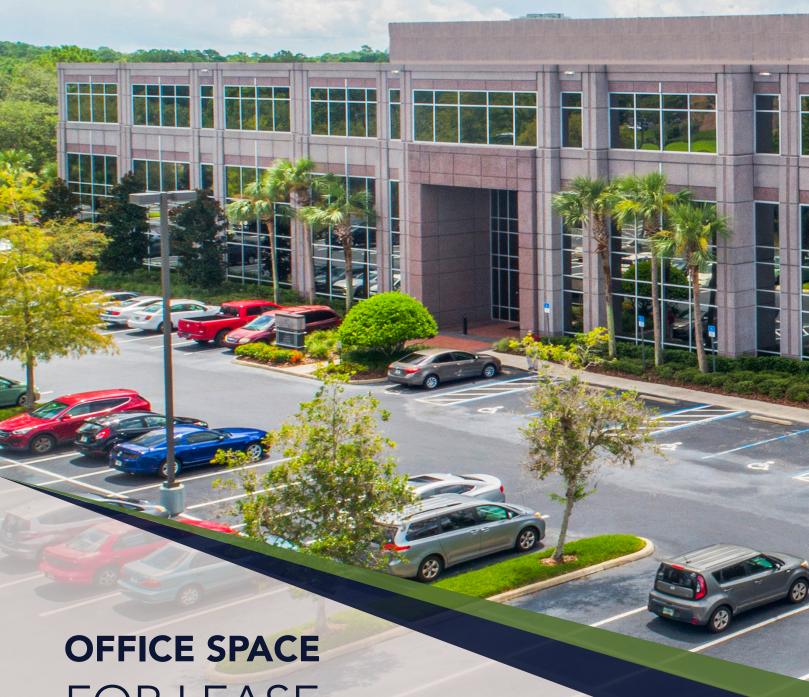

FOR LEASE

**RESOURCE SQUARE ONE** 13501 INGENUITY DRIVE | ORLANDO, FL 32826

**RESOURCE SQUARE THREE** 12001 RESEARCH PARKWAY | ORLANDO, FL 32826

## TWO CLASS A OFFICE BUILDINGS AVAILABLE in Central Florida Research Park

- Two Class A office buildings totaling over 245,000 s.f. located in the Central Florida Research Park
- Close proximity to major thoroughfares, Downtown Orlando, Orlando International Airport and the University of Central Florida
- New, strong, well capitalized/institutional ownership
- 5.0 parking spaces per 1,000 s.f.
- On-site property management
- Fitness center with shower in both buildings
- High speed fiber available in both buildings
- Providers AT&T, Sprint, TW Telecom & Brighthouse