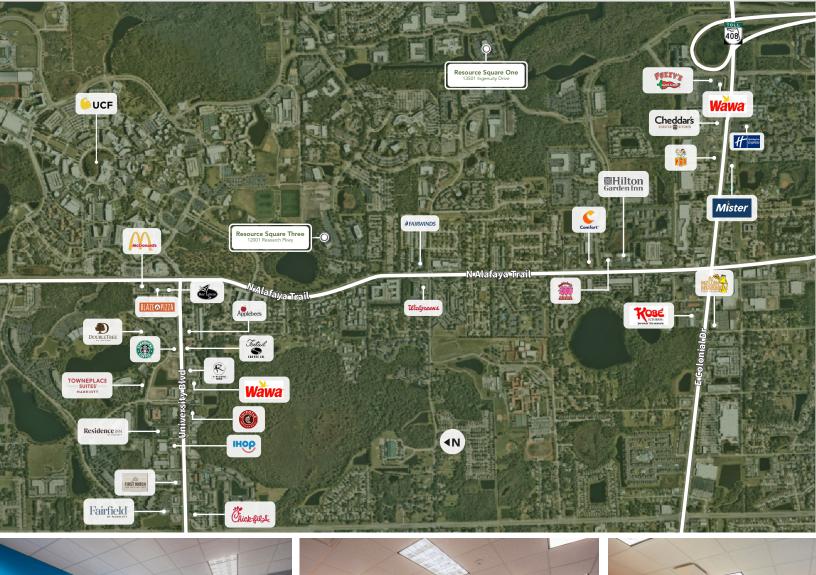

FOR LEASE

**RESOURCE SQUARE ONE** 13501 INGENUITY DRIVE | ORLANDO, FL 32826

**RESOURCE SQUARE THREE** 12001 RESEARCH PARKWAY | ORLANDO, FL 32826

## TWO CLASS A OFFICE BUILDINGS AVAILABLE in Central Florida Research Park

- Two Class A office buildings totaling over 245,000 s.f. located in the Central Florida Research Park
- Close proximity to major thoroughfares, Downtown Orlando, Orlando International Airport and the University of Central Florida
- New, strong, well capitalized/institutional ownership
- 5.0 parking spaces per 1,000 s.f.
- On-site property management
- Fitness center with shower in both buildings
- High speed fiber available in both buildings
- Providers AT&T, Sprint, TW Telecom & Brighthouse

RESOURCE SQUARE ONE
13501 INGENUITY DRIVE

**Suite** 132 **Size (SF)** 3,483 (Available 5/1/24)

**Suite** 200 **Size (SF)** 7,408

**Suite** 204 **Size (SF)** 4,509

**Suite** 212 **Size (SF)** 4,512

**Suite** 310 **Size (SF)** 8,540

**Suite** 350 **Size (SF)** 10,840

RESOURCE SQUARE THREE
12001 RESOURCE PARKWAY

**Fully Leased** 

#### RESOURCE SQUARE ONE 13501 INGENUITY DRIVE

- RBA 91,890 s.f.
- Floors 3
- Year built 1999
- Energy Star certified, Well Health-Safety Rated, and 2022 Kingsley Excellence Award for Tenant Satisfaction
- Telcomm AT&T, Sprint & Brighthouse
- Fiber to the building
- On-site management
- On-site fitness center with showers
- Winner of 2020/2021 TOBY Award

### RESOURCE SQUARE THREE

12001 RESEARCH PARKWAY

- RBA 153,220 s.f.
- Floors 5
- Year built 2003
- Energy Star certified, Well Health-Safety Rated, and 2022 Kingsley Excellence Award for Tenant Satisfaction
- Fiber to the building
- Telcomm AT&T, Sprint, TW Telcom & Brighthouse
- On-site fitness center with showers
- Attractive natural park area behind the building with a pond, gazebo, basketball court and dock to the lake
- Winner of 2020/2021 TOBY Award