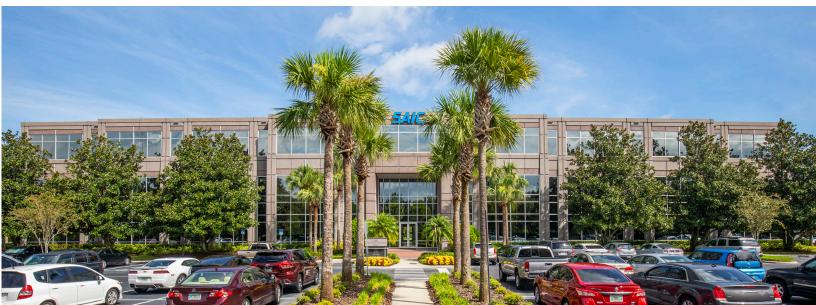

FOR LEASE

**RESOURCE SQUARE ONE** 13501 INGENUITY DRIVE | ORLANDO, FL 32826

**RESOURCE SQUARE THREE** 12001 RESEARCH PARKWAY | ORLANDO, FL 32826

## TWO CLASS A OFFICE BUILDINGS AVAILABLE in Central Florida Research Park

- Two Class A office buildings totaling over 245,000 s.f. located in the Central Florida Research Park
- Close proximity to major thoroughfares, Downtown Orlando, Orlando International Airport and the University of Central Florida
- New, strong, well capitalized/institutional ownership
- 5.0 parking spaces per 1,000 s.f.
- On-site property management
- Fitness center with shower in both buildings
- High speed fiber available in both buildings
- Providers AT&T, Sprint, TW Telecom & Brighthouse

#### RESOURCE SQUARE ONE 13501 INGENUITY DRIVE

- RBA 91,890 s.f.
- Floors 3
- Year built 1999
- Energy Star certified, Well Health-Safety Rated, and 2022 Kingsley Excellence Award for Tenant Satisfaction
- Telcomm AT&T, Sprint & Brighthouse
- Fiber to the building
- On-site management
- On-site fitness center with showers
- Winner of 2020/2021 TOBY Award