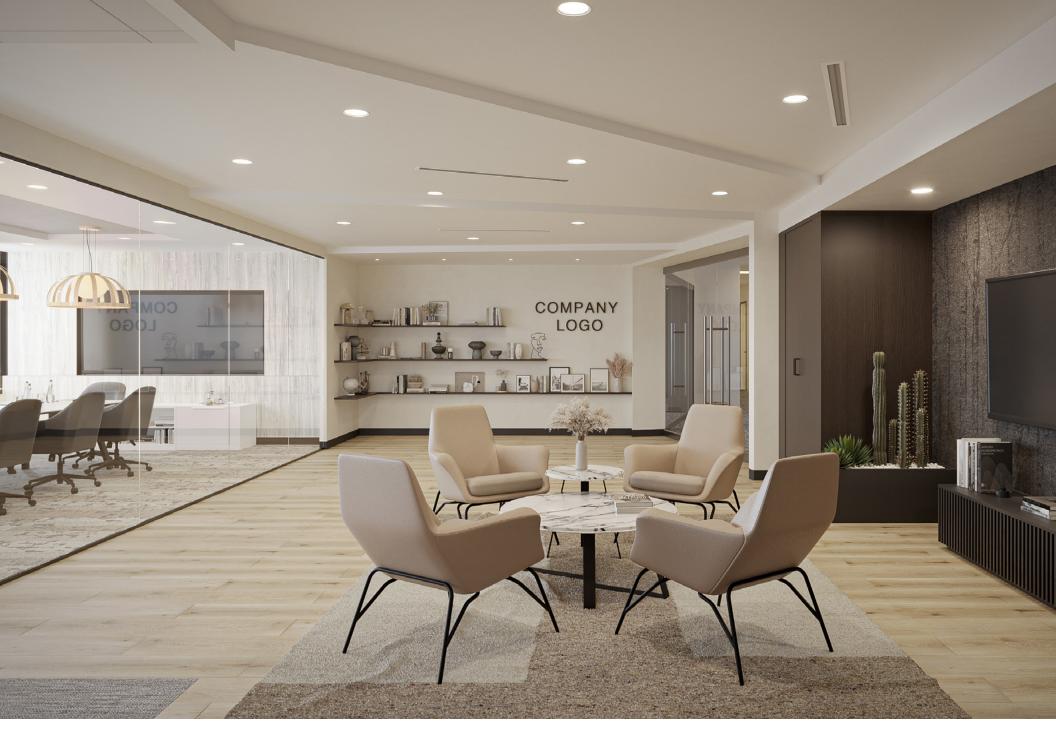

For innovating upstarts and bespoke service-minded firms, worCPlaces at Granite Tower delivers modern programming centered around collaboration and convenience.

#### **Available Suites**

2,716 - 7,084 SF

- Hybrid meeting spaces/flex offices for growth in place
- O Dedicated break area
- Copy/storage space in each suite
- Access to additional on-site amenities
- Furnished suites available