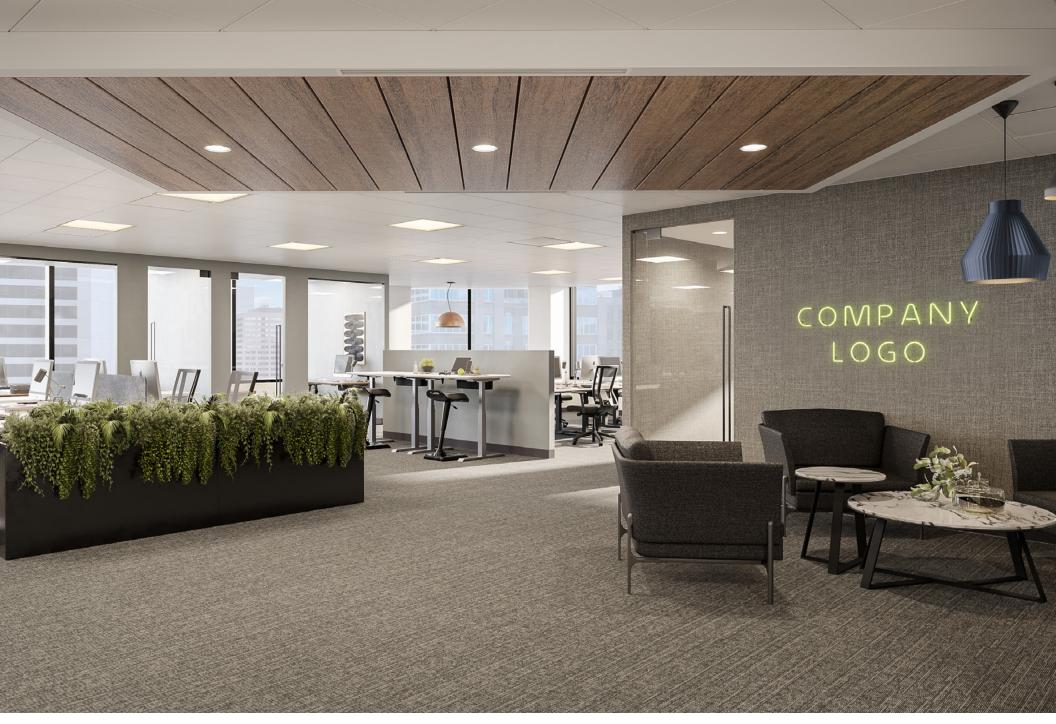

**Space to Fit Any Need** 

2,716 SF to 7,084 SF

Designed with an emphasis on health, wellness and flexibility, worCPlaces represents CP Group's pledged commitment to delivering exceptional office environments completed by best-in-class amenities and stand-out service.

For innovating upstarts and bespoke service-minded firms, worCPlaces at Granite Tower delivers modern programming centered around collaboration and convenience.

#### **Available Suites**

2,716 - 7,084 SF

- Hybrid meeting spaces/flex offices for growth in place
- O Dedicated break area
- Copy/storage space in each suite
- Access to additional on-site amenities
- Furnished suites available