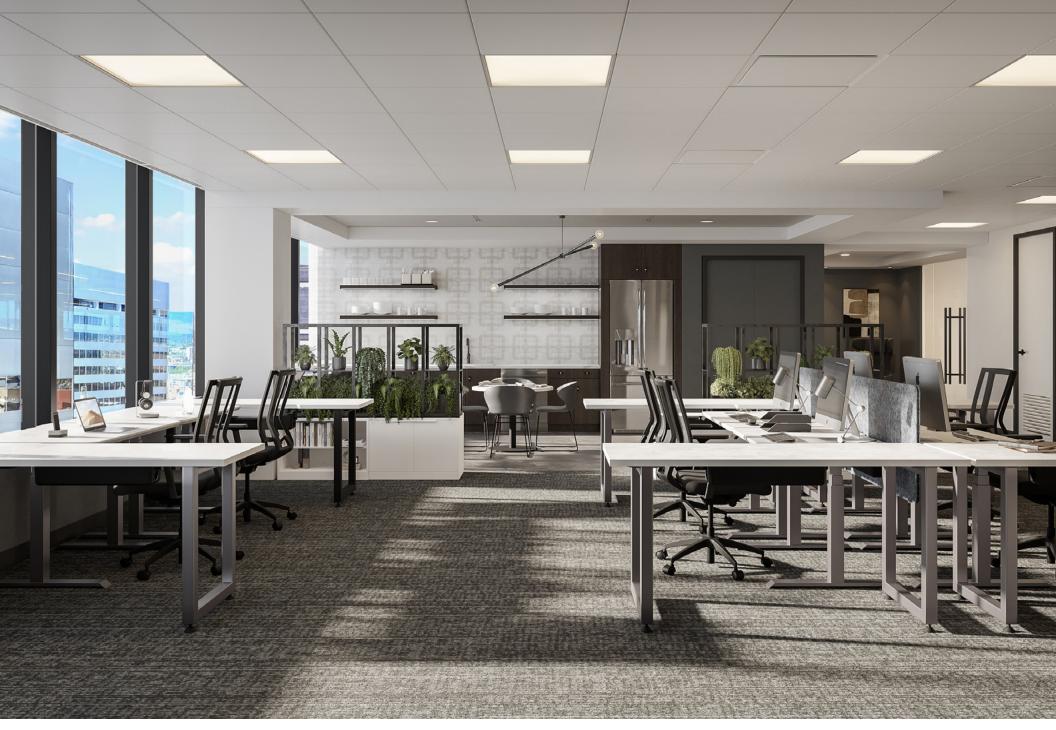

**Space to Fit Any Need** 

2,716 SF to 7,084 SF

Designed with an emphasis on health, wellness and flexibility, worCPlaces represents CP Group's pledged commitment to delivering exceptional office environments completed by best-in-class amenities and stand-out service.

#### **Available Suites**

2,716 - 7,084 SF

- Hybrid meeting spaces/flex offices for growth in place
- O Dedicated break area
- Copy/storage space in each suite
- Access to additional on-site amenities
- Furnished suites available

### **22<sup>nd</sup> Floor** Spec Suites

**3 Suite 2220** 4,883 SF Kitchen + Work Space

4 Suite 2230 3,913 SF Entrance + Work Space

**Suite 2240** 2,716 SF *Work Space* 