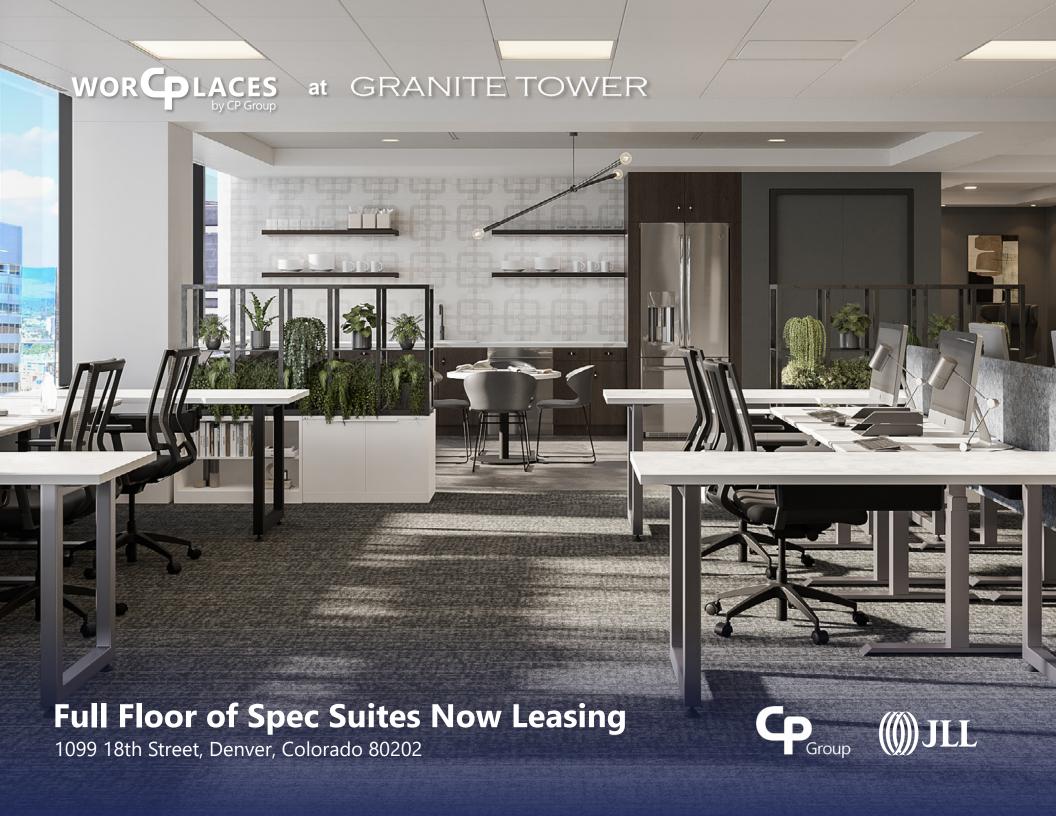

CP Group is proud to debut a full floor of market-leading Spec Places, sized to meet the expectations of today's professionals looking to move quickly and scale for their future.

Flexible & Open Environments

**Space to Fit Any Need** 

2,716 SF to 7,084 SF

Designed with an emphasis on health, wellness and flexibility, worCPlaces represents CP Group's pledged commitment to delivering exceptional office environments completed by best-in-class amenities and stand-out service.

For innovating upstarts and bespoke service-minded firms, worCPlaces at Granite Tower delivers modern programming centered around collaboration and convenience.

## Spec Places

Custom office solutions built to exacting specifications, Spec Places are CP Group's spin on traditional spec suites. Spec Places are also available with a turnkey experience including select furnished suites and managed IT upon request.

#### **Available Suites**

2,716 - 7,084 SF

- Hybrid meeting spaces/flex offices for growth in place
- O Dedicated break area
- Copy/storage space in each suite
- Access to additional on-site amenities
- Furnished suites available