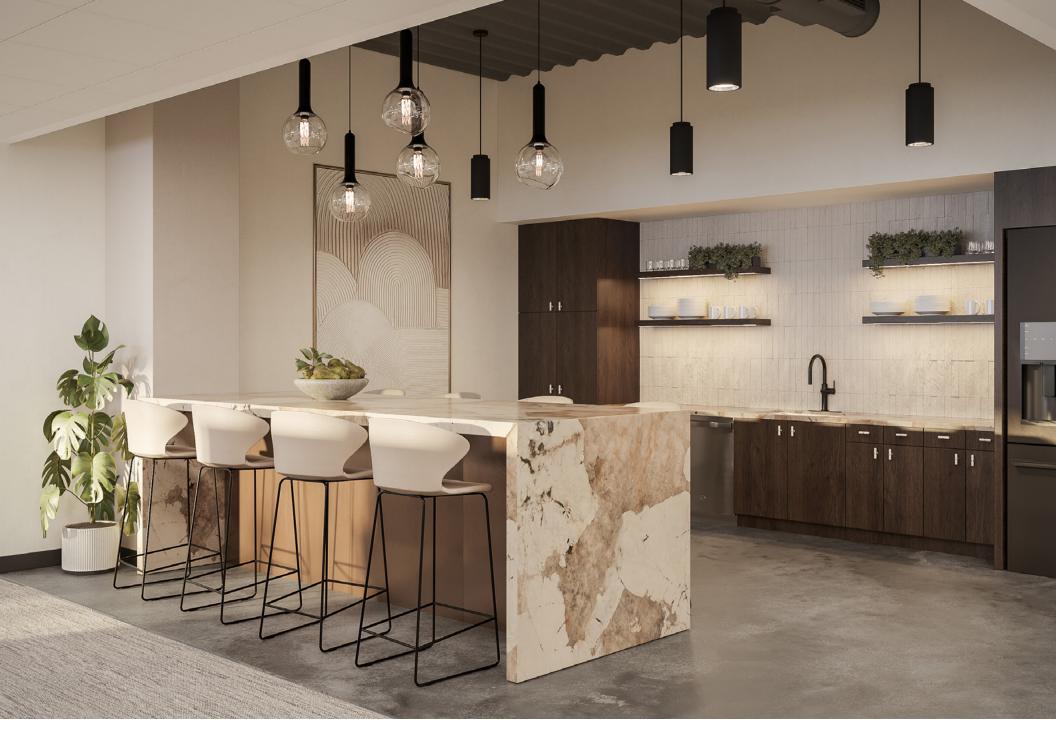

### **22<sup>nd</sup> Floor** Spec Suites

**3 Suite 2220** 4,883 SF Kitchen + Work Space

4 Suite 2230 3,913 SF Entrance + Work Space

**Suite 2240** 2,716 SF *Work Space* 