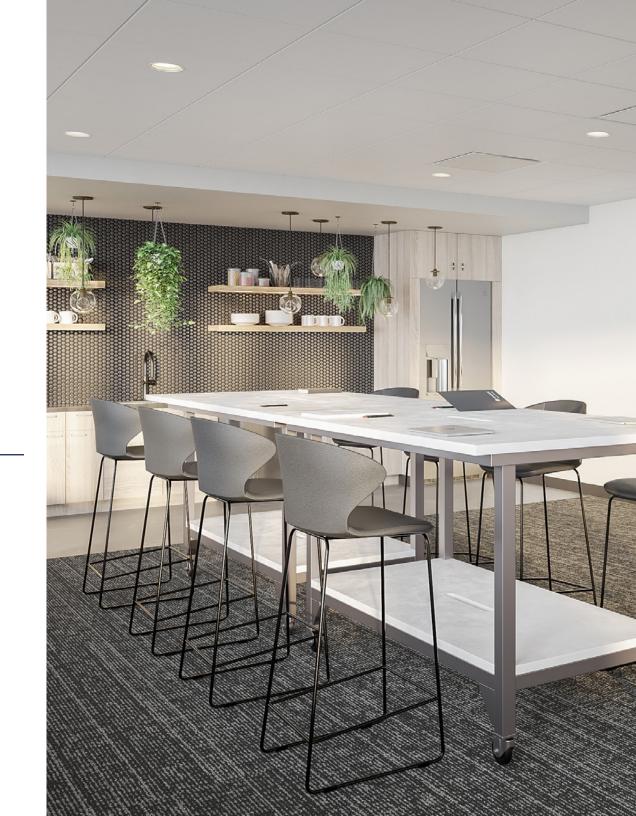

#### **Available Suites**

2,716 - 7,084 SF

- Hybrid meeting spaces/flex offices for growth in place
- O Dedicated break area
- Copy/storage space in each suite
- Access to additional on-site amenities
- Furnished suites available

### **22<sup>nd</sup> Floor** Spec Suites

**3 Suite 2220** 4,883 SF Kitchen + Work Space

4 Suite 2230 3,913 SF Entrance + Work Space

**Suite 2240** 2,716 SF *Work Space* 