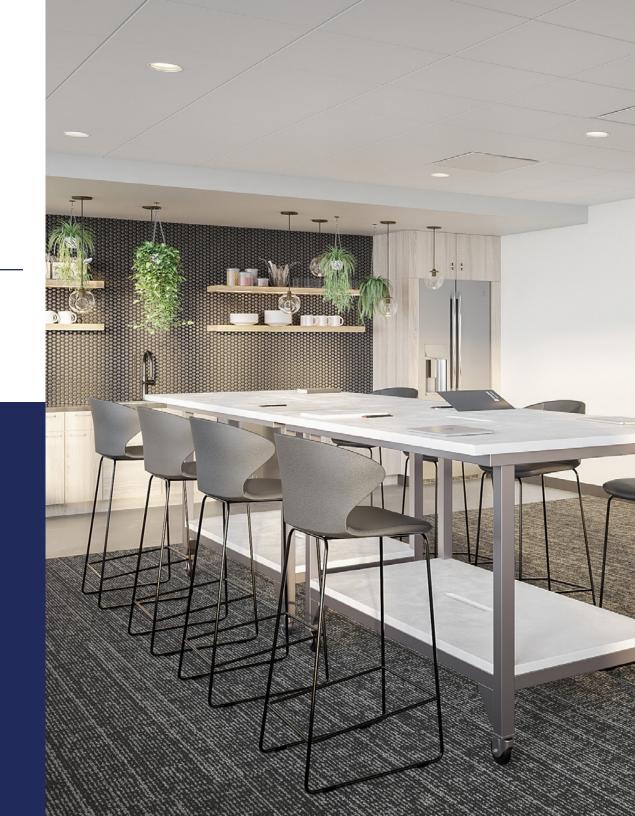

#### **Available Suites**

2,716 - 7,084 SF

- Hybrid meeting spaces/flex offices for growth in place
- O Dedicated break area
- Copy/storage space in each suite
- Access to additional on-site amenities
- Furnished suites available

### **22<sup>nd</sup> Floor** Spec Suites

**3 Suite 2220** 4,883 SF Kitchen + Work Space

4 Suite 2230 3,913 SF Entrance + Work Space

**Suite 2240** 2,716 SF *Work Space* 