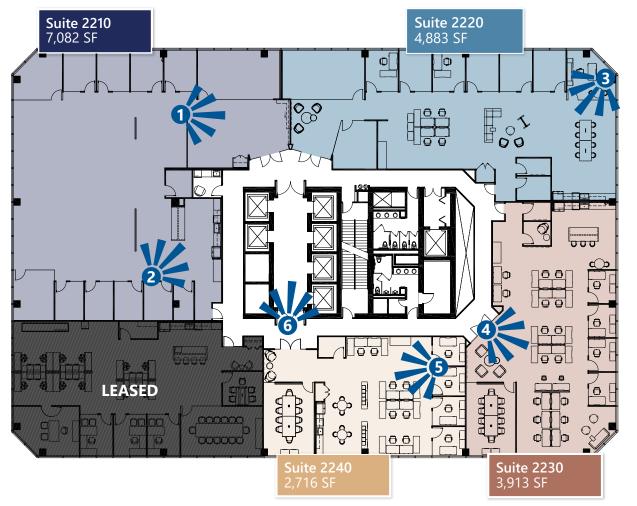

### **22<sup>nd</sup> Floor** Spec Suites

**3 Suite 2220** 4,883 SF Kitchen + Work Space

4 Suite 2230 3,913 SF Entrance + Work Space

**Suite 2240** 2,716 SF *Work Space* 