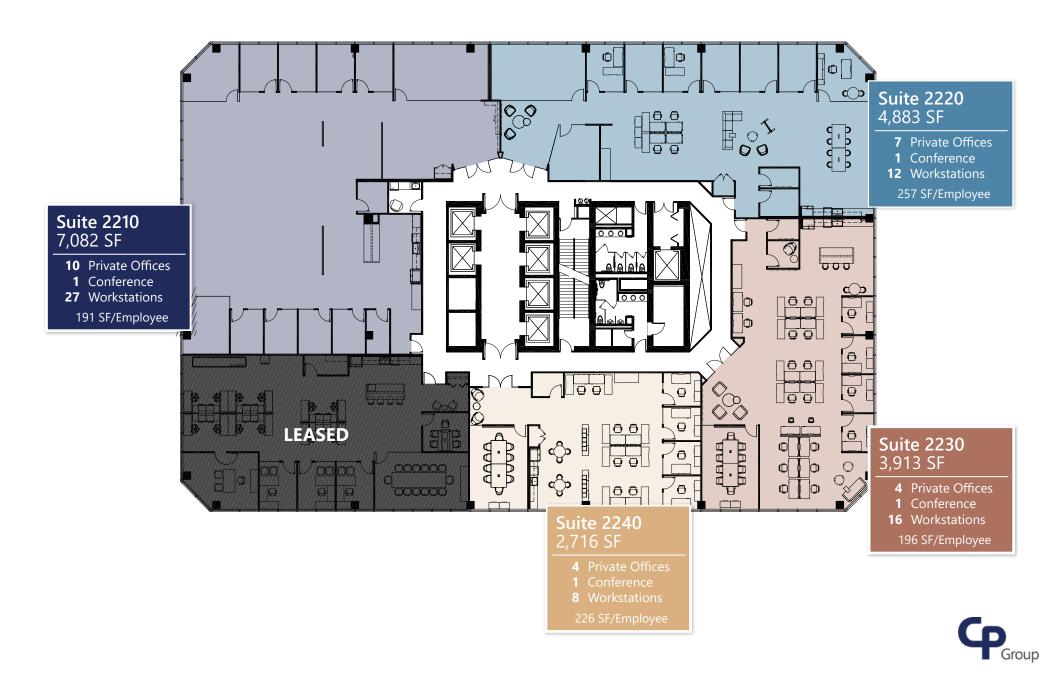

## **22nd Floor Spec Suites**

### **22<sup>nd</sup> Floor** Spec Suites

**3 Suite 2220** 4,883 SF Kitchen + Work Space

4 Suite 2230 3,913 SF Entrance + Work Space

**Suite 2240** 2,716 SF *Work Space* 