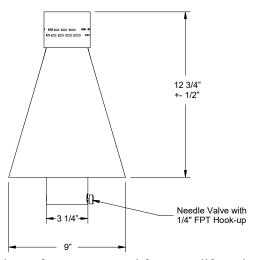

## **Specifications - Match Lit (MLFPK)**

| Style  | Style                  | Gas type       | Models           | Max BTU |
|--------|------------------------|----------------|------------------|---------|
| Black  | Complete with 96" Post | Natural Gas    | TK40MAN-B-NG     | 25k     |
|        |                        | Liquid Propane | TK40MAN-B-LP     |         |
|        | Tiki Top Only          | Natural Gas    | TKHEAD40MAN-B-NG | 25k     |
|        |                        | Liquid Propane | TKHEAD40MAN-B-LP |         |
| Copper | Complete with 96" Post | Natural Gas    | TK40MAN-C-NG     | 25k     |
|        |                        | Liquid Propane | TK40MAN-C-LP     |         |
|        | Tiki Top Only          | Natural Gas    | TKHEAD40MAN-C-NG | 25k     |
|        |                        | Liquid Propane | TKHEAD40MAN-C-LP |         |

Size: 84" Tall (with 12" underground)