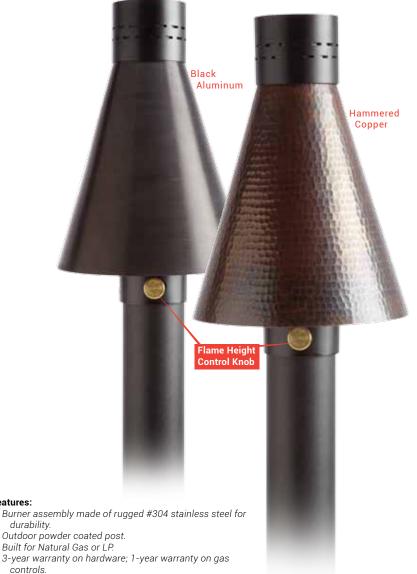

## Features:

durability.

Built for Natural Gas or LP.

Kano tops available in 2 styles: Hammered Copper or Black Finish

Available Head Only assembly for column mounting.

## **Specifications - Match Lit (MLFPK)**

| Style  | Style                  | Gas type       | Models           | Max BTU |
|--------|------------------------|----------------|------------------|---------|
| Black  | Complete with 96" Post | Natural Gas    | TK40MAN-B-NG     | 25k     |
|        |                        | Liquid Propane | TK40MAN-B-LP     |         |
|        | Tiki Top Only          | Natural Gas    | TKHEAD40MAN-B-NG | 25k     |
|        |                        | Liquid Propane | TKHEAD40MAN-B-LP |         |
| Copper | Complete with 96" Post | Natural Gas    | TK40MAN-C-NG     | 25k     |
|        |                        | Liquid Propane | TK40MAN-C-LP     |         |
|        | Tiki Top Only          | Natural Gas    | TKHEAD40MAN-C-NG | 25k     |
|        |                        | Liquid Propane | TKHEAD40MAN-C-LP |         |